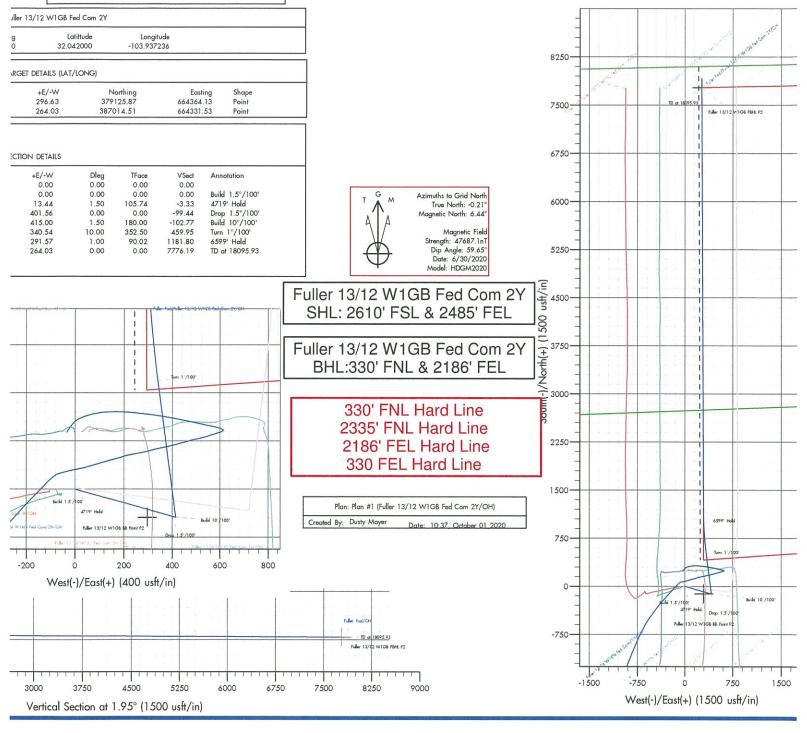

| EAS      | T       | EDDY               |
| <sup>2</sup> Dedicated Acres<br>480 | 13 Joint            | or Infill 14 | Consolidation | Code 15 (                       | Order No.                 |                   |                                       |          |         |                    |

No allowable will be assigned to this completion until all interest have been consolidated or a non-standard unit has been approved by the division.





## **Mewbourne Oil Company**

Eddy Co., NM (NAD 83)
Fuller Pad
Fuller 13/12 W1GB Fed Com 2Y

OH

Plan: Plan #1

## **Standard Planning Report**

01 October, 2020





Well: Fuller 13/12 W1GB Fed Com 2Y
Wellbore: OH
Design: Plan #1
Lat: 32.042000
Long: -103.937236
GL: 3002.00
KB: KB=28! © 3030.00uf (Patterson 562)

ENERGY PARTNER!





Planning Report



Database: Company: Project:

EDM 5000.1 Single User Db Mewbourne Oil Company

Eddy Co., NM (NAD 83)

Site:

Fuller Pad

Well:

Wellbore: Design:

Fuller 13/12 W1GB Fed Com 2Y

ОН Plan #1 Local Co-ordinate Reference:

**TVD Reference:** MD Reference: North Reference:

**Survey Calculation Method:** 

Well Fuller 13/12 W1GB Fed Com 2Y

KB=28' @ 3030.00usft (Patterson 562) KB=28' @ 3030.00usft (Patterson 562)

Grid

Minimum Curvature

Project

Eddy Co., NM (NAD 83)

Map System:

US State Plane 1983 North American Datum 1983

Geo Datum: Map Zone:

New Mexico Eastern Zone

System Datum:

Mean Sea Level

Site

Fuller Pad

Site Position: From:

Мар

Northing:

379.237.00 usft

Latitude:

32.041985

Position Uncertainty:

Easting: Slot Radius: 663,963.00 usft

Longitude:

-1