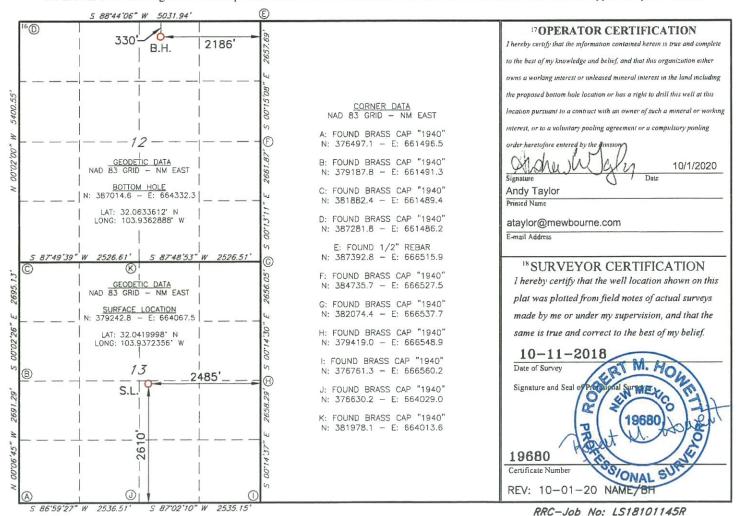

| Feet from the             | North/South line  | Feet from the                         | East/Wes | st line | County             |
| В                                   | 12                  | 26S          | 29E           |                                 | 330                       | NORTH             | 2186                                  | EAS      | T       | EDDY               |
| <sup>2</sup> Dedicated Acres<br>480 | 13 Joint            | or Infill 14 | Consolidation | Code 15 (                       | Order No.                 |                   |                                       |          |         |                    |

No allowable will be assigned to this completion until all interest have been consolidated or a non-standard unit has been approved by the division.





## **Mewbourne Oil Company**

Eddy Co., NM (NAD 83)
Fuller Pad
Fuller 13/12 W1GB Fed Com 2Y

OH

Plan: Plan #1

## **Standard Planning Report**

01 October, 2020





Well: Fuller 13/12 W1GB Fed Com 2Y
Wellbore: OH
Design: Plan #1
Lat: 32.042000
Long: -103.937236
GL: 3002.00
KB: KB=28! © 3030.00uf (Patterson 562)

ENERGY PARTNER!





Planning Report



Database: Company: Project:

EDM 5000.1 Single User Db Mewbourne Oil Company

Eddy Co., NM (NAD 83)

Site:

Fuller Pad

Well:

Wellbore: Design:

Fuller 13/12 W1GB Fed Com 2Y

ОН Plan #1 Local Co-ordinate Reference:

**TVD Reference:** MD Reference: North Reference:

**Survey Calculation Method:** 

Well Fuller 13/12 W1GB Fed Com 2Y

KB=28' @ 3030.00usft (Patterson 562) KB=28' @ 3030.00usft (Patterson 562)

Grid

Minimum Curvature

Proj