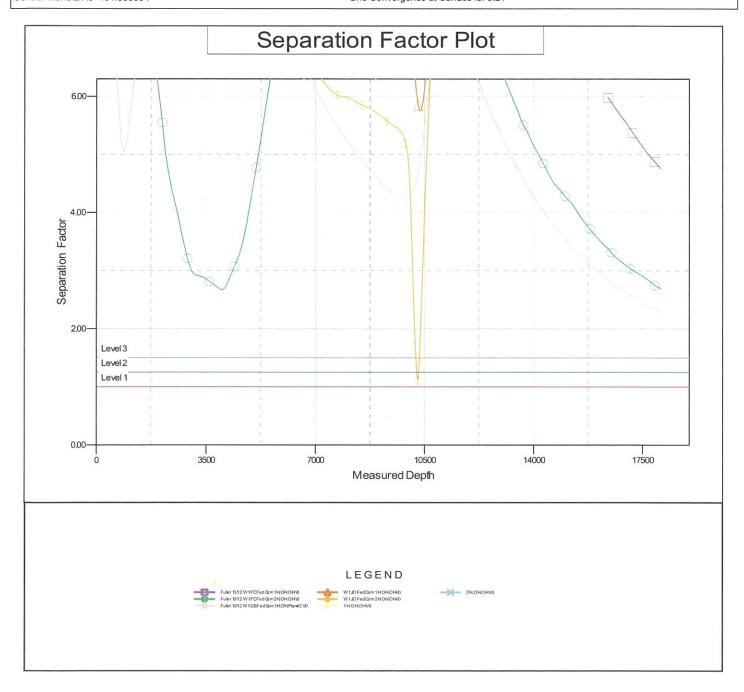

ad
Site Error: 0.00 usft

Reference Well: Fuller 13/12 W1GB Fed Com 2Y

Well Error: 0.00 usft
Reference Wellbore OH
Reference Design: Plan #1

Local Co-ordinate Reference:

TVD Reference:
MD Reference:
North Reference:

Survey Calculation Method: Output errors are at

Database:

Offset TVD Reference:

Well Fuller 13/12 W1GB Fed Com 2Y KB=28' @ 3030.00usft (Patterson 562) KB=28' @ 3030.00usft (Patterson 562)

Grid

Minimum Curvature

2.00 sigma

EDM 5000.1 Single User Db

Offset Datum

Reference Depths are relative to KB=28' @ 3030.00usft (Patterson 562

Offset Depths are relative to Offset Datum

Central Meridian is -104.333334

Coordinates are relative to: Fuller 13/12 W1GB Fed Com 2Y Coordinate System is US State Plane 1983, New Mexico Eastern Zone Grid Convergence at Surface is: 0.21°