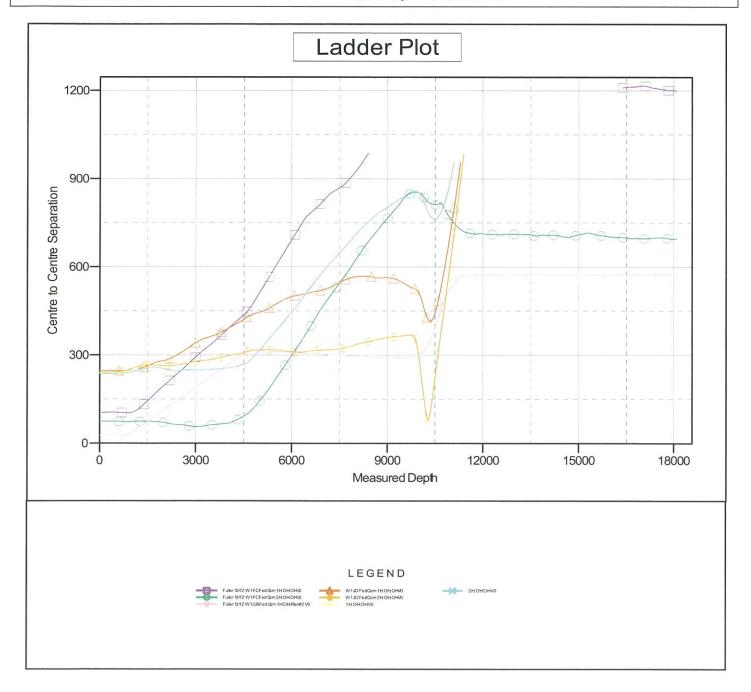

Site Error: 0.00 usft

Reference Well: Fuller 13/12 W1GB Fed Com 2Y

Well Error: 0.00 usft
Reference Wellbore OH
Reference Design: Plan #1

Local Co-ordinate Reference:

TVD Reference:
MD Reference:
North Reference:

Survey Calculation Method: Output errors are at

Database:

Offset TVD Reference:

Well Fuller 13/12 W1GB Fed Com 2Y KB=28' @ 3030.00usft (Patterson 562) KB=28' @ 3030.00usft (Patterson 562)

Grid

Minimum Curvature

2.00 sigma

EDM 5000.1 Single User Db

Offset Datum

Reference Depths are relative to KB=28' @ 3030.00usft (Patterson 562

Offset Depths are relative to Offset Datum

Central Meridian is -104.333334

Coordinates are relative to: Fuller 13/12 W1GB Fed Com 2Y

Coordinate System is US State Plane 1983, New Mexico Eastern Zone

Grid Convergence at Surface is: 0.21°





Anticollision Report



Company: Mewbourne Oil Company
Project: Eddy Co., NM (NAD 83)

Reference Site: Fuller Pad
Site Error: 0.00 usft

Reference Well: Fuller 13/12 W1GB Fed Com 2Y

Well Error: 0.00 usft
Reference Wellbore OH
Reference Design: Plan #1

Local Co-ordinate Reference:

TVD Reference:
MD Reference:
North Reference:

Survey Calculation Method: Output errors are at

Database:

Offset TVD Reference:

Well Fuller 13/12 W1GB Fed Com 2Y KB=28' @ 3030.00usft (Patterson 562) KB=28' @ 3030.00usft (Patterson 562)

Grid

Minimum Curvature

2.00 sigma

EDM 5000.1 Single User Db

Offset Datum

Reference Depths are relative to KB=28' @ 3030.00usft (Patterson 562

Offset Depths are relative to Offset Datum

Central Meridian is -104.333334

Coordinates are relative to: Fuller 13/12 W1GB F