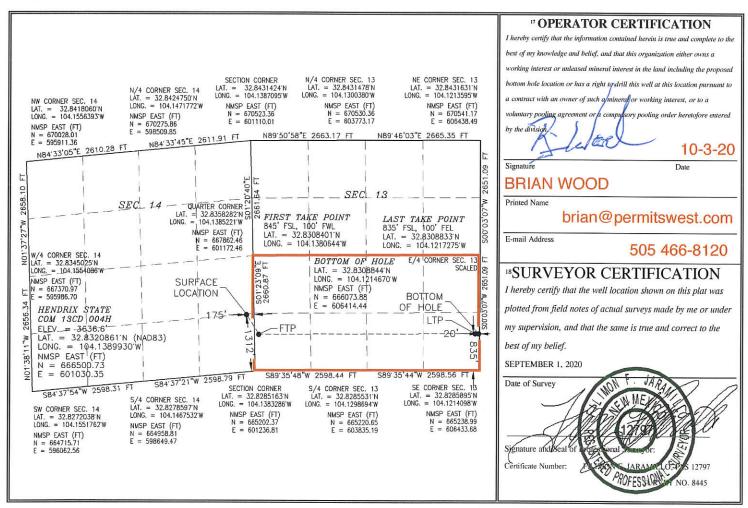

AMENDED REPORT

Designating Defining Well

## WELL LOCATION AND ACREAGE DEDICATION PLAT

| API Number 30-015-47478              | <sup>2</sup> Pool Code<br>96210 | - Tool Hume                      |                               |  |  |  |
|--------------------------------------|---------------------------------|----------------------------------|-------------------------------|--|--|--|
| <sup>4</sup> Property Code<br>329704 | FPT HENDRIX S                   | <sup>6</sup> Well Number<br>004H |                               |  |  |  |
| <sup>7</sup> OGRID No.<br>372210     | Table                           | perator Name<br>OW ENERGY, LP    | <sup>9</sup> Elevation 3636.6 |  |  |  |

Surface Location

| P                                                                                                                          | Section 14 | 17 S     | 28 E           | Lot Idn | 1312                                         | SOUTH | 175           | East/West line EAST | County<br>EDDY |  |  |
|----------------------------------------------------------------------------------------------------------------------------|------------|----------|----------------|---------|----------------------------------------------|-------|---------------|---------------------|----------------|--|--|
| " Bottom Hole Location If Different From Surface                                                                           |            |          |                |         |                                              |       |               |                     |                |  |  |
| UL or lot no.                                                                                                              | Section    | Township | Township Range |         | Feet from the North/South line Feet from the |       | Feet from the | East/West line      | County         |  |  |
| P                                                                                                                          | 13         | 17 S     | 28 E           |         | 835                                          | SOUTH | 20            | EAST                | <b>EDDY</b>    |  |  |
| <sup>12</sup> Dedicated Acres   <sup>13</sup> Joint or Infill   <sup>14</sup> Consolidation Code   <sup>15</sup> Order No. |            |          |                |         |                                              |       |               |                     |                |  |  |
| 320.00                                                                                                                     | )          | /        | C              |         |                                              |       |               |                     |                |  |  |