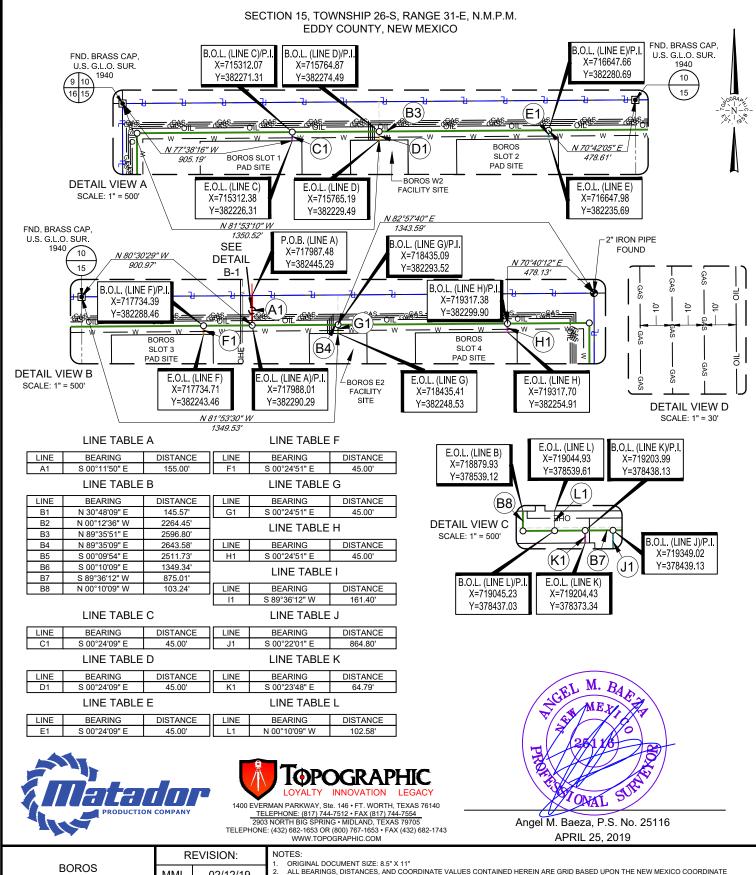

## **SUNDRY NOTICES AND REPORTS ON WELLS**

Do not use this form for proposals to drill or to re-enter an

6. If Indian, Allottee or Tribe Name

| abandoned wei                                                                                                                                                                                                                                                                                                                                                           | ii. Use ioriii 3 160-3 (APD) io                                                                                                                                                                                                                 | or such proposals.                                                                                                                                                                          |                                                                        | ,                                                                                                                                                                                                                                                                                                                                                                                                                                                                                                                                                                                                                                                                                                                                                                                                                                                                                                                                                                                                                                                                                                                                                                                                                                                                                                                                                                                                                                                                                                                                                                                                                                                                                                                                                                                                                                                                                                                                                                                                                                                                                                                              |                        |  |
|-------------------------------------------------------------------------------------------------------------------------------------------------------------------------------------------------------------------------------------------------------------------------------------------------------------------------------------------------------------------------|-------------------------------------------------------------------------------------------------------------------------------------------------------------------------------------------------------------------------------------------------|---------------------------------------------------------------------------------------------------------------------------------------------------------------------------------------------|------------------------------------------------------------------------|--------------------------------------------------------------------------------------------------------------------------------------------------------------------------------------------------------------------------------------------------------------------------------------------------------------------------------------------------------------------------------------------------------------------------------------------------------------------------------------------------------------------------------------------------------------------------------------------------------------------------------------------------------------------------------------------------------------------------------------------------------------------------------------------------------------------------------------------------------------------------------------------------------------------------------------------------------------------------------------------------------------------------------------------------------------------------------------------------------------------------------------------------------------------------------------------------------------------------------------------------------------------------------------------------------------------------------------------------------------------------------------------------------------------------------------------------------------------------------------------------------------------------------------------------------------------------------------------------------------------------------------------------------------------------------------------------------------------------------------------------------------------------------------------------------------------------------------------------------------------------------------------------------------------------------------------------------------------------------------------------------------------------------------------------------------------------------------------------------------------------------|------------------------|--|
| SUBMIT IN T                                                                                                                                                                                                                                                                                                                                                             | 7. If Unit or CA/Agree                                                                                                                                                                                                                          | ment, Name and/or No.                                                                                                                                                                       |                                                                        |                                                                                                                                                                                                                                                                                                                                                                                                                                                                                                                                                                                                                                                                                                                                                                                                                                                                                                                                                                                                                                                                                                                                                                                                                                                                                                                                                                                                                                                                                                                                                                                                                                                                                                                                                                                                                                                                                                                                                                                                                                                                                                                                |                        |  |
| Type of Well                                                                                                                                                                                                                                                                                                                                                            |                                                                                                                                                                                                                                                 |                                                                                                                                                                                             |                                                                        | 8. Well Name and No.<br>BOROS FEDERAL 203H                                                                                                                                                                                                                                                                                                                                                                                                                                                                                                                                                                                                                                                                                                                                                                                                                                                                                                                                                                                                                                                                                                                                                                                                                                                                                                                                                                                                                                                                                                                                                                                                                                                                                                                                                                                                                                                                                                                                                                                                                                                                                     |                        |  |
| Name of Operator     MATADOR PRODUCTION CO                                                                                                                                                                                                                                                                                                                              | Contact: CAE<br>DMPANYE-Mail: cade.labolt@ma                                                                                                                                                                                                    |                                                                                                                                                                                             |                                                                        | 9. API Well No.<br>30-015-46565-00-X1                                                                                                                                                                                                                                                                                                                                                                                                                                                                                                                                                                                                                                                                                                                                                                                                                                                                                                                                                                                                                                                                                                                                                                                                                                                                                                                                                                                                                                                                                                                                                                                                                                                                                                                                                                                                                                                                                                                                                                                                                                                                                          |                        |  |
| 3a. Address<br>ONE LINCOLN CENTER 5400<br>DALLAS, TX 75240                                                                                                                                                                                                                                                                                                              | Phone No. (include area code) 972-629-2158                                                                                                                                                                                                      |                                                                                                                                                                                             | 10. Field and Pool or Exploratory Area WOLFCAMP                        |                                                                                                                                                                                                                                                                                                                                                                                                                                                                                                                                                                                                                                                                                                                                                                                                                                                                                                                                                                                                                                                                                                                                                                                                                                                                                                                                                                                                                                                                                                                                                                                                                                                                                                                                                                                                                                                                                                                                                                                                                                                                                                                                |                        |  |
| 4. Location of Well (Footage, Sec., T                                                                                                                                                                                                                                                                                                                                   | ., R., M., or Survey Description)                                                                                                                                                                                                               |                                                                                                                                                                                             |                                                                        | 11. County or Parish, S                                                                                                                                                                                                                                                                                                                                                                                                                                                                                                                                                                                                                                                                                                                                                                                                                                                                                                                                                                                                                                                                                                                                                                                                                                                                                                                                                                                                                                                                                                                                                                                                                                                                                                                                                                                                                                                                                                                                                                                                                                                                                                        | State                  |  |
| Sec 15 T26S R31E NWNE 43 32.048954 N Lat, 103.765274                                                                                                                                                                                                                                                                                                                    |                                                                                                                                                                                                                                                 | EDDY COUNTY, NM                                                                                                                                                                             |                                                                        |                                                                                                                                                                                                                                                                                                                                                                                                                                                                                                                                                                                                                                                                                                                                                                                                                                                                                                                                                                                                                                                                                                                                                                                                                                                                                                                                                                                                                                                                                                                                                                                                                                                                                                                                                                                                                                                                                                                                                                                                                                                                                                                                |                        |  |
| 12. CHECK THE AF                                                                                                                                                                                                                                                                                                                                                        | PPROPRIATE BOX(ES) TO                                                                                                                                                                                                                           | INDICATE NATURE OF                                                                                                                                                                          | F NOTICE,                                                              | REPORT, OR OTH                                                                                                                                                                                                                                                                                                                                                                                                                                                                                                                                                                                                                                                                                                                                                                                                                                                                                                                                                                                                                                                                                                                                                                                                                                                                                                                                                                                                                                                                                                                                                                                                                                                                                                                                                                                                                                                                                                                                                                                                                                                                                                                 | ER DATA                |  |
| TYPE OF SUBMISSION                                                                                                                                                                                                                                                                                                                                                      |                                                                                                                                                                                                                                                 | TYPE OF                                                                                                                                                                                     | TYPE OF ACTION                                                         |                                                                                                                                                                                                                                                                                                                                                                                                                                                                                                                                                                                                                                                                                                                                                                                                                                                                                                                                                                                                                                                                                                                                                                                                                                                                                                                                                                                                                                                                                                                                                                                                                                                                                                                                                                                                                                                                                                                                                                                                                                                                                                                                |                        |  |
| Notice of Intent                                                                                                                                                                                                                                                                                                                                                        | ☐ Acidize                                                                                                                                                                                                                                       | □ Deepen                                                                                                                                                                                    | ☐ Producti                                                             | ion (Start/Resume)                                                                                                                                                                                                                                                                                                                                                                                                                                                                                                                                                                                                                                                                                                                                                                                                                                                                                                                                                                                                                                                                                                                                                                                                                                                                                                                                                                                                                                                                                                                                                                                                                                                                                                                                                                                                                                                                                                                                                                                                                                                                                                             | ☐ Water Shut-Off       |  |
| ■ Notice of Intent                                                                                                                                                                                                                                                                                                                                                      | ☐ Alter Casing                                                                                                                                                                                                                                  | ☐ Hydraulic Fracturing                                                                                                                                                                      | Reclama                                                                | ation                                                                                                                                                                                                                                                                                                                                                                                                                                                                                                                                                                                                                                                                                                                                                                                                                                                                                                                                                                                                                                                                                                                                                                                                                                                                                                                                                                                                                                                                                                                                                                                                                                                                                                                                                                                                                                                                                                                                                                                                                                                                                                                          | ■ Well Integrity       |  |
| ☐ Subsequent Report                                                                                                                                                                                                                                                                                                                                                     | □ Casing Repair                                                                                                                                                                                                                                 | ■ New Construction                                                                                                                                                                          | □ Recomp                                                               | lete                                                                                                                                                                                                                                                                                                                                                                                                                                                                                                                                                                                                                                                                                                                                                                                                                                                                                                                                                                                                                                                                                                                                                                                                                                                                                                                                                                                                                                                                                                                                                                                                                                                                                                                                                                                                                                                                                                                                                                                                                                                                                                                           | ☐ Other                |  |
| ☐ Final Abandonment Notice                                                                                                                                                                                                                                                                                                                                              | ☐ Change Plans                                                                                                                                                                                                                                  | □ Plug and Abandon                                                                                                                                                                          | ☐ Tempor                                                               | arily Abandon                                                                                                                                                                                                                                                                                                                                                                                                                                                                                                                                                                                                                                                                                                                                                                                                                                                                                                                                                                                                                                                                                                                                                                                                                                                                                                                                                                                                                                                                                                                                                                                                                                                                                                                                                                                                                                                                                                                                                                                                                                                                                                                  |                        |  |
|                                                                                                                                                                                                                                                                                                                                                                         | □ Convert to Injection                                                                                                                                                                                                                          | ☐ Plug Back                                                                                                                                                                                 | ■ Water D                                                              | Pisposal                                                                                                                                                                                                                                                                                                                                                                                                                                                                                                                                                                                                                                                                                                                                                                                                                                                                                                                                                                                                                                                                                                                                                                                                                                                                                                                                                                                                                                                                                                                                                                                                                                                                                                                                                                                                                                                                                                                                                                                                                                                                                                                       |                        |  |
| Attach the Bond under which the wor following completion of the involved testing has been completed. Final Abdetermined that the site is ready for fit BLM Bond No. NMB001079 Surety Bond No. RLB0015172 Matador requests to reclaim a length and 30' in width. This ro DOI-BLM-NM-P020-2020-009 effort is in response to Matador Federal 203H (API 30-015-46) project. | operations. If the operation results andonment Notices must be filed on nal inspection.  In access road located in the Noted was originally proposed a 8-EA and referenced as "Detart's proposed access roads vis 565) which Matador intends to | in a multiple completion or reco<br>ally after all requirements, including<br>NENE of Section 15 T26S<br>and approved via EA#<br>ail G1" on the attached plata<br>a Sundry #515394 attached | mpletion in a ring reclamation  R31E being at. This reclaed to the Boi | new interval, a Form 3160, have been completed a graph of the properties of the prop | 0-4 must be filed once |  |
| 14. I hereby certify that the foregoing is  Commi Name(Printed/Typed) CADE LAR                                                                                                                                                                                                                                                                                          | Electronic Submission #5172<br>For MATADOR PRODU<br>itted to AFMSS for processing                                                                                                                                                               | JCTION COMPANY, sent to                                                                                                                                                                     | the Carlsba<br>n 06/03/2020                                            | d                                                                                                                                                                                                                                                                                                                                                                                                                                                                                                                                                                                                                                                                                                                                                                                                                                                                                                                                                                                                                                                                                                                                                                                                                                                                                                                                                                                                                                                                                                                                                                                                                                                                                                                                                                                                                                                                                                                                                                                                                                                                                                                              |                        |  |
| Signature (Electronic S                                                                                                                                                                                                                                                                                                                                                 | Submission)                                                                                                                                                                                                                                     | Date 06/01/20                                                                                                                                                                               | )20                                                                    |                                                                                                                                                                                                                                                                                                                                                                                                                                                                                                                                                                                                                                                                                                                                                                                                                                                                                                                                                                                                                                                                                                                                                                                                                                                                                                                                                                                                                                                                                                                                                                                                                                                                                                                                                                                                                                                                                                                                                                                                                                                                                                                                |                        |  |
| oted for record – NMOCD gc 10/2/20                                                                                                                                                                                                                                                                                                                                      |                                                                                                                                                                                                                                                 | FEDERAL OR STATE (                                                                                                                                                                          |                                                                        | SE                                                                                                                                                                                                                                                                                                                                                                                                                                                                                                                                                                                                                                                                                                                                                                                                                                                                                                                                                                                                                                                                                                                                                                                                                                                                                                                                                                                                                                                                                                                                                                                                                                                                                                                                                                                                                                                                                                                                                                                                                                                                                                                             |                        |  |
| _Approved_By_JAMES_A_AMOS                                                                                                                                                                                                                                                                                                                                               |                                                                                                                                                                                                                                                 | TitleSUPERVIS                                                                                                                                                                               | ORY PET                                                                |                                                                                                                                                                                                                                                                                                                                                                                                                                                                                                                                                                                                                                                                                                                                                                                                                                                                                                                                                                                                                                                                                                                                                                                                                                                                                                                                                                                                                                                                                                                                                                                                                                                                                                                                                                                                                                                                                                                                                                                                                                                                                                                                | Date 09/23/2020        |  |
| Conditions of approval, if any, are attached<br>certify that the applicant holds legal or equivalent would entitle the applicant to condu-                                                                                                                                                                                                                              |                                                                                                                                                                                                                                                 | I                                                                                                                                                                                           |                                                                        |                                                                                                                                                                                                                                                                                                                                                                                                                                                                                                                                                                                                                                                                                                                                                                                                                                                                                                                                                                                                                                                                                                                                                                                                                                                                                                                                                                                                                                                                                                                                                                                                                                                                                                                                                                                                                                                                                                                                                                                                                                                                                                                                |                        |  |

Well/Facility: BOROS FEDERAL 203H

BOROS FEDERAL 203H Sec 15 T26S R31E NWNE 430FNL 2434FEL 32.048954 N Lat, 103.765274 W Lon Sec 15 T26S R31E Mer NMP 430FNL 2434FEL

|                                  |     |          | 1. ORIGINAL DOCUMENT SIZE: 8.5" X 11"                                                                                                                                                                                                                                                                                                                                                                                                                                                                                                                                                                                                                                                                                                                                                                                                                                                                                                                                                                                                                                                                                                                                                                                                                                                                                                                                                                                                                                                                                                                                                                                                                                                                                                                                                                                                                                                                                                                                                                                                                                                                                                |
|----------------------------------|-----|----------|--------------------------------------------------------------------------------------------------------------------------------------------------------------------------------------------------------------------------------------------------------------------------------------------------------------------------------------------------------------------------------------------------------------------------------------------------------------------------------------------------------------------------------------------------------------------------------------------------------------------------------------------------------------------------------------------------------------------------------------------------------------------------------------------------------------------------------------------------------------------------------------------------------------------------------------------------------------------------------------------------------------------------------------------------------------------------------------------------------------------------------------------------------------------------------------------------------------------------------------------------------------------------------------------------------------------------------------------------------------------------------------------------------------------------------------------------------------------------------------------------------------------------------------------------------------------------------------------------------------------------------------------------------------------------------------------------------------------------------------------------------------------------------------------------------------------------------------------------------------------------------------------------------------------------------------------------------------------------------------------------------------------------------------------------------------------------------------------------------------------------------------|
| BOROS<br>ROAD EASEMENT           | MML | 02/12/19 | <ol> <li>ALL BEARINGS, DISTANCES, AND COORDINATE VALUES CONTAINED HEREIN ARE GRID BASED UPON THE NEW MEXICO COORDINA' SYSTEM OF 1983, EAST ZONE, U.S. SURVEY FEET.</li> </ol>                                                                                                                                                                                                                                                                                                                                                                                                                                                                                                                                                                                                                                                                                                                                                                                                                                                                                                                                                                                                                                                                                                                                                                                                                                                                                                                                                                                                                                                                                                                                                                                                                                                                                                                                                                                                                                                                                                                                                        |
|                                  | IMU | 04/25/19 | <ol> <li>CERTIFICATION IS MADE ONLY TO THE LOCATION OF THIS EASEMENT, IN RELATION TO THE EVIDENCE FOUND DURING A FIELD SURVEY MADE ON THE GROUND, UNDER MY SUPERVISION, AND USING DOCUMENTATION PROVIDED BY MATADOR PRODUCTION COMPANY, ONLY MADE OF THE PROPERTY OF THE P</li></ol> |
| DATE: 12/28/18                   |     |          | UTILITIES/EASEMENTS THAT WERE VISIBLE ON THE DATE OF THIS SURVEY, WITHIN/ADJOINING THIS EASEMENT, HAVE BEEN LOCATED A<br>SHOWN HEREON OF WHICH I HAVE KNOWLEDGE. THIS CERTIFICATION IS LIMITED TO THOSE PERSONS OR ENTITIES SHOWN ON THE<br>FACE OF THIS PLAT AND IS NON-TRANSFERABLE. AND MADE FOR THIS TRANSACTION ONLY.                                                                                                                                                                                                                                                                                                                                                                                                                                                                                                                                                                                                                                                                                                                                                                                                                                                                                                                                                                                                                                                                                                                                                                                                                                                                                                                                                                                                                                                                                                                                                                                                                                                                                                                                                                                                           |
| FILE: EP_BOROS_ROADS_SEC_15_REV2 |     |          | 4. B.O.L./P.O.B. = BEGINNING OF LINE/POINT OF BEGINNING 5. E.O.L./P.O.E. = END OF LINE/POINT OF EXIT                                                                                                                                                                                                                                                                                                                                                                                                                                                                                                                                                                                                                                                                                                                                                                                                                                                                                                                                                                                                                                                                                                                                                                                                                                                                                                                                                                                                                                                                                                                                                                                                                                                                                                                                                                                                                                                                                                                                                                                                                                 |
| DRAWN BY: TRG                    |     |          | 6. P.I.= POINT OF INTERSECTION                                                                                                                                                                                                                                                                                                                                                                                                                                                                                                                                                                                                                                                                                                                                                                                                                                                                                                                                                                                                                                                                                                                                                                                                                                                                                                                                                                                                                                                                                                                                                                                                                                                                                                                                                                                                                                                                                                                                                                                                                                                                                                       |
| SHEET: 1 OF 2                    |     |          |                                                                                                                                                                                                                                                                                                                                                                                                                                                                                                                                                                                                                                                                                                                                                                                                                                                                                                                                                                                                                                                                                                                                                                                                                                                                                                                                                                                                                                                                                                                                                                                                                                                                                                                                                                                                                                                                                                                                                                                                                                                                                                                                      |