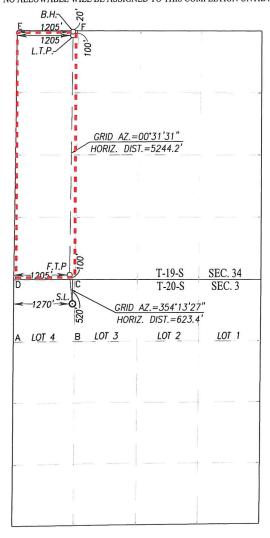

## WELL LOCATION AND ACREAGE DEDICATION PLAT

| API Number    | Pool Code Pool Name                  |             |     |
|---------------|--------------------------------------|-------------|-----|
| 30-015-46064  | 97565 N. SEVEN RIVERS; GLORIETA-YESC |             | 0   |
| Property Code | Prop                                 | Well Number |     |
| 325865        | LAKEWOOD FEDERAL COM                 |             | 15H |
| OGRID No.     | Ope.                                 | Elevation   |     |
| 328947        | SPUR ENERGY                          | 3527'       |     |

#### Surface Location

| UL or lot No. | Section | Township | Range | Lot Idn | Feet from the | North/South line | Feet from the | East/West line | County |
|---------------|---------|----------|-------|---------|---------------|------------------|---------------|----------------|--------|
| 4             | 3       | 20-S     | 25-E  |         | 520           | NORTH            | 1270          | WEST           | EDDY   |

### Bottom Hole Location If Different From Surface

| UL or lot No.   | Section  | Township | Range           | Lot Idn | Feet from the | North/South line | Feet from the | East/West line      | County |
|-----------------|----------|----------|-----------------|---------|---------------|------------------|---------------|---------------------|--------|
| D               | 34       | 19-S     | 25-E            |         | 20            | NORTH            | 1205          | WEST                | EDDY   |
| Dedicated Acres | Joint or | Infill C | Consolidation C | ode Ord | er No.        |                  |               |                     |        |
| 160             |          |          |                 |         |               |                  |               | TALLS DEPLY ADDROVE |        |

NO ALLOWABLE WILL BE ASSIGNED TO THIS COMPLETION UNTIL ALL INTERESTS HAVE BEEN CONSOLIDATED OR A NON-STANDARD UNIT HAS BEEN APPROVED BY THE DIVISION

| SCALE: 1"=2000'  BOTTOM HOLE LOCATION NAD 83 NME Y= 590917.7 N X= 497043.6 E LAT.=32.624400' N LONG.=104.477206' W LAST TAKE POINT NAD 83 NME Y= 590837.7 N X= 497042.9 E LAT.=32.624401' N LONG.=104.477208' W LONG.=104.476688' W LAST TAKE POINT NAD 83 NME Y= 590837.7 N X= 497042.9 E LAT.=32.624067' N LONG.=104.476688' W                                          | OPERATOR CERTIFICATION  I hereby certify that the information herein is true and complete to the best of my knowledge and belief, and that this organization either owns a working interest or unleased mineral interest in the land including the proposed bottom hole location or has a right to drill this well at this location pursuant to a contract with an owner of such mineral or working interest, or to a voluntary pooling agreement or a compulsory pooling order heretofore entered by the division.  Sarah Chapman 10/02/2020 |
|---------------------------------------------------------------------------------------------------------------------------------------------------------------------------------------------------------------------------------------------------------------------------------------------------------------------------------------------------------------------------|-----------------------------------------------------------------------------------------------------------------------------------------------------------------------------------------------------------------------------------------------------------------------------------------------------------------------------------------------------------------------------------------------------------------------------------------------------------------------------------------------------------------------------------------------|
| CORNER COORDINATES TABLE                                                                                                                                                                                                                                                                                                                                                  | Signature Date                                                                                                                                                                                                                                                                                                                                                                                                                                                                                                                                |
| NAD 27 NME  A - Y= 584180.0 N, X= 454608.0 E  B - Y= 584181.2 N, X= 455929.3 E  C - Y= 585514.1 N, X= 455932.2 E  D - Y= 585518.4 N, X= 454611.4 E  E - Y= 59083.8 N, X= 454660.7 E  F - Y= 590876.2 N, X= 455985.8 E                                                                                                                                                     | SARAH CHAPMAN Printed Name SCHAPMAN@SPUREPLLC.COM E-mail Address                                                                                                                                                                                                                                                                                                                                                                                                                                                                              |
| CORNER COORDINATES TABLE  NAD 83 NME  A - Y= 584240.6 N, X= 495786.5 E  B - Y= 584241.8 N, X= 497107.8 E  C - Y= 585574.7 N, X= 497110.7 E  D - Y= 585579.0 N, X= 495789.9 E  E - Y= 590944.5 N, X= 495839.1 E  F - Y= 590937.0 N, X= 497164.3 E  FIRST TAKE POINT  NAD 83 NME  Y= 585675.0 N  X= 496995.5 E  LAT.=32.609990' N  LONG.=104.477339' W  LONG.=104.476819' W | SURVEYOR CERTIFISATION  I hereby certify On the well position show on this plat was plotted from field notes of actual survey made by me or under my supervision, and that the same is true and correct to the best of my belief.  SERTEMBER 24, 2029  Date of Survey.  Signature & Seat of Professional Surveyor:                                                                                                                                                                                                                            |
| GEODETIC COORDINATES  NAD 83 NME  SURFACE LOCATION  Y= 585055.0 N  X= 497058.3 E  LAT.=32.608285' N  LONG.=104.477132' W  GEODETIC COORDINATES  NAD 27 NME  SURFACE LOCATION  Y= 584994.4 N  X= 455879.8 E  LAT.=32.608172' N  LONG.=104.476613' W                                                                                                                        | Gertificate Number         Gary G. Eidson         12641           Ronald J. Eidson         3239           ACK         REL. W.O.:18110412         JWSC W.O.: 20.11.0443                                                                                                                                                                                                                                                                                                                                                                        |