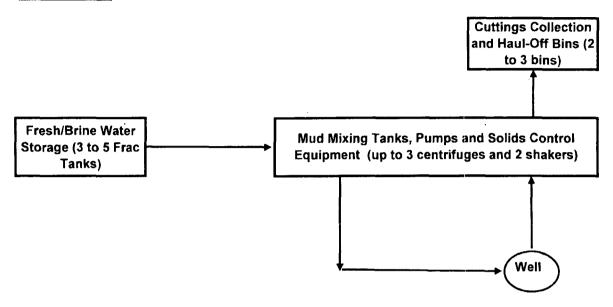

# **CLOSED-LOOP SYSTEM**

#### Design Plan:

#### **Operating and Maintenance Plan:**

During drilling operations, third party service companies will utilize solids control equipment to remove cuttings from the drilling fluid and collect it in haul-off bins. Equipment will be closely monitored at all times while drilling by the derrick man and the service company employees.