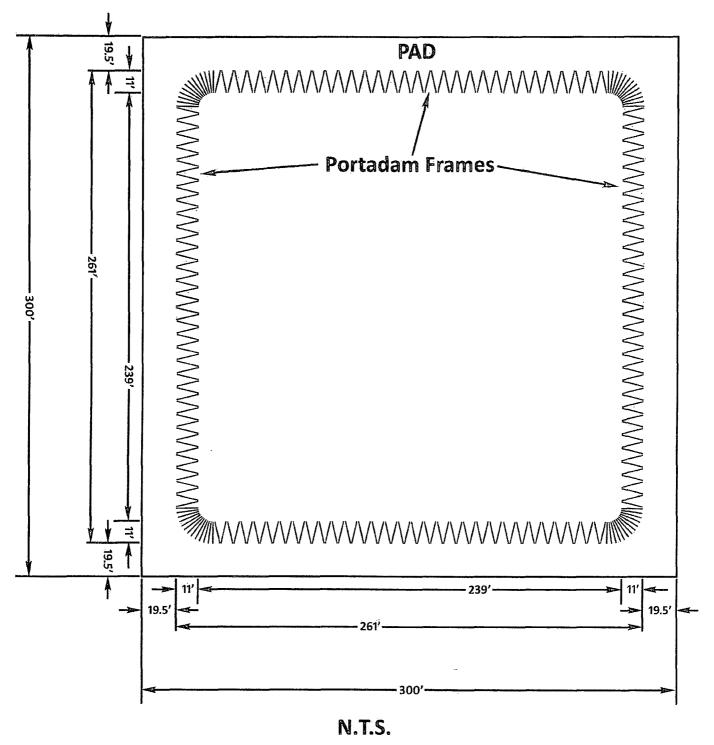

## Notes:

- 1) Portadam is a 10° high temporary structure.
- 2) Portadam will contain no hazardous materials.
- 3) Pad must be compacted / tamped by vibrating roller.
- 4) Pad needs to be level where slope should not exceed 1/2%.