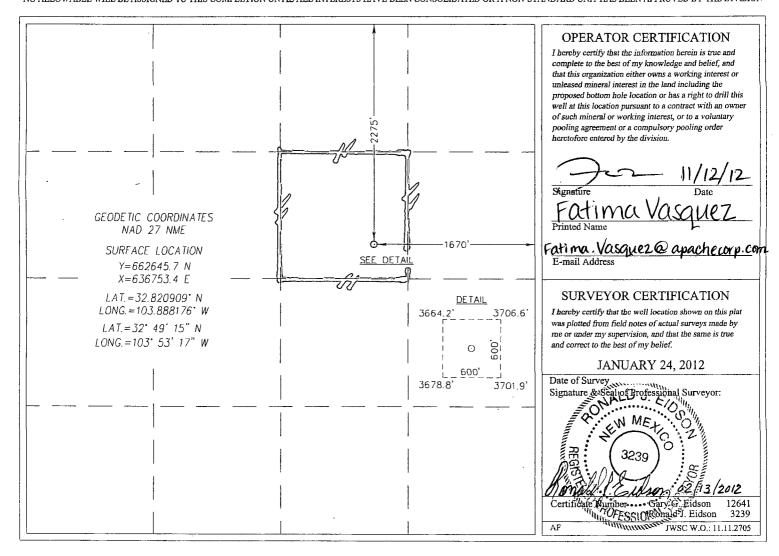

### WELL LOCATION AND ACREAGE DEDICATION PLAT

| 30-015-40295 | 96831         | Cedar Lake:             | Pool Name<br>Callorieta - | Neso               |
|--------------|---------------|-------------------------|---------------------------|--------------------|
| 308720       | Prop<br>LEE F | Well Number  O63        |                           |                    |
| 973          | •             | ator Name<br>ORPORATION |                           | Elevation<br>3683' |

#### Surface Location

| UL or lot No. | Section | Township | Range | Lot Idn | Feet from the | North/South line | Feet from the | East/West line | County |
|---------------|---------|----------|-------|---------|---------------|------------------|---------------|----------------|--------|
| G             | 20      | 17-S     | 31-E  |         | 2275          | NORTH            | 1670          | EAST           | EDDY   |

#### Bottom Hole Location If Different From Surface

|                 |          |          |                     | 25000111 1101 | o Bootanon in Bini |                  |               |                |        |
|-----------------|----------|----------|---------------------|---------------|--------------------|------------------|---------------|----------------|--------|
| UL or lot No.   | Section  | Township | Range               | Lot Idm       | Feet from the      | North/South line | Feet from the | East/West line | County |
| Dedicated Acres | Joint or | Infill C | <br>Consolidation C | ode Ord       | er No.             |                  |               |                |        |