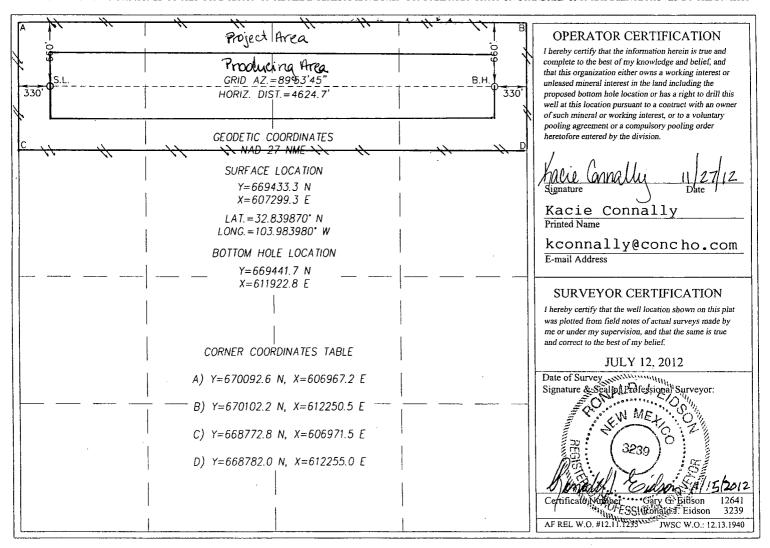

### WELL LOCATION AND ACREAGE DEDICATION PLAT

| - [ | API Number             | Pool Code   | Pool Name                |           |  |  |
|-----|------------------------|-------------|--------------------------|-----------|--|--|
|     | 30-015-40647           | 96718       | Loco Hills: Glorieta-Yes | 0         |  |  |
|     | Property Code          | Well Number |                          |           |  |  |
|     | <del>39428</del> 39565 | MESILLA 1   | 6 STATE COM              | 1H        |  |  |
|     | OGRID No.              | Oper        | ator Name                | Elevation |  |  |
| -   | 229137                 | COG OPEI    | RATING, LLC              | 3674'     |  |  |

#### Surface Location

| UL or lot No. | Section | Township | Range | Lot Idn | Feet from the | North/South line | Feet from the | East/West line | County |
|---------------|---------|----------|-------|---------|---------------|------------------|---------------|----------------|--------|
| D             | 16      | 17-S     | 30-E  |         | 660           | NORTH            | 330           | WEST           | EDDY   |

#### Bottom Hole Location If Different From Surface

| UL or lot No.   | Section  | Township                        | Range | Lot Idn | Feet from the | North/South line | Feet from the | East/West line | County |
|-----------------|----------|---------------------------------|-------|---------|---------------|------------------|---------------|----------------|--------|
| A               | 16       | 17-S                            | 30-E  |         | 660           | NORTH            | 330           | EAST           | EDDY   |
| Dedicated Acres | Joint or | Joint or Infill Consolidation C |       | ode Ord | er No.        | J                |               | J              |        |
| 160             |          |                                 |       |         |               |                  |               |                |        |

NO ALLOWABLE WILL BE ASSIGNED TO THIS COMPLETION UNTIL ALL INTERESTS HAVE BEEN CONSOLIDATED OR A NON-STANDARD UNIT HAS BEEN APPROVED BY THE DIVISION