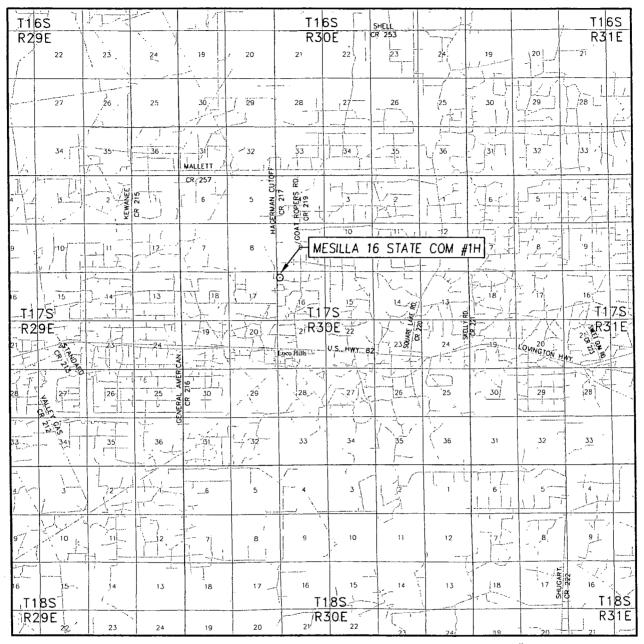

## LOCATION VERIFICATION MAP

SCALE: 1" = 1000'

CONTOUR INTERVAL: LOCO HILLS, N.M. - 10'

SEC. 16 TWP. 17-S RGE. 30-E

SURVEY N.M.P.M.

COUNTY EDDY STATE NEW MEXICO

DESCRIPTION 660' FNL & 330' FWL

ELEVATION 3674'

OPERATOR COG OPERATING, LLC

LEASE MESILLA 16 STATE COM

U.S.G.S. TOPOGRAPHIC MAP

LOCO HILLS, N.M.