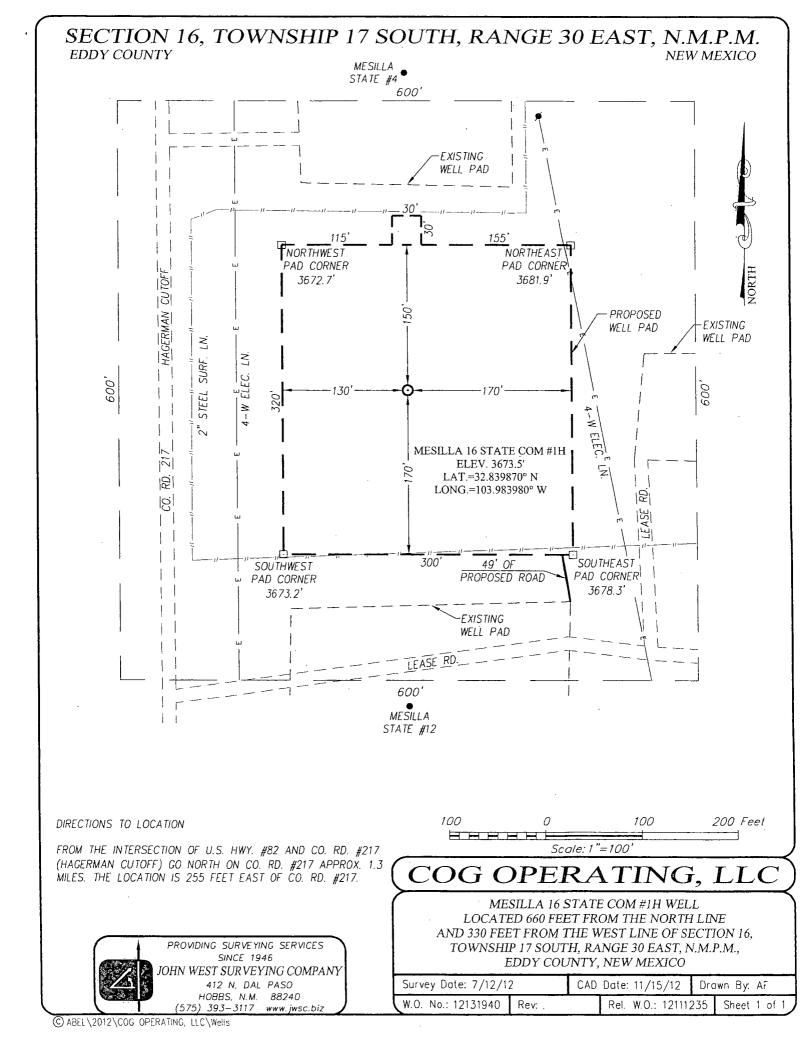

## VICINITY MAP

SCALE: 1'' = 2 MILES

SEC. 16 TWP. 17-S RGE. 30-E

SURVEY N.M.P.M.

COUNTY EDDY STATE NEW MEXICO

DESCRIPTION 660' FNL & 330' FWL

ELEVATION 3674'

OPERATOR COG OPERATING, LLC

LEASE MESILLA 16 STATE COM