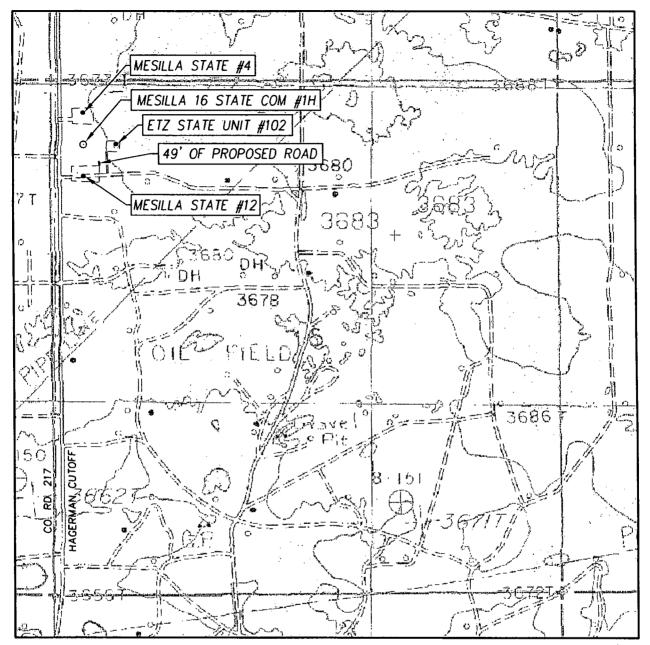

## LOCATION VERIFICATION MAP

SCALE: 1" = 1000'

CONTOUR INTERVAL: LOCO HILLS, N.M. - 10'

SEC. 16 TWP. 17-S RGE. 30-E

SURVEY N.M.P.M.

COUNTY EDDY STATE NEW MEXICO

DESCRIPTION 660' FNL & 330' FWL

ELEVATION 3674'

OPERATOR COG OPERATING, LLC

LEASE MESILLA 16 STATE COM

U.S.G.S. TOPOGRAPHIC MAP

LOCO HILLS, N.M.