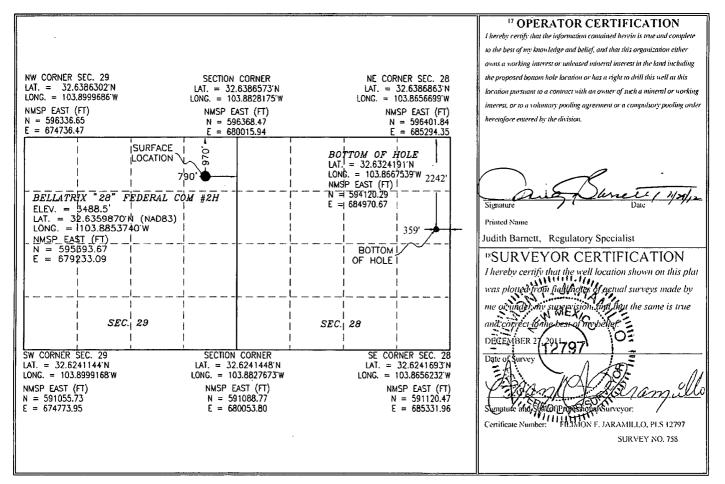

## WELL LOCATION AND ACREAGE DEDICATION PLAT

| · · · · ·                      | AP1 Numbe                            | r                                           |                                              | <sup>2</sup> Pool Code                |               | <sup>3</sup> Pool Name |               |                                |        |  |  |  |
|--------------------------------|--------------------------------------|---------------------------------------------|----------------------------------------------|---------------------------------------|---------------|------------------------|---------------|--------------------------------|--------|--|--|--|
| 30-                            | 30-015-40332                         |                                             |                                              | 29345                                 |               | Hackberry; Bone Spring |               |                                |        |  |  |  |
| <sup>1</sup> Property (        | erty Code <sup>3</sup> Property Name |                                             |                                              | Property Name <sup>6</sup> Well Numbe |               |                        |               |                                |        |  |  |  |
| 39244                          | 4                                    | BELLATRIX                                   |                                              |                                       |               | "28" FEDERAL COM 2H    |               |                                |        |  |  |  |
| OGRID                          | No.                                  | <sup>8</sup> Operator Name <sup>9</sup> Ele |                                              |                                       |               |                        |               | <sup>9</sup> Elevation         |        |  |  |  |
| 6137                           |                                      |                                             | <b>DEVON ENERGY PRODUCTION COMPANY, L.P.</b> |                                       |               |                        |               | RODUCTION COMPANY, L.P. 3488.5 |        |  |  |  |
| <sup>10</sup> Surface Location |                                      |                                             |                                              |                                       |               |                        |               |                                |        |  |  |  |
| UL or lot no.                  | Section                              | Township                                    | Range                                        | Lot Idn                               | Feet from the | North/South line       | Feet from the | East/West line                 | County |  |  |  |

| A                                               | 29                    | 19 S     | 31 E          |            | 970           | NORTH            | 790           | EAST           | EDDY   |  |
|-------------------------------------------------|-----------------------|----------|---------------|------------|---------------|------------------|---------------|----------------|--------|--|
| "Bottom Hole Location If Different From Surface |                       |          |               |            |               |                  |               |                |        |  |
| UL or lot no.                                   | Section               | Township | Range         | Lot Idn    | Feet from the | North/South line | Feet from the | East/West line | County |  |
| Н                                               | 28                    | 19 S     | 31 E          |            | 2242          | NORTH            | 359           | EAST           | EDDY   |  |
| <sup>42</sup> Dedicated Acres                   | <sup>13</sup> Joint o | r Infill | Consolidation | Code 15 Or | der No.       |                  | ·······       |                |        |  |
| 160                                             |                       |          |               |            |               |                  |               |                |        |  |