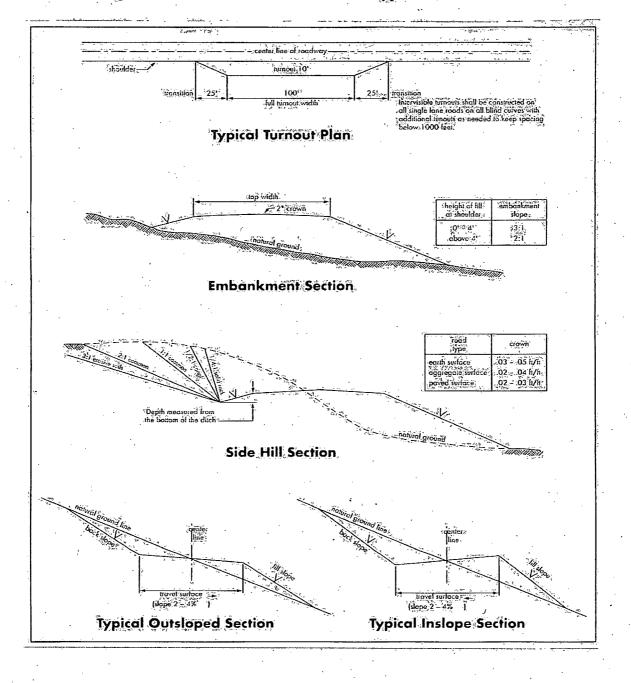

g, the water flow shall drain water into a lead-off ditch. Spacing interval shall be determined by the following formula:

400 foot road with 4% road slope: 400' + 100' = 200' lead-off ditch interval

4%

#### Cattleguards

An appropriately sized cattleguard(s) sufficient to carry out the project shall be installed and maintained at fence crossing(s).

Any existing cattleguard(s) on the access road shall be repaired or replaced if they are damaged or have deteriorated beyond practical use. The operator shall be responsible for the condition of the existing cattleguard(s) that are in place and are utilized during lease operations.

#### **Public Access**

Public access on this road shall not be restricted by the operator without specific written approval granted by the Authorized Officer.



Figure 1 - Cross Sections and Plans For Typical Road Sections

## VII. DRILLING

#### A. DRILLING OPERATIONS REQUIREMENTS

The BLM is to be notified a minimum of 4 hours in advance for a representative to witness:

- a. Spudding well
- b. Setting and/or Cementing of all casing strings
- c. BOPE tests

**Eddy County** 

Call the Carlsbad Field Office, 620 East Greene St., Carlsbad, NM 88220, (575) 361-2822

- 1. Although there are no measured amounts of Hydrogen Sulfide reported, it is always a potential hazard. If Hydrogen Sulfide is encountered, please provide measured values and formations to the BLM.
- Unless the production casing has been run and cemented or the well has been properly plugged, the drilling rig shall not be removed from over the hole without prior approval. If the dri