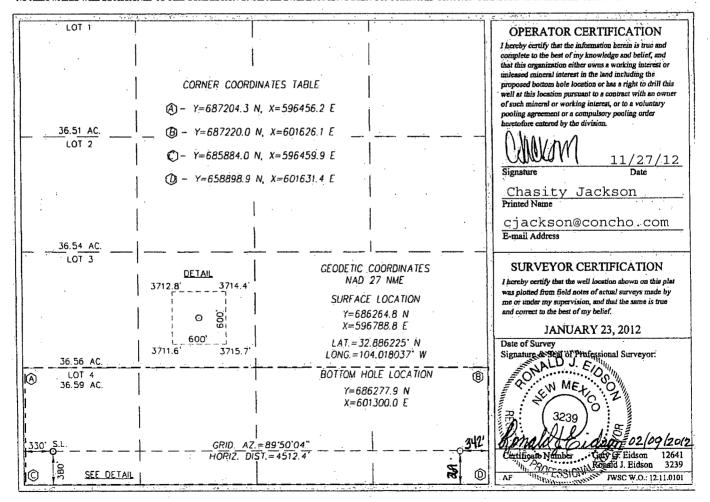

## WELL LOCATION AND ACREAGE DEDICATION PLAT

|                            | WELL LOCATION AND ACREAGE DEDICATION PLAT       | asDrillod       |
|----------------------------|-------------------------------------------------|-----------------|
| API Number<br>30-015-4044  | Pool Code Pool Name 97960 WC-005 G-01 S163030M; |                 |
| Property Code<br>3 9 3 2 3 | Property Name BLUE DUCK FEDERAL                 | Well Number     |
| OGRID No.<br>229137        | Operator Name COG OPERATING, LLC                | Elevation 3711' |

## Surface Location

| UL or lot No. | Section | Township | Range         | Lot Idn | Feet from the | North/South line | Feet from the | East/West line | Coimty |
|---------------|---------|----------|---------------|---------|---------------|------------------|---------------|----------------|--------|
| 4             | 30      | 16-S     | 30-E          |         | 380           | SOUTH            | 330           | WEST           | EDDY   |
| <del></del>   |         |          | 20. 3 2 2 2 2 | L       |               |                  | L             |                |        |

## Bottom Hole Location If Different From Surface

| UL or lot      | Nó. | Section<br>30 | Township<br>16-S | Range<br>30-E  | Lot Idn | Feet from the 369 | North/South line SOUTH | Feet from the 342 | East/West line<br>EAST | County<br>EDDY |
|----------------|-----|---------------|------------------|----------------|---------|-------------------|------------------------|-------------------|------------------------|----------------|
| Dedicated 156. |     | Joint or      | Infill C         | onsolidation C | ode Ord | er No.            |                        |                   |                        |                |