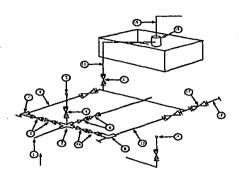

| 2644.66 FT                                   |              |                                                                                 |

# Mack Energy Corporation Exhibit #2

Exhibit #2
MIMIMUM CHOKE MANIFOLD
3,000, 5,000, and 10,000 PSI Working Pressure
3M will be used
3 MWP - 5 MWP - 10 MWP



**Mud Pit** 

Reserve Pit

\* Location of separator optional

**Below Substructure** 

Mimimum requirements

| vilmimum requirements |                                                  |            |           |            |         |         |        |         |