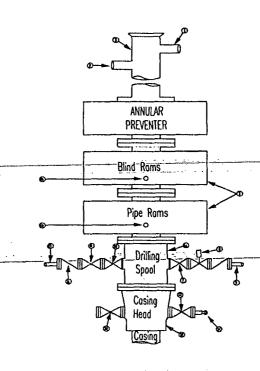

| Line to choke manifold                                                           |         | 3"          |
| 10  | Valve Gate<br>Plug                                                               | 2 1/16  |             |
| 11  | Check valve                                                                      | 21/16   |             |
| 12  | Casing head                                                                      |         |             |
| 13  | Valve Gate<br>Plug                                                               | 1 13/16 |             |
| 14  | Pressure gauge with needle valve                                                 |         |             |
| 15  | Kill line to rig mud pump manifold                                               |         | 2"          |



**OPTIONAL** 

| 16 | Flanged Valve | 1 13/16 |  |
|----|---------------|---------|--|
|    | <u> </u>      |         |  |

ME

# CONTRACTOR'S OPTION TO CONTRACTOR'S OPTION TO FURNISH:

- All equipment and connections above bradenhead or casinghead.-Working-pressure of preventers to be 2000 psi minimum.
- Automatic accumulator (80 gallons, minimum) capable of closing BOP in 30 seconds or less and, holding them closed against full rated working pressure.
- BOP controls, to be located near drillers' position.
- 4. Kelly equipped with Kelly cock.
- Inside blowout preventer or its equivalent on derrick floor at all times with proper threads to fit pipe being used.
- 6. Kelly saver-sub equipped with rubber casing protector at all times.
- 7. Plug type blowout preventer tester.
- Extra set pip