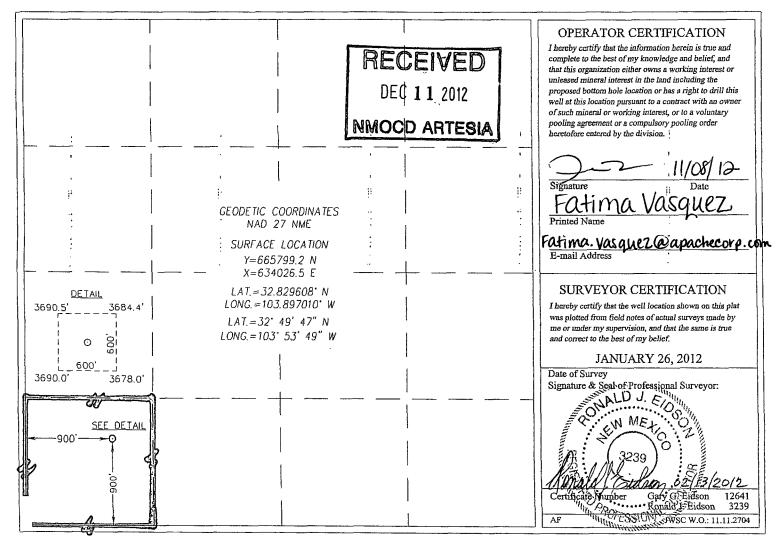

| DISTRICT I<br>1625 N. French Dr., Hob<br>Phone: (575) 393-6161 1<br>DISTRICT II<br>811 S. First St., Artesia,<br>Phone: (575) 748-1283 I<br>DISTRICT III<br>1000 Rio Brazos Road, A<br>Phone: (505) 334-6178 I<br>DISTRICT IV<br>1220 S. St. Francis Dr., S<br>Phone: (505) 476-3460 I | 720<br>1<br>70<br>505 | State of New Mexico<br>Energy, Minerals & Natural Resources Department<br>OIL CONSERVATION DIVISION<br>1220 South St. Francis Dr.<br>Santa Fe, New Mexico 87505 |                                     |            |                     |                   |      |   | Form C-102<br>Revised August 1, 2011<br>Submit one copy to appropriate<br>District Office |                |  |
|----------------------------------------------------------------------------------------------------------------------------------------------------------------------------------------------------------------------------------------------------------------------------------------|-----------------------|-----------------------------------------------------------------------------------------------------------------------------------------------------------------|-------------------------------------|------------|---------------------|-------------------|------|---|-------------------------------------------------------------------------------------------|----------------|--|
| WELL LOCATION AND ACREAGE DEDICATION PLAT                                                                                                                                                                                                                                              |                       |                                                                                                                                                                 |                                     |            |                     |                   |      |   |                                                                                           |                |  |
| 30-015-40294                                                                                                                                                                                                                                                                           |                       |                                                                                                                                                                 | 96831 Cedar Lake, Giorieta          |            |                     |                   |      |   | eso                                                                                       |                |  |
| Property Code<br>308720                                                                                                                                                                                                                                                                |                       |                                                                                                                                                                 | Property Name<br>LEE FEDERAL        |            |                     |                   |      |   | Well Number<br>062                                                                        |                |  |
| OGRID No.<br>873                                                                                                                                                                                                                                                                       |                       |                                                                                                                                                                 | Operator Name<br>APACHE CORPORATION |            |                     |                   |      |   | Elevation<br>3694'                                                                        |                |  |
|                                                                                                                                                                                                                                                                                        |                       |                                                                                                                                                                 |                                     |            | Surface Lo          | cation            |      |   |                                                                                           |                |  |
| UL or lot No.<br>M                                                                                                                                                                                                                                                                     | Section<br>17         | Township<br>17-S                                                                                                                                                | Range<br>31-E                       | Lot Idn    | Feet from th<br>900 | North/South       |      | 1 | /West line<br>VEST                                                                        | County<br>EDDY |  |
|                                                                                                                                                                                                                                                                                        |                       |                                                                                                                                                                 |                                     | Bottom Hol | e Location If I     | ifferent From Sur | face |   |                                                                                           |                |  |

| Section  | Township | Range           | Lot Idn | Feet from the | North/South line | Feet from the | East/West line | County |
|----------|----------|-----------------|---------|---------------|------------------|---------------|----------------|--------|
|          |          |                 |         |               |                  |               |                |        |
| Joint or | Infill C | onsolidation Co | ode Ord | er No.        | ·····            |               | <u>د</u>       |        |
|          |          |                 |         |               |                  |               |                |        |
|          |          |                 |         |               |                  |               |                |        |