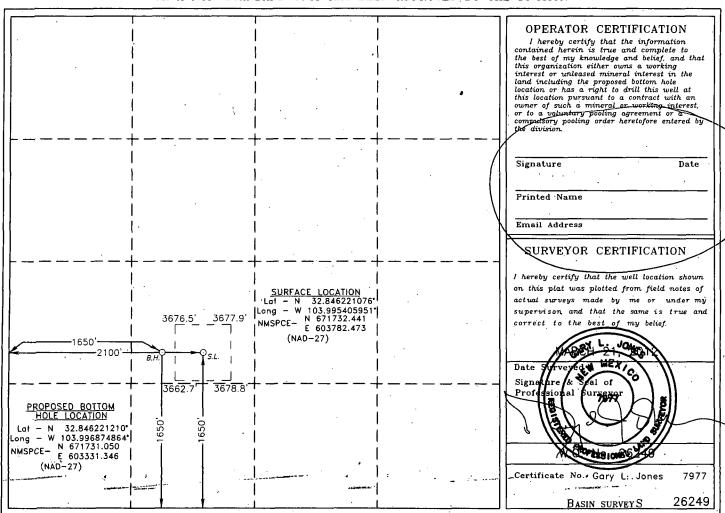

## OIL CONSERVATION DIVISION

1220 South St. Francis Dr. Santa Fe, New Mexico 87505

District Office

DISTRICT IV 1220 S. St. Francis Dr., Santa Fe, NM 87505 Phone (505) 476-3460 Pax: (505) 476-3462 WELL LOCATION AND ACREAGE DEDICATION PLAT API Number Pool Code Property Code

Property Name Well Number GISSLER B 93 Operator Name Elevation 3662' BURNETT OIL COMPANY, INC.

Surface Location

| UL or lot No. | Section | Township | Range | Lot Idn | Feet from the | North/South line | Feet from the | East/West line | County |
|---------------|---------|----------|-------|---------|---------------|------------------|---------------|----------------|--------|
| K             | 8       | 17 S     | 30 E  |         | 1650          | SOUTH            | 2100          | WEST           | EDDY   |

Bottom Hole Location If Different From Surface

| ٢ | UL or lot No.                                                      | Section | Township | Range | Lot Idn · | Feet from the | North/South line | Feet from the | East/West line | County |
|---|--------------------------------------------------------------------|---------|----------|-------|-----------|---------------|------------------|---------------|----------------|--------|
| 1 | K                                                                  | 8       | 17 S     | 30 E  |           | 1650          | SOUTH            | 1650          | WEST           | . EDDY |
| ľ | Dedicated Acres   Joint or Infill   Consolidation Code   Order No. |         |          |       |           |               |                  |               |                |        |
|   |                                                                    |         |          |       |           |               |                  |               |                |        |