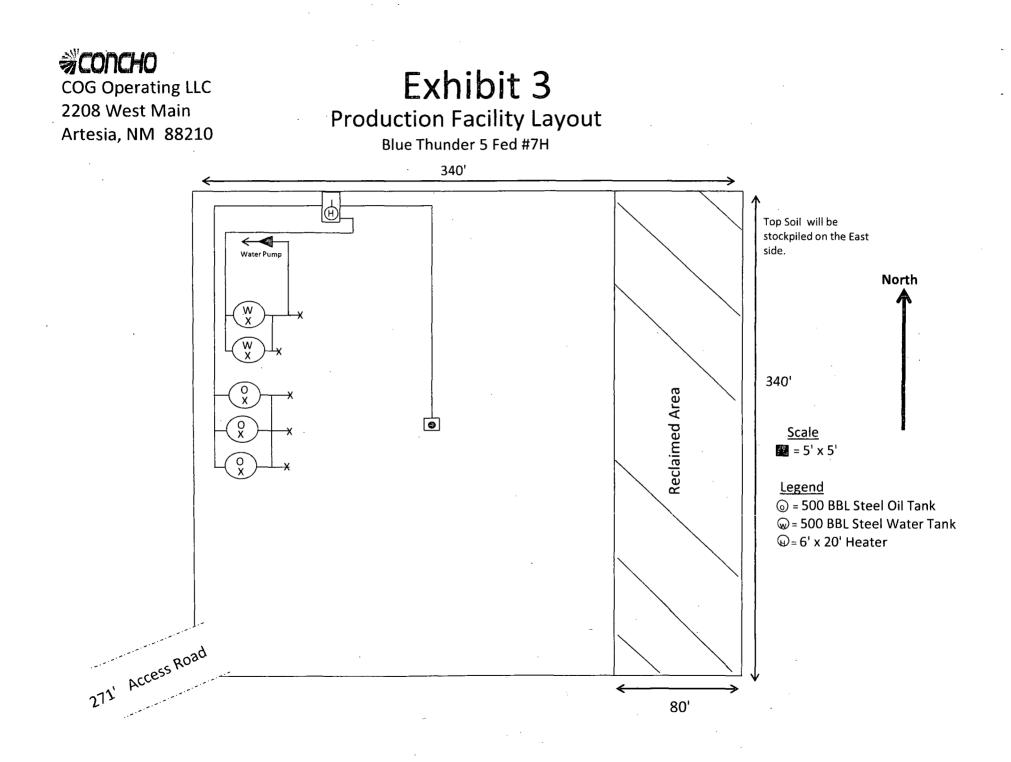

#### COG Operating LLC DRILLING AND OPERATIONS PROGRAM Blue Thunder 5 Fed #7H SHL: 660' FNL & 200' FEL BHL: 660' FNL & 330' FWL Section 5 T19S R31E Eddy County, New Mexico

In conjunction with Form 3160-3, Application for Permit to Drill subject well, COG Operating LLC submits the following eleven items of pertinent information in accordance with BLM requirements.