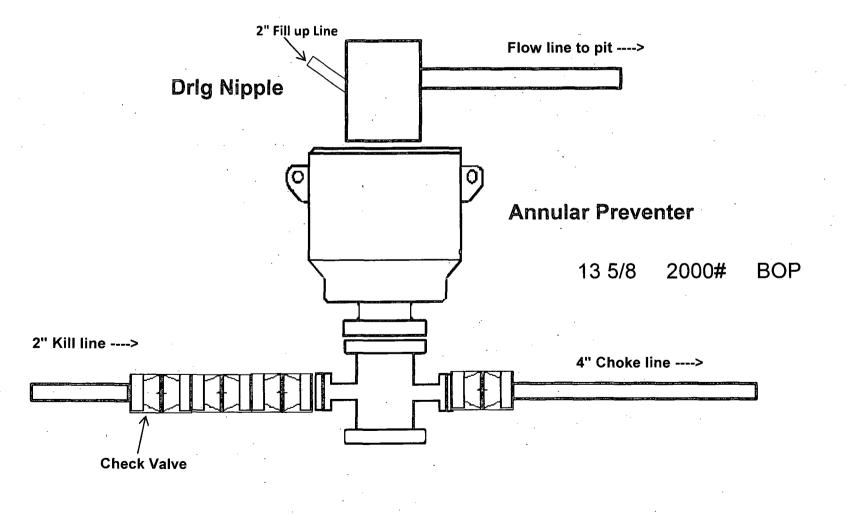

#### 5. Control:

Nipple up on 13 3/8 with annular preventer tested to 50% of rating working pressure by independent tester and the rest of the 2M system tested to 2000 psi.

Nipple up on 9 5/8 with 3M system tested 3000 psi to by independent tester.

Pipe rams will be operationally checked each 24 hour period. Blind rams will be operationally checked on each trip out of the hole. These checks will be noted on the daily tour sheets. A 2" kill line and a minimum 3" choke line will be included in the drilling spool located below the ram-type BOP. Other accessories to the BOP equipment will include a Kelly cock and floor safety valve (inside BOP) and choke lines and choke manifold with 3000 psi WP rating.