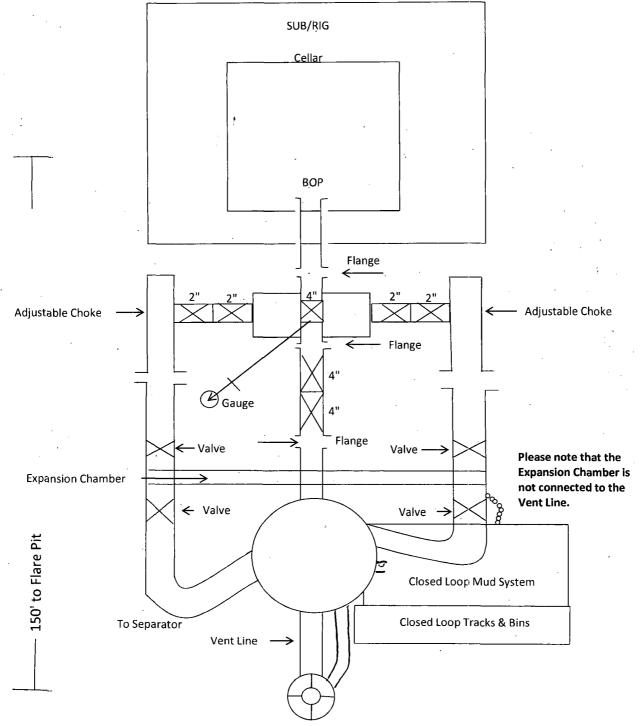

#### 5. Control:

Nipple up on 13 3/8 with annular preventer tested to 50% of rating working pressure by independent tester and the rest of the 2M system tested to 2000 psi.

Nipple up on 9 5/8 with 3M system tested 3000 psi to by independent tester.

Pipe rams will be operationally checked each 24 hour period. Blind rams will be operationally checked on each trip out of the hole. These checks will be noted on the daily tour sheets. A 2" kill line and a minimum 3" choke line will be included in the drilling spool located below the ram-type BOP. Other accessories to the BOP equipment will include a Kelly cock and floor safety valve (inside BOP) and choke lines and choke manifold with 3000 psi WP rating.