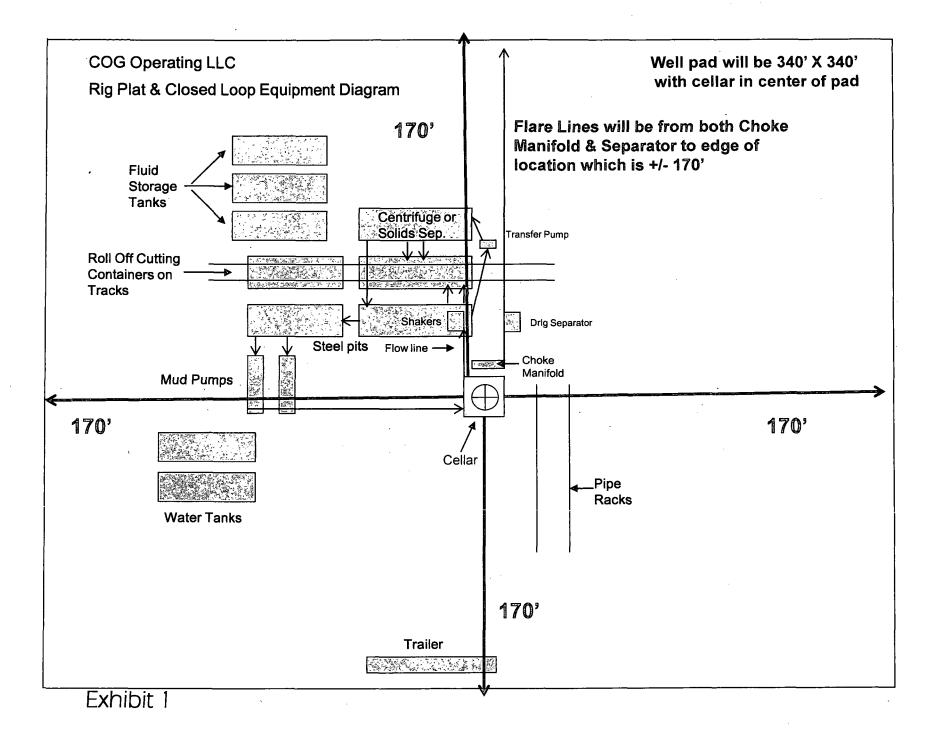

#### COG Operating LLC DRILLING AND OPERATIONS PROGRAM Blue Thunder 5 Fed #7H SHL: 660' FNL & 200' FEL BHL: 660' FNL & 330' FWL Section 5 T19S R31E Eddy County, New Mexico

In conjunction with Form 3160-3, Application for Permit to Drill subject well, COG Operating LLC submits the following eleven items of pertinent information in accordance with BLM requirements.