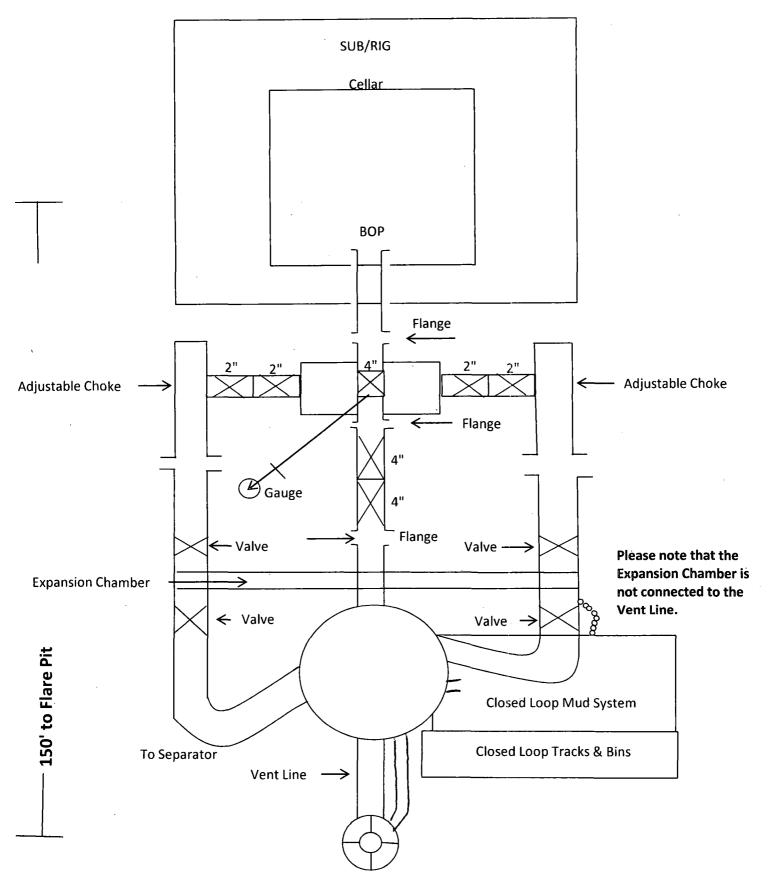

#### 5. Control:

Nipple up on 13 3/8 with annular preventer tested to 50% of rating working pressure by independent tester and the rest of the 2M system tested to 2000 psi.

Nipple up on 9 5/8 with 3M system tested 3000 psi to by independent tester.

Pipe rams will be operationally checked each 24 hour period. Blind rams will be operationally checked on each trip out of the hole. These checks will be noted on the daily tour sheets. A 2" kill line and a minimum 3" choke line will be included in the drilling spool located below the ram-type BOP. Other accessories to the BOP equipment will include a Kelly cock and floor safety valve (inside BOP) and choke lines and choke manifold with 3000 psi WP rating.