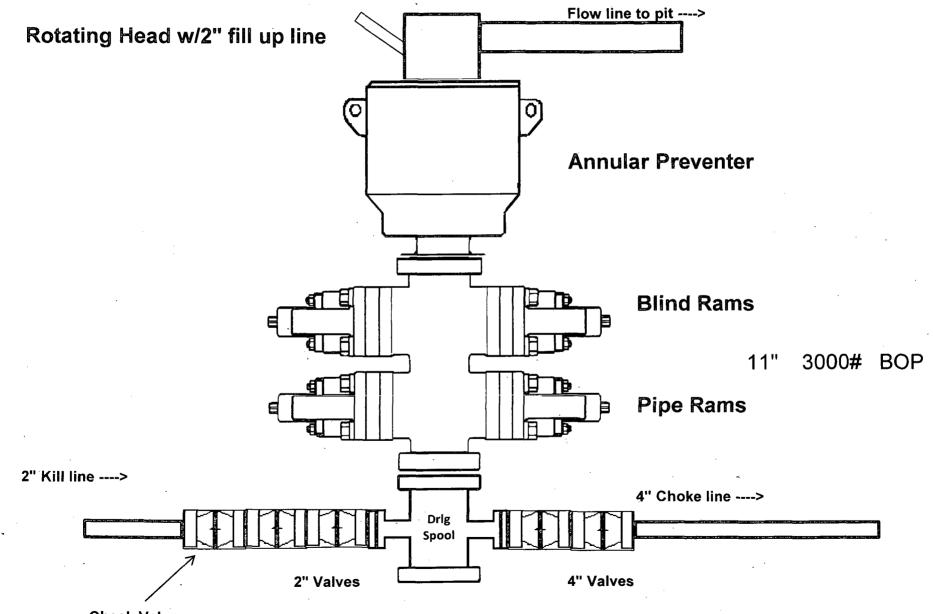

#### 5. Control:

Nipple up on 13 3/8 with annular preventer tested to 50% of rating working pressure by independent tester and the rest of the 2M system tested to 2000 psi.

Nipple up on 9 5/8 with 3M system tested 3000 psi to by independent tester.

Pipe rams will be operationally checked each 24 hour period. Blind rams will be operationally checked on each trip out of the hole. These checks will be noted on the daily tour sheets. A 2" kill line and a minimum 3" choke line will be included in the drilling spool located below the ram-type BOP. Other accessories to the BOP equipment will include a Kelly cock and floor safety valve (inside BOP) and choke lines and choke manifold with 3000 psi WP rating.