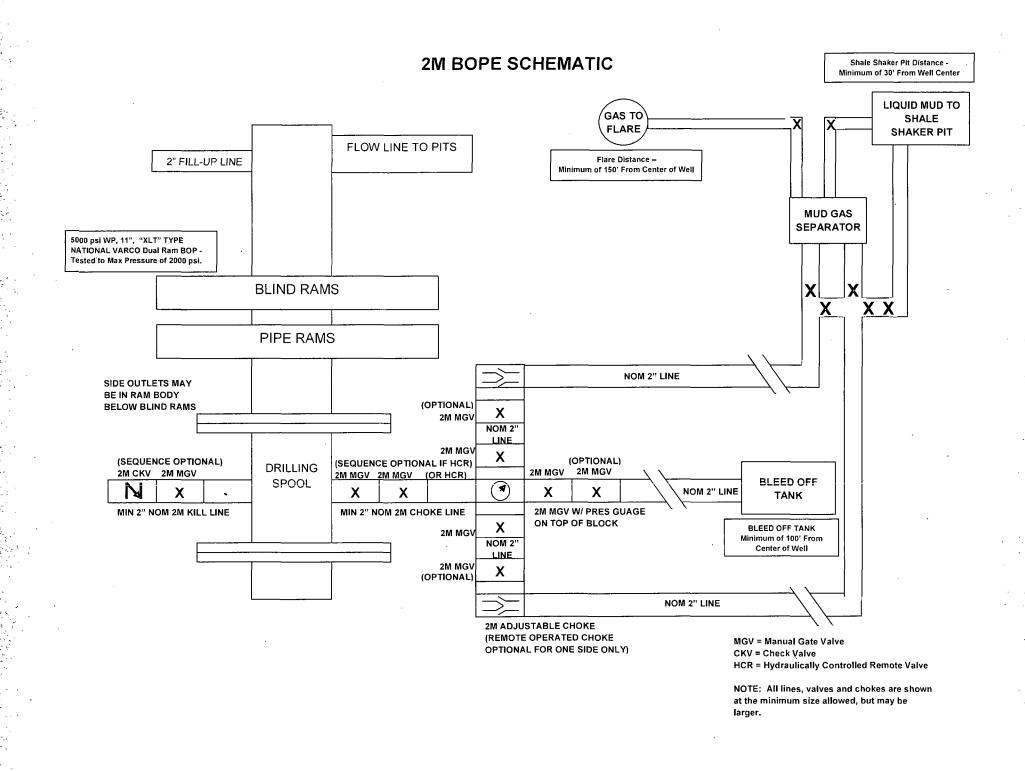

# 10. Pressure Control Equipment: See Attached Description and diagram of Pressure Control Equipment.