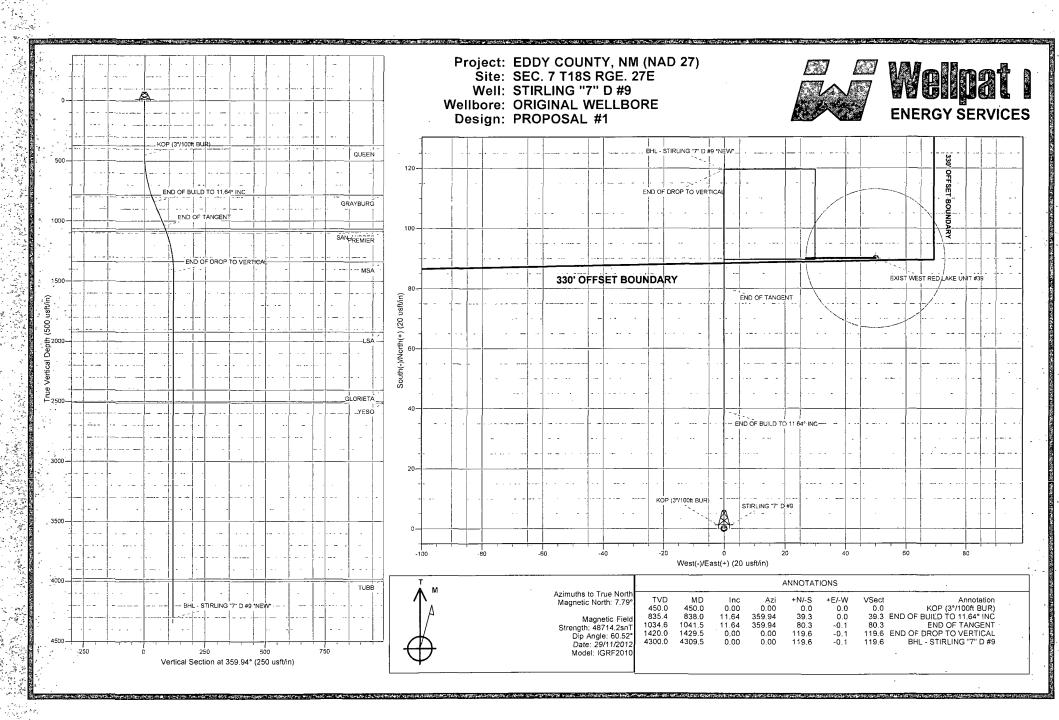

## Lime Rock Resources II-A Drilling Plan

Stirling 7 D #9 1080' FNL and 940' FWL Unit D, Lot 1-S7-T18S-R27E Eddy County, NM

- 1. The elevation of the unprepared ground is 3291.9' feet above sea level.
- 2. The geologic name of the surface formation is Quaternary Alluvium.
- 3. A rotary rig will be utilized to directionally drill the well to 4310' MD / 4300' TVD and run casing. This equipment will be rigged down and the well will be completed with a workover rig.
- 4. Proposed total depth is 4310' MD / 4300' TVD
- 5. The KOP for directional drilling will be at 500'. See directional plan for detail. Well will be drilled to total depth of 4310' MD / 4300' TVD inside a 30' X 30' square target inside of 40 acre spacing regulatory quarter-quarter setback distances.

|                       | MD      | TVD     |
|-----------------------|---------|---------|
| Quaternary – Alluvium | Surface | Surface |
| Queen                 | 373     | 373     |
| Grayburg              | 785     | 783     |
| San Andres            | 1073    | 1065    |
| Glorieta              | 2415    | 2405    |
| Yeso                  | 2523    | 2513    |
| Tubb                  | 3988    | 3979    |
| TD                    | 4310    | 4300    |

6. Estimated tops of geologic markers:

formations are expected to be encountered:

|            | MD   | TVD  |
|------------|------|------|
| Queen      | 373  | 373  |
| Grayburg   | 785  | 783  |
| San Andres | 1073 | 1065 |
| Glorieta   | 2415 | 2405 |
| Yeso       | 2523 | 2513 |
| Tubb       | 3988 | 3979 |
| TD         | 4310 | 4300 |

# LIME ROCK RESOURCES

EDDY COUNTY, NM (NAD 27) SEC. 7 T18S RGE. 27E STIRLING "7" D #9

ORIGINAL WELLBORE 29 November, 2012

Plan: PROPOSAL #1

Planning Report

:

÷

|                                                                            |                                                 |                                         |                                       |                 |                                                                                      |                                |                            |                           | E                              | NERGY SERVICES                                       |
|----------------------------------------------------------------------------|-------------------------------------------------|-----------------------------------------|---------------------------------------|-----------------|--------------------------------------------------------------------------------------|--------------------------------|----------------------------|---------------------------|--------------------------------|------------------------------------------------------|
| Database:<br>Company:<br>Project:<br>Site<br>Well:<br>Wellbore:<br>Design: | LIME ROCI<br>EDDY COL<br>SEC. 7 T18<br>STIRLING | WELLBORE                                | ES                                    | ŤV<br>MI<br>NG  | cal Co-ordinate<br>D Reference:<br>D Reference:<br>rth Reference:<br>rvey Calculatio |                                | L KB<br>KB<br>Tru          | EST @ 33                  | 05.3usft (Ori<br>05.3usft (Ori | ginal Well Elev)<br>ginal Well Elev)                 |
| Project                                                                    | É EDDY COU                                      | NTY, NM (NA                             | D 27)                                 |                 |                                                                                      |                                |                            |                           |                                |                                                      |
| Map System:<br>Geo Datum:<br>Map Zone:                                     |                                                 | ne 1927 (Exac<br>ADCON CON<br>East 3001 |                                       | Sys             | tem Datum:                                                                           |                                |                            | Sea Level<br>geodetic s   |                                |                                                      |
| Site                                                                       | SEC. 7 T18                                      | S RGE. 27E                              |                                       |                 |                                                                                      |                                |                            |                           |                                | ]                                                    |
| Site Position:<br>From:<br>Position Uncerta                                | Lat/Long<br>iinty:                              | 0.0 usft                                | Northing:<br>Easting:<br>Slot Radius: |                 | 640,565.51 <sub>us</sub><br>503,774.66us<br>13-3/16"                                 | it Longi                       |                            | nce:                      |                                | 32° 45' 39.625 N<br>104° 19' 15.795 W<br>0.01 °      |
| Well                                                                       | STIRLING "                                      | 7" D #9                                 |                                       |                 |                                                                                      |                                |                            |                           |                                | ]                                                    |
| Well Position<br>Position Uncerta                                          | +N/-S<br>+E/-W<br>hinty                         | 2,063.8 usft<br>-568.8 usft<br>0.0 usft | Easting:                              | Elevation:      | 642,629<br>503,205                                                                   | 0.07 usfl<br>0.66 usfl<br>usfl | Latitud<br>Longit<br>Groun |                           |                                | 32° 46' 0.046 N<br>104° 19' 22.457 W<br>3,291.9 usft |
| Magnetics                                                                  | Model N<br>IGRF20                               |                                         | Sample Date<br>29/11/2012             | ſ               | <b>Declination</b><br>(۴)<br>7.79                                                    |                                | Dip Ang<br>(°)<br>60.52    | le                        | (2)                            | strength<br>11)<br>714                               |
| Design                                                                     | PROPOSAL                                        | _ #1                                    |                                       |                 |                                                                                      |                                |                            |                           |                                |                                                      |
| Audit Notes:<br>Version:                                                   |                                                 |                                         | Phase:                                | PROTO           | DTYPE                                                                                | Tie On De                      | epth:                      |                           | 0.0                            |                                                      |
| Vertical Section                                                           |                                                 |                                         | rom (TVD)<br>(sft)<br>300.0           |                 | N/-S<br>isft)<br>0.0                                                                 | +E/-W<br>(usft)<br>0.0         |                            |                           | ection<br>(°)<br>59.94         |                                                      |
| Plan Sections<br>MD<br>(usft)                                              | c Azi                                           | .Vertical<br>Depth                      | SS<br>(usft)                          | +N/-S<br>(usft) | +E/-W F<br>(usft) (°/1                                                               | ate<br>)0usft <sup>–</sup> (°/ | Rate                       | Turn<br>Rate<br>°/100usft | , TFO<br>(۴)                   | Target                                               |
| 1                                                                          |                                                 |                                         |                                       | 0.0             | 0.0 0                                                                                | .00                            | 0.00                       | 0.00                      | 0.00                           |                                                      |