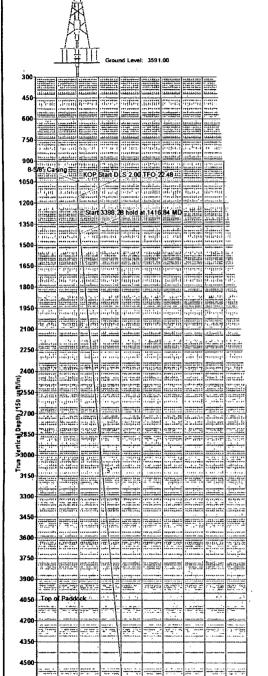

# 1. Geologic Name of Surface Formation

Quaternary

# 2. Estimated Tops of Important Geologic Markers:

| Quaternary   | Surface |
|--------------|---------|
| Rustler      | 300'    |
| Salt         | 360'    |
| Base of Salt | 780'    |
| Yates        | 950'    |
| Seven Rivers | 1235'   |
| Queen        | 1845'   |
| Grayburg     | 2220'   |
| San Andres   | 2540'   |
| Glorieta     | 4000'   |
| Paddock      | 4075°   |
| Blinebry     | 4620'   |
| Tubb         | 5520'   |
|              |         |

# 3. Estimated Depths of Anticipated Fresh Water, Oil and Gas

| Water Sand | 150'  | Fresh Water |
|------------|-------|-------------|
| Grayburg   | 2150' | Oil/Gas     |
| San Andres | 2450' | Oil/Gas     |
| Glorieta   | 3900' | Oil/Gas     |
| Paddock    | 4075' | Oil/Gas     |
| Blinebry   | 4620' | Oil/Gas     |
| Tubb       | 5520  | Oil/Gas     |

# 11. Anticipated Starting Date and Duration of Operations

Road and location work will not begin until approval has been received from the BLM. As this is a Master Drilling plan, please refer to the Form 3160-3 for the anticipated start date. Once commenced, drilling operations should be finished in approximately 10 days. If the well is productive, an additional 30 days will be required for completion and testing before a decision is made to install permanent facilities. Completion is planned in the Paddock formation.