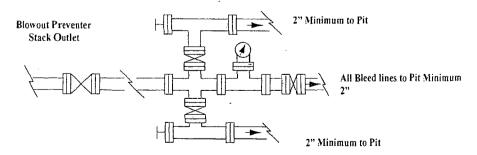

# 7. Minimum Specifications for Pressure Control

The blowout preventer equipment (BOP) shown in Exhibit #9 will consist of a double ram-type (2000 psi WP) preventer, and in some cases possibly a 2000 psi Hydril type annular preventer as provided for in Onshore Order #2. This unit will be hydraulically operated and the ram type preventer will be equipped with blind rams on top of 4 1/2" drill pipe rams on the bottom. A 13-5/8" or 11" BOP will be used, depending on the rig selected, during the drilling of the well. The BOP will be nippled up on the 13 3/8" surface casing with BOP equipment and tested to 2000 psi. When 11" BOP is used the special drilling flange will be utilized on the 13-3/8" head to allow testing the BOP with a retrievable test plug. After setting 8-5/8" the BOP will then be nippled up on the 8 5/8" intermediate casing and tested by a third party to 2000 psi and used continuously until total depth is reached. Pipe rams will be operationally checked each 24-hour period. Blind rams will be operationally checked on each trip out of the hole. These checks will be noted on the daily tour sheets. Other accessories to the BOP equipment will include a Kelly cock and floor safety valve, choke lines and a choke manifold (Exhibit #10) with a 2000 psi WP rating. This equipment will also be tested to rated working pressure by independent tester.

# 8. Auxiliary Well Control and Monitoring Equipment

- A. Kelly cock will be kept in the drill string at all times.
- B. A full opening drill pipe-stabbing valve with proper drill pipe connections will be on the rig floor at all times.