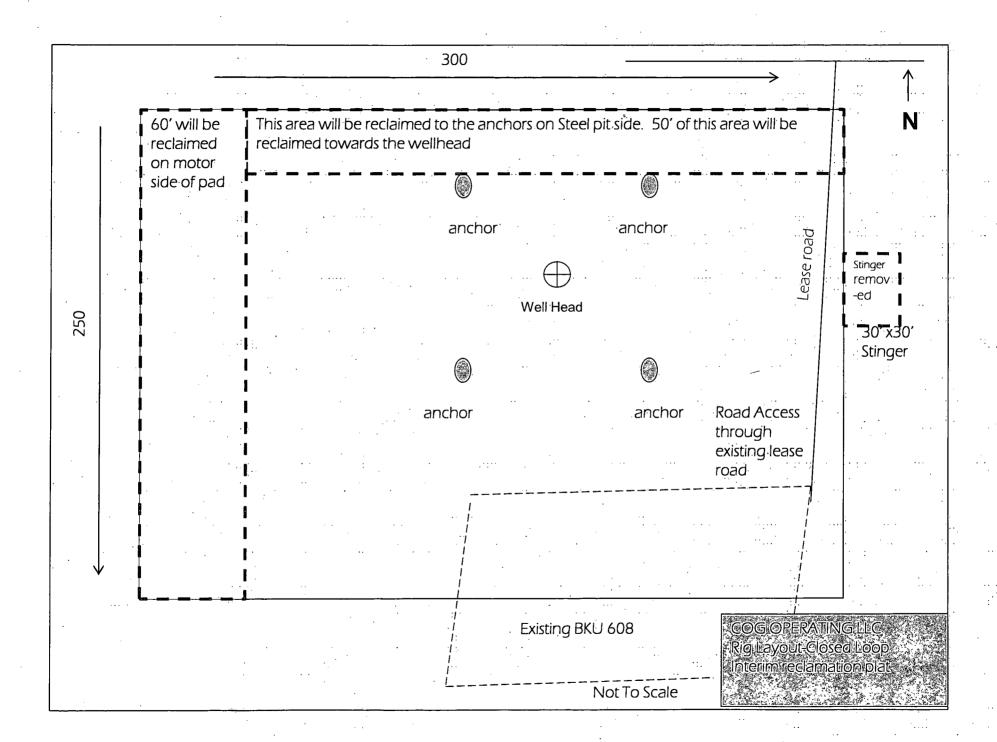

# 11. Anticipated Starting Date and Duration of Operations

Road and location work will not begin until approval has been received from the BLM. As this is a Master Drilling plan, please refer to the Form 3160-3 for the anticipated start date. Once commenced, drilling operations should be finished in approximately 10 days. If the well is productive, an additional 30 days will be required for completion and testing before a decision is made to install permanent facilities. Completion is planned in the Paddock formation.