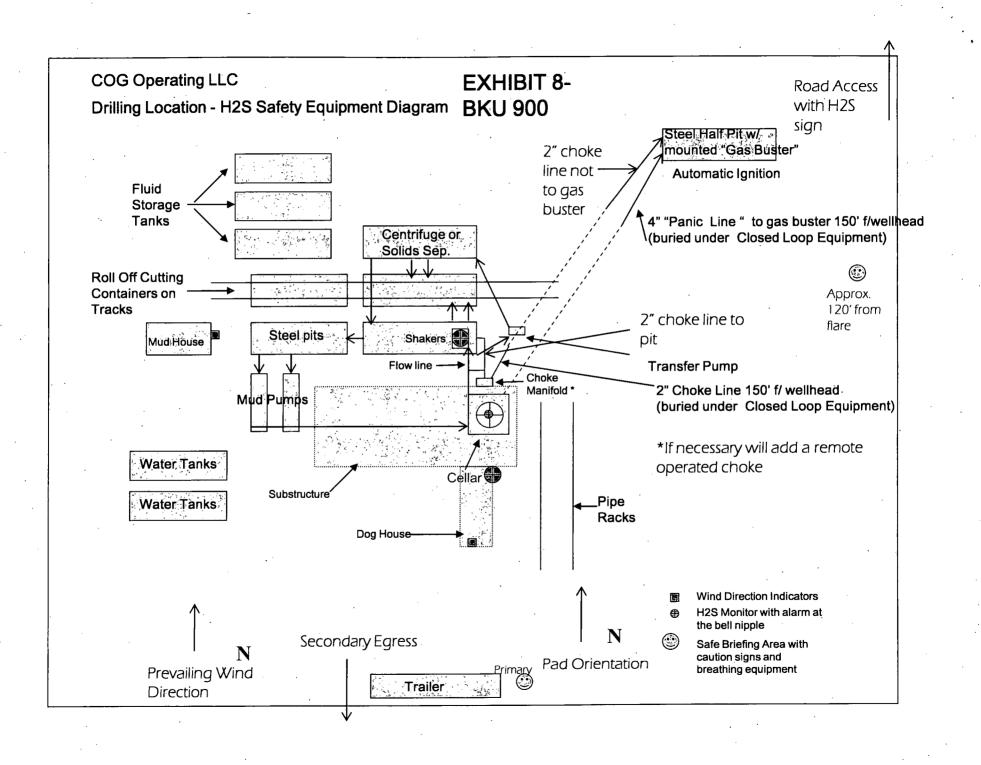

# 7. Minimum Specifications for Pressure Control

The blowout preventer equipment (BOP) shown in Exhibit #9 will consist of a double ram-type (2000 psi WP) preventer, and in some cases possibly a 2000 psi Hydril type annular preventer as provided for in Onshore Order #2. This unit will be hydraulically operated and the ram type preventer will be equipped with blind rams on top of 4 1/2" drill pipe rams on the bottom. A 13-5/8" or 11" BOP will be used, depending on the rig selected, during the drilling of the well. The BOP will be nippled up on the 13 3/8" surface casing with BOP equipment and tested to 2000 psi. When 11" BOP is used the special drilling flange will be utilized on the 13-3/8" head to allow testing the BOP with a retrievable test plug. After setting 8-5/8" the BOP will then be nippled up on the 8 5/8" intermediate casing and tested by a third party to 2000 psi and used continuously until total depth is reached. Pipe rams will be operationally checked each 24-hour period. Blind rams will be operationally checked on each trip out of the hole. These checks will be noted on the daily tour sheets. Other accessories to the BOP equipment will include a Kelly cock and floor safety valve, choke lines and a choke manifold (Exhibit #10) with a 2000 psi WP rating. This equipment will also be tested to rated working pressure by independent tester.

The majority of the rigs currently in use have a 13-5/8" BOP, so no special provision is needed for most wells in the area for conventionally testing the BOP with a test plug. However, due to the vagaries of rig scheduling, it might be that one of the few rigs with 11" BOP's might be called upon to drill any specific well in the area. Note that intermediate hole size is always 11". Therefore, COG Operating LLC respectfully requests a variance to the requirement of 13-5/8" BOP on 13-3/8" casing. When that circumstance is encountered the special flange will be utilized to allow testing the entire BOP with a test plug, without subjecting the casing to test pressure. The special flange also allows the return to full-open capability if desired.

# 8. Auxiliary Well Control and Monitoring Equipment

- A. Kelly cock will be kept in the drill string at all times.
- B. A full opening drill pipe-stabbing valve with proper drill pipe connections will be on the rig floor at all times.

# 10. Abnormal Conditions, Pressure, Temperatures and Potential Hazards

No abnormal pressures or temperatures are anticipated. The estimated bottom hole at TD is 110 degrees and the estimated maximum bottom hole pressure is 2000 psi. Measurable gas volumes or Hydrogen Sulfide levels have not been encountered during drilling operations in this area, although a Hydrogen Sulfide Drilling Operation Plan is attached to this program. No major loss of circulation zones has been reported in offsetting wells.