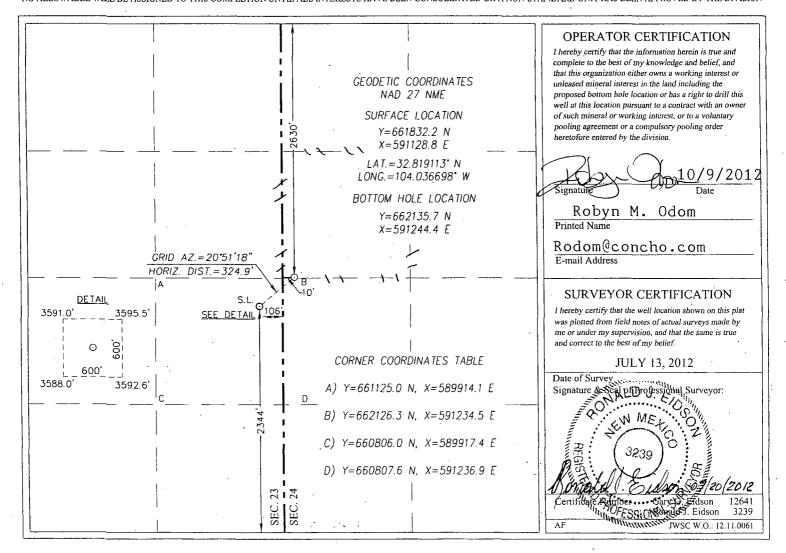

# WELL LOCATION AND ACREAGE DEDICATION PLAT

Santa Fe, New Mexico 87505

| API Number    | Car | Pool Code Pool Name           |     |  |  |  |  |  |
|---------------|-----|-------------------------------|-----|--|--|--|--|--|
| 30-015- 40    | 185 | 97918 BURCH KEELY: GLORIETA-U |     |  |  |  |  |  |
| Property Code |     | Property Name                 |     |  |  |  |  |  |
| 308086        |     | BURCH KEELY UNIT              |     |  |  |  |  |  |
| OGRID No.     |     | Operator Name                 |     |  |  |  |  |  |
| 229137        |     | . 3591'                       |     |  |  |  |  |  |
|               |     |                               | £ T |  |  |  |  |  |

#### Surface Location

| UL or lot No. | Section | Township | Range | Lot Idn | Feet from the | North/South line | Feet from the | East/West line | County |
|---------------|---------|----------|-------|---------|---------------|------------------|---------------|----------------|--------|
| I             | 23      | 17-S     | 29-E  |         | 2344          | SOUTH            | 106           | EAST           | EDDY   |

#### Bottom Hole Location If Different From Surface

| UL or lot No.   | Section  | Township | Range          | Lot Idn | Feet from the | North/South line | Feet from the | East/West line | County |
|-----------------|----------|----------|----------------|---------|---------------|------------------|---------------|----------------|--------|
| E               | 24       | 17-S     | 29-E           |         | 2630          | NORTH            | 10            | WEST           | EDDY   |
| Dedicated Acres | Joint or | Infill C | onsolidation C | ode Ord | er No.        |                  |               |                |        |
| 40              |          |          |                |         |               |                  |               |                |        |

SL: 2344' FSL & 106' FEL

ULI

Section 23, T-17-S, R-29-E

BHL: 2630' FNL & 10' FWL

UL E

Section 24, T-17-S, R-29-E Eddy County, New Mexico

I hereby certify that I, or persons under my direct supervision, have inspected the drill site and access road proposed herein; that I am familiar with the conditions that presently exist; that I have full knowledge of State and Federal laws applicable to this operation, that the statements made in this APD package are, to the best of my knowledge, true and correct; and that the work associated with the operations proposed herein will be performed in conformity with this APD package and the terms and conditions under which it is approved. I also certify that I, or COG Operating, LLC, am responsible for the operations conducted under this application. These statements are subject to the provisions of 18 U.S.C. 1001 for the filing of false statements. Executed this 2nd day of August, 2012.