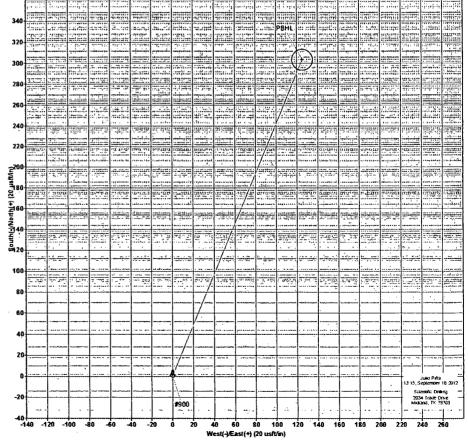

# **COG Operating LLC**

Eddy County, NM (NAN27 NME)
Burch Keely Unit #900

OH

Plan #2 7-7/8" Hole

Surface: 2344' FSL, 106' FEL, Sec 23, T17S, R29E, Unit I

Top of Paddock, 234' North of Surface, 97' East of Surface @ 4000' TVD

BHL: 2630' FNL, 20' FWL, Sec 24, T17S, R29E, Unit E

# **Standard Planning Report**

18 September, 2012

# Scientific Drilling International, Inc.

Planning Report

Database: EDM 5000.1 Single User Db COMpany: COG Operating LLC Eddy County, NM (NAN27 NMÉ)

 Site
 Burch Keely Unit

 Well:
 #900

 Wellbore:
 OH

 Design:
 Plan #2: 7-7/8" Hote

Local Co-ordinate Reference: ITVD Reference: MD Reference: North Reference: Survey Calculation Method: Well #900 GL @ 3591.00usft GL @ 3591.00usft Grid Minimum Curvature

Project Eddy County, NM (NAN27 NME)

Map System: US S Geo Datum: NAD

Map Zone:

US State Plane 1927 (Exact solution) NAD 1927 (NADCON CONUS)

New Mexico East 3001

System Datum:

Mean Sea Level

Using geodetic scale factor

Site Burch Keely Unit 661,490:10 usft Site Position: 32° 49' 5.462 N From: Мар Easting: 589,648.00 usft Longitude: 104° 2' 29.475 W Position Uncertainty: 0.00 usft Slot Radius: 13-3/16" Grid Convergence:

Well #900 **Well Position** +N/-S 342.13 usft Northing: 661,832.20 usft Latitude: 32° 49' 8.806 N +E/-W 1,480.92 usft Easting: 591,128.80 usft Longitude: 104° 2' 12.112 W **Position Uncertainty** 0.00 usft Wellhead Elevation: Ground Level: 3,591.00 usft