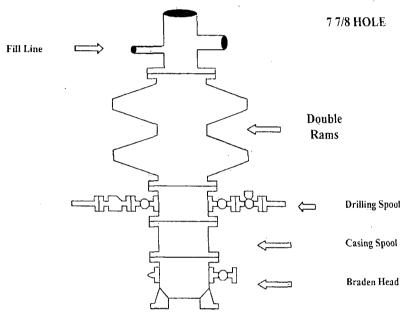

# 7. Minimum Specifications for Pressure Control

The blowout preventer equipment (BOP) shown in Exhibit #9 will consist of a double ram-type (2000 psi WP) preventer, and in some cases possibly a 2000 psi Hydril type annular preventer as provided for in Onshore Order #2. This unit will be hydraulically operated and the ram type preventer will be equipped with blind rams on top of 4 1/2" drill pipe rams on the bottom. A 13-5/8" or 11" BOP will be used, depending on the rig selected, during the drilling of the well. The BOP will be nippled up on the 13 3/8" surface casing with BOP equipment and tested to 2000 psi. When 11" BOP is used the special drilling flange will be utilized on the 13-3/8" head to allow testing the BOP with a retrievable test plug. After setting 8-5/8" the BOP will then be nippled up on the 8 5/8" intermediate casing and tested by a third party to 2000 psi and used continuously until total depth is reached. Pipe rams will be operationally checked each 24-hour period. Blind rams will be operationally checked on each trip out of the hole. These checks will be noted on the daily tour sheets. Other accessories to the BOP equipment will include a Kelly cock and floor safety valve, choke lines and a choke manifold (Exhibit #10) with a 2000 psi WP rating. This equipment will also be tested to rated working pressure by independent tester.

The majority of the rigs currently in use have a 13-5/8" BOP, so no special provision is needed for most wells in the area for conventionally testing the BOP with a test plug. However, due to the vagaries of rig scheduling, it might be that one of the few rigs with 11" BOP's might be called upon to drill any specific well in the area. Note that intermediate hole size is always 11". Therefore, COG Operating LLC respectfully requests a variance to the requirement of 13-5/8" BOP on 13-3/8" casing. When that circumstance is encountered the special flange will be utilized to allow testing the entire BOP with a test plug, without subjecting the casing to test pressure. The special flange also allows the return to full-open capability if desired.