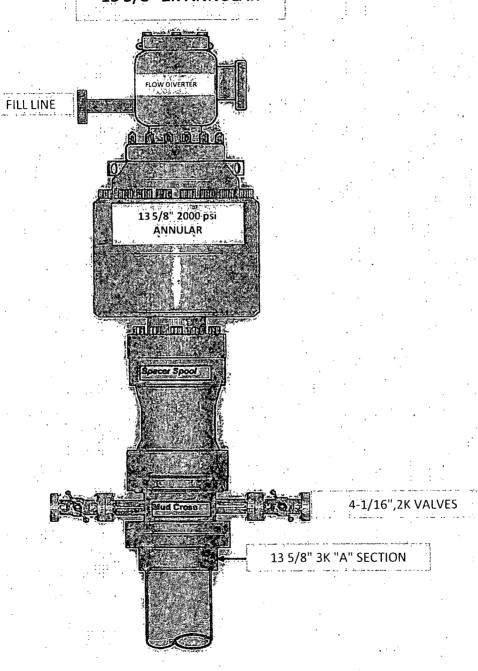

# 7. Minimum Specifications for Pressure Control

The blowout preventer equipment (BOP) shown in Exhibit #9 will consist of a double ram-type (2000 psi WP) preventer, and in some cases possibly a 2000 psi Hydril type annular preventer as provided for in Onshore Order #2. This unit will be hydraulically operated and the ram type preventer will be equipped with blind rams on top of 4 1/2" drill pipe rams on the bottom. A 13-5/8" or 11" BOP will be used, depending on the rig selected, during the drilling of the well. The BOP will be nippled up on the 13 3/8" surface casing with BOP equipment and tested to 2000 psi. When 11" BOP is used the special drilling flange will be utilized on the 13-3/8" head to allow testing the BOP with a retrievable test plug. After setting 8-5/8" the BOP will then be nippled up on the 8 5/8" intermediate casing and tested by a third party to 2000 psi and used continuously until total depth is reached. Pipe rams will be operationally checked each 24-hour period. Blind rams will be operationally checked on each trip out of the hole. These checks will be noted on the daily tour sheets. Other accessories to the BOP equipment will include a Kelly cock and floor safety valve, choke lines and a choke manifold (Exhibit #10) with a 2000 psi WP rating. This equipment will also be tested to rated working pressure by independent tester.

The majority of the rigs currently in use have a 13-5/8" BOP, so no special provision is needed for most wells in the area for conventionally testing the BOP with a test plug. However, due to the vagaries of rig scheduling, it might be that one of the few rigs with 11" BOP's might be called upon to drill any specific well in the area. Note that intermediate hole size is always 11". Therefore, COG Operating LLC respectfully requests a variance to the requirement of 13-5/8" BOP on 13-3/8" casing. When that circumstance is encountered the special flange will be utilized to allow testing the entire BOP with a test plug, without subjecting the casing to test pressure. The special flange also allows the return to full-open capability if desired.