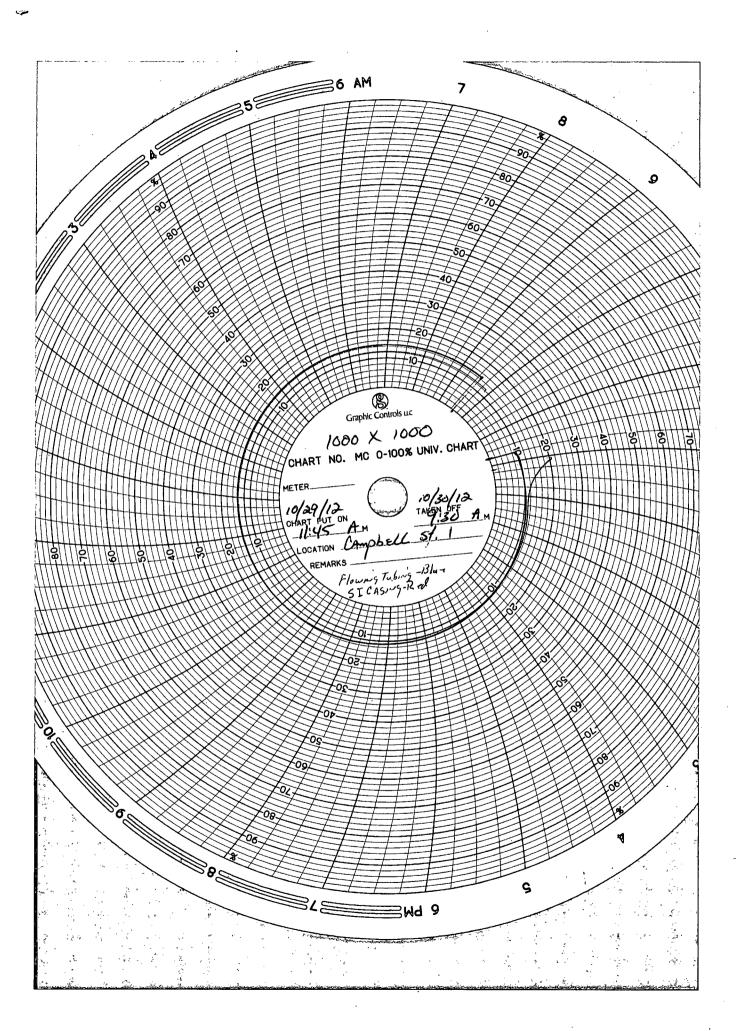

## NEW MEXICO OIL CONSERVATION DIVISION

Revised 11/23/11

| For reporting Pa                                 |                                          | EW ME    | XICO PAC                              | KER LEAKAGE                                        |                                       | سر ٥                |
|--------------------------------------------------|------------------------------------------|----------|---------------------------------------|----------------------------------------------------|---------------------------------------|---------------------|
| Operator /                                       | Emstrong Energy                          | •        |                                       |                                                    | 005-609                               | 35,<br>//.:3/</td   |
| Location Of V                                    |                                          | Tc       | wnship                                | 8 S Range                                          | 27 E Coun                             | ty Chauses          |
|                                                  | Name of Reservoir or Pool                | Pro      | pe of<br>od.<br>il or Gas)            | Method of Prod.<br>(Flow Art. Lift)                | Prod. Medium<br>(Tbg. Or Cag.)        | Choke Size          |
| Upper<br>Completion                              | ABO                                      |          | AS                                    | Flour                                              | C5G.                                  | OPEN                |
| Lower<br>Completion                              | PENN.                                    | /        | AS                                    | FLOW                                               | T69.                                  | OPEN                |
| Compress                                         |                                          |          | TEST NO. 1                            | 1                                                  | <u> </u>                              |                     |
| Both zones sh                                    | ut-in at (hour, date): <u>/0,00</u> Am   |          | 29/201                                | -                                                  | · · · · · · · · · · · · · · · · · · · |                     |
| Well opened a                                    | at (hour, date): //:45 AM                | 10/29    | 1/3012                                | <u>)</u>                                           | Upper Completion                      | Lower<br>Completion |
|                                                  | ) the zone producing                     |          |                                       |                                                    | <u>X</u>                              | All Control of      |
| Pressure at beg                                  | ginning of test                          |          | DE                                    |                                                    | 205                                   | 90                  |
|                                                  | res or No)                               |          | 1 1                                   | CEIVED                                             | YES                                   | 425                 |
| Maximum pre                                      | ssure during test                        | <i>.</i> | l NC                                  | V 1 4 2012                                         | 205                                   | 145                 |
|                                                  | ssure during test                        |          |                                       |                                                    |                                       | 90                  |
|                                                  | nclusion of test                         |          |                                       |                                                    | A /33                                 | 145                 |
|                                                  | ge during test (Maximum minus Minimu     |          |                                       |                                                    | 95                                    | 55                  |
| , -                                              | change an increase or a decrease?        | -        |                                       |                                                    | ARCHEREE                              | TARREAS             |
| -                                                | •                                        |          | To                                    | ital Time On                                       | 20 1/20                               | ,                   |
| Well closed at<br>Oil Production                 | (hour, date): 9,30 Am 10/30              |          | Gas Froug                             | cuon                                               | . 12 1128                             |                     |
| During Test: _                                   | bbls; Grav.                              | نـــــن  | During Tes                            | i_ 3@                                              | _MCF; GOR                             | M/A                 |
| Remarks:                                         |                                          |          | · · · · · · · · · · · · · · · · · · · |                                                    |                                       |                     |
| Both zones sho                                   | ut-in at (hour, date): 9:30 Am           | FLOW 1   | EST NO. 2                             |                                                    |                                       |                     |
| Well opened at (hour, date): 10:00 Am 10/30/2012 |                                          |          |                                       |                                                    | UpperCompletion                       | Lower<br>Completion |
| Indicate by (X)                                  | ) the zone producing                     |          |                                       |                                                    |                                       | X                   |
| Pressure at beg                                  | ginning of test                          |          |                                       |                                                    | 160                                   | 145                 |
| Stabilized? (Y                                   | es or No)                                |          | · ··· · · · · · · · · · · · · · · · · |                                                    | YES                                   | VES                 |
|                                                  | sure during test                         |          |                                       |                                                    | 7                                     | 145                 |
|                                                  | sure during test                         |          |                                       |                                                    |                                       | 100                 |
|                                                  | clusion of test                          |          |                                       |                                                    |                                       | 100                 |
|                                                  | e during test (Maximum minus Minimu      |          |                                       |                                                    | 04                                    | 45                  |
| _                                                | hange an increase or a decrease?         | -        |                                       |                                                    | TARBASS                               | ALCREAS.            |
| •                                                | -                                        |          | To                                    | tal Time On                                        | 25 1/00                               |                     |
| Well closed at<br>Dil Production                 | (hour, date): 8:30 Am 10/                |          |                                       |                                                    | 2.5 HRS                               |                     |
| During Test:                                     | bbls; Grav.                              |          | During Test                           | 1_22_                                              | MCF; GOR                              | N/A                 |
| Remarks:                                         |                                          |          |                                       |                                                    |                                       |                     |
|                                                  |                                          |          | <del> </del>                          |                                                    |                                       |                     |
|                                                  | that the information herein contained is | _        | _                                     | <i>a</i> -                                         | 1                                     |                     |
| Approved<br>Nev                                  | V Mexico Oil Conservation Division       | _20      | Ope                                   | rator HRMS                                         | TRONG EN                              | eegy                |
| /2                                               | ALLI O                                   |          | lace By.                              | JEff' De                                           | ck                                    |                     |
| By //                                            | - Stille Feel                            | HARD     | /NAE<br>Title                         | JEFF DE<br>MENSUPERM<br>Deal Address John 11/7/201 | ent Toch                              | I                   |
| Title \                                          | ice President Com                        | PUM      | / <b>E</b> E-m                        | nail Address                                       | cle gwest                             | office. NE          |
|                                                  | N                                        | PILLA    |                                       | 11/7/201                                           | $-\iota$                              |                     |
|                                                  | 9 (                                      | • •      | Date                                  | : ///// <b>//</b> 0/                               | <b>~</b>                              |                     |