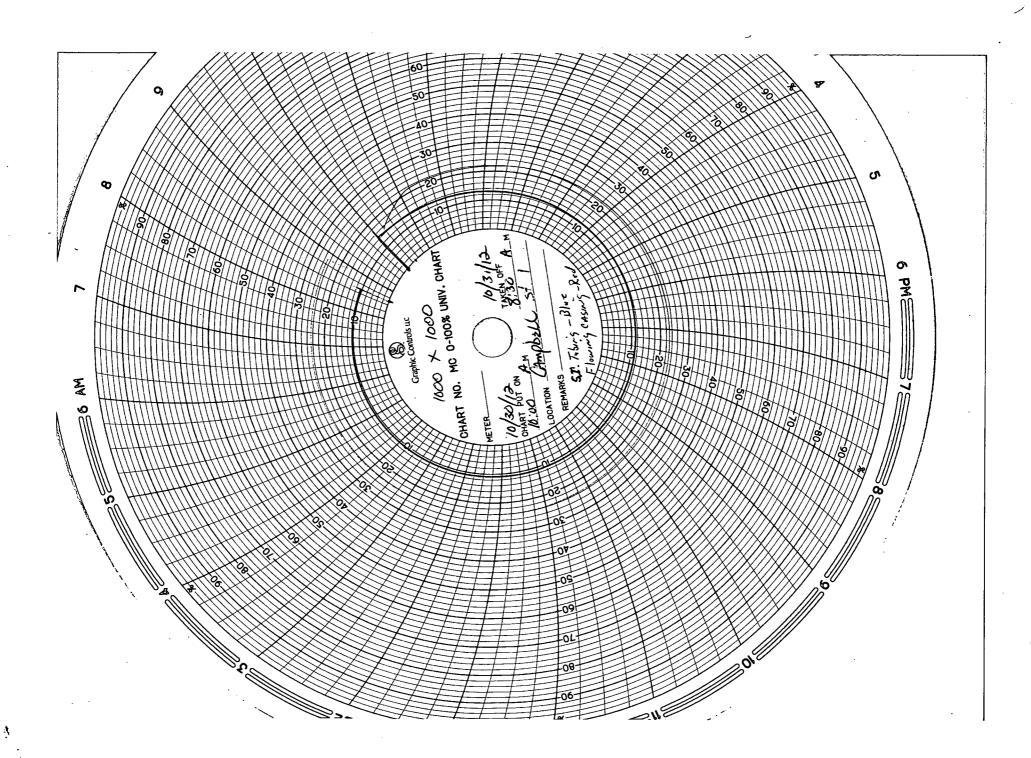

## NEW MEXICO OIL CONSERVATION DIVISION

Revised 11/23/11

| For reporting Pa                                 |                                          | EW ME    | XICO PAC                              | KER LEAKAGE                                        |                                       | سر ٥                |
|--------------------------------------------------|------------------------------------------|----------|---------------------------------------|----------------------------------------------------|---------------------------------------|---------------------|
| Operator /                                       | Emstrong Energy                          | •        |                                       |                                                    | 005-609                               | 35,<br>//.:3/</td   |
| Location Of V                                    |                                          | Tc       | wnship                                | 8 S Range                                          | 27 E Coun                             | ty Chauses          |
|                                                  | Name of Reservoir or Pool                | Pro      | pe of<br>od.<br>il or Gas)            | Method of Prod.<br>(Flow Art. Lift)                | Prod. Medium<br>(Tbg. Or Cag.)        | Choke Size          |
| Upper<br>Completion                              | ABO                                      |          | AS                                    | Flour                                              | C5G.                                  | OPEN                |
| Lower<br>Completion                              | PENN.                                    | /        | AS                                    | FLOW                                               | T69.                                  | OPEN                |
| Compress                                         |                                          |          | TEST NO. 1                            | 1                                                  | <u> </u>                              |                     |
| Both zones sh                                    | ut-in at (hour, date): <u>/0,00</u> Am   |          | 29/201                                | -                                                  | · · · · · · · · · · · · · · · · · · · |                     |
| Well opened a                                    | at (hour, date): //:45 AM                | 10/29    | 1/3012                                | <u>)</u>                                           | Upper Completion                      | Lower<br>Completion |
|                                                  | ) the zone producing                     |          |                                       |                                                    | <u>X</u>                              | All Control of      |
| Pressure at beg                                  | ginning of test                          |          | DE                                    |                                                    | 205                                   | 90                  |
|                                                  | res or No)                               |          | 1 1                                   | CEIVED                                             | YES                                   | 425                 |
| Maximum pre                                      | ssure during test                        | <i>.</i> | l NC                                  | V 1 4 2012                                         | 205                                   | 145                 |
|                                                  | ssure during test                        |          |                                       |                                                    |                                       | 90                  |
|                                                  | nclusion of test                         |          |                                       |                                                    | A /33                                 | 145                 |
|                                                  | ge during test (Maximum minus Minimu     |          |                                       |                                                    | 95                                    | 55                  |
| , -                                              | change an increase or a decrease?        | -        |                                       |                                                    | ARCHEREE                              | TARREAS             |
| -                                                | •                                        |          | To                                    | ital Time On                                       | 20 1/20                               | ,                   |
| Well closed at<br>Oil Production                 | (hour, date): 9,30 Am 10/30              |          | Gas Froug                             | cuon                                               | . 12 1128                             |                     |
| During Test: _                                   | bbls; Grav.                              | نـــــن  | During Tes                            | i_ 3@                                              | _MCF; GOR                             | M/A                 |
| Remarks:                                         |                                          |          | · · · · · · · · · · · · · · · · · · · |                                                    |                                       |                     |
| Both zones sho                                   | ut-in at (hour, date): 9:30 Am           | FLOW 1   | EST NO. 2                             |                                                    |                                       |                     |
| Well opened at (hour, date): 10:00 Am 10/30/2012 |                                          |          |                                       |                                                    | UpperCompletion                       | Lower<br>Completion |
| Indicate by (X)                                  | ) the zone producing                     |          |                                       |                                                    |                                       | X                   |
| Pressure at beg                                  | ginning of test                          |          |                                       |                                                    | 160                                   | 145                 |
| Stabilized? (Y                                   | es or No)                                |          | · ··· · · · · · · · · · · · · · · · · |                                                    | YES                                   | VES                 |
|                                                  | sure during test                         |          |                                       |                                                    | 7                                     | 145                 |
|                                                  | sure during test                         |          |                                       |                                                    |                                       | 100                 |
|                                                  | clusion of test                          |          |                                       |                                                    |                                       | 100                 |
|                                                  | e during test (Maximum minus Minimu      |          |                                       |                                                    | 04                                    | 45                  |
| _                                                | hange an increase or a decrease?         | -        |                                       |                                                    | TARBASS                               | ALCREAS.            |
| •                                                | -                                        |          | To                                    | tal Time On                                        | 25 1/00                               |                     |
| Well closed at<br>Dil Production                 | (hour, date): 8:30 Am 10/                |          |                                       |                                                    | 2.5 HRS                               |                     |
| During Test:                                     | bbls; Grav.                              |          | During Test                           | 1_22_                                              | MCF; GOR                              | N/A                 |
| Remarks:                                         |                                          |          |                                       |                                                    |                                       |                     |
|                                                  |                                          |          | <del> </del>                          |                                                    |                                       |                     |
|                                                  | that the information herein contained is | _        | _                                     | <i>a</i> -                                         | 1                                     |                     |
| Approved<br>Nev                                  | V Mexico Oil Conservation Division       | _20      | Ope                                   | rator HRMS                                         | TRONG EN                              | eegy                |
| /2                                               | ALLI O                                   |          | lace By.                              | JEff' De                                           | ck                                    |                     |
| By //                                            | - Stille Feel                            | HARD     | /NAE<br>Title                         | JEFF DE<br>MENSUPERM<br>Deal Address John 11/7/201 | ent Toch                              | I                   |
| Title \                                          | ice President Com                        | PUM      | / <b>E</b> E-m                        | nail Address                                       | cle gwest                             | office. NE          |
|                                                  | N                                        | PILLA    |                                       | 11/7/201                                           | $-\iota$                              |                     |
|                                                  | 9 (                                      | • •      | Date                                  | : ///// <b>//</b> 0/                               | <b>~</b>                              |                     |