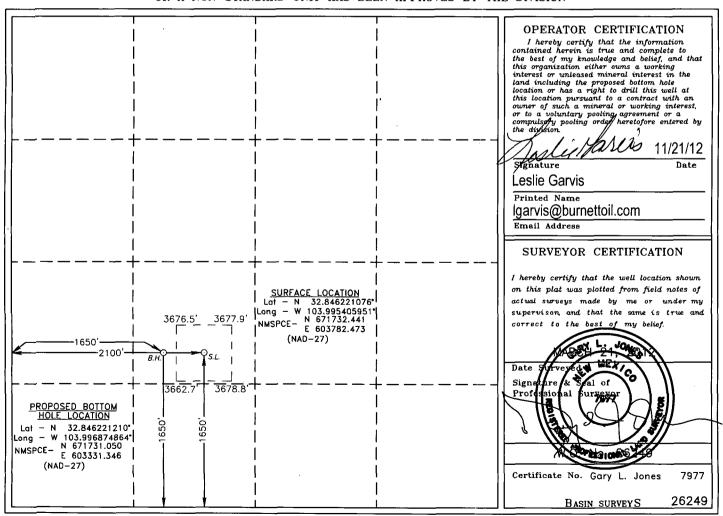

## OIL CONSERVATION DIVISION

1220 South St. Francis Dr. Santa Fe, New Mexico 87505

WELL LOCATION AND ACREAGE DEDICATION PLAT

□ AMENDED REPORT

| API Number<br>30-015-40552 | Pool Code Pool N<br>28509 Grayburg Jackson |                         |                    |  |
|----------------------------|--------------------------------------------|-------------------------|--------------------|--|
| Property Code<br>2389      | Propert<br>GISSL                           |                         |                    |  |
| ogrid no.<br>03080         | Operato<br>BURNETT OIL (                   | r Name<br>COMPANY, INC. | Elevation<br>3662' |  |

## Surface Location

| UL or lot No. | Section | Township | Range | Lot Idn | Feet from the | North/South line | Feet from the | East/West line | County |
|---------------|---------|----------|-------|---------|---------------|------------------|---------------|----------------|--------|
| K             | 8       | 17 S     | 30 E  |         | 1650          | SOUTH            | 2100          | WEST           | EDDY   |

## Bottom Hole Location If Different From Surface

| UL or lot No.  | Section   | Township    | Range       | Lot Idn | Feet from the | North/South line | Feet from the | East/West line | County |
|----------------|-----------|-------------|-------------|---------|---------------|------------------|---------------|----------------|--------|
| K              | 8         | 17 S        | 30 E        |         | 1650          | SOUTH            | 1650          | WEST           | EDDY   |
| Dedicated Acre | s Joint o | r Infill Co | nsolidation | Code Or | der No.       |                  |               |                |        |
| 40             |           |             |             |         |               |                  |               |                |        |

NO ALLOWABLE WILL BE ASSIGNED TO THIS COMPLETION UNTIL ALL INTERESTS HAVE BEEN CONSOLIDATED OR A NON-STANDARD UNIT HAS BEEN APPROVED BY THE DIVISION