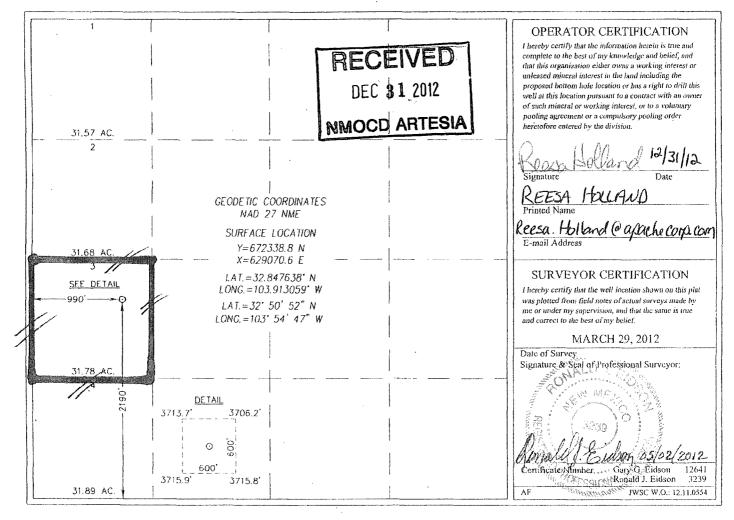

□ AMENDED REPORT

| hone: (505) 476-3460 l | ax: (505) 476-3       | 462                                       |                |            |                     |                           |               |                | 2 0         | ·      |
|------------------------|-----------------------|-------------------------------------------|----------------|------------|---------------------|---------------------------|---------------|----------------|-------------|--------|
|                        |                       | WEL                                       | L LOCA         | TION A     | ND ACREA            | GE DEDICA                 |               |                | W L         | rulled |
| API Number             |                       |                                           |                | Pool Code  |                     | Pool Name                 |               |                |             |        |
| 30-015-40465           |                       |                                           | 6              | 16831      |                     | LEDAR LAKE; GLORIETA-YESO |               |                |             |        |
| Property Code          |                       |                                           | Property       |            |                     |                           |               |                | Well Number |        |
| 39330                  |                       |                                           | RAVEN FEDERAL  |            |                     |                           |               | 001            |             |        |
| OGRID No.              |                       |                                           | Operator Name  |            |                     |                           |               |                | Elevation   |        |
| 873                    |                       | APACHE CORPORATION                        |                |            |                     |                           |               |                | 3715'       |        |
|                        |                       |                                           |                |            | Surface Locati      | On                        |               |                |             |        |
| UL or lot No.          | Section               | Township                                  | Range          | Lot Idn    | Fect from the       | North/South line          | Feet from the | East/West line |             | County |
| L 3                    | 7                     | 17-S                                      | 31-E           | 3          | 2190                | SOUTH                     | 990           | WEST           |             | EDDY   |
|                        |                       |                                           |                | Bottom Hol | e Location If Diffe | rent From Surface         |               |                |             | · .    |
| UL or lot No.          | UL or lot No. Section |                                           | Township Range |            | Feet from the       | North/South line          | Feet from the | East/West line |             | County |
|                        |                       |                                           |                |            |                     |                           |               |                |             |        |
| Dedicated Acres        | Joint or              | nt or Infill Consolidation Code Order No. |                |            |                     |                           |               |                |             |        |
| 40                     |                       |                                           |                |            |                     |                           |               |                |             |        |