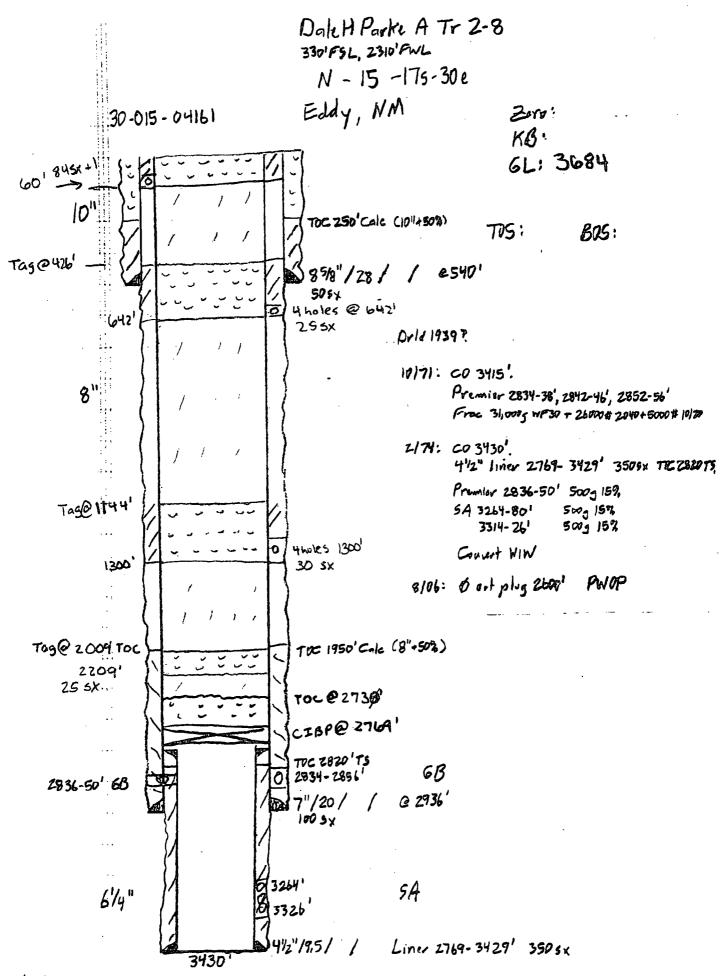

| BU                                                                                                                                                                                                                                                   | UNITED STATES<br>EPARTMENT OF THE INTERIO<br>IREAU OF LAND MANAGEMEN                                                                                             | IT JAN UZ ZUIJ                                                                                                        | Exp<br>5 Lease Serial No.                                                                                                                                                         | RM APPROVED<br>IB No. 1004-0137<br>ires: July 31, 2010                                                                         |  |
|------------------------------------------------------------------------------------------------------------------------------------------------------------------------------------------------------------------------------------------------------|------------------------------------------------------------------------------------------------------------------------------------------------------------------|-----------------------------------------------------------------------------------------------------------------------|-----------------------------------------------------------------------------------------------------------------------------------------------------------------------------------|--------------------------------------------------------------------------------------------------------------------------------|--|
| Do not use thi                                                                                                                                                                                                                                       | NOTICES AND REPORTS ON<br>s form for proposals to drill of<br>. Use Form 3160-3 (APD) for s                                                                      | to-re-enter an                                                                                                        | If Indian, Allottee or                                                                                                                                                            | Tribe Name                                                                                                                     |  |
| SUB                                                                                                                                                                                                                                                  | MIT IN TRIPLICATE – Other instructions                                                                                                                           | 7. If Unit of CA/Agreement, Name and/or No.                                                                           |                                                                                                                                                                                   |                                                                                                                                |  |
| 1. Type of Well                                                                                                                                                                                                                                      | s Well 🔲 Other                                                                                                                                                   | 8. Well Name and No.<br>Dale H. Parke A Trac                                                                          | 8. Well Name and No.<br>Dale H. Parke A Tract 2 #8                                                                                                                                |                                                                                                                                |  |
| 2. Name of Operator<br>Premier Oil & Gas Inc.                                                                                                                                                                                                        |                                                                                                                                                                  |                                                                                                                       | 9. API Well No.<br>30-015-04161                                                                                                                                                   | 9. API Well No.<br>30-015-04161                                                                                                |  |
| 3a. Address<br>PO Box 1246                                                                                                                                                                                                                           | 3b. Phone N<br>972-470-02                                                                                                                                        | No. (include area code)                                                                                               | 10. Field and Pool or Exploratory Area<br>Grayburg-Jackson (SR, Q, GB, SA)                                                                                                        |                                                                                                                                |  |
| Artesia, NM 88211-1246<br>4. Location of Well <i>(Footage, Sec.</i> ,<br>Sec 15, T-17S, R-30E<br>330' FSL & 2310' FWL                                                                                                                                |                                                                                                                                                                  | 220                                                                                                                   | 11. Country or Parish, State<br>Eddy County, NM                                                                                                                                   |                                                                                                                                |  |
| ····                                                                                                                                                                                                                                                 | ECK THE APPROPRIATE BOX(ES) TO I                                                                                                                                 | NDICATE NATURE OF NOT                                                                                                 | ICE, REPORT OR OTHE                                                                                                                                                               | R DATA                                                                                                                         |  |
| TYPE OF SUBMISSION TYPE OF ACTION                                                                                                                                                                                                                    |                                                                                                                                                                  |                                                                                                                       |                                                                                                                                                                                   |                                                                                                                                |  |
| Notice of Intent                                                                                                                                                                                                                                     |                                                                                                                                                                  | · =                                                                                                                   | oduction (Start/Resume)<br>clamation                                                                                                                                              | Water Shut-Off Well Integrity                                                                                                  |  |
| Subsequent Report                                                                                                                                                                                                                                    | Change Plans                                                                                                                                                     | ug and Abandon                                                                                                        | complete<br>nporarily Abandon                                                                                                                                                     | Other                                                                                                                          |  |
| Final Abandonment Notice                                                                                                                                                                                                                             | Convert to Injection                                                                                                                                             | ug Back Wa                                                                                                            | iter Disposal                                                                                                                                                                     |                                                                                                                                |  |
| BLM requirement. 2730' tag witn<br>2. PU to 2209 and spot 25 sk plu<br>3. PU and perforate 4 holes @ 1<br>@ 1144'. Witnessed by Jerry Bla<br>4. Perforate 4 holes @ 642'. Pun<br>5. Perforate 4 holes @ 60'. Pump                                    | 2<br>ulate hole w/ 110 bbls of gel mud. Mud v<br>essed by Jerry Blakely BLM.<br>g across top of Queen. ROOH w/ tubing.<br>300'. Pump mud 50 bbls and set packer, | RIH with wireline and tag c<br>squeeze 30 sx of Class "C."<br>5 sx of Class "C". WOC. Ta<br>s "C". Tag 28' down. Pump | Liability under bou<br>Surface restoration<br>pounds each) of gel per<br>ement 2009'. Tag witnes<br>' POOH w/ tubing. WOC<br>g cmt @ 426'. Witnessed<br>1 bbls of cement to surfa | r 100 barrels of brine water per<br>ssed by Jerry Blakely BLM.<br>5. RIH w/ wireline and tag cement<br>d by Jerry Blakely BLM. |  |
| <ol> <li>I hereby certify that the foregoing<br/>Name (Printed/Typed)</li> </ol>                                                                                                                                                                     | is true and correct.                                                                                                                                             |                                                                                                                       |                                                                                                                                                                                   | ·                                                                                                                              |  |
| Title Vice President                                                                                                                                                                                                                                 |                                                                                                                                                                  |                                                                                                                       |                                                                                                                                                                                   |                                                                                                                                |  |
| Signature                                                                                                                                                                                                                                            |                                                                                                                                                                  | Date 12/10/2012                                                                                                       | ACCEPTED                                                                                                                                                                          | FOR RECORD                                                                                                                     |  |
|                                                                                                                                                                                                                                                      | THIS SPACE FOR FEE                                                                                                                                               | DERAL OR STATE OF                                                                                                     |                                                                                                                                                                                   |                                                                                                                                |  |
| Approved by                                                                                                                                                                                                                                          |                                                                                                                                                                  | Title                                                                                                                 | DEC                                                                                                                                                                               | ate 2. 9 2012                                                                                                                  |  |
| Conditions of approval, if any, are attached. Approval of this notice does not warrant or c<br>hat the applicant holds legal or equitable title to those rights in the subject lease which wo<br>ntitle the applicant to conduct operations thereon. |                                                                                                                                                                  | would Office                                                                                                          | Jan Jan                                                                                                                                                                           | 25                                                                                                                             |  |
|                                                                                                                                                                                                                                                      | 43 U.S.C. Section 1212, make it a crime for any presentations as to any matter within its jurisdic                                                               | <pre>/ person knowingly and willfully tion:</pre>                                                                     | to make to any department (<br>CARLSBAL                                                                                                                                           | or agency of the United States any false,<br>J FIELD UFFICE                                                                    |  |
| (Instructions on page 2)                                                                                                                                                                                                                             | 1/3/2013                                                                                                                                                         | Accepted for re                                                                                                       | cord                                                                                                                                                                              | Q                                                                                                                              |  |