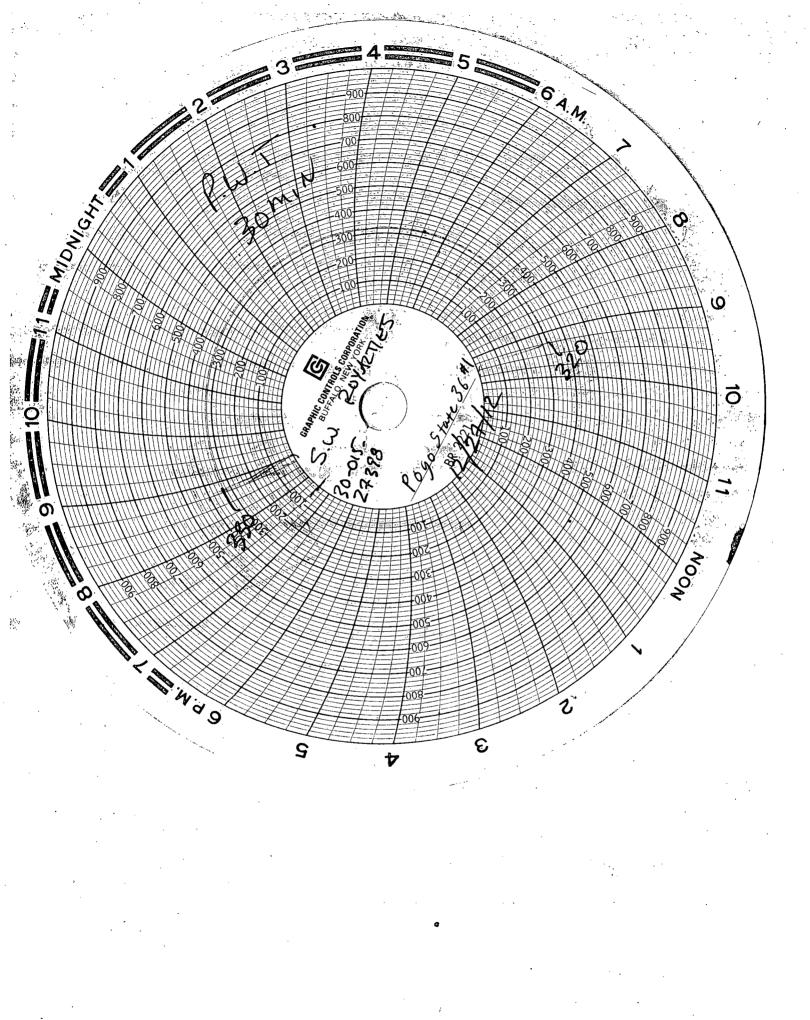

| 4                                                                                                                                    | 27398Submit 3 Copies To Appropriate State                                                                                                                                                                                                   | Energy, Minerals and Natural Resources |                     |                                | Form C-103                |  |
|--------------------------------------------------------------------------------------------------------------------------------------|---------------------------------------------------------------------------------------------------------------------------------------------------------------------------------------------------------------------------------------------|----------------------------------------|---------------------|--------------------------------|---------------------------|--|
|                                                                                                                                      | District Office                                                                                                                                                                                                                             |                                        |                     |                                | Revised June 10, 2003     |  |
|                                                                                                                                      | <u>District 1</u>                                                                                                                                                                                                                           |                                        |                     |                                | Revised Julie 10, 2003    |  |
|                                                                                                                                      | 1625 N. French Dr., Hobbs, NM 88240<br>District II                                                                                                                                                                                          |                                        |                     |                                |                           |  |
| ۸.                                                                                                                                   | 1301 W. Grand Ave., Artesia, NM 88210 OIL CONSI                                                                                                                                                                                             | 0 OIL CONSERVATION DIVISION            |                     |                                | C I                       |  |
|                                                                                                                                      |                                                                                                                                                                                                                                             | 1220 South St. Francis Dr.             |                     |                                | of Lease                  |  |
|                                                                                                                                      | 1000 Rio Brazos Rd Aztec NM 87410                                                                                                                                                                                                           | Santa Fe, NM 87505                     |                     |                                | X FEE                     |  |
|                                                                                                                                      |                                                                                                                                                                                                                                             | Santa PC, INIVI 87505                  |                     |                                | as Lease No.              |  |
|                                                                                                                                      | 1220 S. St. Francis Dr., Santa Fe, NM<br>87505                                                                                                                                                                                              |                                        |                     | LH2460                         |                           |  |
| ĺ                                                                                                                                    | SUNDRY NOTICES AND REPORTS ON WELLS                                                                                                                                                                                                         |                                        |                     | 7 Lense Name (                 | or Unit Agreement Name    |  |
|                                                                                                                                      | (DO NOT USE THIS FORM FOR PROPOSALS TO DRILL OR TO DEEPEN OR PLUG BACK TO A                                                                                                                                                                 |                                        |                     | POGO 36 STAT                   |                           |  |
|                                                                                                                                      | DIFFERENT RESERVOIR. USE "APPLICATION FOR PERMIT" (FORM C-101) FOR SUCH                                                                                                                                                                     |                                        |                     | P000 30 STAT                   | E                         |  |
|                                                                                                                                      | PROPOSALS.)                                                                                                                                                                                                                                 |                                        |                     |                                |                           |  |
|                                                                                                                                      | 1. Type of Well:                                                                                                                                                                                                                            | DEGEN (TET)                            |                     |                                | 8. Well Number            |  |
|                                                                                                                                      | Oil Well 🔲 Gas Well X Other – inj                                                                                                                                                                                                           | Other – inj <b>RECEIVED</b>            |                     |                                |                           |  |
|                                                                                                                                      |                                                                                                                                                                                                                                             |                                        | 9. OGRID Number     |                                |                           |  |
|                                                                                                                                      |                                                                                                                                                                                                                                             | 2. Name of Operator DEC <b>31</b> 2012 |                     |                                | ber                       |  |
|                                                                                                                                      | Southwest Royalties, Inc.                                                                                                                                                                                                                   | inwest Royanies, me.                   |                     | 021355                         |                           |  |
|                                                                                                                                      | 3. Address of Operator                                                                                                                                                                                                                      | NMOCD ARTESIA                          |                     | 10. Pool name o                |                           |  |
|                                                                                                                                      | 6 Desta Drive, Ste 2100, Midland, Texas 79705                                                                                                                                                                                               |                                        | ANIESIA             | NBD - DELAW                    | ARE                       |  |
|                                                                                                                                      | 4. Well Location                                                                                                                                                                                                                            |                                        |                     |                                |                           |  |
|                                                                                                                                      |                                                                                                                                                                                                                                             |                                        |                     |                                |                           |  |
| Unit Letter I : 2310 feet from the S line and 330 feet from the W line                                                               |                                                                                                                                                                                                                                             |                                        |                     |                                | ne                        |  |
|                                                                                                                                      |                                                                                                                                                                                                                                             |                                        |                     |                                |                           |  |
|                                                                                                                                      | Section 36 Township                                                                                                                                                                                                                         | 5 25-S Ra                              | inge 29-E           | NMPM Eddy                      | County                    |  |
|                                                                                                                                      |                                                                                                                                                                                                                                             |                                        |                     |                                |                           |  |
|                                                                                                                                      | 11. Elevation <i>(Sho</i> ) 3037.5' GR                                                                                                                                                                                                      | in micenier Dic,                       | nub, ni, on, cic.   |                                |                           |  |
| l                                                                                                                                    |                                                                                                                                                                                                                                             | - Indianta Nu                          | ture of Nation      |                                | Data                      |  |
| 12. Check Appropriate Box to Indicate Nature of Notice, Report or Other Data<br>NOTICE OF INTENTION TO: SUBSEQUENT REPOR             |                                                                                                                                                                                                                                             |                                        |                     |                                |                           |  |
|                                                                                                                                      |                                                                                                                                                                                                                                             |                                        |                     |                                | PORT OF:                  |  |
|                                                                                                                                      | PERFORM REMEDIAL WORK PLUG AND ABANDON REMEDIAL WORK                                                                                                                                                                                        |                                        |                     | K 🛛                            | ALTERING CASING 🔲         |  |
|                                                                                                                                      |                                                                                                                                                                                                                                             |                                        |                     |                                |                           |  |
|                                                                                                                                      | TEMPORARILY ABANDON CHANGE PLANS COMMENCE DRILL                                                                                                                                                                                             |                                        |                     |                                | PLUG AND                  |  |
|                                                                                                                                      |                                                                                                                                                                                                                                             |                                        |                     |                                | ABANDONMENT               |  |
|                                                                                                                                      | PULL OR ALTER CASING MULTIPLE CASING TEST AN   COMPLETION CEMENT JOB                                                                                                                                                                        |                                        |                     | ND 🗌                           |                           |  |
|                                                                                                                                      |                                                                                                                                                                                                                                             |                                        |                     |                                |                           |  |
|                                                                                                                                      |                                                                                                                                                                                                                                             | _                                      |                     |                                |                           |  |
| _                                                                                                                                    | OTHER:                                                                                                                                                                                                                                      | <u>L</u>                               |                     | air & replacement              |                           |  |
| 13. Describe proposed or completed operations. (Clearly state all pertinent details, and give pertinent dates, including es          |                                                                                                                                                                                                                                             |                                        |                     |                                |                           |  |
|                                                                                                                                      | of starting any proposed work). SEE RULE 1103. For Multiple Completions: Attach wellbore diagram of proposed completion                                                                                                                     |                                        |                     |                                |                           |  |
| or recompletion.                                                                                                                     |                                                                                                                                                                                                                                             |                                        |                     |                                |                           |  |
| •                                                                                                                                    |                                                                                                                                                                                                                                             |                                        |                     |                                |                           |  |
|                                                                                                                                      |                                                                                                                                                                                                                                             |                                        |                     |                                |                           |  |
|                                                                                                                                      |                                                                                                                                                                                                                                             |                                        |                     |                                |                           |  |
| Machanical Integrity Test failed 12/7/12 due to a hole in the typing for the Dage 26 State #1 11                                     |                                                                                                                                                                                                                                             |                                        |                     |                                |                           |  |
|                                                                                                                                      | Mechanical Integrity Test failed 12/7/12 due to a hole in the tubing for the Pogo 36 State #1 well.<br>12/19/12 MI RU on well and repaired 1 hole in 2-3/8" tbg. Re-dressed seals on pkr; and set pkr @ 4613.29'. SD and scheduled test for |                                        |                     |                                |                           |  |
|                                                                                                                                      | 12/19/12 MI KU on wen and repared 1 note in 2-3/8 log                                                                                                                                                                                       | g. Re-dressed s                        | eals on pkr; and se | $a p kr (a) 4613.29^{\circ}$ . | SD and scheduled test for |  |
| 12/27/12 Pressure tested w/6000# compression. Pressured up to 325# CP and held test for 30 mins; TP 0#; surface pressure 0#; charted |                                                                                                                                                                                                                                             |                                        |                     |                                |                           |  |
| and delivered to NMOCD Artesia office as directed by NMOCD rep Karen Sharp.                                                          |                                                                                                                                                                                                                                             |                                        |                     |                                |                           |  |
|                                                                                                                                      |                                                                                                                                                                                                                                             |                                        |                     |                                |                           |  |
|                                                                                                                                      |                                                                                                                                                                                                                                             |                                        |                     |                                |                           |  |
|                                                                                                                                      |                                                                                                                                                                                                                                             |                                        |                     |                                |                           |  |
|                                                                                                                                      | 04/20/02                                                                                                                                                                                                                                    |                                        | 05/10/02            |                                |                           |  |
| :                                                                                                                                    | Spud Date: 04/30/93                                                                                                                                                                                                                         | Rig Release Da                         | te: $05/19/93$      |                                |                           |  |
|                                                                                                                                      |                                                                                                                                                                                                                                             |                                        |                     |                                |                           |  |
|                                                                                                                                      |                                                                                                                                                                                                                                             |                                        |                     |                                |                           |  |
| -                                                                                                                                    |                                                                                                                                                                                                                                             |                                        |                     |                                |                           |  |
|                                                                                                                                      |                                                                                                                                                                                                                                             |                                        |                     |                                |                           |  |
| I hereby certify that the information above is true and complete to the best of my knowledge and belief.                             |                                                                                                                                                                                                                                             |                                        |                     |                                |                           |  |
|                                                                                                                                      |                                                                                                                                                                                                                                             |                                        |                     |                                |                           |  |
| 1                                                                                                                                    | NATURE                                                                                                                                                                                                                                      |                                        |                     |                                |                           |  |
|                                                                                                                                      | $\rightarrow$                                                                                                                                                                                                                               |                                        |                     |                                |                           |  |
|                                                                                                                                      |                                                                                                                                                                                                                                             | ddress: <u>dhowa</u>                   | rd@claytonwilliam   | is.com Telephone               | No. 432/688-3267          |  |
| (                                                                                                                                    | (This space for State use)                                                                                                                                                                                                                  | e for State use)                       |                     |                                |                           |  |
|                                                                                                                                      | P                                                                                                                                                                                                                                           | /                                      | ,<br>,              |                                | 11                        |  |
|                                                                                                                                      | PPPROVED BY RUHARD NOS TITLE COMPLIANCE OFFICER DATE 1/3/13                                                                                                                                                                                 |                                        |                     |                                | _DATE_1/3/13_             |  |
| (                                                                                                                                    | Conditions of approval, if any:                                                                                                                                                                                                             |                                        |                     | -                              |                           |  |
|                                                                                                                                      |                                                                                                                                                                                                                                             | .*                                     |                     |                                | (m)                       |  |