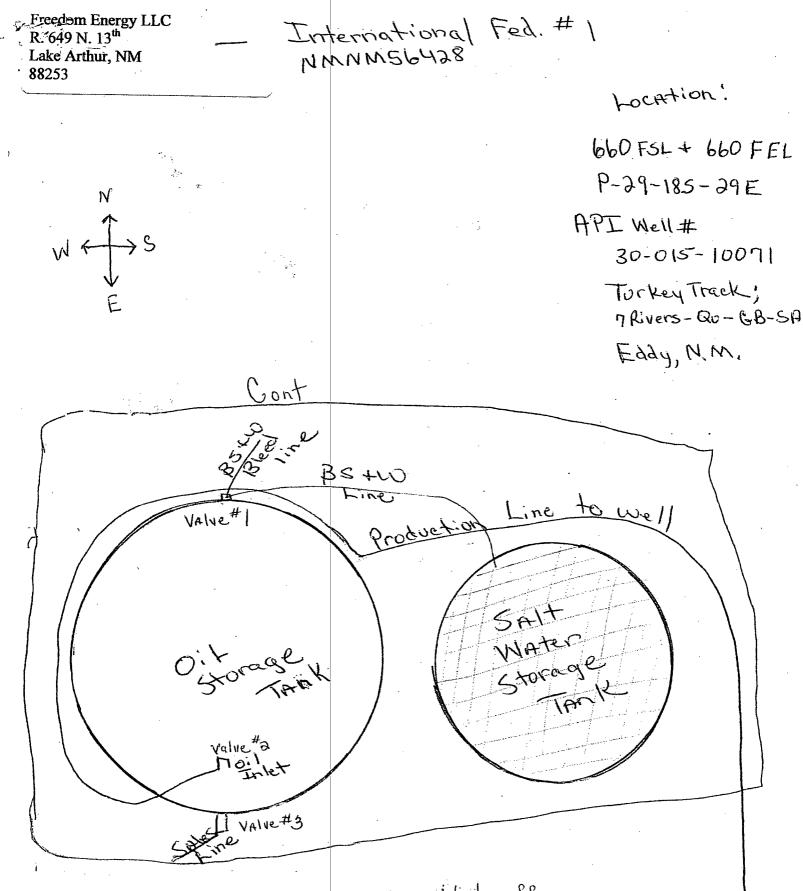

Well

VAIVE#1-Sealed close unless water needs bled off
VAIVE#2 Sealed open for production
Sealed Close for Sale

VAIVE#3 Sealed close by NAVIJO for prodution