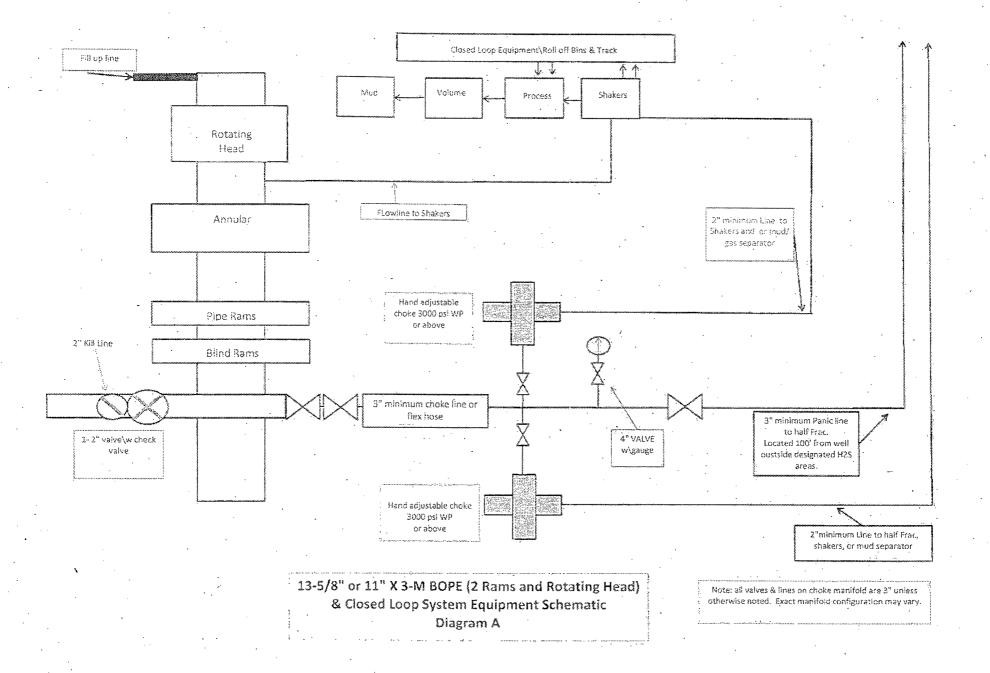

#### POINT 4: PRESSURE CONTROL EQUIPMENT (SEE ATTACHED DIAGRAM 1 & 2)

The BOPE when rigged up on the 13-3/8" surface casing head (12-1/4" open hole) will consist of 13-5/8" X 5,000 psi dual ram BOP's with mud cross, choke manifold, chokes, and hydril per Diagram 1 (5,000 psi WP). The pipe and blind rams, choke, kill lines, kelly cocks, inside BOP, etc. when installed on the surface casing head will be hydro-tested to 250-300 psig and 2000 psig by independent tester. The hydril when installed on surface casing head will be tested to 1000 psi.

The BOPE when rigged up on the 9-5/8" intermediate casing spool (8-3/4" open hole) will consist of 13-5/8" x 5,000 psi annular, 13-5/8" x 5,000 psi pipe & blind rams with mud cross, choke manifold and chokes as in Diagram 1. The pipe and blind rams, choke, kill lines, kelly cocks inside BOP, etc. will be tested to 3000 psig by independent tester. In addition to the high pressure test, a low pressure (250-300 psig) test will be required. Hydril will be tested to 1500 psig.

The BOPE when rigged up on the 7" intermediate casing spool (6-1/8" open hole) will consist of 13-5/8" x 5,000 psi annular, 13-5/8" x 5,000 psi pipe & blind rams with mud cross choke manifold and chokes as in Diagram 1. The pipe and blind rams, choke, kelly lines, kelly cocks inside BOP, etc. will be tested to 3000 psig by independent tester. In addition to the high pressure test, a low pressure (250-300 psig) test will be required. Hydril will be tested to 1500 psig.

As a contingency BOPCO, L.P. would like to utilize an armored, 3", 5000 psi WP flex hose for the choke line in the drilling of the well. This is rig equipment and will help quicken nipple up time thus saving money without a safety problem. The hose itself is rated to 5000 psi and has 5000 psi flanges on each end. This well is to be drilled to 15,982' MD (8,221' TVD) and max surface pressure should be +/-1808 psi as prescribed in onshore order #2 shown as 0.22 psi/ft. Thus, 2000 psi BOPE (for 12-1/4" hole) and 3000 psi BOPE (for 8-3/4" and 6-1/8" hole) is all that is needed for this well. Please refer to diagram 2 for choke manifold and closed loop system layout. If an armored flex hose is utilized, the company man will have all of the proper certified paper work for that hose available on location.

Please refer to diagram 2 for choke manifold and closed loop system layout.

POINT 5: MUD PROGRAM

| DEPTH /         |               | MUD TYPE   | <b>WEIGHT</b> | FV | PV | YP   | FL         | <u>Ph</u> |
|-----------------|---------------|------------|---------------|----|----|------|------------|-----------|
| 0 -984'         | FW Spud Mud   | 8.5 – 9.2  | 38-70         | NC | NC | NC   | 10.0       |           |
| 984' - 4,427'   | Brine Water   | 9.8 – 10.2 | 28-30         | NC | NC | NC   | 9.5 – 10.5 |           |
| 4,427' - 8,546' | FW/Gel        | 8.7 – 9.0  | 28-36         | NC | NC | NC   | 9.5 – 10.0 |           |
| 8,546' 15,982'  | FW/Gel/Starch | 8.7 – 9.0  | 28-36         | NC | NC | <100 | 9.5 – 10.0 |           |

#### H) CLOSED LOOP AND CHOKE MANIFLOLD

Please see diagram A, B or C depending on configuration.