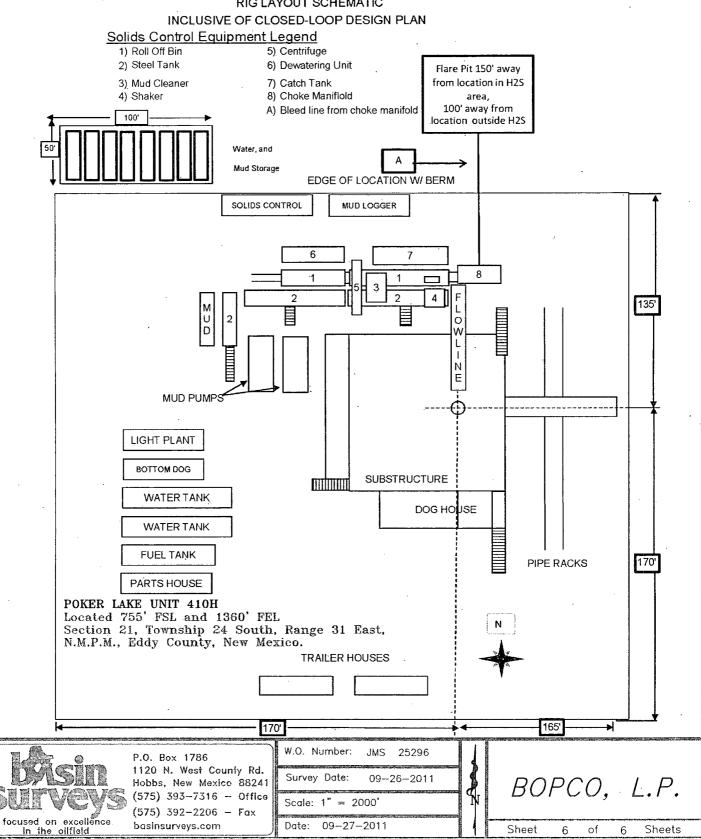

# G) H2S SAFTEN EQUIPMENT

As stated in the BLM Onshore Order 6, for wells located in the SOPA, H2S equipment will be rigged up after setting surface casing. For the wells located inside the SOPA the flare pit or ½ steel pits will be located 150' from the location. For wells located outside the SOPA the flare pit or ½ steel pit will be located 100' away from the location. (See page 6 of Survey plat package for flare line reference) There is not any H2S anticipated in the area, although in the event that H2S is encountered, the H2S contingency plan attached will be implemented. (Please refer to diagram B or C for choke manifold and closed loop system layout when H2S is present) Please refer to H2S location diagram for location of important H2S safety items.

#### H) CLOSED LOOP AND CHOKE MANIFLOLD

Please see diagram A, B or C depending on configuration.