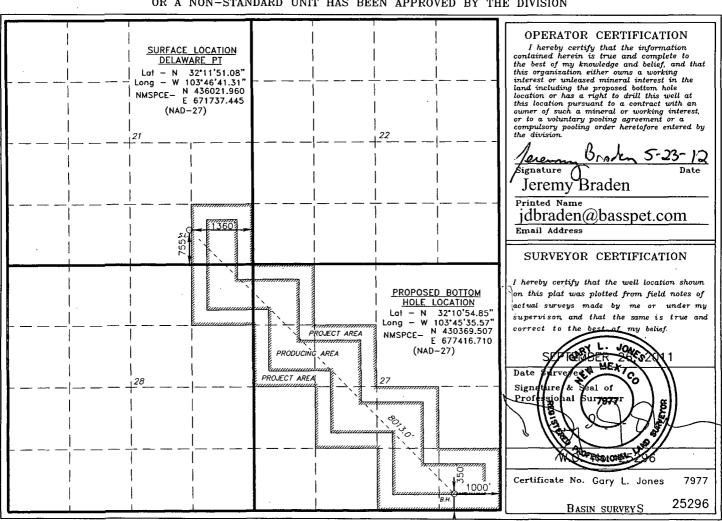

□ AMENDED REPORT

| API Number    | Pool Code | Pool Name                |             |
|---------------|-----------|--------------------------|-------------|
| 30-015-40964  | 96047     | Poker Lake SW (Delaware) |             |
| Property Code | P         | roperty Name             | Well Number |
| 306402        | POKE      | R LAKE UNIT              | 410H        |
| OGRID No.     | Oj        | perator Name             | Elevation   |
| 260737        | BO        | PCO. L.P.                | 3507'       |

#### Surface Location

| UL or lot No. | Section | Township | . Range | Lot Idn | · Feet from the | North/South line | Feet from the | East/West line | County |
|---------------|---------|----------|---------|---------|-----------------|------------------|---------------|----------------|--------|
| 0             | 21      | 24 S     | 31 E    |         | 755             | SOUTH            | 1360          | EAST           | EDDY   |

#### Bottom Hole Location If Different From Surface

| ·              |           |             |               |         |               |                  |               |                |        |
|----------------|-----------|-------------|---------------|---------|---------------|------------------|---------------|----------------|--------|
| UL or lot No.  | Section   | Township    | Range         | Lot Idn | Feet from the | North/South line | Feet from the | East/West line | County |
| Р              | 27        | 24 S        | 31 E          | L       | 350           | SOUTH            | 1000          | EAST           | EDDY   |
| Dedicated Acre | s Joint o | r Infill Co | nsolidation ( | Code Or | der No.       |                  |               |                |        |
| 360            |           |             | _             |         |               |                  |               |                |        |

NO ALLOWABLE WILL BE ASSIGNED TO THIS COMPLETION UNTIL ALL INTERESTS HAVE BEEN CONSOLIDATED OR A NON-STANDARD UNIT HAS BEEN APPROVED BY THE DIVISION