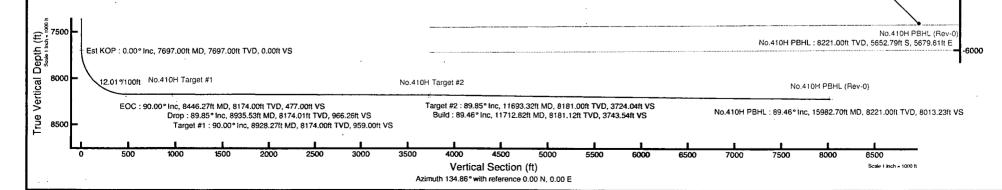

# BOPCO, L.P.

Location: Eddy County, NM Field: Poker Lake Unit

acility: Poker Lake Unit No. 410H

Slot: No.410H SHL Well: No.410H

Wellbore: No.410H PWB

Easting (ft)

2400

| Well Profile Data |          |         |         |          |              |              |              |         |  |  |
|-------------------|----------|---------|---------|----------|--------------|--------------|--------------|---------|--|--|
| Design Comment    | MD (ft)_ | Inc (°) | Az (°)  | TVD (ft) | Local N (ft) | Local E (ft) | DLS (9100ft) | VS (ft) |  |  |
| Tie On            | 0.00     | 0.000   | 134.864 | 0.00     | 0.00         | 0.00         | 0.00         | 0.00    |  |  |
| Est KOP           | 7697.00  | 0.000   | 134.864 | 7697.00  | 0.00         | 0.00         | 0.00         | 0.00    |  |  |
| EOC               | 8446.27  | 90.000  | 134.864 | 8174.00  | -336.49      | 338.09       | 12.01        | 477.00  |  |  |
| Target #1         | 8928.27  | 90.000  | 134.864 | 8174.00  | -676.50      | 679.72       | 0.00         | 959.00  |  |  |
| Drop              | 8935.53  | 89.855  | 134.864 | 8174.01  | -681.63      | 684.87       | 2.00         | 966.26  |  |  |
| Target #2         | 11693.32 | 89.855  | 134.864 | 8181.00  | -2627.04     | 2639.54      | 0.00         | 3724.04 |  |  |
| Build             | 11712.82 | 89.465  | 134.865 | 8181.12  | -2640.79     | 2653.36      | 2.00         | 3743.54 |  |  |
| No.410H PBHL      | 15982.70 | 89.465  | 134.865 | 8221.00  | -5652.79     | 5679.61      | 0.00         | 8013.23 |  |  |

### F) DIRECTIONAL DRILLING

BOPCO, L.P. plans to drill out the 9-5/8" intermediate casing with a 8-3/4" bit to a TVD of approximately 7,697' at which point a directional hole will be kicked off and drilled at an azimuth of 134.86 degrees, building angle at 12.01 deg/100' to 90 degrees at a TVD of 8,174' (MD 8,446'). This angle and azimuth will be maintained for 100' to a measured depth of 8,556' (8,174' TVD). At this depth 7", 26#, N-80, Buttress, or 8rd LTC casing will be installed and cemented in two stages (DV Tool @ approximately 5000') with cement circulated a minimum of 500' inside the 9-5/8" intermediate casing. A 6-1/8" open hole lateral will then be drilled out from 7" casing at an azimuth of 134.86 degrees, inclination of 89.46 degrees to a measured depth of 15,982', TVD 8,221'. At this depth a 4-1/2" Completion System with packers installed for zone isolation will be run into the producing lateral.

POINT 1: ESTIMATED FORMATION TOPS (See No. 2 Below)

POINT 2: WATER, OIL, GAS AND/OR MINERAL BEARING FORMATIONS

Anticipated Formation Tops: KB 3529' (estimated)

GL 3507'

|                        | Est from<br>KB (TVD) | Est (MD) | SUBSPATOR           | BEARING     |
|------------------------|----------------------|----------|---------------------|-------------|
| T/Fresh Water          | 400'                 | 400'     | + 3,129'            | Fresh Water |
| T/Rustler              | 544'                 | 544'     | + 2,985'            | Barren      |
| T/Salado               | 1,004                | 1,004'   | + 2,525             | Barren      |
| Lamar                  | 4,407'               | 4,407'   | - 878' <sup>*</sup> | Oil/Gas     |
| Delaware Sand          | 4,442'               | 4,442'   | - 913'              | Oil/Gas     |
| Shell Zone Marker      | 7,265'               | 7,265'   | - 3,736'            | Oil/Gas     |
| KOP                    | 7,697'               | 7,697'   | - 4,168'            | Oil/Gas     |
| Lower Brushy Canyon 8A | 7,993'               | 8,016'   | - 4,464'            | Oil/Gas     |
| LBC "Y" Sand           | 8,139'               | . 8,262' | - 4,610'            | Oil/Gas     |
| EOC                    | 8,174'               | 8,446'   | - 4,645'            | Oil/Gas     |
| Target #1              | 8,174'               | 8,928'   | - 4,645'            | Oil/Gas     |
| Target #2              | 8,181'               | 11,693'  | - 4,652'            | Oil/Gas     |
| TD Horizontal Hole     | 8,221'               | 15,982'  | - 4,692'            | Oil/Gas     |