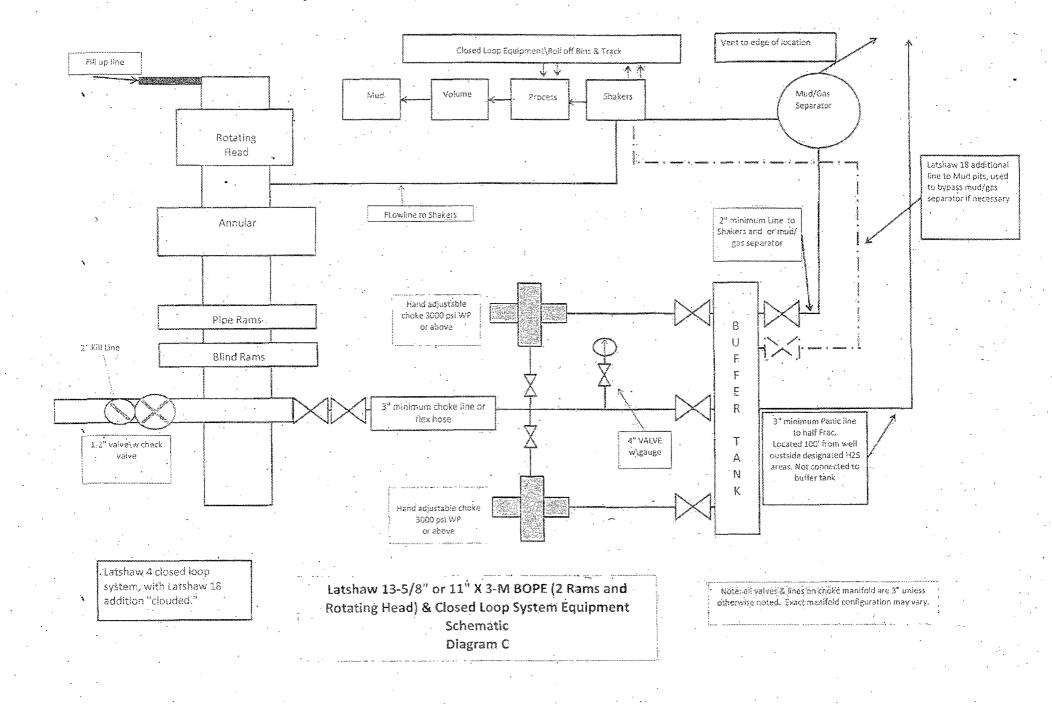

#### POINT 4: PRESSURE CONTROL EQUIPMENT (SEE ATTACHED DIAGRAM 1 & 2)

The BOPE when rigged up on the 13-3/8" surface casing head (12-1/4" open hole) will consist of 13-5/8" X 5,000 psi dual ram BOP's with mud cross, choke manifold, chokes, and hydril per Diagram 1 (5,000 psi WP). The pipe and blind rams, choke, kill lines, kelly cocks, inside BOP, etc. when installed on the surface casing head will be hydro-tested to 250-300 psig and 2000 psig by independent tester. The hydril when installed on surface casing head will be tested to 1000 psi.

The BOPE when rigged up on the 9-5/8" intermediate casing spool (8-3/4" open hole) will consist of 13-5/8" x 5,000 psi annular, 13-5/8" x 5,000 psi pipe & blind rams with mud cross, choke manifold and chokes as in Diagram 1. The pipe and blind rams, choke, kill lines, kelly cocks inside BOP, etc. will be tested to 3000 psig by independent tester. In addition to the high pressure test, a low pressure (250-300 psig) test will be required. Hydril will be tested to 1500 psig.

The BOPE when rigged up on the 7" intermediate casing spool (6-1/8" open hole) will consist of 13-5/8" x 5,000 psi annular, 13-5/8" x 5,000 psi pipe & blind rams with mud cross choke manifold and chokes as in Diagram 1. The pipe and blind rams, choke, kelly lines, kelly cocks inside BOP, etc. will be tested to 3000 psig by independent tester. In addition to the high pressure test, a low pressure (250-300 psig) test will be required. Hydril will be tested to 1500 psig.

As a contingency BOPCO, L.P. would like to utilize an armored, 3", 5000 psi WP flex hose for the choke line in the drilling of the well. This is rig equipment and will help quicken nipple up time thus saving money without a safety problem. The hose itself is rated to 5000 psi and has 5000 psi flanges on each end. This well is to be drilled to 15,982' MD (8,221' TVD) and max surface pressure should be +/-1808 psi as prescribed in onshore order #2 shown as 0.22 psi/ft. Thus, 2000 psi BOPE (for 12-1/4" hole) and 3000 psi BOPE (for 8-3/4" and 6-1/8" hole) is all that is needed for this well. Please refer to diagram 2 for choke manifold and closed loop system layout. If an armored flex hose is utilized, the company man will have all of the proper certified paper work for that hose available on location.

Please refer to diagram 2 for choke manifold and closed loop system layout.

POINT 5: MUD PROGRAM

| DEPTH /         |               | MUD TYPE   | <b>WEIGHT</b> | FV | PV | YP   | FL         | <u>Ph</u> |
|-----------------|---------------|------------|---------------|----|----|------|------------|-----------|
| 0 -984'         | FW Spud Mud   | 8.5 – 9.2  | 38-70         | NC | NC | NC   | 10.0       |           |
| 984' - 4,427'   | Brine Water   | 9.8 – 10.2 | 28-30         | NC | NC | NC   | 9.5 – 10.5 |           |
| 4,427' - 8,546' | FW/Gel        | 8.7 – 9.0  | 28-36         | NC | NC | NC   | 9.5 – 10.0 |           |
| 8,546' 15,982'  | FW/Gel/Starch | 8.7 – 9.0  | 28-36         | NC | NC | <100 | 9.5 – 10.0 |           |

# G) H2S SAFTEN EQUIPMENT

As stated in the BLM Onshore Order 6, for wells located in the SOPA, H2S equipment will be rigged up after setting surface casing. For the wells located inside the SOPA the flare pit or ½ steel pits will be located 150' from the location. For wells located outside the SOPA the flare pit or ½ steel pit will be located 100' away from the location. (See page 6 of Survey plat package for flare line reference) There is not any H2S anticipated in the area, although in the event that H2S is encountered, the H2S contingency plan attached will be implemented. (Please refer to diagram B or C for choke manifold and closed loop system layout when H2S is present) Please refer to H2S location diagram for location of important H2S safety items.

#### H) CLOSED LOOP AND CHOKE MANIFLOLD

Please see diagram A, B or C depending on configuration.