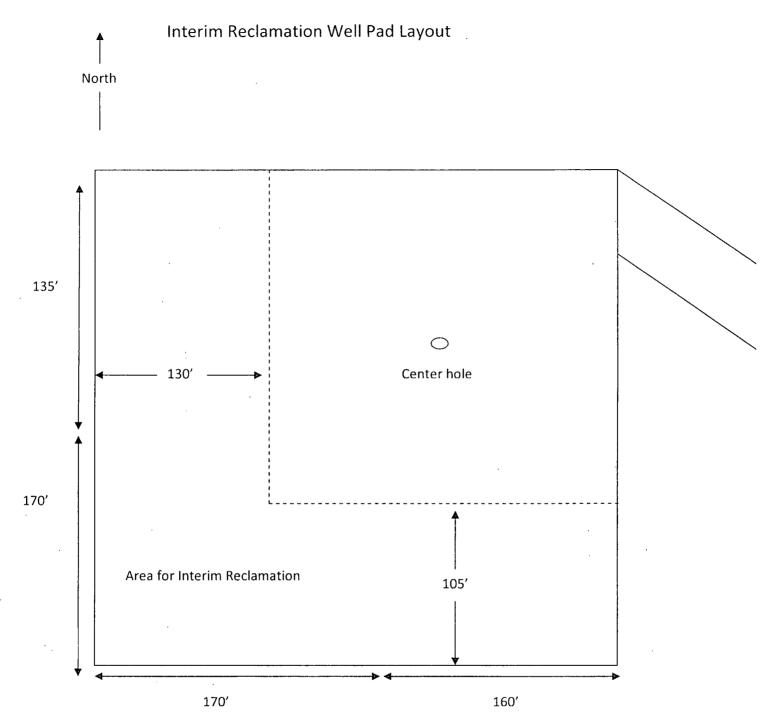

if needed.
- 7. Inform hospital/medical facilities of the possibility of H2S gas poisoning before they treat.

Besides basic first aid, everyone on location should have a good working knowledge of artificial respiration and CPR, as well as first aid for eyes and skin contact with liquid H<sub>2</sub>S.

## Proposed H2S Safety Schematic

- 1) Location of windsocks.
- 4) Terrain of surrounding area (Please refer to page 2 of survey plat package also see point 11 of multi-surface use plan)
- 2) Location of H2S alarms
- 5) Location of flare line(s) and pit(s) (Please refer to diagram 2 choke manifold diagram and or page six of survey plat packet)
- 3) Location of briefing areas.
- 6) Location of caution and/or danger signs.
- (7) Location of Breathing Equipment



BOPCO, Poker Lake Unit 410H



# Flowline Route Diagram 4





## **Location On-Site Notes**

Location on-site conducted by Cecil Watkins-BOPCO L.P., Randy Rust-BLM, and Robert Gomez-Basin Survey on September 20, 2011. The Poker Lake Unit #410H was moved to a new surface footage call located at 755' FSL & 1360' FEL of Sec 21-T24S-R31E. V-Door will face the west.

## PECOS DISTRICT CONDITIONS OF APPROVAL

OPERATOR'S NAME:
LEASE NO.:
WELL NAME & NO.:
SURFACE HOLE FOOTAGE:
BOTTOM HOLE FOOTAGE
LOCATION:
COUNTY:
BOPCO, L. P.
NM-01181
POKER LAKE UNIT 410H
0755' FSL & 1360' FWL
0350' FSL & 1000' FEL Sec. 27, T. 24S., R 31 E.,
Section 21, T. 24S., R 31 E., NMPM
Eddy County, New Mexico

#### TABLE OF CONTENTS

Standard Conditions of Approval (COA) apply to this APD. If any deviations to these standards exist or special COAs ar