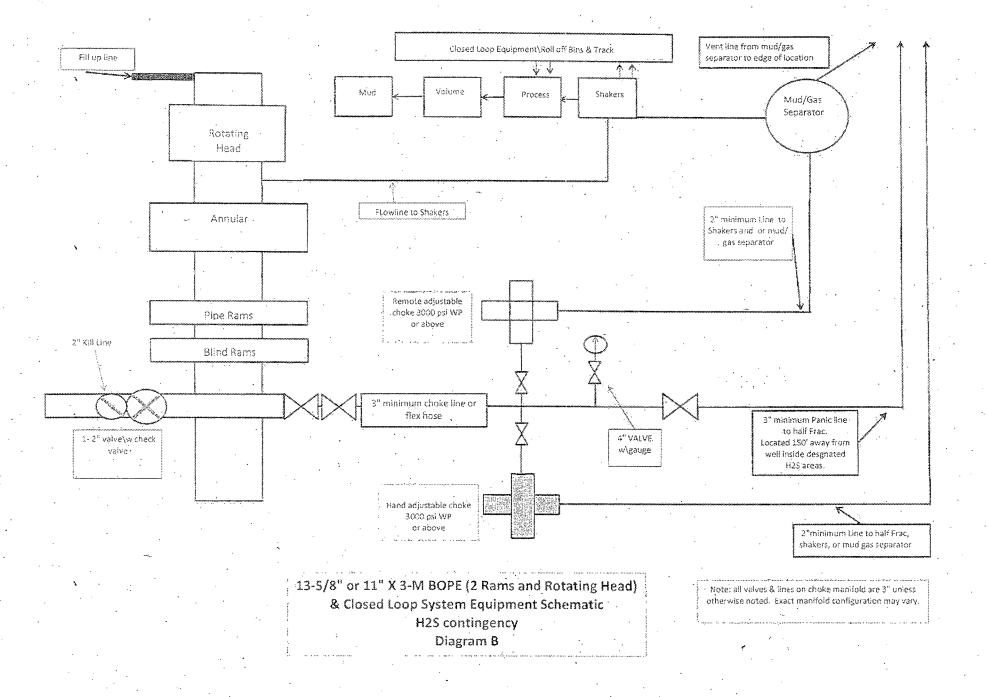

#### POINT 4: PRESSURE CONTROL EQUIPMENT (SEE ATTACHED DIAGRAM 1 & 2)

The BOPE when rigged up on the 13-3/8" surface casing head (12-1/4" open hole) will consist of 13-5/8" X 5,000 psi dual ram BOP's with mud cross, choke manifold, chokes, and hydril per Diagram 1 (5,000 psi WP). The pipe and blind rams, choke, kill lines, kelly cocks, inside BOP, etc. when installed on the surface casing head will be hydro-tested to 250-300 psig and 2000 psig by independent tester. The hydril when installed on surface casing head will be tested to 1000 psi.

The BOPE when rigged up on the 9-5/8" intermediate casing spool (8-3/4" open hole) will consist of 13-5/8" x 5,000 psi annular, 13-5/8" x 5,000 psi pipe & blind rams with mud cross, choke manifold and chokes as in Diagram 1. The pipe and blind rams, choke, kill lines, kelly cocks inside BOP, etc. will be tested to 3000 psig by independent tester. In addition to the high pressure test, a low pressure (250-300 psig) test will be required. Hydril will be tested to 1500 psig.

The BOPE when rigged up on the 7" intermediate casing spool (6-1/8" open hole) will consist of 13-5/8" x 5,000 psi annular, 13-5/8" x 5,000 psi pipe & blind rams with mud cross choke manifold and chokes as in Diagram 1. The pipe and blind rams, choke, kelly lines, kelly cocks inside BOP, etc. will be tested to 3000 psig by independent tester. In addition to the high pressure test, a low pressure (250-300 psig) test will be required. Hydril will be tested to 1500 psig.

As a contingency BOPCO, L.P. would like to utilize an armored, 3", 5000 psi WP flex hose for the choke line in the drilling of the well. This is rig equipment and will help quicken nipple up time thus saving money without a safety problem. The hose itself is rated to 5000 psi and has 5000 psi flanges on each end. This well is to be drilled to 15,982' MD (8,221' TVD) and max surface pressure should be +/-1808 psi as prescribed in onshore order #2 shown as 0.22 psi/ft. Thus, 2000 psi BOPE (for 12-1/4" hole) and 3000 psi BOPE (for 8-3/4" and 6-1/8" hole) is all that is needed for this well. Please refer to diagram 2 for choke manifold and closed loop system layout. If an armored flex hose is utilized, the company man will have all of the proper certified paper work for that hose available on location.

Please refer to diagram 2 for choke manifold and closed loop system layout.

POINT 5: MUD PROGRAM

| DEPTH /         |               | MUD TYPE   | <b>WEIGHT</b> | FV | PV | YP   | FL         | <u>Ph</u> |
|-----------------|---------------|------------|---------------|----|----|------|------------|-----------|
| 0 -984'         | FW Spud Mud   | 8.5 – 9.2  | 38-70         | NC | NC | NC   | 10.0       |           |
| 984' - 4,427'   | Brine Water   | 9.8 – 10.2 | 28-30         | NC | NC | NC   | 9.5 – 10.5 |           |
| 4,427' - 8,546' | FW/Gel        | 8.7 – 9.0  | 28-36         | NC | NC | NC   | 9.5 – 10.0 |           |
| 8,546' 15,982'  | FW/Gel/Starch | 8.7 – 9.0  | 28-36         | NC | NC | <100 | 9.5 – 10.0 |           |

# G) H2S SAFTEN EQUIPMENT

As stated in the BLM Onshore Order 6, for wells located in the SOPA, H2S equipment will be rigged up after setting surface casing. For the wells located inside the SOPA the flare pit or ½ steel pits will be located 150' from the location. For wells located outside the SOPA the flare pit or ½ steel pit will be located 100' away from the location. (See page 6 of Survey plat package for flare line reference) There is not any H2S anticipated in the area, although in the event that H2S is encountered, the H2S contingency plan attached will be implemented. (Please refer to diagram B or C for choke manifold and closed loop system layout when H2S is present) Please refer to H2S location diagram for location of important H2S safety items.

#### H) CLOSED LOOP AND CHOKE MANIFLOLD

Please see diagram A, B or C depending on configuration.