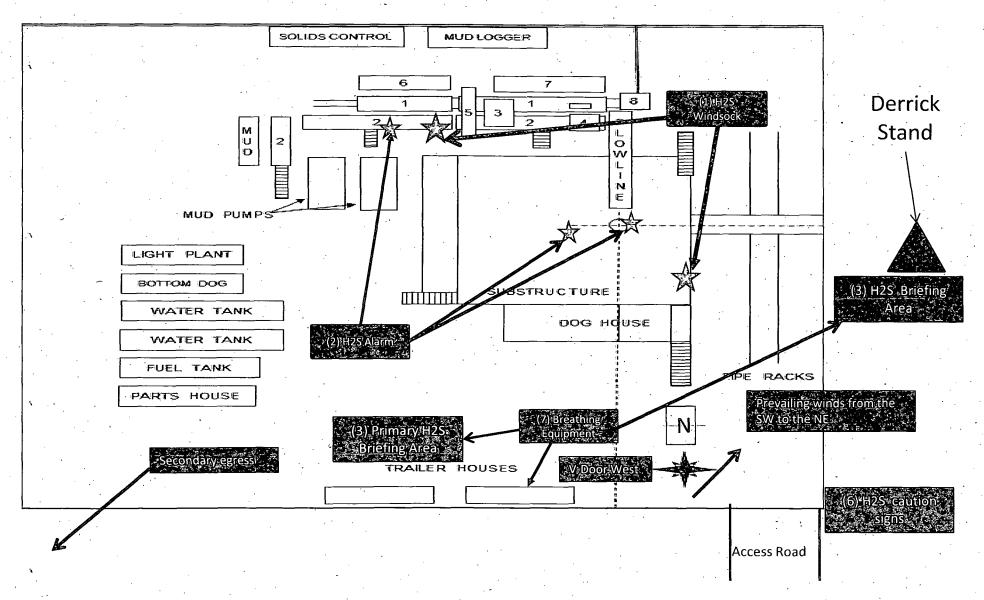

# G) H2S SAFTEN EQUIPMENT

As stated in the BLM Onshore Order 6, for wells located in the SOPA, H2S equipment will be rigged up after setting surface casing. For the wells located inside the SOPA the flare pit or ½ steel pits will be located 150' from the location. For wells located outside the SOPA the flare pit or ½ steel pit will be located 100' away from the location. (See page 6 of Survey plat package for flare line reference) There is not any H2S anticipated in the area, although in the event that H2S is encountered, the H2S contingency plan attached will be implemented. (Please refer to diagram B or C for choke manifold and closed loop system layout when H2S is present) Please refer to H2S location diagram for location of important H2S safety items.