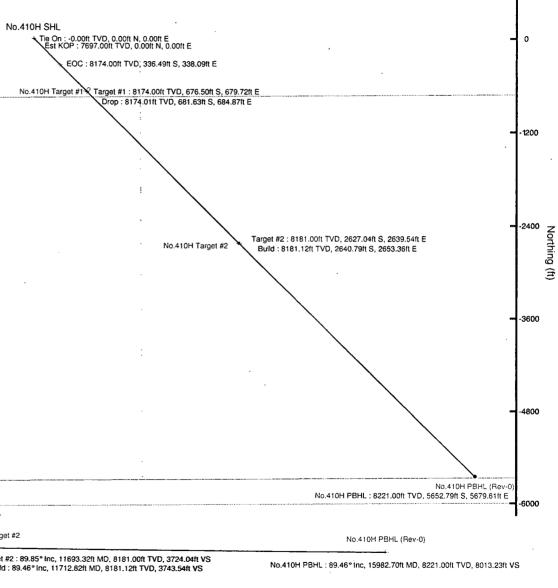

# BOPCO, L.P.

Location: Eddy County, NM Field: Poker Lake Unit

acility: Poker Lake Unit No. 410H

Slot: No.410H SHL Well: No.410H

Wellbore: No.410H PWB

Easting (ft)

2400

| Well Profile Data |          |         |         |          |              |              |              |         |  |  |
|-------------------|----------|---------|---------|----------|--------------|--------------|--------------|---------|--|--|
| Design Comment    | MD (ft)_ | Inc (°) | Az (°)  | TVD (ft) | Local N (ft) | Local E (ft) | DLS (9100ft) | VS (ft) |  |  |
| Tie On            | 0.00     | 0.000   | 134.864 | 0.00     | 0.00         | 0.00         | 0.00         | 0.00    |  |  |
| Est KOP           | 7697.00  | 0.000   | 134.864 | 7697.00  | 0.00         | 0.00         | 0.00         | 0.00    |  |  |
| EOC               | 8446.27  | 90.000  | 134.864 | 8174.00  | -336.49      | 338.09       | 12.01        | 477.00  |  |  |
| Target #1         | 8928.27  | 90.000  | 134.864 | 8174.00  | -676.50      | 679.72       | 0.00         | 959.00  |  |  |
| Drop              | 8935.53  | 89.855  | 134.864 | 8174.01  | -681.63      | 684.87       | 2.00         | 966.26  |  |  |
| Target #2         | 11693.32 | 89.855  | 134.864 | 8181.00  | -2627.04     | 2639.54      | 0.00         | 3724.04 |  |  |
| Build             | 11712.82 | 89.465  | 134.865 | 8181.12  | -2640.79     | 2653.36      | 2.00         | 3743.54 |  |  |
| No.410H PBHL      | 15982.70 | 89.465  | 134.865 | 8221.00  | -5652.79     | 5679.61      | 0.00         | 8013.23 |  |  |

| Pfor reference welfpath is Rev-A.0                             |                                                                     |  |  |  |  |  |  |  |
|----------------------------------------------------------------|---------------------------------------------------------------------|--|--|--|--|--|--|--|
| True vertical depths are referenced to Rig on No.410H SHL (RT) | Grid System; NAD27 / TM New Mexico SP, Eastern Zone (3001), US feet |  |  |  |  |  |  |  |
| Measured depths are referenced to Rig on No.410H SHL (RT)      | North Reference: Grid north                                         |  |  |  |  |  |  |  |
| Rig on No.410H SHL (RT) to Mean Sea Level: 3507 teet           | Scale: True distance                                                |  |  |  |  |  |  |  |
| Mean Sea Level to Mud line (Al Slot; No.410H SHL): -3507 feet  | Depths are in test                                                  |  |  |  |  |  |  |  |
| Consideration and in last reference day Class                  | 0                                                                   |  |  |  |  |  |  |  |

### F) DIRECTIONAL DRILLING

BOPCO, L.P. plans to drill out the 9-5/8" intermediate casing with a 8-3/4" bit to a TVD of approximately 7,697' at which point a directional hole will be kicked off and drilled at an azimuth of 134.86 degrees, building angle at 12.01 deg/100' to 90 degrees at a TVD of 8,174' (MD 8,446'). This angle and azimuth will be maintained for 100' to a measured depth of 8,556' (8,174' TVD). At this depth 7", 26#, N-80, Buttress, or 8rd LTC casing will be installed and cemented in two stages (DV Tool @ approximately 5000') with cement circulated a minimum of 500' inside the 9-5/8" intermediate casing. A 6-1/8" open hole lateral will then be drilled out from 7" casing at an azimuth of 134.86 degrees, inclination of 89.46 degrees to a measured depth of 15,982', TVD 8,221'. At this depth a 4-1/2" Completion System with packers installed for zone isolation will be run into the producing lateral.