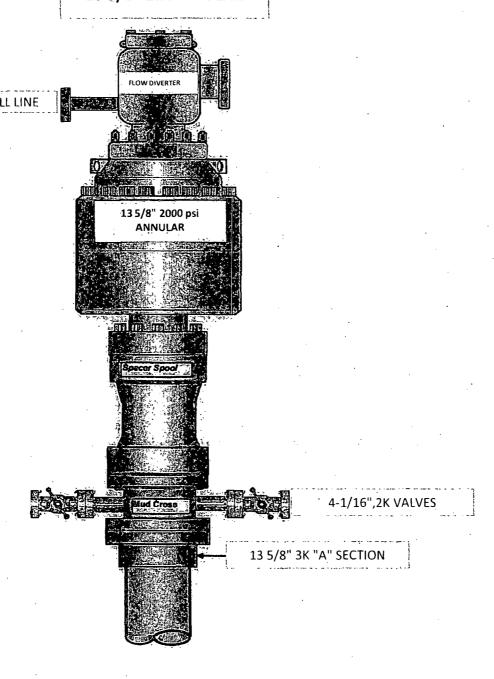

#### 8. Pressure Control Equipment:

The blowout preventer equipment (BOP) shown in Exhibit #9 will consist of a double ram-type (2000 psi WP) preventer, and in some cases possibly a 2000 psi Hydril type annular preventer as provided for in Onshore Order #2. This unit will be hydraulically operated and the ram type preventer will be equipped with blind rams on top and 4 1/2" drill pipe rams on the bottom. A 13-5/8" BOP will be used during the drilling of the well. A 13 5/8" permanent casing head will be installed on the 13 3/8" casing. The BOP will be nippled up on the 13 5/8" permanent casing head and tested to 2000 psig. After setting 9-5/8", permanent "B section" well head will be installed and the BOP will then be nippled up on the permanent B. BOP and well head will be tested by a third party to 2000 psig and used continuously until total depth is reached. Pipe rams will be operationally checked each 24-hour period. Blind rams will be operationally checked on each trip out of the hole. These checks will be noted on the daily tour sheets. Other accessories to the BOP equipment will include a Kelly cock and floor safety valve, choke lines and a choke manifold with a 2000 psi WP rating all of which will also be tested to working pressure by independent tester also.