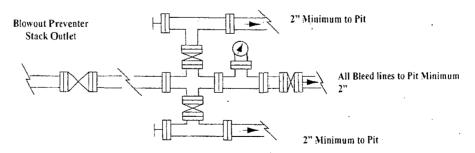

#### 8. Pressure Control Equipment:

The blowout preventer equipment (BOP) shown in Exhibit #9 will consist of a double ram-type (2000 psi WP) preventer, and in some cases possibly a 2000 psi Hydril type annular preventer as provided for in Onshore Order #2. This unit will be hydraulically operated and the ram type preventer will be equipped with blind rams on top and 4 1/2" drill pipe rams on the bottom. A 13-5/8" BOP will be used during the drilling of the well. A 13 5/8" permanent casing head will be installed on the 13 3/8" casing. The BOP will be nippled up on the 13 5/8" permanent casing head and tested to 2000 psig. After setting 9-5/8", permanent "B section" well head will be installed and the BOP will then be nippled up on the permanent B. BOP and well head will be tested by a third party to 2000 psig and used continuously until total depth is reached. Pipe rams will be operationally checked each 24-hour period. Blind rams will be operationally checked on each trip out of the hole. These checks will be noted on the daily tour sheets. Other accessories to the BOP equipment will include a Kelly cock and floor safety valve, choke lines and a choke manifold with a 2000 psi WP rating all of which will also be tested to working pressure by independent tester also.