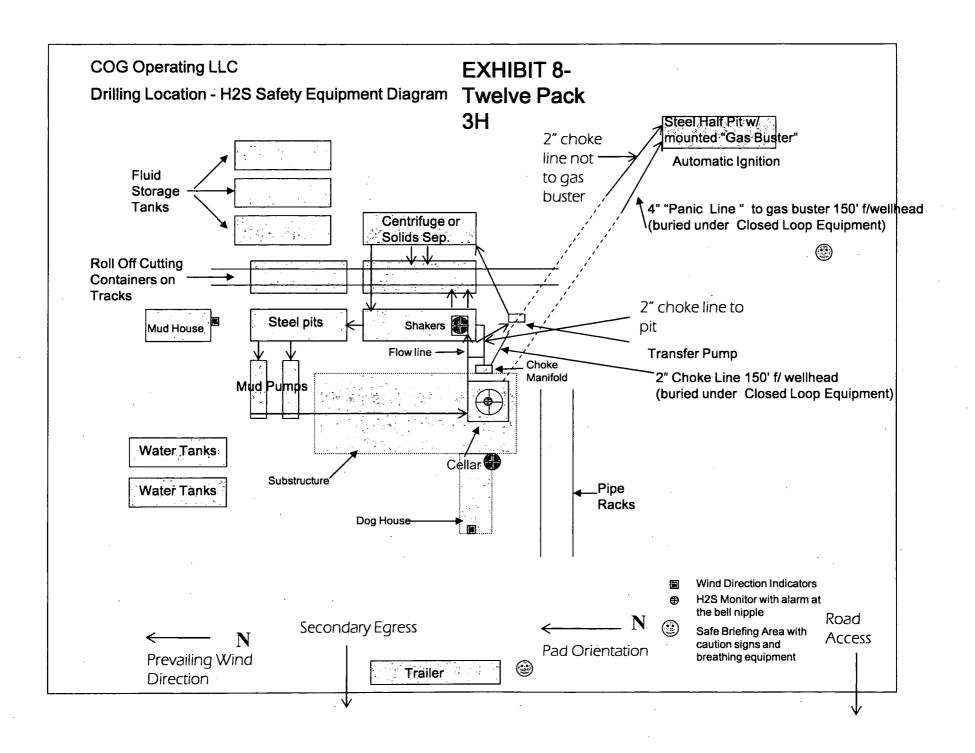

#### 8. Pressure Control Equipment:

The blowout preventer equipment (BOP) shown in Exhibit #9 will consist of a double ram-type (2000 psi WP) preventer, and in some cases possibly a 2000 psi Hydril type annular preventer as provided for in Onshore Order #2. This unit will be hydraulically operated and the ram type preventer will be equipped with blind rams on top and 4 1/2" drill pipe rams on the bottom. A 13-5/8" BOP will be used during the drilling of the well. A 13 5/8" permanent casing head will be installed on the 13 3/8" casing. The BOP will be nippled up on the 13 5/8" permanent casing head and tested to 2000 psig. After setting 9-5/8", permanent "B section" well head will be installed and the BOP will then be nippled up on the permanent B. BOP and well head will be tested by a third party to 2000 psig and used continuously until total depth is reached. Pipe rams will be operationally checked each 24-hour period. Blind rams will be operationally checked on each trip out of the hole. These checks will be noted on the daily tour sheets. Other accessories to the BOP equipment will include a Kelly cock and floor safety valve, choke lines and a choke manifold with a 2000 psi WP rating all of which will also be tested to working pressure by independent tester also.

#### 10. Auxiliary Well Control and Monitoring Equipment

- A. Kelly cock will be kept in the drill string at all times.
- B. A full opening drill pipe-stabbing valve with proper drill pipe connections will be on the rig floor at all times.

#### 12. Abnormal Conditions, Pressures, Temperatures and Potential Hazards:

No abnormal pressures or temperatures are anticipated. The estimated bottom hole temperature at TD is 90° Fahrenheit and estimated maximum bottom hole pressure is 2398 psi. Wells in the Loco Hills area will penetrate formations that are known or could reasonably be expected to contain Hydorgen Sulfide. Measurable gas volumes or Hydrogen Sulfide levels have not been encountered during drilling operations in this area, However as per Onshore order No. 6 a H2S drilling operations plan is included with this APD. No major loss circulation zones have been reported in offsetting wells.