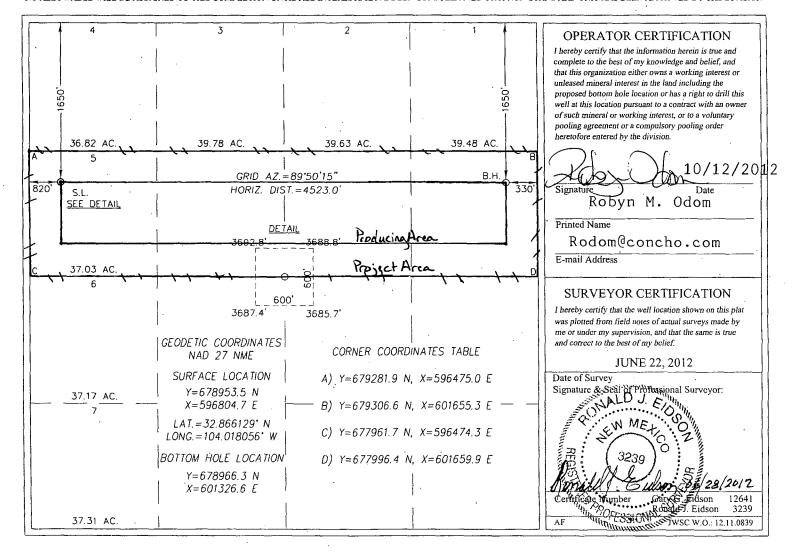

#### WELL LOCATION AND ACREAGE DEDICATION PLAT

|   | API Number          | Pool Code  | Pool Name            | •           |
|---|---------------------|------------|----------------------|-------------|
|   | 30 <b>-</b> 015- 76 | 96718      | LOCO HILLS: GLORIETA | -YESO       |
|   | Property Code       |            | erty Name            | Well Number |
|   | 39626               | TWELVE-PAC | . : 3H               |             |
| Ī | OGRID No.           | Oper       | ator Name            | Elevation   |
|   | 229137              | COG OPER   | RATING, LLC          | 3689'       |

#### Surface Location

| UL or lot No. | Section | Township | Range | Lot Idn | Feet from the | North/South line | Feet from the | East/West line | County |
|---------------|---------|----------|-------|---------|---------------|------------------|---------------|----------------|--------|
| 5             | 6       | 17-S     | 30-E  |         | 1650          | NORTH            | 330           | WEST           | EDDY   |

#### Bottom Hole Location If Different From Surface

| Bottom Mole Bottom M. 2 Molecular Tom Ott. 1984 |          |          |                 |         |               |                  |               |                |        |
|-------------------------------------------------|----------|----------|-----------------|---------|---------------|------------------|---------------|----------------|--------|
| UL or lot No.                                   | Section  | Township | Range           | Lot Idn | Feet from the | North/South line | Feet from the | East/West line | County |
| Н                                               | 6        | 17-S     | 30-E            |         | 1650          | NORTH            | 330           | EAST           | EDDY   |
| Dedicated Acres                                 | Joint or | Infill C | Consolidation C | ode Ord | ler No.       | ·                | ,             |                |        |
| 157:03                                          |          |          |                 |         |               |                  |               |                |        |

NO ALLOWABLE WILL BE ASSIGNED TO THIS COMPLETION UNTIL ALL INTERESTS HAVE BEEN CONSOLIDATED OR A NON-STANDARD UNIT HAS BEEN APPROVED BY THE DIVISION

Surface Use Plan COG Operating, LLC

Twelve-Pack Federal Com# 3H

SL: 1650' FNL & 330' FWL BHL: 1650' FNL 330' FEL UN 5 UL H

Section 6, T-17-S, R-30-E Eddy County, New Mexico

I hereby certify that I, or persons under my direct supervision, have inspected the drill site and access road proposed herein; that I am familiar with the conditions that presently exist; that I have full knowledge of State and Federal laws applicable to this operation; that the statements made in this APD package are, to the best of my knowledge, true and correct; and that the work associated with the operations proposed herein will be performed in conformity with this APD package and the terms and conditions under which it is approved. I also certify that I, or COG Operating, LLC, am responsible for the operations conducted under this application. These statements are subject to the provisions of 18 U.S.C. 1001 for the filing of false statements. Executed this 4th day of September, 2012.