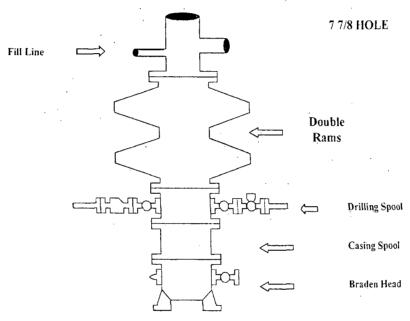

#### 8. Pressure Control Equipment:

The blowout preventer equipment (BOP) shown in Exhibit #9 will consist of a double ram-type (2000 psi WP) preventer, and in some cases possibly a 2000 psi Hydril type annular preventer as provided for in Onshore Order #2. This unit will be hydraulically operated and the ram type preventer will be equipped with blind rams on top and 4 1/2" drill pipe rams on the bottom. A 13-5/8" BOP will be used during the drilling of the well. A 13 5/8" permanent casing head will be installed on the 13 3/8" casing. The BOP will be nippled up on the 13 5/8" permanent casing head and tested to 2000 psig. After setting 9-5/8", permanent "B section" well head will be installed and the BOP will then be nippled up on the permanent B. BOP and well head will be tested by a third party to 2000 psig and used continuously until total depth is reached. Pipe rams will be operationally checked each 24-hour period. Blind rams will be operationally checked on each trip out of the hole. These checks will be noted on the daily tour sheets. Other accessories to the BOP equipment will include a Kelly cock and floor safety valve, choke lines and a choke manifold with a 2000 psi WP rating all of which will also be tested to working pressure by independent tester also.