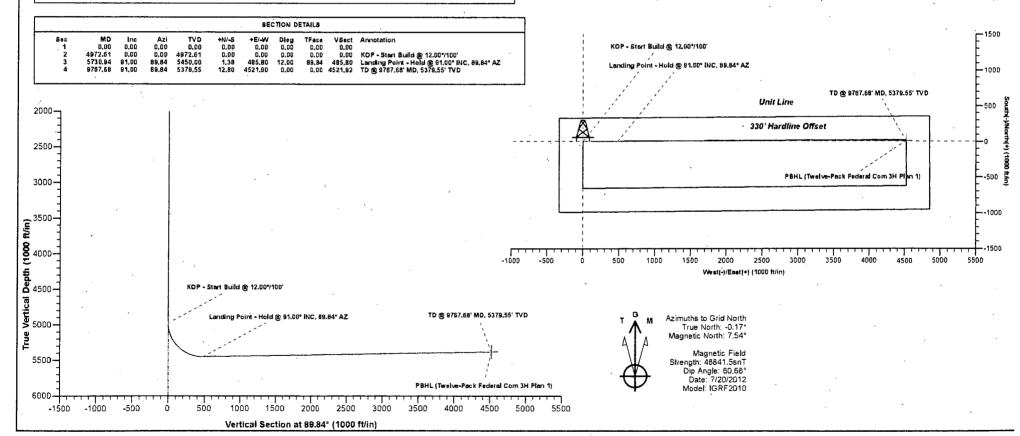

# **COG Operating LLC**

Eddy County, NM
Twelve-Pack Federal Com 3H
Twelve-Pack Federal Com 3H

Wellbore #1

Plan: Plan #1

Surface: 1650' FNL, 330' FWL, Sec 6, T17S, R30E, Lot 5 BHL: 1650' FNL, 330' FEL, Sec 6, T17S, R30E, Unit H

# **Standard Planning Report**

20 August, 2012

#### Planning Report

Database: Company: Houston R5000 Database COG Operating LLC

Local Co-ordinate Reference: TVD Reference: MD Reference:

Site Twelve-Pack Federal Com 3H WELL @ 3707.00ft (Original Well Elev)

and the property of the control of t

Project:

Eddy County, NM

North Reference:

WELL @ 3707.00ft (Original Well Elev)

Site: Well: Twelve-Pack Federal Com 3H Twelve-Pack Federal Com 3H

Wellbore: Design:

Wellbore #1 Plan #1

Survey Calculation Method:

Minimum Curvature

Project

Eddy County, NM

Map System:

US State Plane 1927 (Exact solution) NAD 1927 (NADCON CONUS)

System Datum:

Mean Sea Level

Geo Datum: Map Zone:

New Mexico East 3001

Site

Twelve-Pack Federal Com 3H

Site Position:

Northing: Easting:

678,953.50 ft

Latitude:

32.866125

From: **Position Uncertainty:** 

Slot Radius: 0.00 ft

596,804.70 ft 13.200 in Longitude: **Grid Convergence:**  -104.018060 0.17

Well

Wellbore

Magnetics

Twelve-Pack Federal Com 3H

Well Position

+N/-S +E/-W

0.00 ft 0.00 ft

Northing: Easting: Wellhead Elevation: 678,953.50 ft 596,804.70 ft Latitude: Longitude: Ground Level:

32.866125 -104.018060 3,689.00 ft

**Position Uncertainty** 

0.00 ft

Wellbore #1 Model Name

**Declination** 

Dip Angle (°)

**IGRF2010** 7/20/2012

Depth From (TVD)

(ft)

0.00

7.71

60.68

(nT) 48,842

Field Strength

Design

Audit Notes:

Version:

Plan #1

Phase:

PLAN +N/-S (ft)

0.00

Tie On Depth: +E/-W (ft)

0.00

0.00 Direction (°) .

89.84

Plan Sections

Vertical Section:

| Measured      |             |         | Vertical      |               |               | Dogleg         | Build     | Turn              |        |                    |
|---------------|-------------|---------|---------------|---------------|---------------|----------------|-----------|-------------------|--------|--------------------|
| Depth<br>(ft) | Inclination | Azimuth | Depth<br>(ft) | +N/-S<br>(ft) | +E/-W<br>(ft) | Rate (°/100ft) | (°/100ft) | Rate<br>(°/100ft) | TFO    | Target             |
| 119           | 67.         |         | 7.79          |               |               | . (7,001.)     | 4         | ( ).100.1         | *5.    | in a               |
| 0.00          | 0.00        | 0.00    | 0.00          | 0.00          | 0.00          | 0.00           | 0.00      | 0.00              | , 0,00 |                    |
| 4,972.61      | 0.00        | 0.00    | 4,972.61      | 0.00          | 0.00          | 0.00           | 0.00      | 0.00              | 0.00   |                    |
| 5,730.94      | 91.00       | 89.84   | 5,450.00      | 1.38          | 485.80        | 12.00          | 12.00     | 0.00              | 89.84  |                    |
| 9,767.68      | 91.00       | 89.84   | 5,379.55      | 12.80         | 4,521.90      | 0.00           | 0.00      | 0.00              | 0.00 P | BHL (Twelve-Pack F |