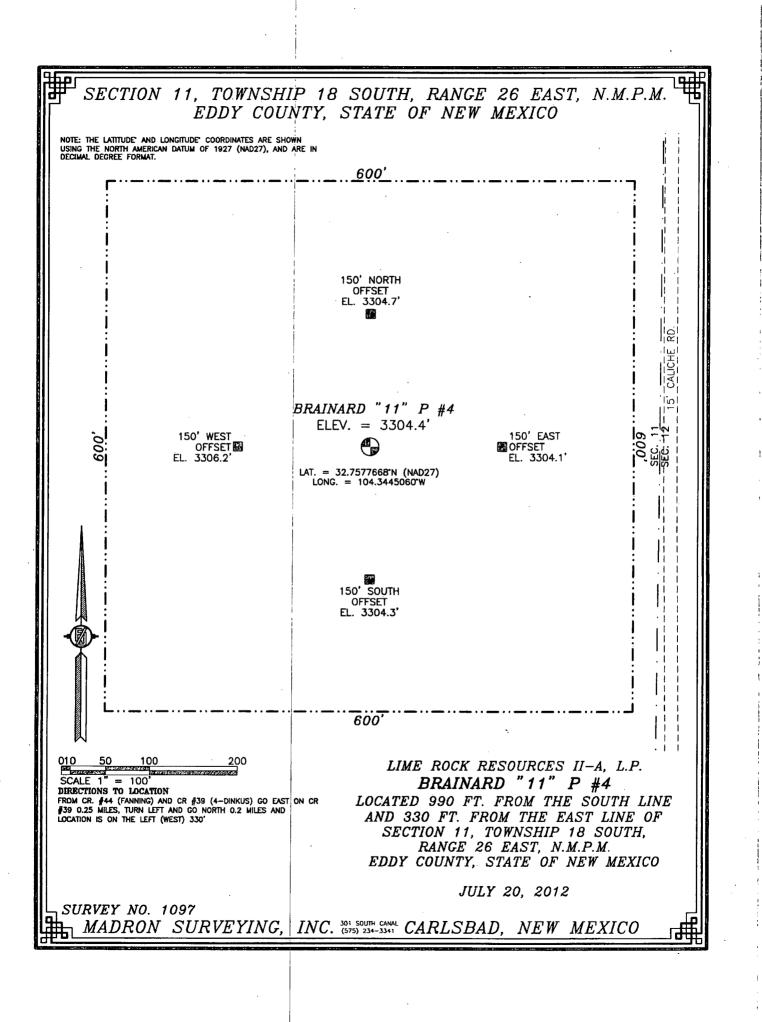

|
|             | SW CORNER SEC. 11<br>LAT. = 32.7551232'N<br>LONC. = 104.3606069'W<br>S89'39'53''E | Сомритер<br>2636.03 FT                                                                                                                                 | S89'39'53''E 2636.03 FT                                                                               | Signaffre and Seri APprotessional Provent<br>Certificate Number: Fild APP 1 ARXVIIILLO, PLS 12797<br>SURVEY NO. 1097                                                                                                                                                            |







Brainard 11 P #4 990' FSL 330' FEL P-S11-T18S-R26E Eddy County, NM

- 1. The elevation of the unprepared ground is 3304.4' feet above sea level.
- 2. The geologic name of the surface formation is Quaternary Alluvium.
- 3. A rotary rig will be utilized to drill the well to 4650' and run casing. This equipment will be rigged down and the well will be completed with a workover rig.
- 4. Proposed total depth is 4650'.
- 5. Estimated tops of geologic markers:

| Quaternary – Alluvium | Surface |
|-----------------------|---------|
| Queen                 | 338     |
| Grayburg              | 724     |
| San Andres            | 997     |
| Glorieta              | 2366    |
| Yeso                  | 2473    |
| Tubb.                 | 3950    |
|                       |         |
| TD