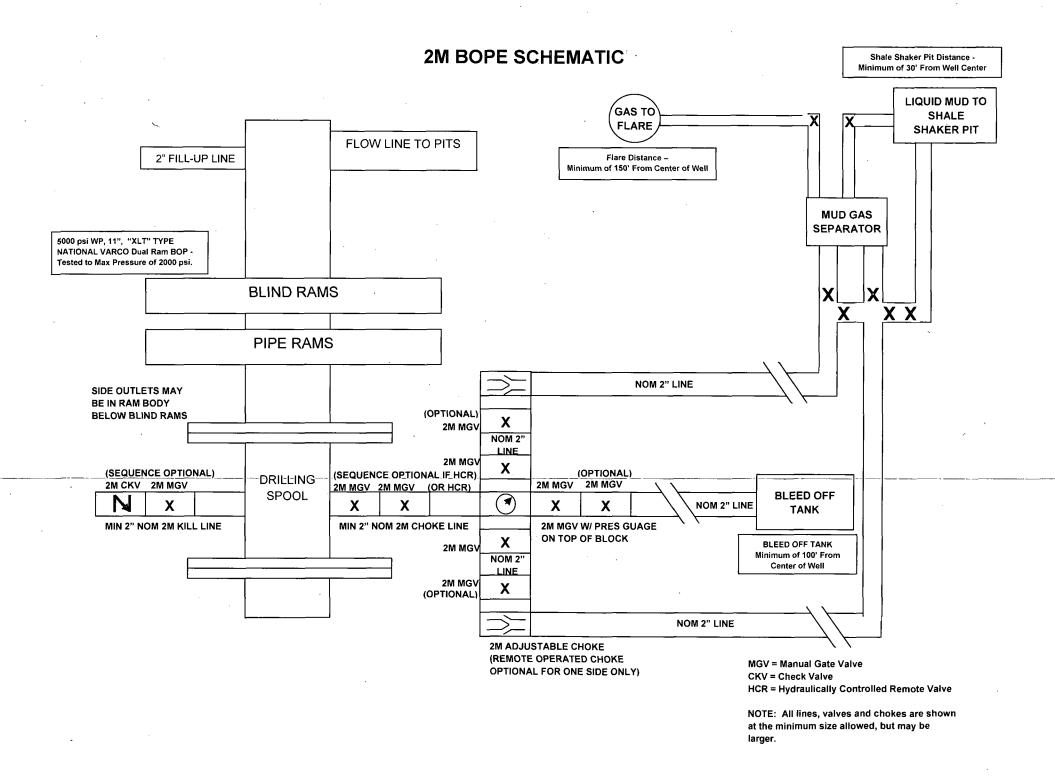

| District I                                                                                    |                                                                                                                                                                                                                                                                                                                                                                                                                                                                                                                                                                                                                                                                                                                                                                                                                                                                                                                                                                                                                                                                                                                                                                                                                                                                                                                                                                                                                                                                                                                                                                                                                                                                                                                                                                                                                                                                                                                                                                                                                                                                                                                                         | ۰.                                                                                         |                                                                                                | State                               | of New Mexico                                                                 | INCU                                                                                                                                                                                                                                                                                                                                                                                                                                                                                                                                                                                                                                                                                                                                                                                                                                                                                                                                                                                                                                                                                                                                                                                                                                                                                                                                                                                                                                                                                                                                                                                                                                                                                                                                                                                                                                                                                                                                                                                                                                                                                                                                          | EIVED                      | Form C-101                                |  |
|-----------------------------------------------------------------------------------------------|-----------------------------------------------------------------------------------------------------------------------------------------------------------------------------------------------------------------------------------------------------------------------------------------------------------------------------------------------------------------------------------------------------------------------------------------------------------------------------------------------------------------------------------------------------------------------------------------------------------------------------------------------------------------------------------------------------------------------------------------------------------------------------------------------------------------------------------------------------------------------------------------------------------------------------------------------------------------------------------------------------------------------------------------------------------------------------------------------------------------------------------------------------------------------------------------------------------------------------------------------------------------------------------------------------------------------------------------------------------------------------------------------------------------------------------------------------------------------------------------------------------------------------------------------------------------------------------------------------------------------------------------------------------------------------------------------------------------------------------------------------------------------------------------------------------------------------------------------------------------------------------------------------------------------------------------------------------------------------------------------------------------------------------------------------------------------------------------------------------------------------------------|--------------------------------------------------------------------------------------------|------------------------------------------------------------------------------------------------|-------------------------------------|-------------------------------------------------------------------------------|-----------------------------------------------------------------------------------------------------------------------------------------------------------------------------------------------------------------------------------------------------------------------------------------------------------------------------------------------------------------------------------------------------------------------------------------------------------------------------------------------------------------------------------------------------------------------------------------------------------------------------------------------------------------------------------------------------------------------------------------------------------------------------------------------------------------------------------------------------------------------------------------------------------------------------------------------------------------------------------------------------------------------------------------------------------------------------------------------------------------------------------------------------------------------------------------------------------------------------------------------------------------------------------------------------------------------------------------------------------------------------------------------------------------------------------------------------------------------------------------------------------------------------------------------------------------------------------------------------------------------------------------------------------------------------------------------------------------------------------------------------------------------------------------------------------------------------------------------------------------------------------------------------------------------------------------------------------------------------------------------------------------------------------------------------------------------------------------------------------------------------------------------|----------------------------|-------------------------------------------|--|
| 1625 N. French Dr., I<br>Phone: (575) 393-610<br>District II                                  | Hobbs, NM 88240<br>61 Fax: (575) 393-07.                                                                                                                                                                                                                                                                                                                                                                                                                                                                                                                                                                                                                                                                                                                                                                                                                                                                                                                                                                                                                                                                                                                                                                                                                                                                                                                                                                                                                                                                                                                                                                                                                                                                                                                                                                                                                                                                                                                                                                                                                                                                                                | '20                                                                                        | Energy                                                                                         | / Mineral                           | ls and Natural Resour                                                         | ces JAN 1                                                                                                                                                                                                                                                                                                                                                                                                                                                                                                                                                                                                                                                                                                                                                                                                                                                                                                                                                                                                                                                                                                                                                                                                                                                                                                                                                                                                                                                                                                                                                                                                                                                                                                                                                                                                                                                                                                                                                                                                                                                                                                                                     | 4 2013                     | Revised December 16, 2011                 |  |
| 811 S. First St., Artes                                                                       | sia, NM 88210<br>83 Fax: (575) 748-972                                                                                                                                                                                                                                                                                                                                                                                                                                                                                                                                                                                                                                                                                                                                                                                                                                                                                                                                                                                                                                                                                                                                                                                                                                                                                                                                                                                                                                                                                                                                                                                                                                                                                                                                                                                                                                                                                                                                                                                                                                                                                                  | 20                                                                                         |                                                                                                | Oil Cons                            | servation Division                                                            | NMOCD                                                                                                                                                                                                                                                                                                                                                                                                                                                                                                                                                                                                                                                                                                                                                                                                                                                                                                                                                                                                                                                                                                                                                                                                                                                                                                                                                                                                                                                                                                                                                                                                                                                                                                                                                                                                                                                                                                                                                                                                                                                                                                                                         |                            | Permit                                    |  |
|                                                                                               | ad, Aztec, NM 87410                                                                                                                                                                                                                                                                                                                                                                                                                                                                                                                                                                                                                                                                                                                                                                                                                                                                                                                                                                                                                                                                                                                                                                                                                                                                                                                                                                                                                                                                                                                                                                                                                                                                                                                                                                                                                                                                                                                                                                                                                                                                                                                     |                                                                                            |                                                                                                | 1220 Sou                            | th St. Francis Dr.                                                            | L.                                                                                                                                                                                                                                                                                                                                                                                                                                                                                                                                                                                                                                                                                                                                                                                                                                                                                                                                                                                                                                                                                                                                                                                                                                                                                                                                                                                                                                                                                                                                                                                                                                                                                                                                                                                                                                                                                                                                                                                                                                                                                                                                            | · · · · · · · · · · · ·    |                                           |  |
| District IV                                                                                   | 78 Fax: (505) 334-617                                                                                                                                                                                                                                                                                                                                                                                                                                                                                                                                                                                                                                                                                                                                                                                                                                                                                                                                                                                                                                                                                                                                                                                                                                                                                                                                                                                                                                                                                                                                                                                                                                                                                                                                                                                                                                                                                                                                                                                                                                                                                                                   |                                                                                            |                                                                                                | Santa                               | Fe, NM 87505                                                                  |                                                                                                                                                                                                                                                                                                                                                                                                                                                                                                                                                                                                                                                                                                                                                                                                                                                                                                                                                                                                                                                                                                                                                                                                                                                                                                                                                                                                                                                                                                                                                                                                                                                                                                                                                                                                                                                                                                                                                                                                                                                                                                                                               | emnrd.state<br>t forms are | available on our                          |  |
|                                                                                               | Dr., Santa Fe, NM 875<br>60 Fax: (505) 476-346                                                                                                                                                                                                                                                                                                                                                                                                                                                                                                                                                                                                                                                                                                                                                                                                                                                                                                                                                                                                                                                                                                                                                                                                                                                                                                                                                                                                                                                                                                                                                                                                                                                                                                                                                                                                                                                                                                                                                                                                                                                                                          |                                                                                            |                                                                                                |                                     |                                                                               |                                                                                                                                                                                                                                                                                                                                                                                                                                                                                                                                                                                                                                                                                                                                                                                                                                                                                                                                                                                                                                                                                                                                                                                                                                                                                                                                                                                                                                                                                                                                                                                                                                                                                                                                                                                                                                                                                                                                                                                                                                                                                                                                               |                            | ld be used when fi                        |  |
| APP                                                                                           |                                                                                                                                                                                                                                                                                                                                                                                                                                                                                                                                                                                                                                                                                                                                                                                                                                                                                                                                                                                                                                                                                                                                                                                                                                                                                                                                                                                                                                                                                                                                                                                                                                                                                                                                                                                                                                                                                                                                                                                                                                                                                                                                         | N FOR PFRMI                                                                                |                                                                                                | I.I. RE                             | C-ENTER, DEEPE                                                                | N Pi regulat                                                                                                                                                                                                                                                                                                                                                                                                                                                                                                                                                                                                                                                                                                                                                                                                                                                                                                                                                                                                                                                                                                                                                                                                                                                                                                                                                                                                                                                                                                                                                                                                                                                                                                                                                                                                                                                                                                                                                                                                                                                                                                                                  | ory docum                  | ents.                                     |  |
|                                                                                               |                                                                                                                                                                                                                                                                                                                                                                                                                                                                                                                                                                                                                                                                                                                                                                                                                                                                                                                                                                                                                                                                                                                                                                                                                                                                                                                                                                                                                                                                                                                                                                                                                                                                                                                                                                                                                                                                                                                                                                                                                                                                                                                                         | Operator Name a                                                                            |                                                                                                | .LL, KE                             |                                                                               |                                                                                                                                                                                                                                                                                                                                                                                                                                                                                                                                                                                                                                                                                                                                                                                                                                                                                                                                                                                                                                                                                                                                                                                                                                                                                                                                                                                                                                                                                                                                                                                                                                                                                                                                                                                                                                                                                                                                                                                                                                                                                                                                               |                            |                                           |  |
|                                                                                               | 1111 Bagł                                                                                                                                                                                                                                                                                                                                                                                                                                                                                                                                                                                                                                                                                                                                                                                                                                                                                                                                                                                                                                                                                                                                                                                                                                                                                                                                                                                                                                                                                                                                                                                                                                                                                                                                                                                                                                                                                                                                                                                                                                                                                                                               | Lime Rock Reso<br>by Street, Suite 4600                                                    | ources II-A                                                                                    | exas 7704                           | 42                                                                            |                                                                                                                                                                                                                                                                                                                                                                                                                                                                                                                                                                                                                                                                                                                                                                                                                                                                                                                                                                                                                                                                                                                                                                                                                                                                                                                                                                                                                                                                                                                                                                                                                                                                                                                                                                                                                                                                                                                                                                                                                                                                                                                                               | 277558                     |                                           |  |
|                                                                                               | -                                                                                                                                                                                                                                                                                                                                                                                                                                                                                                                                                                                                                                                                                                                                                                                                                                                                                                                                                                                                                                                                                                                                                                                                                                                                                                                                                                                                                                                                                                                                                                                                                                                                                                                                                                                                                                                                                                                                                                                                                                                                                                                                       |                                                                                            |                                                                                                |                                     |                                                                               | 30-0                                                                                                                                                                                                                                                                                                                                                                                                                                                                                                                                                                                                                                                                                                                                                                                                                                                                                                                                                                                                                                                                                                                                                                                                                                                                                                                                                                                                                                                                                                                                                                                                                                                                                                                                                                                                                                                                                                                                                                                                                                                                                                                                          | APINumber                  | 10978                                     |  |
| 29/                                                                                           | y Code                                                                                                                                                                                                                                                                                                                                                                                                                                                                                                                                                                                                                                                                                                                                                                                                                                                                                                                                                                                                                                                                                                                                                                                                                                                                                                                                                                                                                                                                                                                                                                                                                                                                                                                                                                                                                                                                                                                                                                                                                                                                                                                                  |                                                                                            |                                                                                                | <sup>3</sup> Property N<br>Brainard | Name<br>11 P                                                                  | O/P                                                                                                                                                                                                                                                                                                                                                                                                                                                                                                                                                                                                                                                                                                                                                                                                                                                                                                                                                                                                                                                                                                                                                                                                                                                                                                                                                                                                                                                                                                                                                                                                                                                                                                                                                                                                                                                                                                                                                                                                                                                                                                                                           |                            | 41 No.<br>#4                              |  |
|                                                                                               | <u>jų</u>                                                                                                                                                                                                                                                                                                                                                                                                                                                                                                                                                                                                                                                                                                                                                                                                                                                                                                                                                                                                                                                                                                                                                                                                                                                                                                                                                                                                                                                                                                                                                                                                                                                                                                                                                                                                                                                                                                                                                                                                                                                                                                                               | ``                                                                                         |                                                                                                | <sup>7</sup> Surfac                 | e Location                                                                    | -P/                                                                                                                                                                                                                                                                                                                                                                                                                                                                                                                                                                                                                                                                                                                                                                                                                                                                                                                                                                                                                                                                                                                                                                                                                                                                                                                                                                                                                                                                                                                                                                                                                                                                                                                                                                                                                                                                                                                                                                                                                                                                                                                                           |                            |                                           |  |
| UL - Lot                                                                                      | Section Town                                                                                                                                                                                                                                                                                                                                                                                                                                                                                                                                                                                                                                                                                                                                                                                                                                                                                                                                                                                                                                                                                                                                                                                                                                                                                                                                                                                                                                                                                                                                                                                                                                                                                                                                                                                                                                                                                                                                                                                                                                                                                                                            | iship Range                                                                                | Lot Idn                                                                                        | Feet fr                             |                                                                               | Feet From                                                                                                                                                                                                                                                                                                                                                                                                                                                                                                                                                                                                                                                                                                                                                                                                                                                                                                                                                                                                                                                                                                                                                                                                                                                                                                                                                                                                                                                                                                                                                                                                                                                                                                                                                                                                                                                                                                                                                                                                                                                                                                                                     | E/W Line                   | County                                    |  |
| Р                                                                                             | 11 . 185                                                                                                                                                                                                                                                                                                                                                                                                                                                                                                                                                                                                                                                                                                                                                                                                                                                                                                                                                                                                                                                                                                                                                                                                                                                                                                                                                                                                                                                                                                                                                                                                                                                                                                                                                                                                                                                                                                                                                                                                                                                                                                                                | S 26E                                                                                      | 8                                                                                              | 990                                 | ~~~~~~~~~~~~~~~~~~~~~~~~~~~~~~~~~~~~~~~                                       | 330                                                                                                                                                                                                                                                                                                                                                                                                                                                                                                                                                                                                                                                                                                                                                                                                                                                                                                                                                                                                                                                                                                                                                                                                                                                                                                                                                                                                                                                                                                                                                                                                                                                                                                                                                                                                                                                                                                                                                                                                                                                                                                                                           | E                          | Eddy                                      |  |
| 25D CA                                                                                        | 105                                                                                                                                                                                                                                                                                                                                                                                                                                                                                                                                                                                                                                                                                                                                                                                                                                                                                                                                                                                                                                                                                                                                                                                                                                                                                                                                                                                                                                                                                                                                                                                                                                                                                                                                                                                                                                                                                                                                                                                                                                                                                                                                     |                                                                                            |                                                                                                | ' Pool Ir                           | nformation                                                                    |                                                                                                                                                                                                                                                                                                                                                                                                                                                                                                                                                                                                                                                                                                                                                                                                                                                                                                                                                                                                                                                                                                                                                                                                                                                                                                                                                                                                                                                                                                                                                                                                                                                                                                                                                                                                                                                                                                                                                                                                                                                                                                                                               |                            | <u> 1120</u>                              |  |
| noka, Glorieta-Ye                                                                             | -                                                                                                                                                                                                                                                                                                                                                                                                                                                                                                                                                                                                                                                                                                                                                                                                                                                                                                                                                                                                                                                                                                                                                                                                                                                                                                                                                                                                                                                                                                                                                                                                                                                                                                                                                                                                                                                                                                                                                                                                                                                                                                                                       |                                                                                            |                                                                                                |                                     |                                                                               |                                                                                                                                                                                                                                                                                                                                                                                                                                                                                                                                                                                                                                                                                                                                                                                                                                                                                                                                                                                                                                                                                                                                                                                                                                                                                                                                                                                                                                                                                                                                                                                                                                                                                                                                                                                                                                                                                                                                                                                                                                                                                                                                               |                            | 5/100                                     |  |
| ů                                                                                             |                                                                                                                                                                                                                                                                                                                                                                                                                                                                                                                                                                                                                                                                                                                                                                                                                                                                                                                                                                                                                                                                                                                                                                                                                                                                                                                                                                                                                                                                                                                                                                                                                                                                                                                                                                                                                                                                                                                                                                                                                                                                                                                                         | 10                                                                                         | Addit                                                                                          |                                     | ell Information                                                               |                                                                                                                                                                                                                                                                                                                                                                                                                                                                                                                                                                                                                                                                                                                                                                                                                                                                                                                                                                                                                                                                                                                                                                                                                                                                                                                                                                                                                                                                                                                                                                                                                                                                                                                                                                                                                                                                                                                                                                                                                                                                                                                                               |                            |                                           |  |
| 9 Work T<br>N                                                                                 | . ype                                                                                                                                                                                                                                                                                                                                                                                                                                                                                                                                                                                                                                                                                                                                                                                                                                                                                                                                                                                                                                                                                                                                                                                                                                                                                                                                                                                                                                                                                                                                                                                                                                                                                                                                                                                                                                                                                                                                                                                                                                                                                                                                   | <sup>10</sup> Well Type<br>O                                                               |                                                                                                | <sup>11</sup> Cable/R<br>R          | totary                                                                        | ease Type<br>P                                                                                                                                                                                                                                                                                                                                                                                                                                                                                                                                                                                                                                                                                                                                                                                                                                                                                                                                                                                                                                                                                                                                                                                                                                                                                                                                                                                                                                                                                                                                                                                                                                                                                                                                                                                                                                                                                                                                                                                                                                                                                                                                | <sup>13</sup> Grou         | ind Level Elevation<br>3304.4             |  |
| <sup>14</sup> Multi<br>N                                                                      | ple                                                                                                                                                                                                                                                                                                                                                                                                                                                                                                                                                                                                                                                                                                                                                                                                                                                                                                                                                                                                                                                                                                                                                                                                                                                                                                                                                                                                                                                                                                                                                                                                                                                                                                                                                                                                                                                                                                                                                                                                                                                                                                                                     | . <sup>15</sup> Proposed Depth<br>. 4650                                                   |                                                                                                | <sup>16</sup> Forma<br>Yeso         |                                                                               | Contractor<br>I Drilling, Inc.                                                                                                                                                                                                                                                                                                                                                                                                                                                                                                                                                                                                                                                                                                                                                                                                                                                                                                                                                                                                                                                                                                                                                                                                                                                                                                                                                                                                                                                                                                                                                                                                                                                                                                                                                                                                                                                                                                                                                                                                                                                                                                                |                            | <sup>18</sup> Spud Date<br>fter 2/22/2013 |  |
|                                                                                               | d water: 23 Feet                                                                                                                                                                                                                                                                                                                                                                                                                                                                                                                                                                                                                                                                                                                                                                                                                                                                                                                                                                                                                                                                                                                                                                                                                                                                                                                                                                                                                                                                                                                                                                                                                                                                                                                                                                                                                                                                                                                                                                                                                                                                                                                        | ·                                                                                          | nce from nearest                                                                               |                                     |                                                                               |                                                                                                                                                                                                                                                                                                                                                                                                                                                                                                                                                                                                                                                                                                                                                                                                                                                                                                                                                                                                                                                                                                                                                                                                                                                                                                                                                                                                                                                                                                                                                                                                                                                                                                                                                                                                                                                                                                                                                                                                                                                                                                                                               | nearest surface            |                                           |  |
|                                                                                               |                                                                                                                                                                                                                                                                                                                                                                                                                                                                                                                                                                                                                                                                                                                                                                                                                                                                                                                                                                                                                                                                                                                                                                                                                                                                                                                                                                                                                                                                                                                                                                                                                                                                                                                                                                                                                                                                                                                                                                                                                                                                                                                                         | 19                                                                                         | Proposed                                                                                       | Casing                              | and Cement Progr                                                              |                                                                                                                                                                                                                                                                                                                                                                                                                                                                                                                                                                                                                                                                                                                                                                                                                                                                                                                                                                                                                                                                                                                                                                                                                                                                                                                                                                                                                                                                                                                                                                                                                                                                                                                                                                                                                                                                                                                                                                                                                                                                                                                                               |                            |                                           |  |
| Туре                                                                                          | Hole Size                                                                                                                                                                                                                                                                                                                                                                                                                                                                                                                                                                                                                                                                                                                                                                                                                                                                                                                                                                                                                                                                                                                                                                                                                                                                                                                                                                                                                                                                                                                                                                                                                                                                                                                                                                                                                                                                                                                                                                                                                                                                                                                               | Casing Size                                                                                | Casing W                                                                                       |                                     | Setting Depth                                                                 | Sacks of Cer                                                                                                                                                                                                                                                                                                                                                                                                                                                                                                                                                                                                                                                                                                                                                                                                                                                                                                                                                                                                                                                                                                                                                                                                                                                                                                                                                                                                                                                                                                                                                                                                                                                                                                                                                                                                                                                                                                                                                                                                                                                                                                                                  | ment                       | Estimated TOC                             |  |
| Conductor                                                                                     | 26"                                                                                                                                                                                                                                                                                                                                                                                                                                                                                                                                                                                                                                                                                                                                                                                                                                                                                                                                                                                                                                                                                                                                                                                                                                                                                                                                                                                                                                                                                                                                                                                                                                                                                                                                                                                                                                                                                                                                                                                                                                                                                                                                     | 20"                                                                                        | 91.5                                                                                           |                                     | 40                                                                            | Ready Mix                                                                                                                                                                                                                                                                                                                                                                                                                                                                                                                                                                                                                                                                                                                                                                                                                                                                                                                                                                                                                                                                                                                                                                                                                                                                                                                                                                                                                                                                                                                                                                                                                                                                                                                                                                                                                                                                                                                                                                                                                                                                                                                                     |                            | Surface                                   |  |
| Surface                                                                                       | 12-1/4"                                                                                                                                                                                                                                                                                                                                                                                                                                                                                                                                                                                                                                                                                                                                                                                                                                                                                                                                                                                                                                                                                                                                                                                                                                                                                                                                                                                                                                                                                                                                                                                                                                                                                                                                                                                                                                                                                                                                                                                                                                                                                                                                 | 8-5/8"                                                                                     | 24                                                                                             |                                     | 40                                                                            | 300                                                                                                                                                                                                                                                                                                                                                                                                                                                                                                                                                                                                                                                                                                                                                                                                                                                                                                                                                                                                                                                                                                                                                                                                                                                                                                                                                                                                                                                                                                                                                                                                                                                                                                                                                                                                                                                                                                                                                                                                                                                                                                                                           | <u> </u>                   | Surface                                   |  |
| Production                                                                                    | 7-7/8"                                                                                                                                                                                                                                                                                                                                                                                                                                                                                                                                                                                                                                                                                                                                                                                                                                                                                                                                                                                                                                                                                                                                                                                                                                                                                                                                                                                                                                                                                                                                                                                                                                                                                                                                                                                                                                                                                                                                                                                                                                                                                                                                  | 5-1/2"                                                                                     | 17                                                                                             |                                     | 4650                                                                          | 920                                                                                                                                                                                                                                                                                                                                                                                                                                                                                                                                                                                                                                                                                                                                                                                                                                                                                                                                                                                                                                                                                                                                                                                                                                                                                                                                                                                                                                                                                                                                                                                                                                                                                                                                                                                                                                                                                                                                                                                                                                                                                                                                           | · ·                        | Surface                                   |  |
|                                                                                               |                                                                                                                                                                                                                                                                                                                                                                                                                                                                                                                                                                                                                                                                                                                                                                                                                                                                                                                                                                                                                                                                                                                                                                                                                                                                                                                                                                                                                                                                                                                                                                                                                                                                                                                                                                                                                                                                                                                                                                                                                                                                                                                                         |                                                                                            |                                                                                                |                                     |                                                                               |                                                                                                                                                                                                                                                                                                                                                                                                                                                                                                                                                                                                                                                                                                                                                                                                                                                                                                                                                                                                                                                                                                                                                                                                                                                                                                                                                                                                                                                                                                                                                                                                                                                                                                                                                                                                                                                                                                                                                                                                                                                                                                                                               |                            |                                           |  |
|                                                                                               |                                                                                                                                                                                                                                                                                                                                                                                                                                                                                                                                                                                                                                                                                                                                                                                                                                                                                                                                                                                                                                                                                                                                                                                                                                                                                                                                                                                                                                                                                                                                                                                                                                                                                                                                                                                                                                                                                                                                                                                                                                                                                                                                         |                                                                                            |                                                                                                |                                     |                                                                               |                                                                                                                                                                                                                                                                                                                                                                                                                                                                                                                                                                                                                                                                                                                                                                                                                                                                                                                                                                                                                                                                                                                                                                                                                                                                                                                                                                                                                                                                                                                                                                                                                                                                                                                                                                                                                                                                                                                                                                                                                                                                                                                                               |                            |                                           |  |
|                                                                                               |                                                                                                                                                                                                                                                                                                                                                                                                                                                                                                                                                                                                                                                                                                                                                                                                                                                                                                                                                                                                                                                                                                                                                                                                                                                                                                                                                                                                                                                                                                                                                                                                                                                                                                                                                                                                                                                                                                                                                                                                                                                                                                                                         | $\sim$ .                                                                                   | ig/Cement                                                                                      | Due                                 | A ddlttion of Com                                                             |                                                                                                                                                                                                                                                                                                                                                                                                                                                                                                                                                                                                                                                                                                                                                                                                                                                                                                                                                                                                                                                                                                                                                                                                                                                                                                                                                                                                                                                                                                                                                                                                                                                                                                                                                                                                                                                                                                                                                                                                                                                                                                                                               |                            |                                           |  |
|                                                                                               |                                                                                                                                                                                                                                                                                                                                                                                                                                                                                                                                                                                                                                                                                                                                                                                                                                                                                                                                                                                                                                                                                                                                                                                                                                                                                                                                                                                                                                                                                                                                                                                                                                                                                                                                                                                                                                                                                                                                                                                                                                                                                                                                         |                                                                                            | 8                                                                                              | rogra                               | m: Additional Con                                                             | nments                                                                                                                                                                                                                                                                                                                                                                                                                                                                                                                                                                                                                                                                                                                                                                                                                                                                                                                                                                                                                                                                                                                                                                                                                                                                                                                                                                                                                                                                                                                                                                                                                                                                                                                                                                                                                                                                                                                                                                                                                                                                                                                                        |                            |                                           |  |
|                                                                                               |                                                                                                                                                                                                                                                                                                                                                                                                                                                                                                                                                                                                                                                                                                                                                                                                                                                                                                                                                                                                                                                                                                                                                                                                                                                                                                                                                                                                                                                                                                                                                                                                                                                                                                                                                                                                                                                                                                                                                                                                                                                                                                                                         |                                                                                            |                                                                                                |                                     |                                                                               |                                                                                                                                                                                                                                                                                                                                                                                                                                                                                                                                                                                                                                                                                                                                                                                                                                                                                                                                                                                                                                                                                                                                                                                                                                                                                                                                                                                                                                                                                                                                                                                                                                                                                                                                                                                                                                                                                                                                                                                                                                                                                                                                               |                            |                                           |  |
|                                                                                               |                                                                                                                                                                                                                                                                                                                                                                                                                                                                                                                                                                                                                                                                                                                                                                                                                                                                                                                                                                                                                                                                                                                                                                                                                                                                                                                                                                                                                                                                                                                                                                                                                                                                                                                                                                                                                                                                                                                                                                                                                                                                                                                                         | F                                                                                          | Proposed E                                                                                     | Blowout                             | Prevention Progra                                                             | im                                                                                                                                                                                                                                                                                                                                                                                                                                                                                                                                                                                                                                                                                                                                                                                                                                                                                                                                                                                                                                                                                                                                                                                                                                                                                                                                                                                                                                                                                                                                                                                                                                                                                                                                                                                                                                                                                                                                                                                                                                                                                                                                            |                            |                                           |  |
|                                                                                               | Туре                                                                                                                                                                                                                                                                                                                                                                                                                                                                                                                                                                                                                                                                                                                                                                                                                                                                                                                                                                                                                                                                                                                                                                                                                                                                                                                                                                                                                                                                                                                                                                                                                                                                                                                                                                                                                                                                                                                                                                                                                                                                                                                                    | F                                                                                          | Proposed E                                                                                     | Blowout                             | Prevention Progra                                                             | im                                                                                                                                                                                                                                                                                                                                                                                                                                                                                                                                                                                                                                                                                                                                                                                                                                                                                                                                                                                                                                                                                                                                                                                                                                                                                                                                                                                                                                                                                                                                                                                                                                                                                                                                                                                                                                                                                                                                                                                                                                                                                                                                            |                            | nufacturer                                |  |
|                                                                                               | Type<br>XLT 11"                                                                                                                                                                                                                                                                                                                                                                                                                                                                                                                                                                                                                                                                                                                                                                                                                                                                                                                                                                                                                                                                                                                                                                                                                                                                                                                                                                                                                                                                                                                                                                                                                                                                                                                                                                                                                                                                                                                                                                                                                                                                                                                         | F                                                                                          | Proposed E                                                                                     | Blowout                             | Prevention Progra                                                             | im                                                                                                                                                                                                                                                                                                                                                                                                                                                                                                                                                                                                                                                                                                                                                                                                                                                                                                                                                                                                                                                                                                                                                                                                                                                                                                                                                                                                                                                                                                                                                                                                                                                                                                                                                                                                                                                                                                                                                                                                                                                                                                                                            |                            | nufacturer<br>ional Varco                 |  |
| ·                                                                                             | XLT 11"                                                                                                                                                                                                                                                                                                                                                                                                                                                                                                                                                                                                                                                                                                                                                                                                                                                                                                                                                                                                                                                                                                                                                                                                                                                                                                                                                                                                                                                                                                                                                                                                                                                                                                                                                                                                                                                                                                                                                                                                                                                                                                                                 | F<br>v                                                                                     | Proposed E<br>Vorking Pressur                                                                  | Blowout<br>e                        | Prevention Progra                                                             | im                                                                                                                                                                                                                                                                                                                                                                                                                                                                                                                                                                                                                                                                                                                                                                                                                                                                                                                                                                                                                                                                                                                                                                                                                                                                                                                                                                                                                                                                                                                                                                                                                                                                                                                                                                                                                                                                                                                                                                                                                                                                                                                                            |                            |                                           |  |
| hereby certify                                                                                | XLT 11"                                                                                                                                                                                                                                                                                                                                                                                                                                                                                                                                                                                                                                                                                                                                                                                                                                                                                                                                                                                                                                                                                                                                                                                                                                                                                                                                                                                                                                                                                                                                                                                                                                                                                                                                                                                                                                                                                                                                                                                                                                                                                                                                 | F                                                                                          | Proposed E<br>Vorking Pressur                                                                  | Blowout<br>e                        | Prevention Progra<br>Test Pressur<br>2000                                     | re                                                                                                                                                                                                                                                                                                                                                                                                                                                                                                                                                                                                                                                                                                                                                                                                                                                                                                                                                                                                                                                                                                                                                                                                                                                                                                                                                                                                                                                                                                                                                                                                                                                                                                                                                                                                                                                                                                                                                                                                                                                                                                                                            | Nat                        | ional Varco                               |  |
| hereby certify<br>f my knowledg<br>further certify                                            | XLT 11"<br>that the informat<br>ge and belief.<br>y that the drilli                                                                                                                                                                                                                                                                                                                                                                                                                                                                                                                                                                                                                                                                                                                                                                                                                                                                                                                                                                                                                                                                                                                                                                                                                                                                                                                                                                                                                                                                                                                                                                                                                                                                                                                                                                                                                                                                                                                                                                                                                                                                     | F<br>v<br>tion given above is true<br>ng pit will be construct                             | Proposed E<br>Vorking Pressur<br>5000<br>and complete to<br>ted according t                    | Blowout<br>e                        | Prevention Progra<br>Test Pressur<br>2000                                     | im                                                                                                                                                                                                                                                                                                                                                                                                                                                                                                                                                                                                                                                                                                                                                                                                                                                                                                                                                                                                                                                                                                                                                                                                                                                                                                                                                                                                                                                                                                                                                                                                                                                                                                                                                                                                                                                                                                                                                                                                                                                                                                                                            | Nat                        | ional Varco                               |  |
| hereby certify<br>f my knowledg<br>further certif<br>MOCD guide                               | XLT 11"<br>that the informative and belief.<br>by that the drillice the drillice of     | F<br>v<br>tion given above is true                                                         | Proposed E<br>Vorking Pressur<br>5000<br>and complete to<br>ted according t                    | Blowout<br>e                        | Prevention Progra<br>Test Pressur<br>2000                                     | re                                                                                                                                                                                                                                                                                                                                                                                                                                                                                                                                                                                                                                                                                                                                                                                                                                                                                                                                                                                                                                                                                                                                                                                                                                                                                                                                                                                                                                                                                                                                                                                                                                                                                                                                                                                                                                                                                                                                                                                                                                                                                                                                            | Nat                        | ional Varco                               |  |
| hereby certify<br>f my knowledg<br>further certif<br>MOCD guide<br>CD-approved                | XLT 11"<br>that the informative and belief.<br>by that the drillice the drillice of     | F<br>v<br>tion given above is true<br>ng pit will be construct                             | Proposed E<br>Vorking Pressur<br>5000<br>and complete to<br>ted according t                    | Blowout<br>e                        | Prevention Progra<br>Test Pressur<br>2000<br>OIL CO                           | re                                                                                                                                                                                                                                                                                                                                                                                                                                                                                                                                                                                                                                                                                                                                                                                                                                                                                                                                                                                                                                                                                                                                                                                                                                                                                                                                                                                                                                                                                                                                                                                                                                                                                                                                                                                                                                                                                                                                                                                                                                                                                                                                            | Nat                        | ional Varco                               |  |
| hereby certify<br>f my knowledg<br>further certif<br>MOCD guide<br>OCD-approved<br>ignature:  | XLT 11"<br>that the information of the second belief.<br>that the drilling $\Box$ , a generation of the second secon | F<br>v<br>tion given above is true<br>ng pit will be construct                             | Proposed E<br>Vorking Pressur<br>5000<br>and complete to<br>ted according t                    | Blowout<br>e                        | Prevention Progra Test Pressur 2000 OIL CO Approved By:                       | re                                                                                                                                                                                                                                                                                                                                                                                                                                                                                                                                                                                                                                                                                                                                                                                                                                                                                                                                                                                                                                                                                                                                                                                                                                                                                                                                                                                                                                                                                                                                                                                                                                                                                                                                                                                                                                                                                                                                                                                                                                                                                                                                            | Nat                        | ional Varco                               |  |
| hereby certify<br>f my knowledg<br>further certif<br>MOCD guide<br>CD-approved<br>ignature:   | XLT 11"<br>that the information of the second belief.<br>that the drilling $\Box$ , a generation of the second secon | F<br>v<br>tion given above is true<br>ng pit will be construct                             | Proposed E<br>Vorking Pressur<br>5000<br>and complete to<br>ted according t                    | Blowout<br>e                        | Prevention Progra<br>Test Pressur<br>2000<br>OIL CO                           | re                                                                                                                                                                                                                                                                                                                                                                                                                                                                                                                                                                                                                                                                                                                                                                                                                                                                                                                                                                                                                                                                                                                                                                                                                                                                                                                                                                                                                                                                                                                                                                                                                                                                                                                                                                                                                                                                                                                                                                                                                                                                                                                                            | Nat                        | ional Varco                               |  |
| hereby certify<br>f my knowledg<br>further certify                                            | XLT 11"<br>that the information of the second belief.<br>by that the drilling $\Box$ , a generic of the second secon | F<br>v<br>tion given above is true<br>ng pit will be construct                             | Proposed E<br>Vorking Pressur<br>5000<br>and complete to<br>ted according t                    | Blowout<br>e                        | Prevention Progra Test Pressur 2000 OIL CO Approved By:                       | nservation<br>Maria                                                                                                                                                                                                                                                                                                                                                                                                                                                                                                                                                                                                                                                                                                                                                                                                                                                                                                                                                                                                                                                                                                                                                                                                                                                                                                                                                                                                                                                                                                                                                                                                                                                                                                                                                                                                                                                                                                                                                                                                                                                                                                                           | Nat                        | ional Varco                               |  |
| hereby certify<br>f my knowledg<br>further certify<br>MOCD guide<br>OCD-approved<br>ignature: | XLT 11"<br>that the information of the second belief.<br>by that the drilling $\Box$ , a generic of the second secon | If<br>v<br>tion given above is true<br>ing pit will be construct<br>eral permit □, or an ( | Proposed E<br>Vorking Pressur<br>5000<br>and complete to<br>ted according t                    | Blowout<br>e                        | Prevention Progra<br>Test Pressur<br>2000<br>OIL CO<br>Approved By:<br>Title: | nservation<br>Maria                                                                                                                                                                                                                                                                                                                                                                                                                                                                                                                                                                                                                                                                                                                                                                                                                                                                                                                                                                                                                                                                                                                                                                                                                                                                                                                                                                                                                                                                                                                                                                                                                                                                                                                                                                                                                                                                                                                                                                                                                                                                                                                           | Nat                        | ional Varco                               |  |
| héreby certify<br>f my knowledg<br>further certify<br>MOCD guide<br>OCD-approved<br>ignature: | XLT 11"<br>that the informat<br>ge and belief.<br>y that the drilling<br>lines $\square$ , a gene<br>d plan $\square$ .                                                                                                                                                                                                                                                                                                                                                                                                                                                                                                                                                                                                                                                                                                                                                                                                                                                                                                                                                                                                                                                                                                                                                                                                                                                                                                                                                                                                                                                                                                                                                                                                                                                                                                                                                                                                                                                                                                                                                                                                                 | If<br>v<br>tion given above is true<br>ing pit will be construct<br>eral permit □, or an ( | Proposed E<br>Vorking Pressur<br>5000<br>and complete to<br>ted according t<br>attached) alter | Blowout<br>e                        | Prevention Progra<br>Test Pressur<br>2000<br>OIL CO<br>Approved By:<br>Title: | nservation<br>Maria and<br>Angentation<br>and the servation<br>of the servation<br>of the servation of the | Nat                        | ional Varco                               |  |