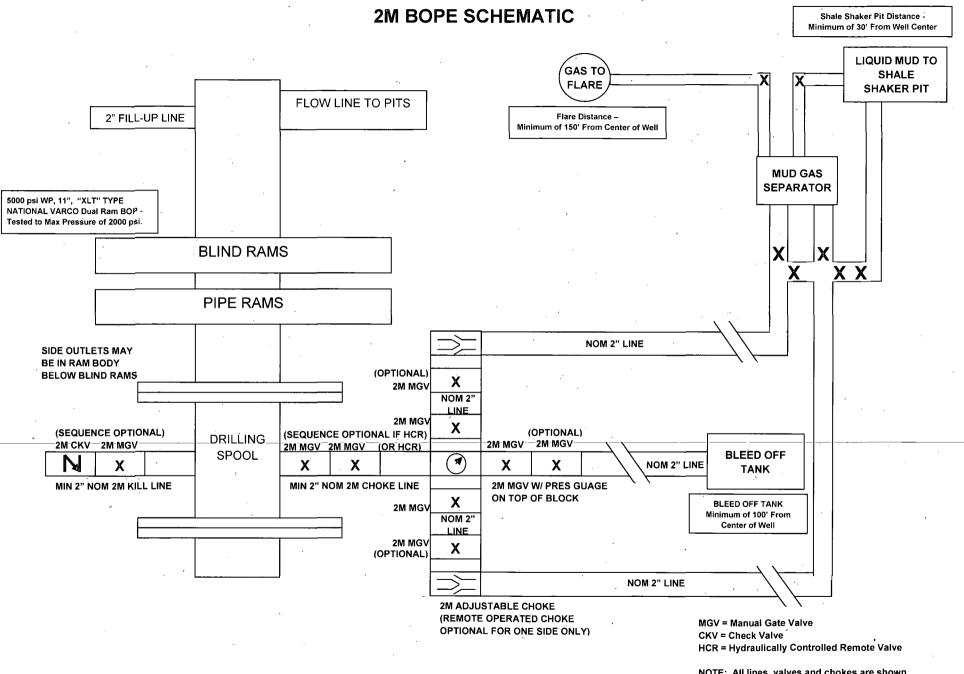

### 9. Pressure Control Equipment: See Attached Description and diagram of Pressure Control Equipment.

#### **Pressure Control Equipment**

The blowout preventer equipment (BOP) will consist of a 5000 psi rated, "XLT" type, National VARCO double ram preventer that will be tested to a maximum pressure of 2000 psi. The unit will be hydraulically operated and the ram type preventer will be equipped with blind rams on top and drill pipe rams on bottom. The 2M BOP will be installed on the 8 5/8" surface casing and utilized continuously until total depth is reached. All casing strings will be tested as per Onshore Order #2. This also includes a thirty day (30) test, should the rig still be operating on the same well in thirty days.

#### The BOP equipment will consist of the following:

- Double ram with blind rams (top) and pipe rams (bottom),
- Drilling spool, or blowout preventer with 2 side outlets (choke side shall be a
   2" minimum diameter, kill side will be at least 2 inch diameter),
- Kill line (2 inch minimum),
- A minimum of 2 choke line valves (2 inch minimum),
- 2 inch diameter choke line,
- 2 kill valves, one of which will be a check valve (2 inch minimum),
- 2 chokes, one of which will be capable of remote operation,
- pressure gauge on choke manifold,
- Upper Kelly cock valve with handle available,
- Safety valve and subs to fit all drill string connections in use,
- All BOPE connections subjected to well pressure will be flanged, welded, or clamped.
- A Fill-up line above the uppermost preventer.

NOTE: All lines, valves and chokes are shown at the minimum size allowed, but may be larger.