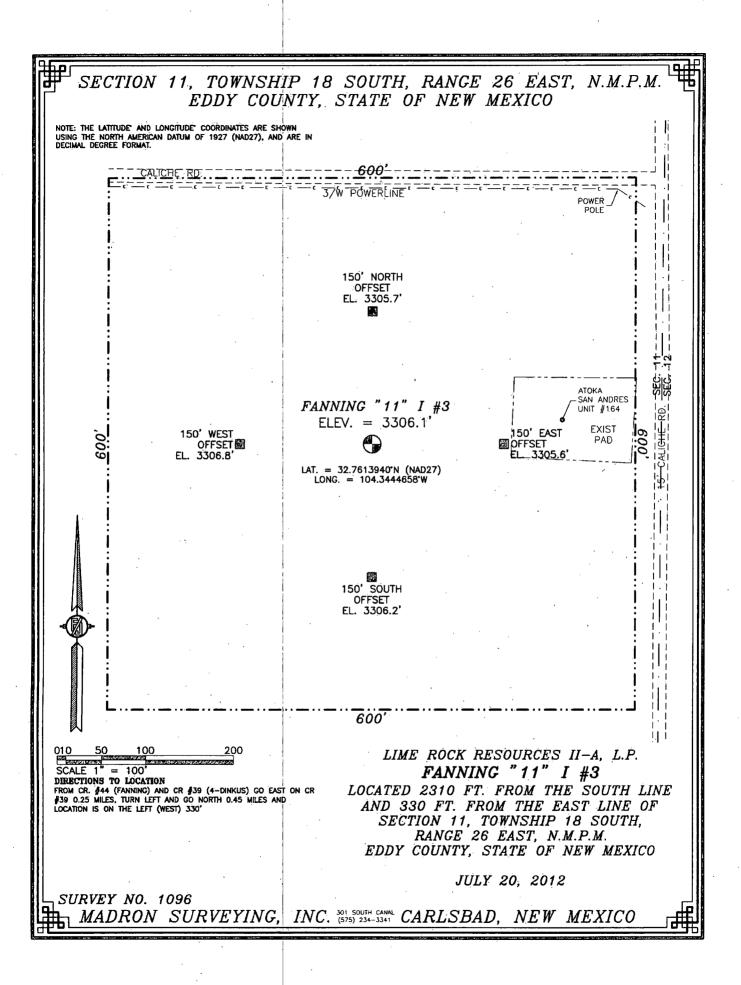

☐ AMENDED REPORT

JARAMILLO, PLS 12797

SURVEY NO. 1096

|                               |              | W              | ELL LO       | CATIO     | N AND ACE       | REAGE DEDI                         | CATI   | ON PLA         | ΛT                 |                 |                                            |
|-------------------------------|--------------|----------------|--------------|-----------|-----------------|------------------------------------|--------|----------------|--------------------|-----------------|--------------------------------------------|
| 30-01                         | API Numbe    | 9179           | 5            | 112C      | RE              | DLAKE                              | . )    | Pool Na        | Jme Yo             | 50              |                                            |
| Property Code 5 Property Name |              |                |              |           | Name            |                                    |        |                | 6                  | Well Number     |                                            |
| 57100                         | 5'/          | FANNING "11" I |              |           |                 |                                    |        |                |                    |                 | 3                                          |
| OGRID                         | No.          |                |              | ì         | * Operator      |                                    |        |                |                    |                 | 9 Elevation                                |
| 27755                         | 8            |                |              | LIME      | ROCK RESO       | URCES II A, L                      | .Р.    |                |                    |                 | 3306.1                                     |
|                               |              |                |              | İ         | ™ Surface       | Location                           |        |                |                    | -               |                                            |
| UL or lot no.                 | Section      | Township       | Range        | Lot Idn   | Feet from the   | North/South line                   | Fee    | t from the     | East/We            |                 | County                                     |
| I I                           | 11           | 18 S           | 26 E         |           | 2310            | SOUTH                              |        | 330            | EAS                | ST              | EDDY                                       |
|                               |              |                | " B          | Bottom H  | ole Location    | If Different F                     | rom S  | urface-        |                    |                 |                                            |
| UL or lot no.                 | Section      | Township       | Range        | Lot Idn   | Feet from the   | North/South line                   | Fee    | t from the     | East/We            | st line         | County                                     |
|                               |              | _              |              | i         |                 |                                    |        |                |                    |                 |                                            |
| 12 Dedicated Acre             | s 3 Joint o  | r Infill       | onsolidation | Code 15 Q | rder No.        |                                    |        |                |                    |                 |                                            |
| 40                            |              |                |              | 1-        |                 |                                    |        |                |                    |                 |                                            |
| division.                     | ·            | •              |              | ;         | ·               | been consolidate                   |        |                |                    | · 11-11-12-12-1 | ·-                                         |
| NW CORNE                      |              | W 2652.58      |              | OMPUTED : | N89'40'15"W     |                                    | _      |                |                    |                 | TIFICATION  ed herein is true and complete |
| LAT. = 32.                    | 7696820'N    | 1 .            |              | OMPOILD . | ĺ               | NE CORNER SEC.<br>LAT. = 32,769600 | 7'N    | 11             |                    |                 | that this organization either              |
| LONG. = 10                    | )4.3605564'W | <b>/</b>       |              | 1 [       | 1               | LONG. = $104.343301$               | 7°W    |                | -                  | -               | interest in the land including             |
| E                             |              | !              |              | ! :       | 1               |                                    | E      | the proposed t | bouom hole locat   | ion or has a i  | right to drill this well at this           |
| 20                            |              | İ              |              |           | !               |                                    | 24     | l '            |                    |                 | er of such a mineral or working            |
| 2657                          |              | <b>!</b>       |              |           |                 |                                    | 49.2   | H              |                    |                 | t or a compulsory pooling                  |
| ļ- <del>-</del>               |              | +              |              | - +       |                 |                                    | 2649.  | oraer neretojo | ore entered by the | avision.        |                                            |
| w.21,                         |              |                | ND LONGITUD  |           |                 |                                    | 26"E   | -po            | nes a              | 5/              | 1-11-13<br>Date                            |
| 1.1                           |              | USING THE      |              | ) '       | 1               |                                    | 32,2   | Signature      |                    |                 | Date                                       |
| .008                          |              | (NAD27), A     |              | - 1 ;     | 1               |                                    | N00.32 | 5pe            | ncer               |                 | ×                                          |
|                               |              | DECIMAL DE     | GREE FORMA   | d.        |                 |                                    | Z      | Printed Name   |                    |                 |                                            |
|                               |              |                |              |           | !               |                                    |        | Scox @         | 1:nen              | akre            | scrices com                                |
| W/4 CORNE                     | R SEC. 11    | 1              |              |           | į               |                                    | red    | E-mail Addre   | ess                |                 |                                            |
| LÁT. = 32.7<br>LONG. = 104    | 623791'N     | T              |              | +         |                 | SURFACE _                          |        | BCLIDA         | /EVOP              | CEDT            | IFICATION                                  |
|                               |              | †<br>          |              |           | _ (             | LOCATION -3:                       | 30'    |                |                    |                 | IFICATION ation shown on this              |
|                               |              | i              |              |           | FANNINĠ<br>FLEY | " <i>1" I #3</i><br>≠ 3306.1'      |        |                |                    |                 | of actual surveys                          |
| Œ                             | •            | ì              |              | LAT       | . = 32.7613940  |                                    | 1      | piai was p     | Guen Jeoniali      | entinoies<br>A  | an weys                                    |

# SECTION 11, TOWNSHIP 18 SOUTH, RANGE 26 EAST, N.M.P.M. EDDY COUNTY, STATE OF NEW MEXICO LOCATION VERIFICATION MAP

LIME ROCK RESOURCES II—A, L.P.

FANNING "11" I #3

LOCATED 2310 FT. FROM THE SOUTH LINE
AND 330 FT. FROM THE EAST LINE OF
SECTION 11, TOWNSHIP 18 SOUTH,
RANGE 26 EAST, N.M.P.M.
EDDY COUNTY, STATE OF NEW MEXICO