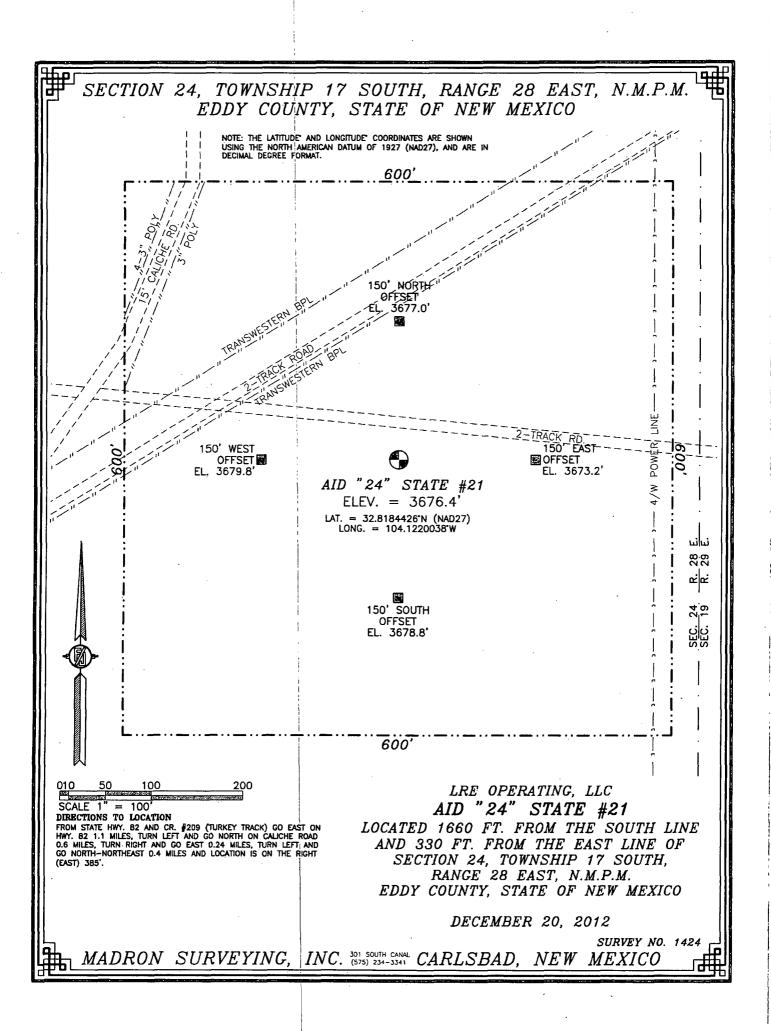

### WELL LOCATION AND ACREAGE DEDICATION PLAT

| 30-015          | API Sumbe    | 182                        | 9/2          | Pool Code  | •             | EMPIRE           | Pool Na       | # <del>5</del> 6 |             |  |
|-----------------|--------------|----------------------------|--------------|------------|---------------|------------------|---------------|------------------|-------------|--|
| Property        | Code         | ·V=                        |              |            | 5 Property    | Name             |               | 6                | Well Number |  |
| 3963            | 59           |                            |              | -          | AID "24" S    | STATE            |               |                  | 21          |  |
| OGRID           | No.          |                            |              | j          | 8 Operator    | Name             |               |                  | 9 Elevation |  |
| 28199           | 4            |                            |              | ļ I        | LRE OPERAT    | TING, LLC        |               |                  | 3676.4      |  |
|                 |              |                            |              |            | 10 Surface    | Location         |               | 1                |             |  |
| UL or lot no.   | Section      | Township                   | Range        | Lot Idn    | Feet from the | North/South line | Feet from the | East/West line   | County      |  |
| 1               | 24           | 17 S                       | 28 E         |            | 1660          | SOUTH            | 330           | EAST             | EDDY        |  |
| ٠               | •            |                            | " Bo         | ttom Hol   | e Location I  | f Different Froi | n Surface     |                  |             |  |
| UL or lot no.   | Section      | Township                   | Range        | Lot Idn    | Feet from the | North/South line | Feet from the | East/West line   | County      |  |
|                 |              |                            |              |            |               |                  |               |                  |             |  |
| Dedicated Acres | s 3 Joint of | r Infill   <sup>14</sup> C | onsolidation | Code 15 Or | der No.       |                  |               |                  |             |  |
| 40              |              |                            |              |            |               |                  |               |                  |             |  |