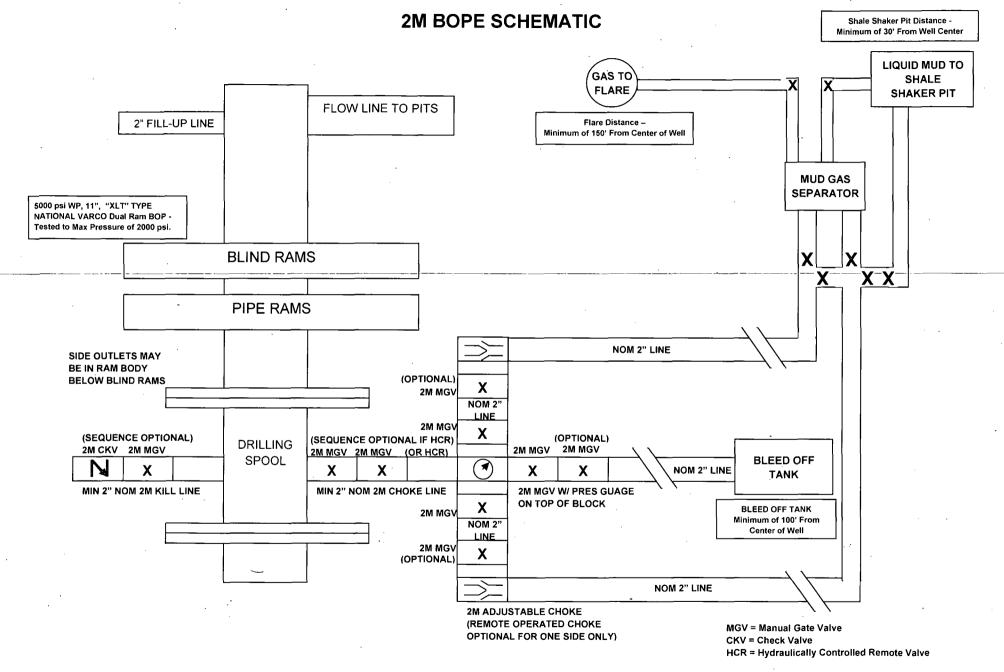

**Oil Conservation Division** 1220 South St. Francis Dr. Santa Fe, NM 87505

JAN 14 2013

NMOCD APTEC

www.emnrd.state.nm.us Current forms are available on our nd should be used when filing

| APP                               | LICA                                             | TION FO                              | OR PERMI                         | г то                        | DRILL, RE                  | E-ENT                                            | ER, DEEP                                           | webs<br>EN, PL regul                  | te and s<br>atory do                       | ocuments.                                  |
|-----------------------------------|--------------------------------------------------|--------------------------------------|----------------------------------|-----------------------------|----------------------------|--------------------------------------------------|----------------------------------------------------|---------------------------------------|--------------------------------------------|--------------------------------------------|
|                                   |                                                  |                                      | Operator Name a<br>ime Rock Reso | nd Addre                    | SS                         |                                                  |                                                    |                                       | 27755                                      | والمعالمة المتعارضين المتعارضين المتعارضين |
|                                   | 1111                                             | I Bagby St                           | reet, Suite 4600                 | Houst                       | on, Texas 770              | 42                                               |                                                    | 30-0                                  | API Nur                                    |                                            |
| Propert                           | ty Code                                          |                                      |                                  |                             | Property N<br>AID 24 S     | lame<br>State                                    | <u> </u>                                           |                                       |                                            | *Well No.<br>#21                           |
|                                   |                                                  |                                      |                                  |                             | <sup>7</sup> Surfac        | e Loc                                            | ation                                              |                                       |                                            |                                            |
| UL - Lot                          | Section<br>24                                    | Township                             | Range<br>28E                     | Lot le                      |                            | om                                               | N/S Line                                           | Feet From                             | E/W Lin                                    | e County Eddy                              |
|                                   |                                                  |                                      |                                  |                             | <sup>8</sup> Pool Ir       | ıform                                            | ation                                              | · · · · · · · · · · · · · · · · · · · |                                            |                                            |
| Empire; Glorieta-                 | Veso                                             |                                      |                                  |                             |                            |                                                  |                                                    |                                       |                                            | 96210                                      |
| Empire, Gioricia-                 | i eso                                            | · · · · ·                            | ·                                | A                           | dditional W                | ell In                                           | formation                                          |                                       |                                            | 30210                                      |
| <sup>9</sup> Work<br>N            |                                                  |                                      | 10 Well Type<br>O                |                             | <sup>11</sup> Cable/R<br>R | otary                                            |                                                    | 12 Lease Type<br>S                    | , 13                                       | Ground Level Elevation<br>3676.4           |
| N 15 Proposed Depth 5400          |                                                  |                                      |                                  | <sup>16</sup> Forma<br>Yeso |                            | Un                                               | <sup>17</sup> Contractor .<br>nited Drilling, Inc. |                                       | <sup>18</sup> Spud Date<br>After 3/13/2013 |                                            |
| Depth to Groun                    | d water: 5                                       | 5 Feet                               | Distar                           | nce from n                  | earest fresh water         | well: 1.05                                       | Miles                                              | Distance to                           | nearest sur                                | rface water: 11.58 Miles                   |
|                                   |                                                  |                                      | 19                               | Propo                       | sed Casing                 | and C                                            | Cement Pro                                         | gram                                  |                                            |                                            |
| Type                              | Hole                                             | Size                                 | Casing Size                      | Cas                         | ing Weight/ft              |                                                  | Setting Depth                                      | Sacks of Ce                           | ment                                       | Estimated TOC                              |
| Conductor                         | 2                                                | 0"                                   | 14"                              |                             | 68.7                       |                                                  | 40                                                 | Ready M                               | ix                                         | Surface                                    |
| Surface                           | 12-                                              | 1/4"                                 | 8-5/8"                           |                             | 24                         | ļ                                                | 490                                                | 325                                   |                                            | Surface                                    |
| Production                        | 7-7                                              | 7/8"                                 | 5-1/2"                           |                             | 17                         |                                                  | 5400                                               | 975                                   |                                            | Surface                                    |
|                                   | <del>                                     </del> | <del></del>                          | <del></del>                      | - 1                         |                            | <del>                                     </del> | <del></del> -                                      |                                       |                                            |                                            |
|                                   |                                                  | I                                    | Casin                            | σ/Cen                       | nent Progra                | m· Ad                                            | lditional Co                                       | omments                               |                                            |                                            |
|                                   |                                                  |                                      | Cusin                            | g/ Con                      | ione i rogra               | 111. 710                                         | iditional C                                        | omments                               |                                            |                                            |
|                                   |                                                  | ,                                    | P                                | ropos                       | ed Blowout                 | Preve                                            | ntion Prog                                         | ram                                   | -                                          |                                            |
| •                                 | Туре                                             |                                      | W                                | orking P                    | ressure                    |                                                  | Test Pres                                          | sure                                  |                                            | Manufacturer                               |
|                                   | XLT 11"                                          | ·                                    |                                  | 5000                        |                            |                                                  | 2000                                               |                                       |                                            | National Varco                             |
|                                   |                                                  |                                      |                                  |                             |                            | I                                                |                                                    |                                       | <del> </del>                               |                                            |
| of my knowled<br>I further certif | ge and bel<br>fy that the                        | ief.<br>e <mark>drilling pi</mark> t | ven above is true                | ed accor                    | ding to                    |                                                  | OIL C                                              | CONSERVATI                            | ON DI                                      | VISION                                     |
| NMOCD guide<br>OCD-approve        |                                                  |                                      | ermit 🔲, or an (a                | attached)                   | alternative                | Approve                                          | ed By:                                             | . 1                                   |                                            |                                            |
| Signature:                        | <del>-</del>                                     | P. Once                              | ludy .                           |                             |                            |                                                  |                                                    | Sharar d                              |                                            |                                            |
| Printed name: I                   |                                                  |                                      |                                  |                             |                            | Title:                                           | HONLA                                              | CIST                                  |                                            | ,                                          |
| Title: Producti                   | on Engine                                        | er                                   |                                  |                             |                            | Approve                                          | ed Date:                                           | 12013 Exp                             | oiration Da                                | te: 1/15/2015                              |
| E-mail Address                    | s: emcclus                                       | sky@limeroc                          | kresources.com                   |                             |                            |                                                  | 11                                                 |                                       |                                            | ///                                        |
| Date: ///                         | 0/13                                             |                                      | Phone: 713-36                    | 0-5714                      |                            | Conditio                                         | ns of Approval A                                   | ttached                               |                                            |                                            |