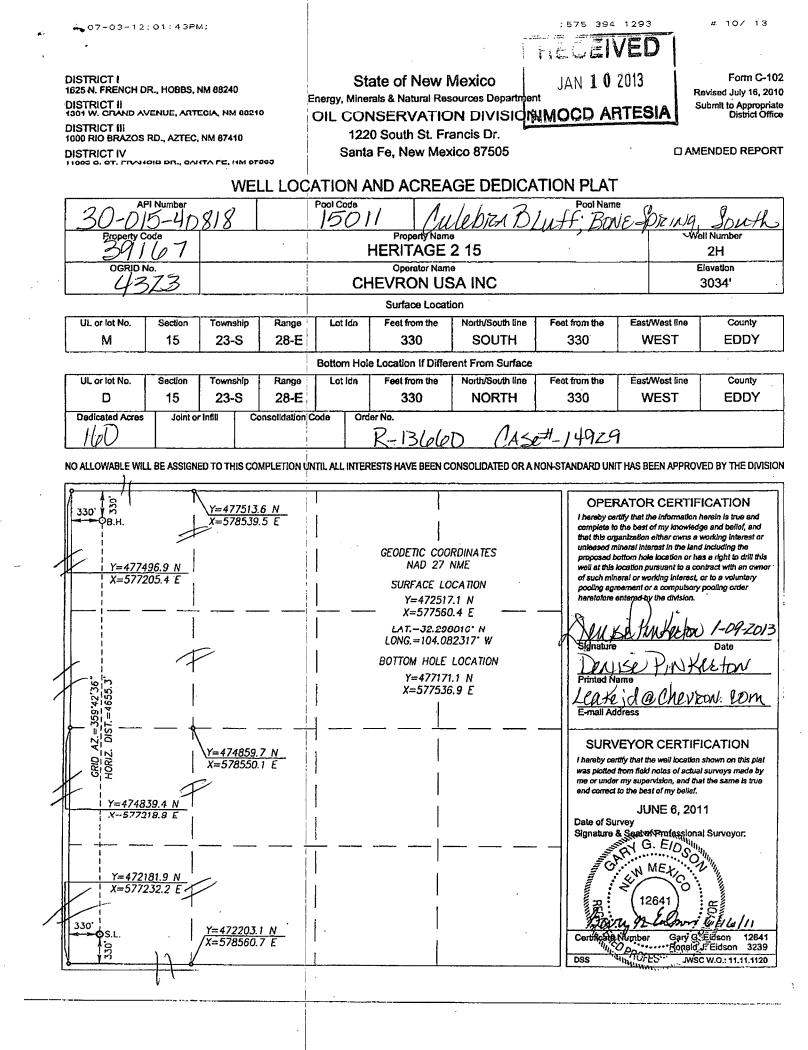

| Submit Copy To Appropriate District                                                                                                                                                                          | State of New                                  |                                       | Form C-103                                            |
|--------------------------------------------------------------------------------------------------------------------------------------------------------------------------------------------------------------|-----------------------------------------------|---------------------------------------|-------------------------------------------------------|
| District I – (575) 393-6161<br>1625 N. French Dr., Hobbs, NM<br>Bistrict II – (575) 748 1982                                                                                                                 |                                               |                                       | Revised August 1, 2011<br>WELL API NO.                |
| District II – (575) 748-1283<br>811 S. First St., Artesia, NM 88210 IAN 1                                                                                                                                    | QU CONSERVAT                                  | ION DIVISION                          | 30-015-40818                                          |
|                                                                                                                                                                                                              | 1220 gouin St.                                |                                       | 5. Indicate Type of Lease<br>STATE STATE FEE          |
| 1000 Rio Brazos Rd., Aztec, NM 87410<br><u>District IV</u> – (505) 476-3460 <b>NMOCD</b>                                                                                                                     | RTESAnta Fe, NM                               | A 87505                               | 6. State Oil & Gas Lease No.                          |
| 1220 S. St. Francis Dr., Santa Fe, NM                                                                                                                                                                        | 1                                             |                                       |                                                       |
| SUNDRY NOTICES AND REPORTS ON WELLS<br>(DO NOT USE THIS FORM FOR PROPOSALS TO DRILL OR TO DEEPEN OR PLUG BACK TO A<br>DIFFERENT RESERVOIR. USE "APPLICATION FOR PERMIT" (FORM C-101) FOR SUCH<br>PROPOSALS.) |                                               |                                       | 7. Lease Name or Unit Agreement Name<br>HERITAGE 2-15 |
| 1. Type of Well: Oil Well 🛛 Gas W                                                                                                                                                                            | ell 🗌 Other                                   |                                       | 8. Well Number 2H                                     |
| 2. Name of Operator<br>CHEVRON U.S.A. INC.                                                                                                                                                                   |                                               | •                                     | 9. OGRID Number 4323                                  |
| 3. Address of Operator                                                                                                                                                                                       |                                               |                                       | 10. Pool name or Wildcat                              |
| 15 SMITH ROAD, MIDLAND, TEXAS                                                                                                                                                                                | 79705                                         |                                       | CULEBRA BLUFF; BONE SPRING, S                         |
| 4. Well Location                                                                                                                                                                                             |                                               | 20 feat from the WEGE 1               |                                                       |
| Unit Letter M : 330 feet from t<br>Section 15 To                                                                                                                                                             |                                               |                                       | MPM County EDDY                                       |
|                                                                                                                                                                                                              |                                               | DR, RKB, RT, GR, etc.)                |                                                       |
| 3034                                                                                                                                                                                                         |                                               | · · · · · · · · · · · · · · · · · · · |                                                       |
|                                                                                                                                                                                                              |                                               |                                       |                                                       |
|                                                                                                                                                                                                              | }                                             | te Nature of Notice, R                | •                                                     |
|                                                                                                                                                                                                              |                                               | SUBS<br>REMEDIAL WORK                 |                                                       |
|                                                                                                                                                                                                              | G AND ABANDON                                 |                                       | _                                                     |
| . —                                                                                                                                                                                                          |                                               | CASING/CEMENT                         |                                                       |
|                                                                                                                                                                                                              |                                               |                                       |                                                       |
| OTHER: AMENDED BOTTOMHOLE L                                                                                                                                                                                  |                                               | OTHER:                                |                                                       |
| 13. Describe proposed or completed o                                                                                                                                                                         | perations. (Clearly state                     | all pertinent details, and            | give pertinent dates, including estimated date        |
| of starting any proposed work). So proposed completion or recomplet                                                                                                                                          |                                               | MAC. For Multiple Com                 | pletions: Attach wellbore diagram of                  |
| THE BOTTOM HOLE LOCATION FOR                                                                                                                                                                                 | THIS WELL HAS CHA                             |                                       | R NUMBER R-13660 & CASE NUMBER                        |
| 14929.                                                                                                                                                                                                       |                                               |                                       | Cholindelic ic 19000, & Chiel Holindelic              |
| THE NEW DOTTOM HOLE LOCATION                                                                                                                                                                                 | IS 220 ENIL & 220 EV                          |                                       |                                                       |
| THE NEW BOTTOM HOLE LOCATION                                                                                                                                                                                 | 15 330 FNL, & 330 FW                          | L, SECTION 15, 1-23-8,                | , <b>к-28-</b> Е, UL: D.                              |
| PLEASE FIND ATTACHED, THE CORR                                                                                                                                                                               | ECTED C-102 PLAT.                             |                                       |                                                       |
|                                                                                                                                                                                                              |                                               |                                       |                                                       |
|                                                                                                                                                                                                              |                                               |                                       |                                                       |
| I hereby certify that the information above                                                                                                                                                                  | is true and complete to t                     | he hest of my knowledge               | and balief                                            |
| Thereby certify that the information above                                                                                                                                                                   |                                               | ne best of my knowledge               |                                                       |
| SIGNATURE AUSCHARGE                                                                                                                                                                                          | ston) TITLE:                                  | REGULATORY SPECIA                     |                                                       |
| SIGNATURE / VPICE C DIC/ C                                                                                                                                                                                   | <u>, , , , , , , , , , , , , , , , , , , </u> | REGULATORT SPECIA                     | ALIST DATE: 01-09-2013                                |
| Type or print name DENISE PINKERT                                                                                                                                                                            | ON E-mail a                                   | ddress: <u>leakejd@chevron</u>        | .com PHONE: 432-687-7375                              |
| AND AND AN ARAM                                                                                                                                                                                              |                                               | D. PS no. as                          | D sum durkard                                         |
| APPROVED BY: ///////////////////////////////////                                                                                                                                                             | TITLE                                         | <u> 1 s (1 x spewis</u> t             | <u>11</u> DATE <u>1/10/2013</u>                       |
| Conditions of Approval (11 ally).                                                                                                                                                                            |                                               |                                       |                                                       |
|                                                                                                                                                                                                              |                                               |                                       |                                                       |
|                                                                                                                                                                                                              |                                               |                                       |                                                       |
|                                                                                                                                                                                                              |                                               |                                       |                                                       |
|                                                                                                                                                                                                              |                                               |                                       |                                                       |
|                                                                                                                                                                                                              |                                               |                                       |                                                       |
|                                                                                                                                                                                                              |                                               | •                                     |                                                       |
|                                                                                                                                                                                                              | 1 .                                           |                                       |                                                       |