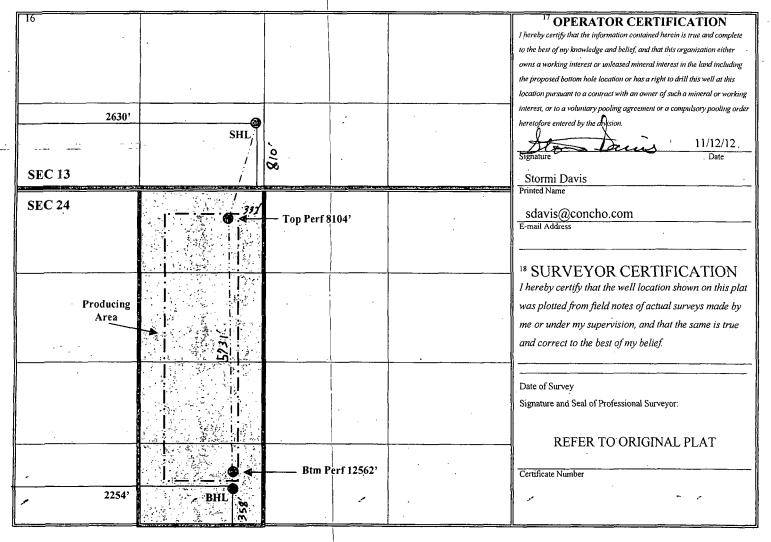

## WELL LOCATION AND ACREAGE DEDICATION PLAT

|                            | API Numbe  | r .                        |              | Pool Code Pool Name |                       |                  |                         | me                                    |                        |  |
|----------------------------|------------|----------------------------|--------------|---------------------|-----------------------|------------------|-------------------------|---------------------------------------|------------------------|--|
| 30                         | -015-397   | 34                         |              | 30215               |                       |                  | Hay Hollow; Bone Spring |                                       |                        |  |
| <sup>4</sup> Property Code |            | <sup>5</sup> Property Name |              |                     |                       |                  |                         | <sup>6</sup> Well Number              |                        |  |
| 38957                      |            | Cottonmouth 13 Federal Com |              |                     |                       |                  |                         |                                       | 1H                     |  |
| <sup>7</sup> OGRID №.      |            | <sup>8</sup> Operator Name |              |                     |                       |                  |                         |                                       | <sup>9</sup> Elevation |  |
| 217955                     |            | COG Production LLC         |              |                     |                       |                  |                         |                                       | 2920'                  |  |
| 15.                        |            |                            |              |                     | <sup>10</sup> Surface | Location         |                         |                                       |                        |  |
| UL or lot no.              | Section    | Township                   | Range        | Lot Idn             | Feet from the         | North/South line | Feet from the           | East/West line                        | County                 |  |
| N                          | 13         | 26S                        | 28E          |                     | 810                   | South            | 2630                    | West                                  | Eddy                   |  |
| •                          |            |                            | 11 В         | ottom Ho            | le Location I         | f Different From | m Surface               | L.—-                                  |                        |  |
| UL or lot no.              | Section    | Township                   | Range        | Lot Idn             | Feet from the         | North/South line | Feet from the           | East/West line                        | County                 |  |
| N.                         | 24         | 26S                        | 28E          |                     | 358                   | South            | 2254                    | West                                  | Eddy                   |  |
| Dedicated Acres            | 13 Joint o | r Infill 14 C              | onsolidation | Code 15 Or          | der No.               | <u> </u>         | <del>,</del>            | · · · · · · · · · · · · · · · · · · · |                        |  |
| 160                        |            | 1                          |              |                     |                       |                  |                         |                                       |                        |  |
| <del></del>                |            |                            |              |                     |                       |                  |                         |                                       |                        |  |