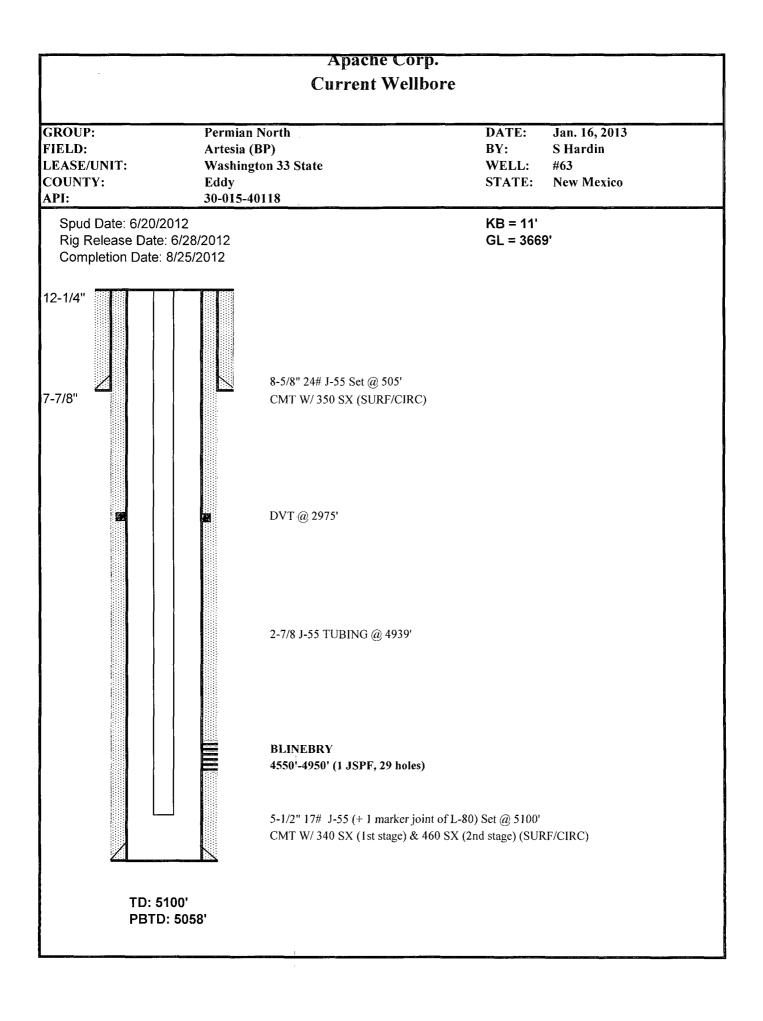

| <u>District 1</u><br>1625 N. French Dr.                         |                  |                                                   | -                           |          | State                                                                                                                                                                                                                                                                                                                                                                                                                                                                                                                                                                                                                                                                                                                                                                                                                                                                                                                                                                                                                                                                                                                                                                                                                                                                                                                                                                                                                                                                                                                                                                                                                                                                                                                                                                                                                                                                                                                                                                                                                                                                                                                          | of Ne       | w Mexi       | co               |                  | ÷ .              | Fo<br>Revised November |
|-----------------------------------------------------------------|------------------|---------------------------------------------------|-----------------------------|----------|--------------------------------------------------------------------------------------------------------------------------------------------------------------------------------------------------------------------------------------------------------------------------------------------------------------------------------------------------------------------------------------------------------------------------------------------------------------------------------------------------------------------------------------------------------------------------------------------------------------------------------------------------------------------------------------------------------------------------------------------------------------------------------------------------------------------------------------------------------------------------------------------------------------------------------------------------------------------------------------------------------------------------------------------------------------------------------------------------------------------------------------------------------------------------------------------------------------------------------------------------------------------------------------------------------------------------------------------------------------------------------------------------------------------------------------------------------------------------------------------------------------------------------------------------------------------------------------------------------------------------------------------------------------------------------------------------------------------------------------------------------------------------------------------------------------------------------------------------------------------------------------------------------------------------------------------------------------------------------------------------------------------------------------------------------------------------------------------------------------------------------|-------------|--------------|------------------|------------------|------------------|------------------------|
| Phone: (575) 393-6<br><u>District II</u>                        |                  |                                                   |                             | Ē        | nergy Minera                                                                                                                                                                                                                                                                                                                                                                                                                                                                                                                                                                                                                                                                                                                                                                                                                                                                                                                                                                                                                                                                                                                                                                                                                                                                                                                                                                                                                                                                                                                                                                                                                                                                                                                                                                                                                                                                                                                                                                                                                                                                                                                   | als and     | Natura       | al Reșo          | urces            |                  | Kovisea Navenicei      |
| 811 S. First St., Ar<br>Phone: (575) 748-1<br>District III      |                  |                                                   |                             |          | Oil Con                                                                                                                                                                                                                                                                                                                                                                                                                                                                                                                                                                                                                                                                                                                                                                                                                                                                                                                                                                                                                                                                                                                                                                                                                                                                                                                                                                                                                                                                                                                                                                                                                                                                                                                                                                                                                                                                                                                                                                                                                                                                                                                        | iservat     | ion Div      | ision            | ٦                | REC              | ANTENDED-RE            |
| 1000 Rio Brázos R<br>Phone: (505) 334-6                         |                  |                                                   |                             |          | 1220 So                                                                                                                                                                                                                                                                                                                                                                                                                                                                                                                                                                                                                                                                                                                                                                                                                                                                                                                                                                                                                                                                                                                                                                                                                                                                                                                                                                                                                                                                                                                                                                                                                                                                                                                                                                                                                                                                                                                                                                                                                                                                                                                        | uth St.     | . Franci     | is Dr.           |                  |                  |                        |
| <u>District 1Y</u><br>1220 S. St. Francis<br>Phone: (505) 476-3 |                  |                                                   |                             |          | Sant                                                                                                                                                                                                                                                                                                                                                                                                                                                                                                                                                                                                                                                                                                                                                                                                                                                                                                                                                                                                                                                                                                                                                                                                                                                                                                                                                                                                                                                                                                                                                                                                                                                                                                                                                                                                                                                                                                                                                                                                                                                                                                                           | a Fe, N     | IM 875       | 05               |                  | JAN 2            | <b>2 3</b> 2013        |
|                                                                 |                  | ,                                                 | <i></i>                     |          |                                                                                                                                                                                                                                                                                                                                                                                                                                                                                                                                                                                                                                                                                                                                                                                                                                                                                                                                                                                                                                                                                                                                                                                                                                                                                                                                                                                                                                                                                                                                                                                                                                                                                                                                                                                                                                                                                                                                                                                                                                                                                                                                |             |              |                  | ľ                | MOCD             | ARTESIA                |
| APPLIC                                                          | CATIO            | N FOR                                             | PERMIT T<br>Operator Name a |          | RILL, RE-EN                                                                                                                                                                                                                                                                                                                                                                                                                                                                                                                                                                                                                                                                                                                                                                                                                                                                                                                                                                                                                                                                                                                                                                                                                                                                                                                                                                                                                                                                                                                                                                                                                                                                                                                                                                                                                                                                                                                                                                                                                                                                                                                    | NTER        | , DEEI       | <u>'EN, P</u>    | LUGBAC           | K, OR A          | JD A HUNL              |
|                                                                 |                  | 00014-1-                                          | · ī                         |          |                                                                                                                                                                                                                                                                                                                                                                                                                                                                                                                                                                                                                                                                                                                                                                                                                                                                                                                                                                                                                                                                                                                                                                                                                                                                                                                                                                                                                                                                                                                                                                                                                                                                                                                                                                                                                                                                                                                                                                                                                                                                                                                                | TY .        | 20705        | 4 ·              | 873              |                  |                        |
|                                                                 |                  | 303 Vete                                          | rans Airpark La             | ine, S   | uite 3000 Midlai                                                                                                                                                                                                                                                                                                                                                                                                                                                                                                                                                                                                                                                                                                                                                                                                                                                                                                                                                                                                                                                                                                                                                                                                                                                                                                                                                                                                                                                                                                                                                                                                                                                                                                                                                                                                                                                                                                                                                                                                                                                                                                               |             | /9/05        |                  | 30-015-40        |                  |                        |
|                                                                 | ty Code<br>09175 |                                                   |                             |          | Property Pro |             | ate          |                  |                  |                  | Well No.<br>063        |
| L                                                               |                  | <u>/</u>                                          |                             |          | <sup>7.</sup> Surface Le                                                                                                                                                                                                                                                                                                                                                                                                                                                                                                                                                                                                                                                                                                                                                                                                                                                                                                                                                                                                                                                                                                                                                                                                                                                                                                                                                                                                                                                                                                                                                                                                                                                                                                                                                                                                                                                                                                                                                                                                                                                                                                       |             |              | 1                |                  |                  |                        |
| UL - Lot                                                        | Section          | Township<br>178                                   | Range                       | Í.a      | ot Idn Feet fi                                                                                                                                                                                                                                                                                                                                                                                                                                                                                                                                                                                                                                                                                                                                                                                                                                                                                                                                                                                                                                                                                                                                                                                                                                                                                                                                                                                                                                                                                                                                                                                                                                                                                                                                                                                                                                                                                                                                                                                                                                                                                                                 | om          | N/S Lin      |                  | Feet From        | E/W Line<br>West | County                 |
|                                                                 | 33               | 175                                               | 28E                         | R.       | 33<br>Proposed Botto                                                                                                                                                                                                                                                                                                                                                                                                                                                                                                                                                                                                                                                                                                                                                                                                                                                                                                                                                                                                                                                                                                                                                                                                                                                                                                                                                                                                                                                                                                                                                                                                                                                                                                                                                                                                                                                                                                                                                                                                                                                                                                           |             | South        | <u> </u>         | 2275             | Lvvest           | Eddy                   |
| UL - Lot                                                        | Section          | Township                                          | Range                       |          | st Idn Feet fi                                                                                                                                                                                                                                                                                                                                                                                                                                                                                                                                                                                                                                                                                                                                                                                                                                                                                                                                                                                                                                                                                                                                                                                                                                                                                                                                                                                                                                                                                                                                                                                                                                                                                                                                                                                                                                                                                                                                                                                                                                                                                                                 |             | N/S Lin      |                  | Feel From        | E/W.Line         | County                 |
| <u> </u>                                                        |                  |                                                   | <u> </u>                    |          | <sup>9.</sup> Pool Infor                                                                                                                                                                                                                                                                                                                                                                                                                                                                                                                                                                                                                                                                                                                                                                                                                                                                                                                                                                                                                                                                                                                                                                                                                                                                                                                                                                                                                                                                                                                                                                                                                                                                                                                                                                                                                                                                                                                                                                                                                                                                                                       | mation      |              | , i              |                  |                  |                        |
|                                                                 | ·                |                                                   | •.                          |          | Pool Name                                                                                                                                                                                                                                                                                                                                                                                                                                                                                                                                                                                                                                                                                                                                                                                                                                                                                                                                                                                                                                                                                                                                                                                                                                                                                                                                                                                                                                                                                                                                                                                                                                                                                                                                                                                                                                                                                                                                                                                                                                                                                                                      |             |              |                  |                  |                  | Pool Co                |
| <u> </u>                                                        | , ,              |                                                   |                             | 1        | ia; Glorieta-Yes                                                                                                                                                                                                                                                                                                                                                                                                                                                                                                                                                                                                                                                                                                                                                                                                                                                                                                                                                                                                                                                                                                                                                                                                                                                                                                                                                                                                                                                                                                                                                                                                                                                                                                                                                                                                                                                                                                                                                                                                                                                                                                               |             | =, ,         |                  | · ·              |                  | 9683                   |
| Udd<br>It: Work                                                 | <u>, ρα</u>      | 8                                                 | 12 Well Type                | <u></u>  | dditional Well                                                                                                                                                                                                                                                                                                                                                                                                                                                                                                                                                                                                                                                                                                                                                                                                                                                                                                                                                                                                                                                                                                                                                                                                                                                                                                                                                                                                                                                                                                                                                                                                                                                                                                                                                                                                                                                                                                                                                                                                                                                                                                                 |             | ation        | fr l'            | ease Type        | 13. (            | Ground, Level Elevatio |
| 16 Mu                                                           |                  |                                                   | O<br>17 Proposed Depth      |          | R<br><sup>18</sup> Forma                                                                                                                                                                                                                                                                                                                                                                                                                                                                                                                                                                                                                                                                                                                                                                                                                                                                                                                                                                                                                                                                                                                                                                                                                                                                                                                                                                                                                                                                                                                                                                                                                                                                                                                                                                                                                                                                                                                                                                                                                                                                                                       |             |              | 1                | S:               |                  | 3669'                  |
| N                                                               | l                |                                                   | 4490'                       |          | Blinet                                                                                                                                                                                                                                                                                                                                                                                                                                                                                                                                                                                                                                                                                                                                                                                                                                                                                                                                                                                                                                                                                                                                                                                                                                                                                                                                                                                                                                                                                                                                                                                                                                                                                                                                                                                                                                                                                                                                                                                                                                                                                                                         | or <b>y</b> |              |                  |                  |                  | 06/20/2012             |
| Depth to Groun<br>66'                                           | id water         |                                                   |                             |          | n nearest fresh water<br>mile radius                                                                                                                                                                                                                                                                                                                                                                                                                                                                                                                                                                                                                                                                                                                                                                                                                                                                                                                                                                                                                                                                                                                                                                                                                                                                                                                                                                                                                                                                                                                                                                                                                                                                                                                                                                                                                                                                                                                                                                                                                                                                                           | well        |              | t                | Distânce<br>Noné | to nearëst surfa | ice water              |
|                                                                 |                  |                                                   | 21.                         | Própe    | osed Casing and                                                                                                                                                                                                                                                                                                                                                                                                                                                                                                                                                                                                                                                                                                                                                                                                                                                                                                                                                                                                                                                                                                                                                                                                                                                                                                                                                                                                                                                                                                                                                                                                                                                                                                                                                                                                                                                                                                                                                                                                                                                                                                                | Cemer       | it Progra    | am               |                  |                  | •                      |
| Туре                                                            | Hole             | eSize                                             | Casing Size                 |          | asing Weight/ft                                                                                                                                                                                                                                                                                                                                                                                                                                                                                                                                                                                                                                                                                                                                                                                                                                                                                                                                                                                                                                                                                                                                                                                                                                                                                                                                                                                                                                                                                                                                                                                                                                                                                                                                                                                                                                                                                                                                                                                                                                                                                                                | 1           | Setting De   |                  | Sacks of         | Cement           | Estimated TC           |
| S                                                               | 12-              | 1/4"                                              | 8-5/8"                      |          | 24#                                                                                                                                                                                                                                                                                                                                                                                                                                                                                                                                                                                                                                                                                                                                                                                                                                                                                                                                                                                                                                                                                                                                                                                                                                                                                                                                                                                                                                                                                                                                                                                                                                                                                                                                                                                                                                                                                                                                                                                                                                                                                                                            | 500'        |              | 350 sx (         | Class C          | Surface          |                        |
| P                                                               | 7-7              | 7/8"                                              | 5-1/2"                      |          | 17#                                                                                                                                                                                                                                                                                                                                                                                                                                                                                                                                                                                                                                                                                                                                                                                                                                                                                                                                                                                                                                                                                                                                                                                                                                                                                                                                                                                                                                                                                                                                                                                                                                                                                                                                                                                                                                                                                                                                                                                                                                                                                                                            |             | 5100' 790 sx |                  | Class C          | Surface          |                        |
|                                                                 |                  |                                                   |                             |          |                                                                                                                                                                                                                                                                                                                                                                                                                                                                                                                                                                                                                                                                                                                                                                                                                                                                                                                                                                                                                                                                                                                                                                                                                                                                                                                                                                                                                                                                                                                                                                                                                                                                                                                                                                                                                                                                                                                                                                                                                                                                                                                                | <u> </u>    |              |                  |                  |                  |                        |
| Anachaway                                                       | Id like to       | rocompla                                          |                             |          | nent Program: .<br>as per the attach                                                                                                                                                                                                                                                                                                                                                                                                                                                                                                                                                                                                                                                                                                                                                                                                                                                                                                                                                                                                                                                                                                                                                                                                                                                                                                                                                                                                                                                                                                                                                                                                                                                                                                                                                                                                                                                                                                                                                                                                                                                                                           |             |              | ments            |                  |                  |                        |
|                                                                 | 10 IIVE 10       | recomple                                          | · · ·                       | 1        |                                                                                                                                                                                                                                                                                                                                                                                                                                                                                                                                                                                                                                                                                                                                                                                                                                                                                                                                                                                                                                                                                                                                                                                                                                                                                                                                                                                                                                                                                                                                                                                                                                                                                                                                                                                                                                                                                                                                                                                                                                                                                                                                |             |              | 1                |                  |                  |                        |
|                                                                 | Туре             |                                                   |                             | . 1      | osed Blowout Pi<br>g Pressure                                                                                                                                                                                                                                                                                                                                                                                                                                                                                                                                                                                                                                                                                                                                                                                                                                                                                                                                                                                                                                                                                                                                                                                                                                                                                                                                                                                                                                                                                                                                                                                                                                                                                                                                                                                                                                                                                                                                                                                                                                                                                                  | eventio     |              | am<br>st Pressur | a                | T .              | Manufacturer           |
| ·                                                               | rype i           |                                                   |                             | - OKINE  | 5 + 1033000                                                                                                                                                                                                                                                                                                                                                                                                                                                                                                                                                                                                                                                                                                                                                                                                                                                                                                                                                                                                                                                                                                                                                                                                                                                                                                                                                                                                                                                                                                                                                                                                                                                                                                                                                                                                                                                                                                                                                                                                                                                                                                                    |             |              | 30 1 103500      | ~                |                  | manaaatuutt            |
| <u> </u>                                                        |                  |                                                   |                             |          | · · · · · · · · · · · · · · · · · · ·                                                                                                                                                                                                                                                                                                                                                                                                                                                                                                                                                                                                                                                                                                                                                                                                                                                                                                                                                                                                                                                                                                                                                                                                                                                                                                                                                                                                                                                                                                                                                                                                                                                                                                                                                                                                                                                                                                                                                                                                                                                                                          |             |              |                  |                  | <u></u>          |                        |
| <sup>23.</sup> I hereby cer<br>best of my kno                   |                  |                                                   | n given above is tr         | ue and   | complète to the                                                                                                                                                                                                                                                                                                                                                                                                                                                                                                                                                                                                                                                                                                                                                                                                                                                                                                                                                                                                                                                                                                                                                                                                                                                                                                                                                                                                                                                                                                                                                                                                                                                                                                                                                                                                                                                                                                                                                                                                                                                                                                                |             |              | OILCO            | ONSERVA          | TION DIV         | ISION                  |
| I further cert<br>19.15.14.9 (B)                                | ify that I I     | iave compli                                       | ed with 19.15:14:9          | ) (A) N  | MAC 🗌 and/or                                                                                                                                                                                                                                                                                                                                                                                                                                                                                                                                                                                                                                                                                                                                                                                                                                                                                                                                                                                                                                                                                                                                                                                                                                                                                                                                                                                                                                                                                                                                                                                                                                                                                                                                                                                                                                                                                                                                                                                                                                                                                                                   | Appro       | ved By:      | //               | 21               | 1 .              |                        |
| Signature:                                                      |                  | <sup>−</sup> ···································· | adie.                       |          | · .                                                                                                                                                                                                                                                                                                                                                                                                                                                                                                                                                                                                                                                                                                                                                                                                                                                                                                                                                                                                                                                                                                                                                                                                                                                                                                                                                                                                                                                                                                                                                                                                                                                                                                                                                                                                                                                                                                                                                                                                                                                                                                                            |             | -            | 1.0.             | Shapa.           | rd .             |                        |
| Printed name:                                                   | Fatima V         | /asquez                                           |                             |          |                                                                                                                                                                                                                                                                                                                                                                                                                                                                                                                                                                                                                                                                                                                                                                                                                                                                                                                                                                                                                                                                                                                                                                                                                                                                                                                                                                                                                                                                                                                                                                                                                                                                                                                                                                                                                                                                                                                                                                                                                                                                                                                                | Title:      | 1            | bod              | octst            |                  |                        |
| Title: Regula                                                   |                  |                                                   |                             |          | •                                                                                                                                                                                                                                                                                                                                                                                                                                                                                                                                                                                                                                                                                                                                                                                                                                                                                                                                                                                                                                                                                                                                                                                                                                                                                                                                                                                                                                                                                                                                                                                                                                                                                                                                                                                                                                                                                                                                                                                                                                                                                                                              | Appro       | ved Date:    | 1/24,            | 126/3 1          | Expiration Date  | : 1/24/20              |
|                                                                 |                  | .Vasquez                                          | @apachecorp.c               | <u> </u> |                                                                                                                                                                                                                                                                                                                                                                                                                                                                                                                                                                                                                                                                                                                                                                                                                                                                                                                                                                                                                                                                                                                                                                                                                                                                                                                                                                                                                                                                                                                                                                                                                                                                                                                                                                                                                                                                                                                                                                                                                                                                                                                                |             | · · /        |                  |                  |                  | 11                     |
| Date: 01/23/2                                                   | 2013             |                                                   | Phone: (432)                | 818-1    | 015                                                                                                                                                                                                                                                                                                                                                                                                                                                                                                                                                                                                                                                                                                                                                                                                                                                                                                                                                                                                                                                                                                                                                                                                                                                                                                                                                                                                                                                                                                                                                                                                                                                                                                                                                                                                                                                                                                                                                                                                                                                                                                                            | Condit      | ions of Ap   | proval Atta      | nched            |                  |                        |
| Date: 0 112012                                                  | 1                |                                                   | •                           |          |                                                                                                                                                                                                                                                                                                                                                                                                                                                                                                                                                                                                                                                                                                                                                                                                                                                                                                                                                                                                                                                                                                                                                                                                                                                                                                                                                                                                                                                                                                                                                                                                                                                                                                                                                                                                                                                                                                                                                                                                                                                                                                                                |             |              |                  |                  |                  |                        |