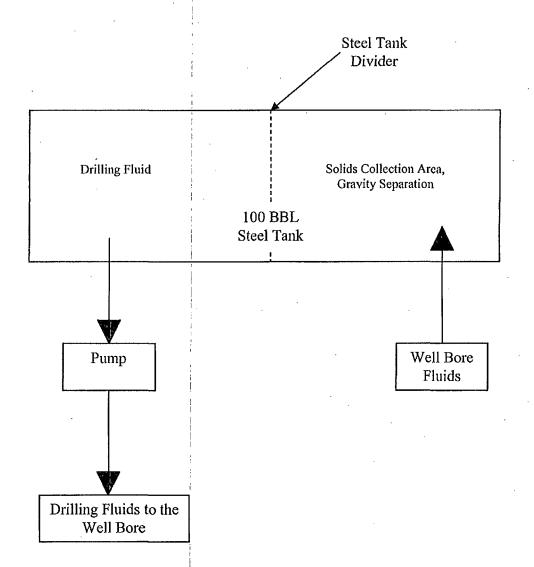

ill provide the closure completion date and check the "Closure Completion Date" box found approx. 2/3 of the way down the page. In the <u>Closure Method</u> area, check the "Waste Excavation and Removal" box. In the <u>Closure Report Attachment Checklist</u> put a check mark in the "Disposal Facilities Name and Permit Number". In the space to the right of the checklist write in the name(s) of the disposal facility or facilities used during both the drilling and the closure phase of the closed-loop operation.

If there was evidence of leakage requiring samples and analysis, in addition to the instructions for completing Form C-144 listed above, check the "Confirmation Sampling Analytical Results" box in the Closure Report Attachment Checklist and attach a copy of the soil analysis report.



Figure 1 – New Mexico Typical Closed-Loop System for Completion/Workover Operations