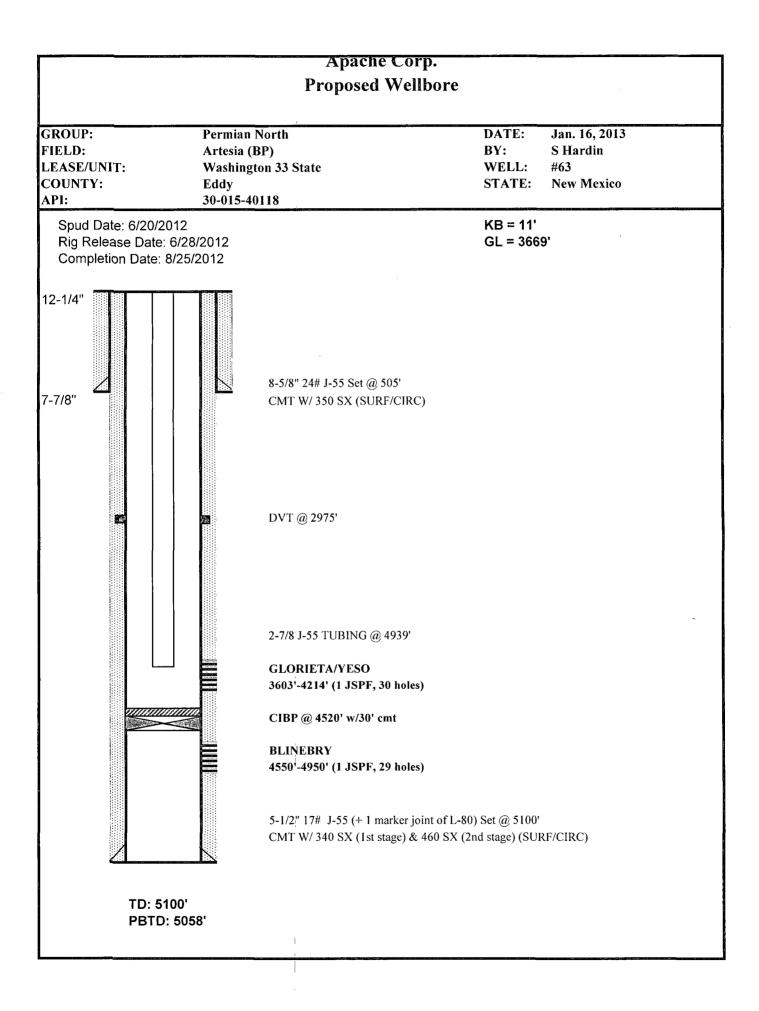

| <u>District 1</u><br>1625 N. French Dr.                         |                  |                                                   | -                           |          | State                                                                                                                                                                                                                                                                                                                                                                                                                                                                                                                                                                                                                                                                                                                                                                                                                                                                                                                                                                                                                                                                                                                                                                                                                                                                                                                                                                                                                                                                                                                                                                                                                                                                                                                                                                                                                                                                                                                                                                                                                                                                                                                          | of Ne       | w Mexi       | co               |                  | ÷ .              | Fo<br>Revised November |
|-----------------------------------------------------------------|------------------|---------------------------------------------------|-----------------------------|----------|--------------------------------------------------------------------------------------------------------------------------------------------------------------------------------------------------------------------------------------------------------------------------------------------------------------------------------------------------------------------------------------------------------------------------------------------------------------------------------------------------------------------------------------------------------------------------------------------------------------------------------------------------------------------------------------------------------------------------------------------------------------------------------------------------------------------------------------------------------------------------------------------------------------------------------------------------------------------------------------------------------------------------------------------------------------------------------------------------------------------------------------------------------------------------------------------------------------------------------------------------------------------------------------------------------------------------------------------------------------------------------------------------------------------------------------------------------------------------------------------------------------------------------------------------------------------------------------------------------------------------------------------------------------------------------------------------------------------------------------------------------------------------------------------------------------------------------------------------------------------------------------------------------------------------------------------------------------------------------------------------------------------------------------------------------------------------------------------------------------------------------|-------------|--------------|------------------|------------------|------------------|------------------------|
| Phone: (575) 393-6<br><u>District II</u>                        |                  |                                                   |                             | Ē        | nergy Minera                                                                                                                                                                                                                                                                                                                                                                                                                                                                                                                                                                                                                                                                                                                                                                                                                                                                                                                                                                                                                                                                                                                                                                                                                                                                                                                                                                                                                                                                                                                                                                                                                                                                                                                                                                                                                                                                                                                                                                                                                                                                                                                   | als and     | Natura       | al Reșo          | urces            |                  | Kovisea Navenicei      |
| 811 S. First St., Ar<br>Phone: (575) 748-1<br>District III      |                  |                                                   |                             |          | Oil Con                                                                                                                                                                                                                                                                                                                                                                                                                                                                                                                                                                                                                                                                                                                                                                                                                                                                                                                                                                                                                                                                                                                                                                                                                                                                                                                                                                                                                                                                                                                                                                                                                                                                                                                                                                                                                                                                                                                                                                                                                                                                                                                        | iservat     | ion Div      | ision            | ٦                | REC              | ANTENDED-RE            |
| 1000 Rio Brázos R<br>Phone: (505) 334-6                         |                  |                                                   |                             |          | 1220 So                                                                                                                                                                                                                                                                                                                                                                                                                                                                                                                                                                                                                                                                                                                                                                                                                                                                                                                                                                                                                                                                                                                                                                                                                                                                                                                                                                                                                                                                                                                                                                                                                                                                                                                                                                                                                                                                                                                                                                                                                                                                                                                        | uth St.     | . Franci     | is Dr.           |                  |                  |                        |
| <u>District 1Y</u><br>1220 S. St. Francis<br>Phone: (505) 476-3 |                  |                                                   |                             |          | Sant                                                                                                                                                                                                                                                                                                                                                                                                                                                                                                                                                                                                                                                                                                                                                                                                                                                                                                                                                                                                                                                                                                                                                                                                                                                                                                                                                                                                                                                                                                                                                                                                                                                                                                                                                                                                                                                                                                                                                                                                                                                                                                                           | a Fe, N     | IM 875       | 05               |                  | JAN 2            | <b>2 3</b> 2013        |
|                                                                 |                  | ,                                                 | <i></i>                     |          |                                                                                                                                                                                                                                                                                                                                                                                                                                                                                                                                                                                                                                                                                                                                                                                                                                                                                                                                                                                                                                                                                                                                                                                                                                                                                                                                                                                                                                                                                                                                                                                                                                                                                                                                                                                                                                                                                                                                                                                                                                                                                                                                |             |              |                  | ľ                | MOCD             | ARTESIA                |
| APPLIC                                                          | CATIO            | N FOR                                             | PERMIT T<br>Operator Name a |          | RILL, RE-EN                                                                                                                                                                                                                                                                                                                                                                                                                                                                                                                                                                                                                                                                                                                                                                                                                                                                                                                                                                                                                                                                                                                                                                                                                                                                                                                                                                                                                                                                                                                                                                                                                                                                                                                                                                                                                                                                                                                                                                                                                                                                                                                    | NTER        | , DEEI       | <u>'EN, P</u>    | LUGBAC           | K, OR A          | JD A HUNL              |
|                                                                 |                  | 00014-1-                                          | · ī                         |          |                                                                                                                                                                                                                                                                                                                                                                                                                                                                                                                                                                                                                                                                                                                                                                                                                                                                                                                                                                                                                                                                                                                                                                                                                                                                                                                                                                                                                                                                                                                                                                                                                                                                                                                                                                                                                                                                                                                                                                                                                                                                                                                                | TY .        | 20705        | 4 ·              | 873              |                  |                        |
|                                                                 |                  | 303 Vete                                          | rans Airpark La             | ine, S   | uite 3000 Midlai                                                                                                                                                                                                                                                                                                                                                                                                                                                                                                                                                                                                                                                                                                                                                                                                                                                                                                                                                                                                                                                                                                                                                                                                                                                                                                                                                                                                                                                                                                                                                                                                                                                                                                                                                                                                                                                                                                                                                                                                                                                                                                               |             | /9/05        |                  | 30-015-40        |                  |                        |
|                                                                 | ty Code<br>09175 |                                                   |                             |          | Property Pro |             | ate          |                  |                  |                  | Well No.<br>063        |
| L                                                               |                  | <u>/</u>                                          |                             |          | <sup>7.</sup> Surface Le                                                                                                                                                                                                                                                                                                                                                                                                                                                                                                                                                                                                                                                                                                                                                                                                                                                                                                                                                                                                                                                                                                                                                                                                                                                                                                                                                                                                                                                                                                                                                                                                                                                                                                                                                                                                                                                                                                                                                                                                                                                                                                       |             |              | 1                |                  |                  |                        |
| UL - Lot                                                        | Section          | Township<br>178                                   | Range                       | Í.a      | ot Idn Feet fi                                                                                                                                                                                                                                                                                                                                                                                                                                                                                                                                                                                                                                                                                                                                                                                                                                                                                                                                                                                                                                                                                                                                                                                                                                                                                                                                                                                                                                                                                                                                                                                                                                                                                                                                                                                                                                                                                                                                                                                                                                                                                                                 | om          | N/S Lin      |                  | Feet From        | E/W Line<br>West | County                 |
|                                                                 | 33               | 175                                               | 28E                         | R.       | 33<br>Proposed Botto                                                                                                                                                                                                                                                                                                                                                                                                                                                                                                                                                                                                                                                                                                                                                                                                                                                                                                                                                                                                                                                                                                                                                                                                                                                                                                                                                                                                                                                                                                                                                                                                                                                                                                                                                                                                                                                                                                                                                                                                                                                                                                           |             | South        | <u> </u>         | 2275             | Lvvest           | Eddy                   |
| UL - Lot                                                        | Section          | Township                                          | Range                       |          | st Idn Feet fi                                                                                                                                                                                                                                                                                                                                                                                                                                                                                                                                                                                                                                                                                                                                                                                                                                                                                                                                                                                                                                                                                                                                                                                                                                                                                                                                                                                                                                                                                                                                                                                                                                                                                                                                                                                                                                                                                                                                                                                                                                                                                                                 |             | N/S Lin      |                  | Feel From        | E/W.Line         | County                 |
| <u> </u>                                                        |                  |                                                   | <u> </u>                    |          | <sup>9.</sup> Pool Infor                                                                                                                                                                                                                                                                                                                                                                                                                                                                                                                                                                                                                                                                                                                                                                                                                                                                                                                                                                                                                                                                                                                                                                                                                                                                                                                                                                                                                                                                                                                                                                                                                                                                                                                                                                                                                                                                                                                                                                                                                                                                                                       | mation      |              | , i              |                  |                  |                        |
|                                                                 | ·                |                                                   | •.                          |          | Pool Name                                                                                                                                                                                                                                                                                                                                                                                                                                                                                                                                                                                                                                                                                                                                                                                                                                                                                                                                                                                                                                                                                                                                                                                                                                                                                                                                                                                                                                                                                                                                                                                                                                                                                                                                                                                                                                                                                                                                                                                                                                                                                                                      |             |              |                  |                  |                  | Pool Co                |
| <u> </u>                                                        | , ,              |                                                   |                             | 1        | ia; Glorieta-Yes                                                                                                                                                                                                                                                                                                                                                                                                                                                                                                                                                                                                                                                                                                                                                                                                                                                                                                                                                                                                                                                                                                                                                                                                                                                                                                                                                                                                                                                                                                                                                                                                                                                                                                                                                                                                                                                                                                                                                                                                                                                                                                               |             | =, ,         |                  | · ·              |                  | 9683                   |
| Udd<br>It: Work                                                 | <u>, ρα</u>      | 8                                                 | 12 Well Type                | <u></u>  | dditional Well                                                                                                                                                                                                                                                                                                                                                                                                                                                                                                                                                                                                                                                                                                                                                                                                                                                                                                                                                                                                                                                                                                                                                                                                                                                                                                                                                                                                                                                                                                                                                                                                                                                                                                                                                                                                                                                                                                                                                                                                                                                                                                                 |             | ation        | fr l'            | ease Type        | 13. (            | Ground, Level Elevatio |
| 16 Mu                                                           |                  |                                                   | O<br>17 Proposed Depth      |          | R<br><sup>18</sup> Forma                                                                                                                                                                                                                                                                                                                                                                                                                                                                                                                                                                                                                                                                                                                                                                                                                                                                                                                                                                                                                                                                                                                                                                                                                                                                                                                                                                                                                                                                                                                                                                                                                                                                                                                                                                                                                                                                                                                                                                                                                                                                                                       |             |              | 1                | S:               |                  | 3669'                  |
| N                                                               | l                |                                                   | 4490'                       |          | Blinet                                                                                                                                                                                                                                                                                                                                                                                                                                                                                                                                                                                                                                                                                                                                                                                                                                                                                                                                                                                                                                                                                                                                                                                                                                                                                                                                                                                                                                                                                                                                                                                                                                                                                                                                                                                                                                                                                                                                                                                                                                                                                                                         | or <b>y</b> |              |                  |                  |                  | 06/20/2012             |
| Depth to Groun<br>66'                                           | id water         |                                                   |                             |          | n nearest fresh water<br>mile radius                                                                                                                                                                                                                                                                                                                                                                                                                                                                                                                                                                                                                                                                                                                                                                                                                                                                                                                                                                                                                                                                                                                                                                                                                                                                                                                                                                                                                                                                                                                                                                                                                                                                                                                                                                                                                                                                                                                                                                                                                                                                                           | well        |              | t                | Distânce<br>Noné | to nearëst surfa | ice water              |
|                                                                 |                  |                                                   | 21.                         | Própe    | osed Casing and                                                                                                                                                                                                                                                                                                                                                                                                                                                                                                                                                                                                                                                                                                                                                                                                                                                                                                                                                                                                                                                                                                                                                                                                                                                                                                                                                                                                                                                                                                                                                                                                                                                                                                                                                                                                                                                                                                                                                                                                                                                                                                                | Cemer       | it Progra    | am               |                  |                  | •                      |
| Туре                                                            | Hole             | eSize                                             | Casing Size                 |          | asing Weight/ft                                                                                                                                                                                                                                                                                                                                                                                                                                                                                                                                                                                                                                                                                                                                                                                                                                                                                                                                                                                                                                                                                                                                                                                                                                                                                                                                                                                                                                                                                                                                                                                                                                                                                                                                                                                                                                                                                                                                                                                                                                                                                                                | 1           | Setting De   |                  | Sacks of         | Cement           | Estimated TC           |
| S                                                               | 12-              | 1/4"                                              | 8-5/8"                      |          | 24#                                                                                                                                                                                                                                                                                                                                                                                                                                                                                                                                                                                                                                                                                                                                                                                                                                                                                                                                                                                                                                                                                                                                                                                                                                                                                                                                                                                                                                                                                                                                                                                                                                                                                                                                                                                                                                                                                                                                                                                                                                                                                                                            | 500'        |              | 350 sx (         | Class C          | Surface          |                        |
| P                                                               | 7-7              | 7/8"                                              | 5-1/2"                      |          | 17#                                                                                                                                                                                                                                                                                                                                                                                                                                                                                                                                                                                                                                                                                                                                                                                                                                                                                                                                                                                                                                                                                                                                                                                                                                                                                                                                                                                                                                                                                                                                                                                                                                                                                                                                                                                                                                                                                                                                                                                                                                                                                                                            |             | 5100' 790 sx |                  | Class C          | Surface          |                        |
|                                                                 |                  |                                                   |                             |          |                                                                                                                                                                                                                                                                                                                                                                                                                                                                                                                                                                                                                                                                                                                                                                                                                                                                                                                                                                                                                                                                                                                                                                                                                                                                                                                                                                                                                                                                                                                                                                                                                                                                                                                                                                                                                                                                                                                                                                                                                                                                                                                                | <u> </u>    |              |                  |                  |                  |                        |
| Anachaway                                                       | Id like to       | rocompla                                          |                             |          | nent Program: .<br>as per the attach                                                                                                                                                                                                                                                                                                                                                                                                                                                                                                                                                                                                                                                                                                                                                                                                                                                                                                                                                                                                                                                                                                                                                                                                                                                                                                                                                                                                                                                                                                                                                                                                                                                                                                                                                                                                                                                                                                                                                                                                                                                                                           |             |              | ments            |                  |                  |                        |
|                                                                 | 10 IIVE 10       | recomple                                          | · · ·                       | 1        |                                                                                                                                                                                                                                                                                                                                                                                                                                                                                                                                                                                                                                                                                                                                                                                                                                                                                                                                                                                                                                                                                                                                                                                                                                                                                                                                                                                                                                                                                                                                                                                                                                                                                                                                                                                                                                                                                                                                                                                                                                                                                                                                |             |              | 1                |                  |                  |                        |
|                                                                 | Туре             |                                                   |                             | . 1      | osed Blowout Pi<br>g Pressure                                                                                                                                                                                                                                                                                                                                                                                                                                                                                                                                                                                                                                                                                                                                                                                                                                                                                                                                                                                                                                                                                                                                                                                                                                                                                                                                                                                                                                                                                                                                                                                                                                                                                                                                                                                                                                                                                                                                                                                                                                                                                                  | eventio     |              | am<br>st Pressur | a                | T .              | Manufacturer           |
| ·                                                               | rype i           |                                                   |                             | - OKINE  | 5 + 1033000                                                                                                                                                                                                                                                                                                                                                                                                                                                                                                                                                                                                                                                                                                                                                                                                                                                                                                                                                                                                                                                                                                                                                                                                                                                                                                                                                                                                                                                                                                                                                                                                                                                                                                                                                                                                                                                                                                                                                                                                                                                                                                                    |             |              | 30 1 103500      | ~                |                  | manaaatuutt            |
| <u> </u>                                                        |                  |                                                   |                             |          | · · · · · · · · · · · · · · · · · · ·                                                                                                                                                                                                                                                                                                                                                                                                                                                                                                                                                                                                                                                                                                                                                                                                                                                                                                                                                                                                                                                                                                                                                                                                                                                                                                                                                                                                                                                                                                                                                                                                                                                                                                                                                                                                                                                                                                                                                                                                                                                                                          |             |              |                  |                  | <u></u>          |                        |
| <sup>23.</sup> I hereby cer<br>best of my kno                   |                  |                                                   | n given above is tr         | ue and   | complète to the                                                                                                                                                                                                                                                                                                                                                                                                                                                                                                                                                                                                                                                                                                                                                                                                                                                                                                                                                                                                                                                                                                                                                                                                                                                                                                                                                                                                                                                                                                                                                                                                                                                                                                                                                                                                                                                                                                                                                                                                                                                                                                                |             |              | OILCO            | ONSERVA          | TION DIV         | ISION                  |
| I further cert<br>19.15.14.9 (B)                                | ify that I I     | iave compli                                       | ed with 19.15:14:9          | ) (A) N  | MAC 🗌 and/or                                                                                                                                                                                                                                                                                                                                                                                                                                                                                                                                                                                                                                                                                                                                                                                                                                                                                                                                                                                                                                                                                                                                                                                                                                                                                                                                                                                                                                                                                                                                                                                                                                                                                                                                                                                                                                                                                                                                                                                                                                                                                                                   | Appro       | ved By:      | //               | 21               | 1 .              |                        |
| Signature:                                                      |                  | <sup>−</sup> ···································· | adie.                       |          | · .                                                                                                                                                                                                                                                                                                                                                                                                                                                                                                                                                                                                                                                                                                                                                                                                                                                                                                                                                                                                                                                                                                                                                                                                                                                                                                                                                                                                                                                                                                                                                                                                                                                                                                                                                                                                                                                                                                                                                                                                                                                                                                                            |             | -            | 1.0.             | Shapa.           | rd .             |                        |
| Printed name:                                                   | Fatima V         | /asquez                                           |                             |          |                                                                                                                                                                                                                                                                                                                                                                                                                                                                                                                                                                                                                                                                                                                                                                                                                                                                                                                                                                                                                                                                                                                                                                                                                                                                                                                                                                                                                                                                                                                                                                                                                                                                                                                                                                                                                                                                                                                                                                                                                                                                                                                                | Title:      | 1            | bod              | octst            |                  |                        |
| Title: Regula                                                   |                  |                                                   |                             |          | •                                                                                                                                                                                                                                                                                                                                                                                                                                                                                                                                                                                                                                                                                                                                                                                                                                                                                                                                                                                                                                                                                                                                                                                                                                                                                                                                                                                                                                                                                                                                                                                                                                                                                                                                                                                                                                                                                                                                                                                                                                                                                                                              | Appro       | ved Date:    | 1/24,            | 126/3 1          | Expiration Date  | : 1/24/20              |
|                                                                 |                  | .Vasquez                                          | @apachecorp.c               | <u> </u> |                                                                                                                                                                                                                                                                                                                                                                                                                                                                                                                                                                                                                                                                                                                                                                                                                                                                                                                                                                                                                                                                                                                                                                                                                                                                                                                                                                                                                                                                                                                                                                                                                                                                                                                                                                                                                                                                                                                                                                                                                                                                                                                                |             | · · /        |                  |                  |                  | 11                     |
| Date: 01/23/2                                                   | 2013             |                                                   | Phone: (432)                | 818-1    | 015                                                                                                                                                                                                                                                                                                                                                                                                                                                                                                                                                                                                                                                                                                                                                                                                                                                                                                                                                                                                                                                                                                                                                                                                                                                                                                                                                                                                                                                                                                                                                                                                                                                                                                                                                                                                                                                                                                                                                                                                                                                                                                                            | Condit      | ions of Ap   | proval Atta      | nched            |                  |                        |
| Date: 0 112012                                                  | 1                |                                                   | •                           |          |                                                                                                                                                                                                                                                                                                                                                                                                                                                                                                                                                                                                                                                                                                                                                                                                                                                                                                                                                                                                                                                                                                                                                                                                                                                                                                                                                                                                                                                                                                                                                                                                                                                                                                                                                                                                                                                                                                                                                                                                                                                                                                                                |             |              |                  |                  |                  |                        |