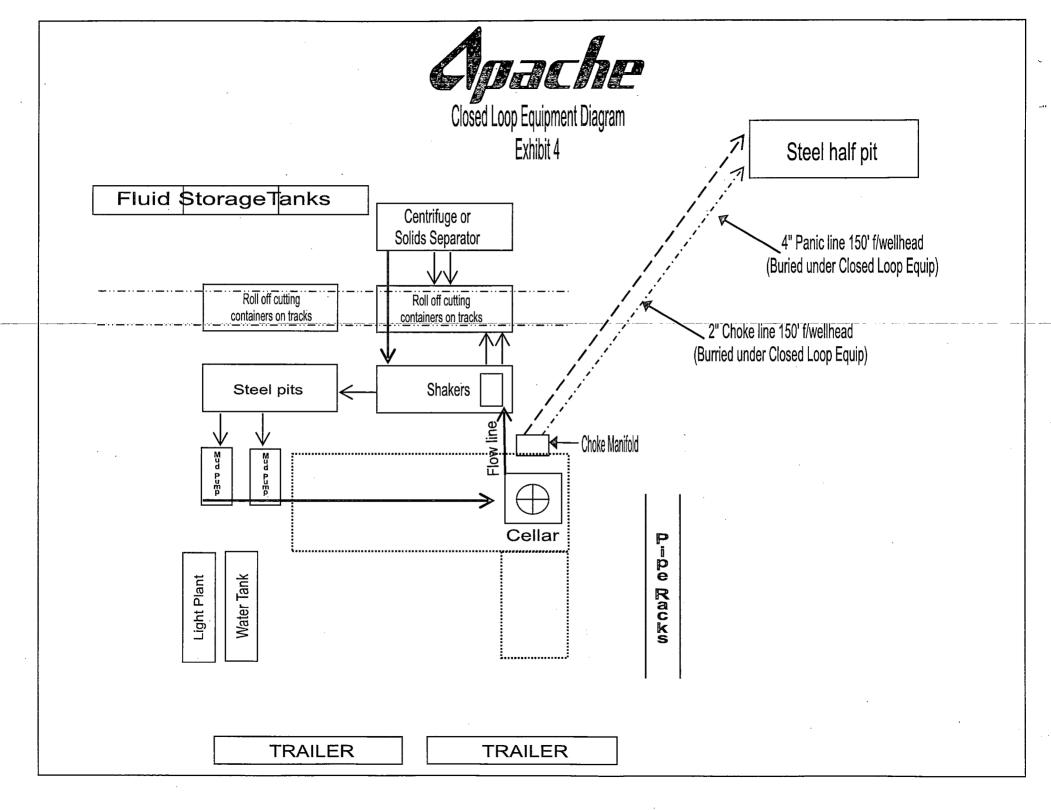

## 5. PROPOSED CONTROL EQUIPMENT

שה

COH

*"EXHIBIT 3"* shows a 13-5/8" 3M psi WP BOP consisting of at least annular bag type preventer. This BOP will be nippled up on the 13-3/8" surface csg head & tested to 70% of casing burst. After the 9-5/8" intermediate csg is set & cemented (or after the 7" string, if the 9-5/8" casing isn't ran), either a 13-5/8" or an 11" 3M BOP consisting of an annular bag type preventer, middle blind rams and bottom pipe rams will be installed in place of the original BOP & utilized continuously until TD is reached. The BOP will be tested at 2000 psi, maximum surface pressure is not expected to exceed 2M psi, BHP is calculated to be approximately 2706 psi. \*All BOP's & associated equipment will be tested as per BLM Drilling Operations Order #2. The BOP will be operated & checked each 24 hr period & blind rams will be operated & checked when the drill pipe is out of the hole. Functional tests will be documented on the daily driller's log. "EXHIBIT 3" also shows a 3M psi choke manifold with a 3" blow down line. Full opening stabbing valve & Kelly cock will be on derrick floor in case of need. No abnormal pressures of temperatures are expected in this well. No nearby wells have encountered any problems.

## 6. AUXILIARY WELL CONTROL EQUIPMENT / MONITORING EQUIPMENT:

13-3/8" & 11" x 3000 psi Double BOP/Blind & pipe ram (3M BOP/BOPE to be used as 2M system) 4-1/2" x 3000 psi Kelly valve 13-3/8" & 11" x 3000 psi mud cross – H2S detector on production hole Gate-type safety valve 3" choke line from BOP to manifold 2" adjustable chokes – 3" blow down line Fill up line as per Onshore Order 2

### 7. PROPOSED MUD CIRCULATION SYSTEM: (Closed Loop System)

\* Contingency: If 9-5/8" string is not run, these mud properties will be continued to the next casing seat instead of those indicated on the next line.