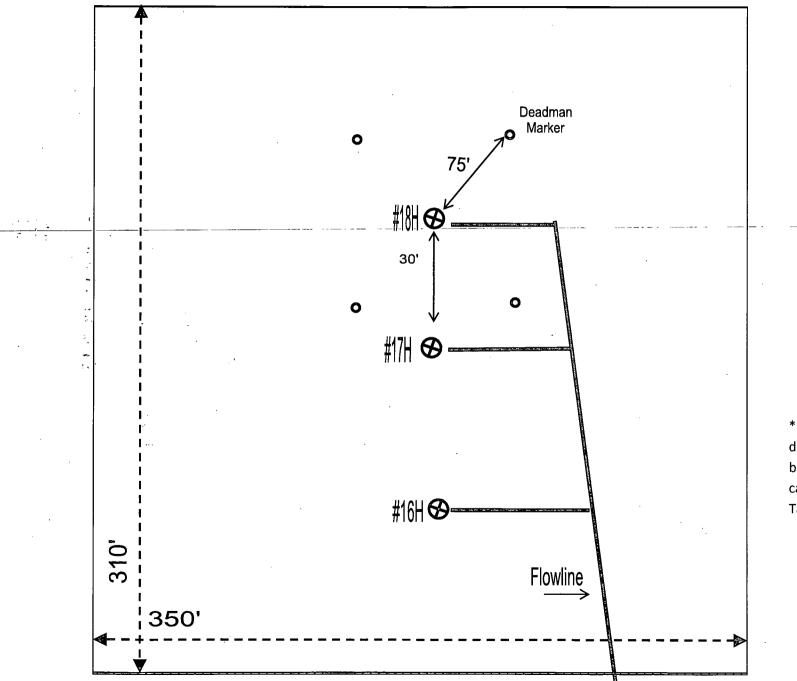

#### APACHE CORPORATION (OGRID: 873) CROW FEDERAL #18H

Lease #: NMLC-029426B Projected TVD: ~ 6150' MD: ~ 10719' GL: 3838' SHL: 1805' FSL & 110' FWL UL: L SEC: 9 BHL: 1805' FSL & 330' FEL UL: | SEC: 9 T17S R31E EDDY COUNTY, NM