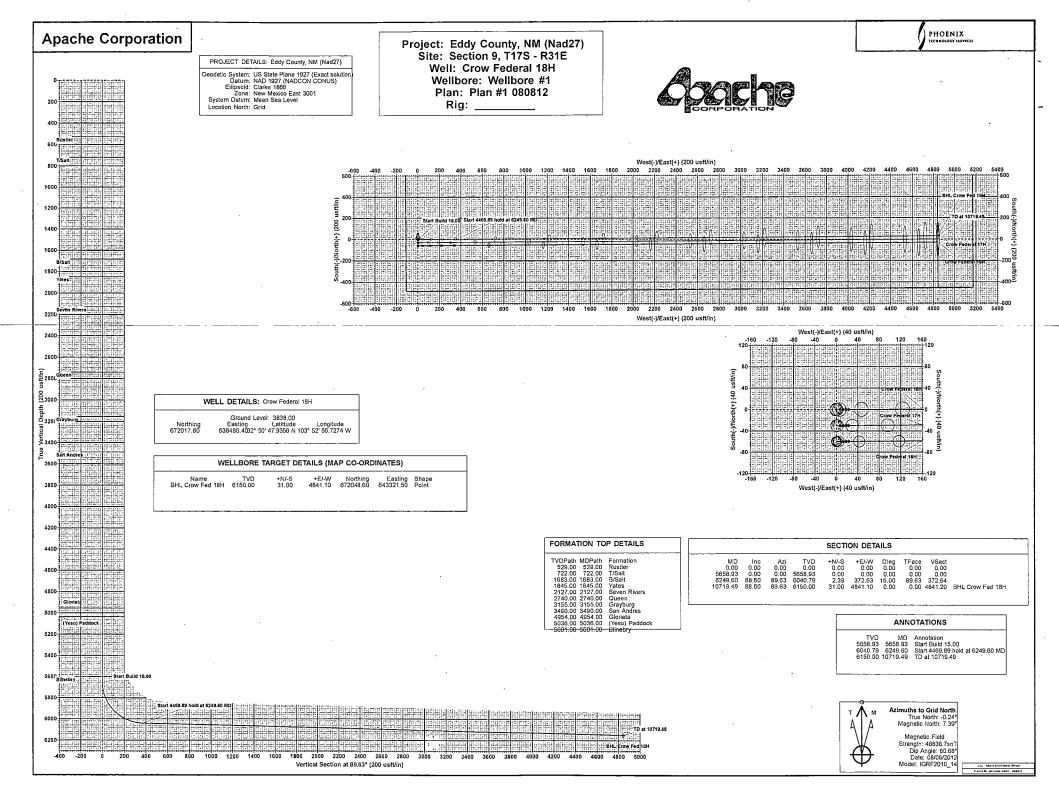

#### APACHE CORPORATION (OGRID: 873) CROW FEDERAL #18H

Lease #: NMLC-029426B Projected TVD: ~ 6150' MD: ~ 10719' GL: 3838' SHL: 1805' FSL & 110' FWL UL: L SEC: 9 BHL: 1805' FSL & 330' FEL UL: | SEC: 9 T17S R31E EDDY COUNTY, NM

### 2. ESTIMATED TOPS OF GEOLOGICAL MARKERS & DEPTHS OF ANTICIPATED FRESH WATER, OIL OR GAS:

| Quaternary Aeolian | Surf  |   | Queen          | 2740′                 |
|--------------------|-------|---|----------------|-----------------------|
| Rustler            | 529'  | 1 | Grayburg       | 3155′                 |
| Salt Top           | 722′  |   | San Andres     | 3490' (Oil)           |
| Salt Bottom        | 1683' |   | Glorieta       | 4954'                 |
| Yates              | 1845' |   | Yeso (Paddock) | 5036' (Oil)           |
| Seven Rivers       | 2127′ | 1 | TD             | TVD: 6150' MD: 10719' |
|                    |       | 4 |                |                       |

# **Apache Corporation**

Eddy County, NM (Nad27) Section 9, T17S - R31E Crow Federal 18H Wellbore #1

Plan: Plan #1 080812

# Apache

08 August, 2012

|--|

Apache

| Project: Eddy<br>Site: Sectio<br>Well: Crow<br>Wellbore: Wellbo | ne Corporation<br>County, NM (Nad27)<br>on 9, T17S - R31E<br>Federal 18H<br>ore #1<br>#1 080812 |                        |                                                                                                                 | Local Co-ordinate<br>TVD Reference:<br>MD Reference:<br>North Reference:<br>Survey Calculatio<br>Database: | WELL @ 3863.00usf<br>WELL @ 3863.00usf<br>Grid | H<br>: (Original Well Elev + 25' KB)<br>: (Original Well:Elev + 25' KB)                                         |
|-----------------------------------------------------------------|-------------------------------------------------------------------------------------------------|------------------------|-----------------------------------------------------------------------------------------------------------------|------------------------------------------------------------------------------------------------------------|------------------------------------------------|-----------------------------------------------------------------------------------------------------------------|
| Project                                                         | Eddy County, NM (                                                                               | Nad27)                 |                                                                                                                 |                                                                                                            |                                                |                                                                                                                 |
| Geo Datum: NA                                                   | S State Plane 1927 (Exact<br>AD 1927 (NADCON CONL<br>w Mexico East 3001                         |                        |                                                                                                                 | System Datum:                                                                                              | Mean Sea Level                                 |                                                                                                                 |
| Site                                                            | Section 9, T17S - R                                                                             | 31E                    |                                                                                                                 |                                                                                                            |                                                |                                                                                                                 |
| Site Position:<br>From:<br>Position Uncertainty:                | Map<br>0.00 usft                                                                                |                        | Northing:<br>Easting:<br>Slot Radius:                                                                           | 671,957.60 usft<br>638,480.80 usft<br>13-3/16 "                                                            | Latitude:<br>Longitude:<br>Grid Convergence:   | 32° 50' 47.3419 N<br>103° 52' 56.7258 W<br>0.24 °                                                               |
| Well                                                            | Crow Federal 18H                                                                                |                        | **************************************                                                                          |                                                                                                            |                                                |                                                                                                                 |
|                                                                 | •N/-S 0.00 us<br>E/-W 0.00 us                                                                   |                        | Northing:<br>Easting:                                                                                           | 672,017.60 usft<br>638,480.40 usft                                                                         | Latitude:<br>Longitude:                        | 32° 50' 47.9356 N<br>103° 52' 56.7274 W                                                                         |
| Position Uncertainty                                            | 0.00 us                                                                                         | sft                    | Wellhead Elevatio                                                                                               | n: usft                                                                                                    | Ground Level:                                  | 3,838.00 usft                                                                                                   |
| Wellbore<br>Magnetics                                           | Wellbore #1                                                                                     | Sample Date            | Declination                                                                                                     | Dip Angle,                                                                                                 | trength                                        |                                                                                                                 |
|                                                                 | IGRF2010_14                                                                                     | 08/08/12               | <b>7.64</b>                                                                                                     | (;)<br>60.68                                                                                               | T)<br>48,839                                   |                                                                                                                 |
|                                                                 |                                                                                                 | 08/08/12               | 7.04                                                                                                            | 00.00                                                                                                      | -0,000                                         | a contraction of the second |
| Design                                                          | Plan #1 080812                                                                                  |                        |                                                                                                                 |                                                                                                            |                                                |                                                                                                                 |
| Audit Notes:<br>Version:                                        |                                                                                                 | Phase:                 | PLAN Tie                                                                                                        | • On Depth: 0.00                                                                                           |                                                |                                                                                                                 |
| Vertical Section:                                               | Depth                                                                                           | 1'From (TVD)<br>(usft) | (usft) (u                                                                                                       | //W Direction<br>stt)<br>(?)                                                                               |                                                |                                                                                                                 |
|                                                                 | -                                                                                               | 0.00                   | 0.00 0.                                                                                                         | .00 89.63                                                                                                  |                                                |                                                                                                                 |
| Survey Tool Program                                             | Date 08/08/12                                                                                   |                        | and a state of the second s |                                                                                                            |                                                |                                                                                                                 |
| <sup>4</sup> From<br>(usft)                                     | To<br>(usft) Survey (We                                                                         |                        | Tool Name                                                                                                       | Description                                                                                                |                                                |                                                                                                                 |