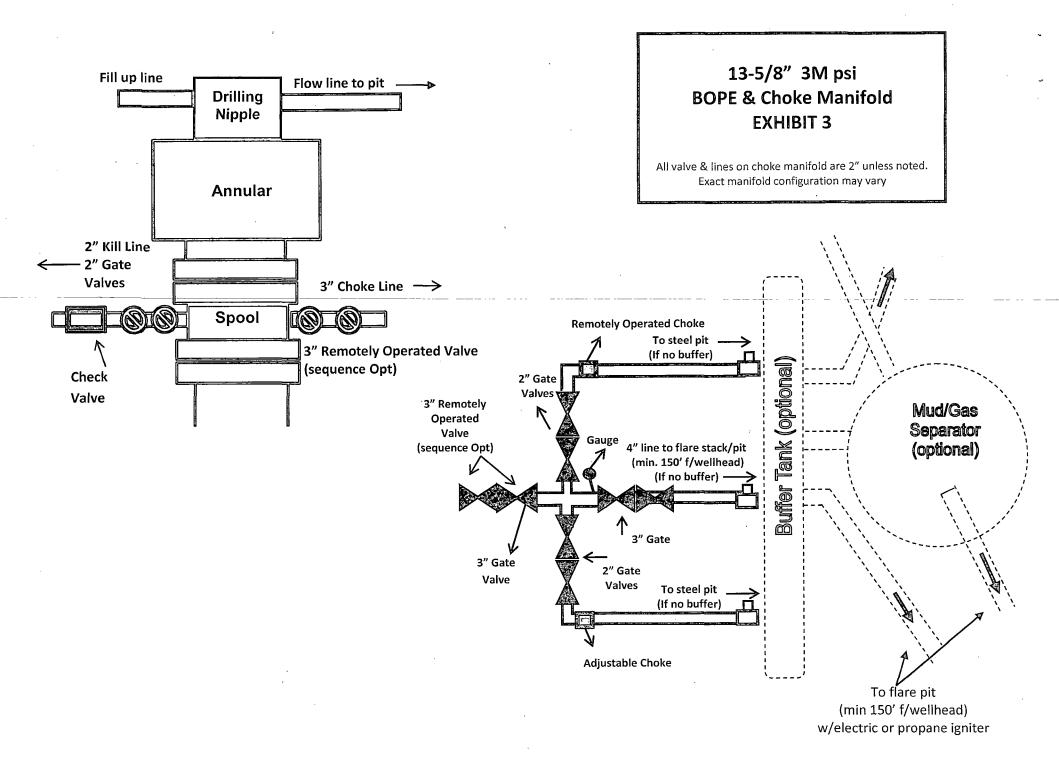

## 5. PROPOSED CONTROL EQUIPMENT

שה

COH

*"EXHIBIT 3"* shows a 13-5/8" 3M psi WP BOP consisting of at least annular bag type preventer. This BOP will be nippled up on the 13-3/8" surface csg head & tested to 70% of casing burst. After the 9-5/8" intermediate csg is set & cemented (or after the 7" string, if the 9-5/8" casing isn't ran), either a 13-5/8" or an 11" 3M BOP consisting of an annular bag type preventer, middle blind rams and bottom pipe rams will be installed in place of the original BOP & utilized continuously until TD is reached. The BOP will be tested at 2000 psi, maximum surface pressure is not expected to exceed 2M psi, BHP is calculated to be approximately 2706 psi. \*All BOP's & associated equipment will be tested as per BLM Drilling Operations Order #2. The BOP will be operated & checked each 24 hr period & blind rams will be operated & checked when the drill pipe is out of the hole. Functional tests will be documented on the daily driller's log. "EXHIBIT 3" also shows a 3M psi choke manifold with a 3" blow down line. Full opening stabbing valve & Kelly cock will be on derrick floor in case of need. No abnormal pressures of temperatures are expected in this well. No nearby wells have encountered any problems.

## 6. AUXILIARY WELL CONTROL EQUIPMENT / MONITORING EQUIPMENT:

13-3/8" & 11" x 3000 psi Double BOP/Blind & pipe ram (3M BOP/BOPE to be used as 2M system) 4-1/2" x 3000 psi Kelly valve 13-3/8" & 11" x 3000 psi mud cross – H2S detector on production hole Gate-type safety valve 3" choke line from BOP to manifold 2" adjustable chokes – 3" blow down line Fill up line as per Onshore Order 2