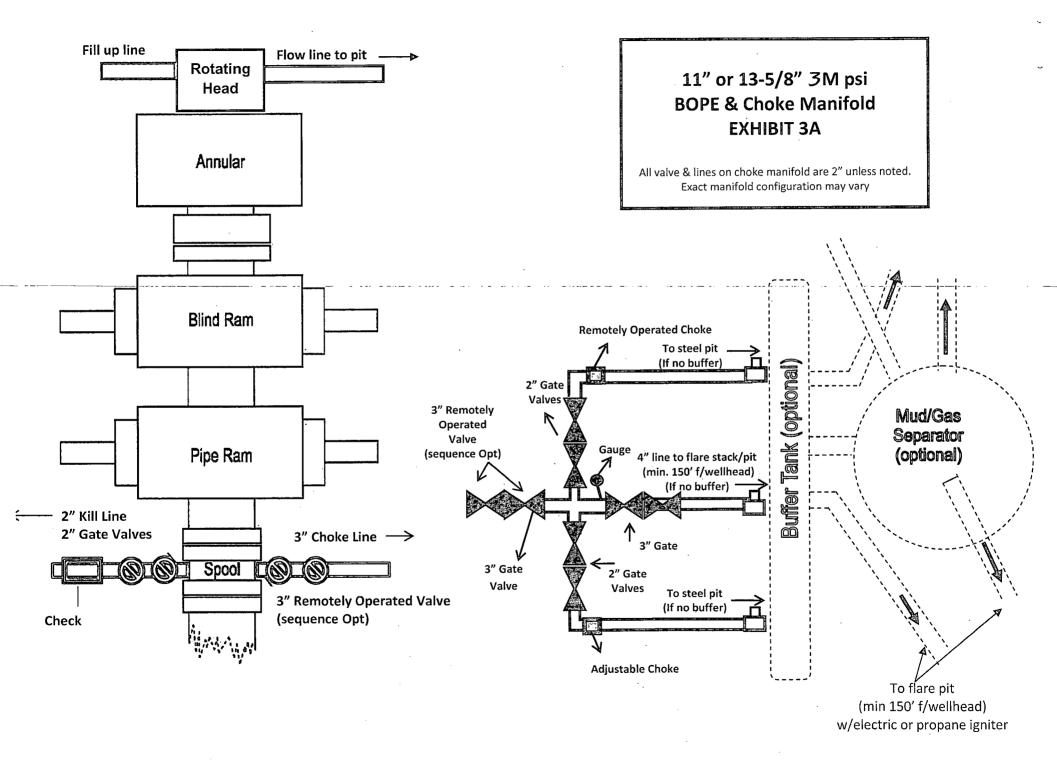

## 5. PROPOSED CONTROL EQUIPMENT

שה

COH

*"EXHIBIT 3"* shows a 13-5/8" 3M psi WP BOP consisting of at least annular bag type preventer. This BOP will be nippled up on the 13-3/8" surface csg head & tested to 70% of casing burst. After the 9-5/8" intermediate csg is set & cemented (or after the 7" string, if the 9-5/8" casing isn't ran), either a 13-5/8" or an 11" 3M BOP consisting of an annular bag type preventer, middle blind rams and bottom pipe rams will be installed in place of the original BOP & utilized continuously until TD is reached. The BOP will be tested at 2000 psi, maximum surface pressure is not expected to exceed 2M psi, BHP is calculated to be approximately 2706 psi. \*All BOP's & associated equipment will be tested as per BLM Drilling Operations Order #2. The BOP will be operated & checked each 24 hr period & blind rams will be operated & checked when the drill pipe is out of the hole. Functional tests will be documented on the daily driller's log. "EXHIBIT 3" also shows a 3M psi choke manifold with a 3" blow down line. Full opening stabbing valve & Kelly cock will be on derrick floor in case of need. No abnormal pressures of temperatures are expected in this well. No nearby wells have encountered any problems.

## 6. AUXILIARY WELL CONTROL EQUIPMENT / MONITORING EQUIPMENT:

13-3/8" & 11" x 3000 psi Double BOP/Blind & pipe ram (3M BOP/BOPE to be used as 2M system) 4-1/2" x 3000 psi Kelly valve 13-3/8" & 11" x 3000 psi mud cross – H2S detector on production hole Gate-type safety valve 3" choke line from BOP to manifold 2" adjustable chokes – 3" blow down line Fill up line as per Onshore Order 2