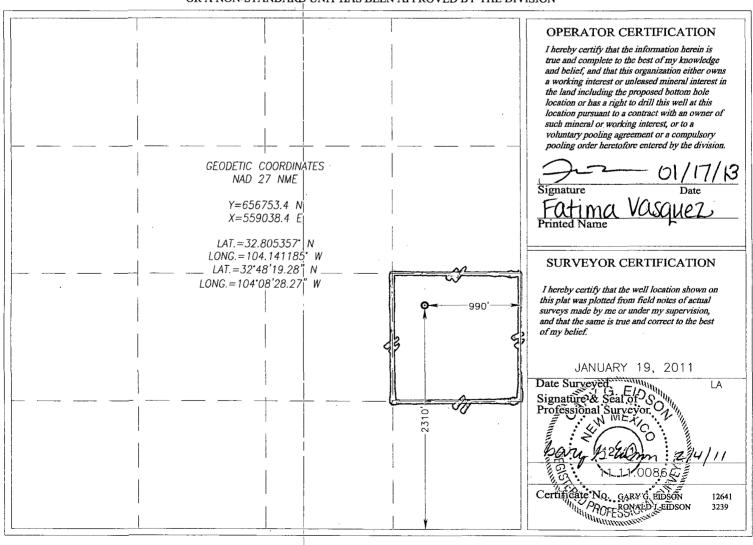

| DISTRICT IV<br>11885 S. ST. FRANCIS                                                           | , NM 87505                         | WELL LC  | CATI               | ON AND A  | CREAGE DE                  | DICATI      | anded i | ARTES!A MEN   | DED REPORT     |             |  |  |
|-----------------------------------------------------------------------------------------------|------------------------------------|----------|--------------------|-----------|----------------------------|-------------|---------|---------------|----------------|-------------|--|--|
| 30-015-38545                                                                                  |                                    |          | 9683               | Pool Code | Artesia; Glorieta-Yeso (U) |             |         |               |                |             |  |  |
| Property Code                                                                                 |                                    |          |                    |           | Property Name              |             |         |               | Well Num       | Well Number |  |  |
| 30870                                                                                         |                                    |          |                    |           | A STATI                    | ∃(_,        |         | <i>O</i> 4    | <b>0</b> 40    |             |  |  |
| OGRID No.                                                                                     |                                    |          | Operator Name      |           |                            |             |         |               |                | Elevation   |  |  |
| 873                                                                                           |                                    |          | APACHE CORPORATION |           |                            |             | 3660'   |               |                |             |  |  |
| Surface Location                                                                              |                                    |          |                    |           |                            |             |         |               |                |             |  |  |
| UL or lot No.                                                                                 | Section                            | Township | Range              | Lot Idn   | Feet from the              | North/South | line    | Feet from the | East/West line | County      |  |  |
|                                                                                               | 26                                 | 17S      | 28-E               |           | 2310                       | 0   501     | JTH     | 990           | EAST           | EDDY        |  |  |
| Bottom Hole Location If Different From Surface                                                |                                    |          |                    |           |                            |             |         |               |                |             |  |  |
| UL or lot No.                                                                                 | Section                            | Township | Range              | Lot Idn   | Feet from the              | North/South | line    | Feet from the | East/EAST line | County      |  |  |
|                                                                                               |                                    |          |                    |           |                            |             |         |               |                |             |  |  |
| Dedicated Acres                                                                               | Dedicated Acres Joint or Infili Co |          | Consolidation Code |           | Order No.                  |             |         |               |                |             |  |  |
| 40                                                                                            |                                    |          |                    |           |                            |             |         |               |                |             |  |  |
| NO ALLOWADI E WILL BE ASSIGNED TO THIS COMPLETION IDEAL ALL DIFFERENCE HAVE DEED CONSOLIDATED |                                    |          |                    |           |                            |             |         |               |                |             |  |  |