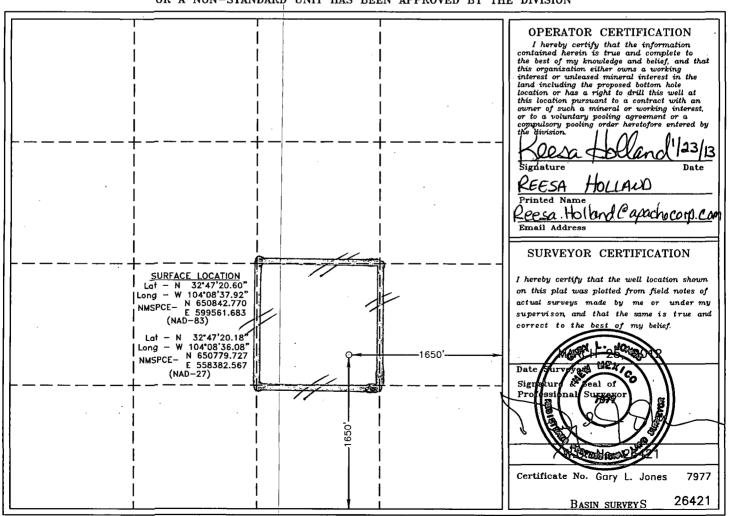

## OIL CONSERVATION DIVISIONAN 2 8 2013

1220 South St. Francis Dr. Santa Fe, New Mexico 87505

NMOCD ARTESIA

WELL LOCATION AND ACREAGE DEDICATION PLAT

AMENDED REPORT

| 30-0                                                               | 96830   |          |       | ARTESIA; GLORIETA-YESO (O) |                                  |       |                  |               |                 |        |
|--------------------------------------------------------------------|---------|----------|-------|----------------------------|----------------------------------|-------|------------------|---------------|-----------------|--------|
| Property                                                           |         |          |       |                            | Property Name                    |       |                  |               | Well Number     |        |
| 3087/2                                                             |         |          |       |                            | APACHE D STATE                   |       |                  |               | 084             |        |
| ogrid n<br>873                                                     | 0.      |          |       |                            | Operator Name APACHE CORPORATION |       |                  |               | Elevation 3667' |        |
| Surface Location                                                   |         |          |       |                            |                                  |       |                  |               |                 |        |
| UL or lot No.                                                      | Section | Township | Range | Lot Id                     | in Feet fro                      | m the | North/South line | Feet from the | East/West line  | County |
| J                                                                  | 35      | 17 S     | 28 E  |                            | 16                               | 550   | SOUTH            | 1650          | - EAST          | EDDY   |
| Bottom Hole Location If Different From Surface                     |         |          |       |                            |                                  |       |                  |               |                 |        |
| UL or lot No.                                                      | Section | Township | Range | Lot Id                     | in Feet fro                      | m the | North/South line | Feet from the | East/West line  | County |
| Dedicated Acres   Joint or Infill   Consolidation Code   Order No. |         |          |       |                            |                                  |       |                  |               |                 |        |

NO ALLOWABLE WILL BE ASSIGNED TO THIS COMPLETION UNTIL ALL INTERESTS HAVE BEEN CONSOLIDATED OR A NON-STANDARD UNIT HAS BEEN APPROVED BY THE DIVISION