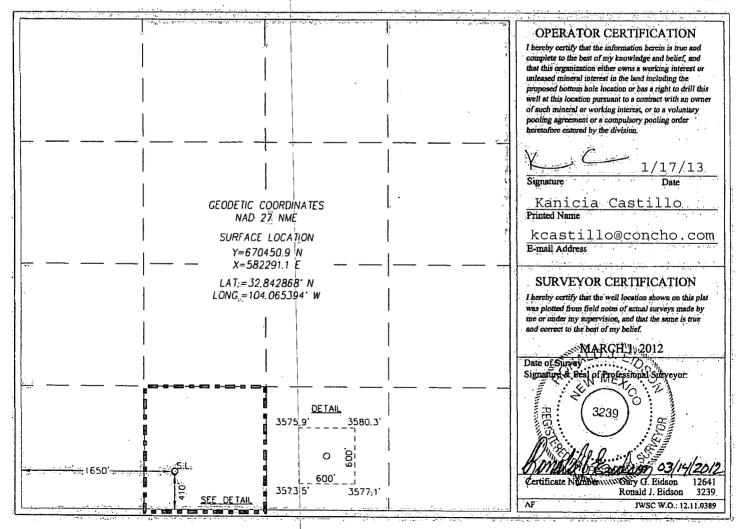

AMENDED REPORT

WELL LOCATION AND ACREAGE DEDICATION PLAT

| API Number                             | Pool Code | Pool Name<br>Dodd;Glorieta-Upper Yeso |  |  |  |
|----------------------------------------|-----------|---------------------------------------|--|--|--|
| 30-015-40353                           | 97917     |                                       |  |  |  |
| Property Code<br>308195                | DODD FE   | DERAL UNIT 571                        |  |  |  |
| OGRID No.<br>229137                    |           | RATING, LLC 3577'                     |  |  |  |
| ······································ | Surfi     | are Location                          |  |  |  |

| Mana Market Doubled |         |          |       |         |               |                  |               |                |        |  |
|---------------------|---------|----------|-------|---------|---------------|------------------|---------------|----------------|--------|--|
| UL or lot No.       | Section | Township | Range | Lot Idn | Feet from the | North/South line | Feet from the | East/West line | County |  |
| N                   | 10      | 17-S     | 29-E  |         | 410           | SOUTH            | 1650          | WEST           | EDDY   |  |

Bottom Hole Location If Different From Surface

| UL or lot No.   | Section   | Township        | Range          | Lot idn    | Feet from the  | North/South line | Feet from the | East/West line County                                                                                            | ý Í   |
|-----------------|-----------|-----------------|----------------|------------|----------------|------------------|---------------|------------------------------------------------------------------------------------------------------------------|-------|
|                 | ·. :      |                 |                |            |                |                  |               |                                                                                                                  | · · · |
| Dedicated Acres | Joint or  | Infil C         | onsolidation C | orle   Ord | er No.         | <u>L</u>         |               | and the second |       |
| 40              | - John or |                 |                |            | <b>CI 140.</b> |                  |               |                                                                                                                  |       |
|                 |           | a dat da la com |                |            |                |                  |               |                                                                                                                  |       |