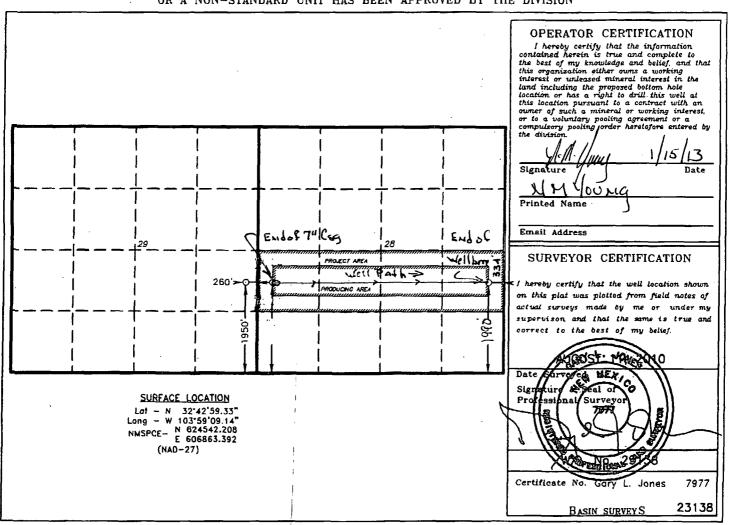

## CONSERVATION DIVISION

1220 South St. Francis Dr. Santa Fe, New Mexico 87505

DISTRICT IV

1220 S. St. Prancis Dr., Santa Fe, NM 67505

WELL LOCATION AND ACREAGE DEDICATION PLAT

☐ AMENDED REPORT

| 30-015-40834        | Paol Code<br>5なしのひ | SALITO NINO        | POOL Name BONE SPRING |  |  |  |
|---------------------|--------------------|--------------------|-----------------------|--|--|--|
| Property Code 38244 | 1 '                |                    |                       |  |  |  |
| OGRID No.<br>14744  | Oper<br>MEWBOURNE  | Elevation<br>3406' |                       |  |  |  |

Surface Location

|   | UL or lot No. | Section | Township | Range | Lot Idn | Feet from the | North/South line | Feet from the | East/West line | County |  |
|---|---------------|---------|----------|-------|---------|---------------|------------------|---------------|----------------|--------|--|
|   | 1             | 29      | 18 S     | 30 E  |         | 1950          | SOUTH            | 260           | EAST           | EDDY   |  |
| • |               |         |          |       |         |               |                  |               |                |        |  |

Bottom Hole Location If Different From Surface

| UL or lot No.  | Section   | Township   | Range        | Lot Idn | Feet from the | North/South line | Feet from the | East/West line | County |
|----------------|-----------|------------|--------------|---------|---------------|------------------|---------------|----------------|--------|
|                | 28        | 18 S       | 30 E         |         | 1990          | SOUTH            | 334           | EAST           | EDDY   |
| Dedicated Acre | s Joint o | r Infill C | onsolidation | Code Or | der No.       |                  |               |                |        |
| 160            |           |            |              |         |               |                  |               |                |        |

NO ALLOWABLE WILL BE ASSIGNED TO THIS COMPLETION UNTIL ALL INTERESTS HAVE BEEN CONSOLIDATED OR A NON-STANDARD UNIT HAS BEEN APPROVED BY THE DIVISION