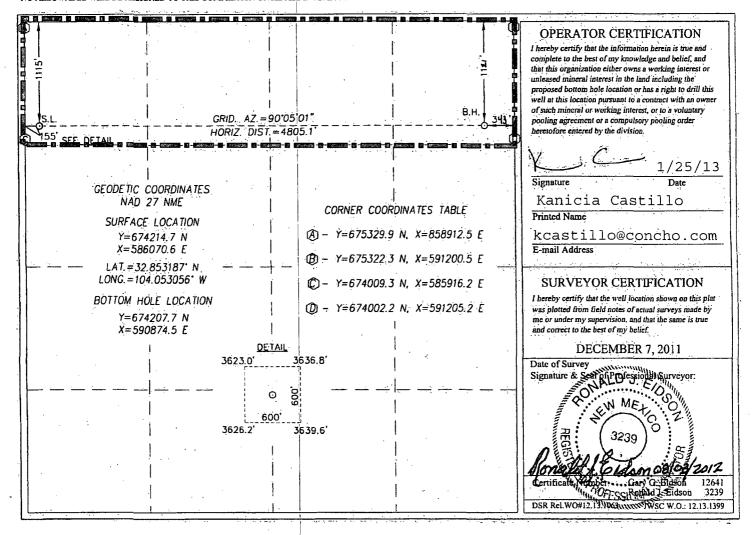

## WELL LOCATION AND ACREAGE DEDICATION PLAT

Santa Fe, New Mexico 87505

| Al                     | PI Number |                                        |                             | Pool Code   |                  | Pool Name                 |               |                                       |             |  |
|------------------------|-----------|----------------------------------------|-----------------------------|-------------|------------------|---------------------------|---------------|---------------------------------------|-------------|--|
| 30-015-40345           |           |                                        | 97917                       |             |                  | Dodd; Glorieta-Upper Yeso |               |                                       |             |  |
| Property Code          |           |                                        | Property Name               |             |                  |                           |               |                                       | Well Number |  |
| 39249                  |           | DODD FEDERAL UNIT                      |                             |             |                  |                           |               | 9                                     | 909H        |  |
| OGRID No.<br>229137    |           | Operator Name                          |                             |             |                  |                           |               | E                                     | Elevation   |  |
|                        |           | COG OPERATING, LLC                     |                             |             |                  |                           |               |                                       | 3633'       |  |
|                        |           |                                        |                             |             | Surface Locat    | ioņ                       |               |                                       |             |  |
| UL or lot No.          | Section   | Township                               | Range                       | Lot Idn     | Feet from the    | North/South line          | Feet from the | East/West line                        | County      |  |
| D                      | 11        | 17-S                                   | 29-E                        |             | 1115             | NORTH                     | 155           | WEST                                  | EDDY        |  |
|                        |           | ······································ |                             | Bottom Hole | Location If Diff | erent From Surface        |               | · · · · · · · · · · · · · · · · · · · |             |  |
| UL or lot No.          | Section   | Township                               | Range                       | Lot Idn     | Feet from the    | North/South line          | Feet from the | East/West line                        | County      |  |
| A                      | 11        | 17-S                                   | 29-E                        |             | 1121             | NORTH                     | 343           | EAST                                  | EDDY        |  |
| Dedicated Acres<br>160 |           |                                        | Consolidation Code Order No |             | er No.           |                           |               |                                       |             |  |