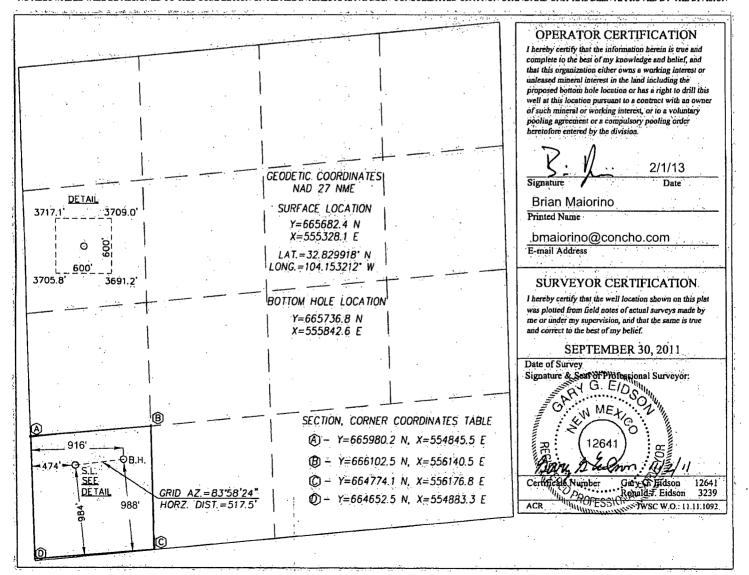

## WELL LOCATION AND ACREAGE DEDICATION PICATIONS

| API Number    | Pool Code | Pool Name            |             |  |  |
|---------------|-----------|----------------------|-------------|--|--|
| 30-015-40464  | 96210     | Empire;Glorieta-Yeso |             |  |  |
| Property Code | Pr        | operty Name          | Well Number |  |  |
| 39326         | TUMA      | K FEDERAL            | 2           |  |  |
| OGRID No.     | Ol        | perator Name         | Elevation   |  |  |
| 229137        | COG OPI   | ERATING, LLC         | 3708'       |  |  |

## Surface Location

| UL or lot No. | Section | Township | Range | Lot Idn | Feet from the | North/South line | Feet from the | East/West line | · County |
|---------------|---------|----------|-------|---------|---------------|------------------|---------------|----------------|----------|
| M             | 14      | 17-S     | 28-E  |         | 984           | SOUTH            | <b>4</b> 74   | WEST           | EDDY     |

## Bottom Hole Location If Different From Surface

| UL or lot No.                   | Section | Township | Range          | Lot Idn | Feet from the | North/South line | Feet from the | East/West line | County |
|---------------------------------|---------|----------|----------------|---------|---------------|------------------|---------------|----------------|--------|
| M                               | 14      | 17-S     | 28-E           |         | 988           | SOUTH            | 916           | WEST           | EDDY   |
| Dedicated Acres Joint or Infill |         | Infill C | onsolidation C | ode Ord | ler No.       |                  | 500           |                |        |
| 40.0                            |         |          |                |         |               |                  |               |                |        |