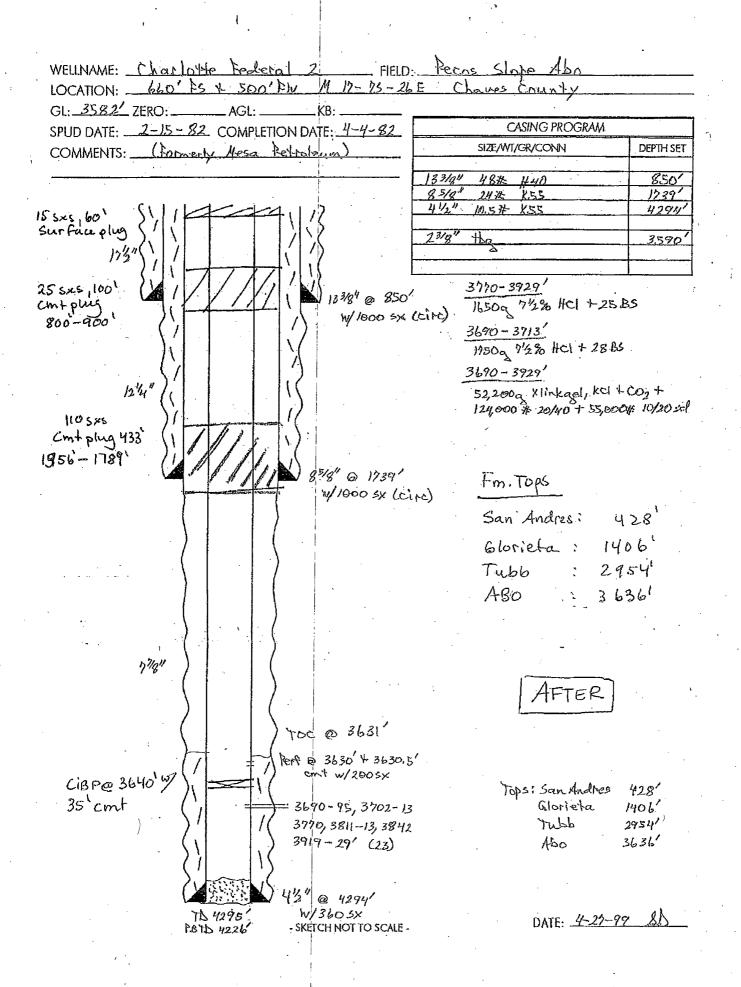

# R.M. OIL CONSERVATION DIVEROR

UNITED STATES
DEPARTMENT OF THE INTERIOR
BUREAU OF LAND MANAGEMENT ARTESIA, NM 55210

FORM APPROVED OMB NO. 1004-0135

|  | C |  |
|--|---|--|
|--|---|--|

| SUNDRY NOTICES AND REPORTS ON WELLS  Do not use this form for proposals to drill or to re-enter an abandoned well. Use form 3160-3 (APD) for such proposals.                                                                                                                                                                                                                                                                                                               |                                                                                                                                                                                                                                                                                                      |                                                                                                                                                                      |                                                                                                                                                                       |                                                                                                  | Lease Serial No.     NMNM16324     If Indian, Allottee or Tribe Name |                                             |  |
|----------------------------------------------------------------------------------------------------------------------------------------------------------------------------------------------------------------------------------------------------------------------------------------------------------------------------------------------------------------------------------------------------------------------------------------------------------------------------|------------------------------------------------------------------------------------------------------------------------------------------------------------------------------------------------------------------------------------------------------------------------------------------------------|----------------------------------------------------------------------------------------------------------------------------------------------------------------------|-----------------------------------------------------------------------------------------------------------------------------------------------------------------------|--------------------------------------------------------------------------------------------------|----------------------------------------------------------------------|---------------------------------------------|--|
| SUBMIT IN TRIPLICATE - Other instructions on reverse side.                                                                                                                                                                                                                                                                                                                                                                                                                 |                                                                                                                                                                                                                                                                                                      |                                                                                                                                                                      |                                                                                                                                                                       |                                                                                                  | 7. If Unit or CA/Agreement, Name and/or No.                          |                                             |  |
| Type of Well     Oil Well                                                                                                                                                                                                                                                                                                                                                                                                                                                  |                                                                                                                                                                                                                                                                                                      |                                                                                                                                                                      |                                                                                                                                                                       |                                                                                                  | Well Name and No.     CHARLOTTE FEDERAL 2                            |                                             |  |
| Name of Operator Contact: TINA HUERTA YATES PETROLEUM CORPORATIONE-Mail: tinah@yatespetroleum.com                                                                                                                                                                                                                                                                                                                                                                          |                                                                                                                                                                                                                                                                                                      |                                                                                                                                                                      |                                                                                                                                                                       |                                                                                                  | 9. API Well No.<br>30-005-61401-00-\$1                               |                                             |  |
| 3a. Address<br>105 SOUTH 4TH STREET<br>ARTESIA, NM 88210                                                                                                                                                                                                                                                                                                                                                                                                                   |                                                                                                                                                                                                                                                                                                      | 3b. Phone N<br>Ph: 575-7<br>Fx: 575-74                                                                                                                               |                                                                                                                                                                       | 10.<br>F                                                                                         | Field and Pool, or E<br>PECOS SLOPE-                                 | xploratory<br>ABO                           |  |
| 4. Location of Well (Footage, Sec., 7                                                                                                                                                                                                                                                                                                                                                                                                                                      | ., R., M., or Survey Descrip                                                                                                                                                                                                                                                                         | tion).                                                                                                                                                               |                                                                                                                                                                       | .11.                                                                                             | County or Parish, an                                                 | d State ·                                   |  |
| Sec 17 T7S R26E SWSW 660                                                                                                                                                                                                                                                                                                                                                                                                                                                   | PFSL 500FWL                                                                                                                                                                                                                                                                                          |                                                                                                                                                                      |                                                                                                                                                                       | C                                                                                                | CHAVES COUNT                                                         | ΓΥ, NM                                      |  |
| 12. CHECK APPI                                                                                                                                                                                                                                                                                                                                                                                                                                                             | ROPRIATE BOX(ES)                                                                                                                                                                                                                                                                                     | TO INDICAT                                                                                                                                                           | E NATURE OF N                                                                                                                                                         | OTICE, REPOR                                                                                     | RT, OR OTHER                                                         | DATA                                        |  |
| TYPE OF SUBMISSION                                                                                                                                                                                                                                                                                                                                                                                                                                                         | .                                                                                                                                                                                                                                                                                                    |                                                                                                                                                                      | TYPE OF                                                                                                                                                               | ACTION                                                                                           |                                                                      |                                             |  |
| Notice of Intent     ■                                                                                                                                                                                                                                                                                                                                                                                                                                                     | ☐ Acidize                                                                                                                                                                                                                                                                                            | ☐ De                                                                                                                                                                 | epen                                                                                                                                                                  | ☐ Production (S                                                                                  | tart/Resume)                                                         | ☐ Water Shut-Off                            |  |
|                                                                                                                                                                                                                                                                                                                                                                                                                                                                            | ☐ Alter Casing                                                                                                                                                                                                                                                                                       | · 🗖 Fra                                                                                                                                                              | cture Treat                                                                                                                                                           | □ Reclamation                                                                                    |                                                                      | ■ Well Integrity                            |  |
| ☐ Subsequent Report                                                                                                                                                                                                                                                                                                                                                                                                                                                        | ☐ Casing Repair                                                                                                                                                                                                                                                                                      | . De                                                                                                                                                                 | w Construction                                                                                                                                                        | ☐ Recomplete                                                                                     |                                                                      | Other                                       |  |
| ☐ Final Abandonment Notice                                                                                                                                                                                                                                                                                                                                                                                                                                                 | ☐ Change Plans                                                                                                                                                                                                                                                                                       | 🛭 Plu                                                                                                                                                                | g and Abandon                                                                                                                                                         | ☐ Temporarily I                                                                                  | Abandon                                                              | •                                           |  |
| •                                                                                                                                                                                                                                                                                                                                                                                                                                                                          | ☐ Convert to Injecti                                                                                                                                                                                                                                                                                 | on 🗖 Plu                                                                                                                                                             | g Back                                                                                                                                                                | ☐ Water Dispos                                                                                   | al                                                                   |                                             |  |
| If the proposal is to deepen directions Attach the Bond under which the wor following completion of the involved testing has been completed. Final At determined that the site is ready for fit Yates Petroleum Corporation  1. MIRU any safety equipmen 2. Set a CIBP at 3640 ft with Abo. 3. Perforate and spot a 110 scement plug across intermedia WOC and tag plug. 4. Perforate and spot a 25 sx across surface casing shoe. Voc. Perforate and spot a 15 sx casing. | k will be performed or pro- operations. If the operatio andonment Notices shall be nal inspection.)  clans to plug and abar at as needed. No casi as ft cement on top. To at Class C cement plug ate casing shoe and ac Class C cement plug VOC and tag plug Class C cement plug Class C cement plug | vide the Bond No. on results in a multipe filed only after all andon this well as ng recovery will his puts a plug of from 1356 ft cross top of Glofrom 800 ft - 900 | on file with BLM/BIA<br>ole completion or reco-<br>requirements, including<br>s follows:  be attempted, over Abo perfs ac<br>1789 ft. This puts<br>rieta, outside and | Required subseque mpletion in a new in ng reclamation, have cross top of a 433 ft inside casing. | RECI                                                                 | led within 30 days<br>4 shall be filed once |  |
|                                                                                                                                                                                                                                                                                                                                                                                                                                                                            | Electronic Submissio<br>For YATES PE<br>Inmitted to AFMSS for                                                                                                                                                                                                                                        | TROLEUM COR                                                                                                                                                          | ORATION, sent to<br>VID GLASS on 01                                                                                                                                   | the Roswell                                                                                      | 0607SE)                                                              |                                             |  |
| Signature (Electronic S                                                                                                                                                                                                                                                                                                                                                                                                                                                    | uhmicaion)                                                                                                                                                                                                                                                                                           |                                                                                                                                                                      | Data 04/04/00                                                                                                                                                         |                                                                                                  |                                                                      | ,                                           |  |
| Signature (Electronic S                                                                                                                                                                                                                                                                                                                                                                                                                                                    |                                                                                                                                                                                                                                                                                                      | FOR FEDERA                                                                                                                                                           | Date 01/24/20<br>AL OR STATE (                                                                                                                                        |                                                                                                  | •                                                                    | · · · · · · · · · · · · · · · · · · ·       |  |
|                                                                                                                                                                                                                                                                                                                                                                                                                                                                            |                                                                                                                                                                                                                                                                                                      |                                                                                                                                                                      | 1                                                                                                                                                                     |                                                                                                  |                                                                      | <u> </u>                                    |  |
| Approved By DAVID R GLASS                                                                                                                                                                                                                                                                                                                                                                                                                                                  | · · · · · · · · · · · ·                                                                                                                                                                                                                                                                              | <del>-</del> ,                                                                                                                                                       | TitlePETROLEU                                                                                                                                                         | JM ENGINEER                                                                                      |                                                                      | Date 01/28/2013                             |  |
| Conditions of approval, if any, are attached certify that the applicant holds legal or equivalent would entitle the applicant to condu                                                                                                                                                                                                                                                                                                                                     | itable title to those rights in<br>ct operations thereon.                                                                                                                                                                                                                                            | the subject lease                                                                                                                                                    | Office Roswell                                                                                                                                                        |                                                                                                  |                                                                      |                                             |  |
| Title 18 U.S.C. Section 1001 and Title 43 States any false, fictitious or fraudulent s                                                                                                                                                                                                                                                                                                                                                                                     | J.S.C. Section 1212, make tatements or representation                                                                                                                                                                                                                                                | it a crime for any p                                                                                                                                                 | erson knowingly and within its jurisdiction.                                                                                                                          | willfully to make to a                                                                           | any department or ag                                                 | gency of the United                         |  |