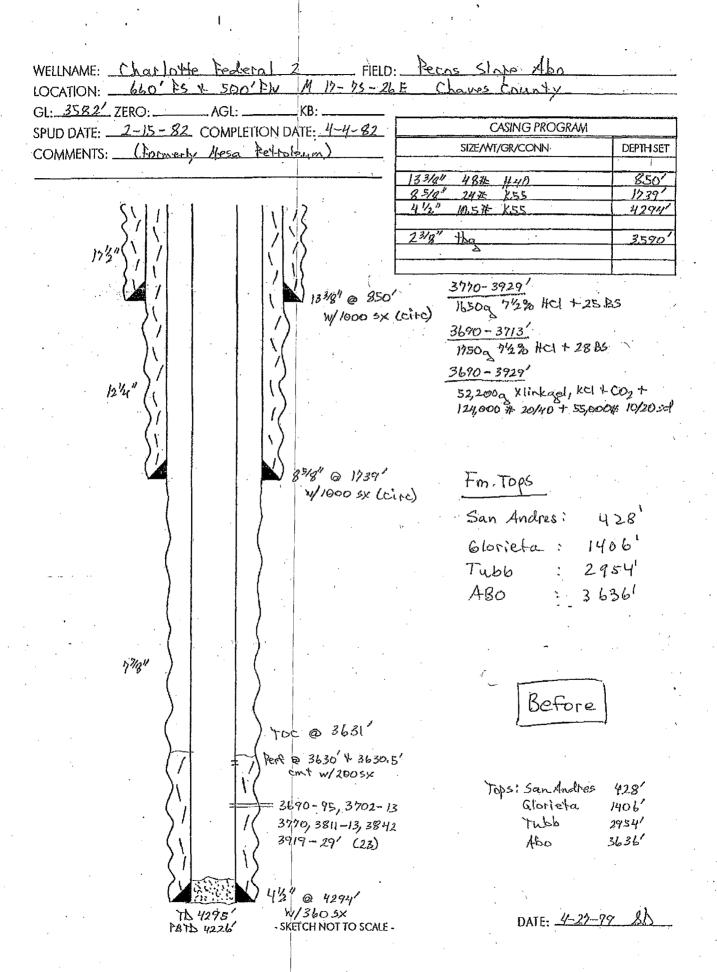

# R.M. OIL CONSERVATION DIVEROR

UNITED STATES
DEPARTMENT OF THE INTERIOR
BUREAU OF LAND MANAGEMENT ARTESIA, NM 55210

FORM APPROVED OMB NO. 1004-0135

|  | C |  |
|--|---|--|
|--|---|--|

| SUNDRY NOTICES AND REPORTS ON WELLS  Do not use this form for proposals to drill or to re-enter an abandoned well. Use form 3160-3 (APD) for such proposals.                                                                                                                                                                                                                                                                                                               |                                                                                                                                                                                                                                                                                                      |                                                                                                                                                                      |                                                                                                                                                                       |                                                                                                  | Lease Serial No.     NMNM16324     If Indian, Allottee or Tribe Name |                                             |  |
|----------------------------------------------------------------------------------------------------------------------------------------------------------------------------------------------------------------------------------------------------------------------------------------------------------------------------------------------------------------------------------------------------------------------------------------------------------------------------|------------------------------------------------------------------------------------------------------------------------------------------------------------------------------------------------------------------------------------------------------------------------------------------------------|----------------------------------------------------------------------------------------------------------------------------------------------------------------------|-----------------------------------------------------------------------------------------------------------------------------------------------------------------------|--------------------------------------------------------------------------------------------------|----------------------------------------------------------------------|---------------------------------------------|--|
| SUBMIT IN TRIPLICATE - Other instructions on reverse side.                                                                                                                                                                                                                                                                                                                                                                                                                 |                                                                                                                                                                                                                                                                                                      |                                                                                                                                                                      |                                                                                                                                                                       |                                                                                                  | 7. If Unit or CA/Agreement, Name and/or No.                          |                                             |  |
| Type of Well     Oil Well                                                                                                                                                                                                                                                                                                                                                                                                                                                  |                                                                                                                                                                                                                                                                                                      |                                                                                                                                                                      |                                                                                                                                                                       |                                                                                                  | Well Name and No.     CHARLOTTE FEDERAL 2                            |                                             |  |
| Name of Operator Contact: TINA HUERTA YATES PETROLEUM CORPORATIONE-Mail: tinah@yatespetroleum.com                                                                                                                                                                                                                                                                                                                                                                          |                                                                                                                                                                                                                                                                                                      |                                                                                                                                                                      |                                                                                                                                                                       |                                                                                                  | 9. API Well No.<br>30-005-61401-00-\$1                               |                                             |  |
| 3a. Address<br>105 SOUTH 4TH STREET<br>ARTESIA, NM 88210                                                                                                                                                                                                                                                                                                                                                                                                                   |                                                                                                                                                                                                                                                                                                      | 3b. Phone N<br>Ph: 575-7<br>Fx: 575-74                                                                                                                               |                                                                                                                                                                       | 10.<br>F                                                                                         | Field and Pool, or E<br>PECOS SLOPE-                                 | xploratory<br>ABO                           |  |
| 4. Location of Well (Footage, Sec., 7                                                                                                                                                                                                                                                                                                                                                                                                                                      | ., R., M., or Survey Descrip                                                                                                                                                                                                                                                                         | tion).                                                                                                                                                               |                                                                                                                                                                       | .11.                                                                                             | County or Parish, an                                                 | d State ·                                   |  |
| Sec 17 T7S R26E SWSW 660                                                                                                                                                                                                                                                                                                                                                                                                                                                   | PFSL 500FWL                                                                                                                                                                                                                                                                                          |                                                                                                                                                                      |                                                                                                                                                                       | C                                                                                                | CHAVES COUNT                                                         | ΓΥ, NM                                      |  |
| 12. CHECK APPI                                                                                                                                                                                                                                                                                                                                                                                                                                                             | ROPRIATE BOX(ES)                                                                                                                                                                                                                                                                                     | TO INDICAT                                                                                                                                                           | E NATURE OF N                                                                                                                                                         | OTICE, REPOR                                                                                     | RT, OR OTHER                                                         | DATA                                        |  |
| TYPE OF SUBMISSION                                                                                                                                                                                                                                                                                                                                                                                                                                                         | .                                                                                                                                                                                                                                                                                                    |                                                                                                                                                                      | TYPE OF                                                                                                                                                               | ACTION                                                                                           |                                                                      |                                             |  |
| Notice of Intent     ■                                                                                                                                                                                                                                                                                                                                                                                                                                                     | ☐ Acidize                                                                                                                                                                                                                                                                                            | ☐ De                                                                                                                                                                 | epen                                                                                                                                                                  | ☐ Production (S                                                                                  | tart/Resume)                                                         | ☐ Water Shut-Off                            |  |
|                                                                                                                                                                                                                                                                                                                                                                                                                                                                            | ☐ Alter Casing                                                                                                                                                                                                                                                                                       | · 🗖 Fra                                                                                                                                                              | cture Treat                                                                                                                                                           | □ Reclamation                                                                                    |                                                                      | ■ Well Integrity                            |  |
| ☐ Subsequent Report                                                                                                                                                                                                                                                                                                                                                                                                                                                        | ☐ Casing Repair                                                                                                                                                                                                                                                                                      | . De                                                                                                                                                                 | w Construction                                                                                                                                                        | ☐ Recomplete                                                                                     |                                                                      | Other                                       |  |
| ☐ Final Abandonment Notice                                                                                                                                                                                                                                                                                                                                                                                                                                                 | ☐ Change Plans                                                                                                                                                                                                                                                                                       | 🛭 Plu                                                                                                                                                                | g and Abandon                                                                                                                                                         | ☐ Temporarily I                                                                                  | Abandon                                                              | •                                           |  |
| •                                                                                                                                                                                                                                                                                                                                                                                                                                                                          | ☐ Convert to Injecti                                                                                                                                                                                                                                                                                 | on 🗖 Plu                                                                                                                                                             | g Back                                                                                                                                                                | ☐ Water Dispos                                                                                   | al                                                                   |                                             |  |
| If the proposal is to deepen directions Attach the Bond under which the wor following completion of the involved testing has been completed. Final At determined that the site is ready for fit Yates Petroleum Corporation  1. MIRU any safety equipmen 2. Set a CIBP at 3640 ft with Abo. 3. Perforate and spot a 110 scement plug across intermedia WOC and tag plug. 4. Perforate and spot a 25 sx across surface casing shoe. Voc. Perforate and spot a 15 sx casing. | k will be performed or pro- operations. If the operatio andonment Notices shall be nal inspection.)  clans to plug and abar at as needed. No casi as ft cement on top. To at Class C cement plug ate casing shoe and ac Class C cement plug VOC and tag plug Class C cement plug Class C cement plug | vide the Bond No. on results in a multipe filed only after all andon this well as ng recovery will his puts a plug of from 1356 ft cross top of Glofrom 800 ft - 900 | on file with BLM/BIA<br>ole completion or reco-<br>requirements, including<br>s follows:  be attempted, over Abo perfs ac<br>1789 ft. This puts<br>rieta, outside and | Required subseque mpletion in a new in ng reclamation, have cross top of a 433 ft inside casing. | RECI                                                                 | led within 30 days<br>4 shall be filed once |  |
|                                                                                                                                                                                                                                                                                                                                                                                                                                                                            | Electronic Submissio<br>For YATES PE<br>Inmitted to AFMSS for                                                                                                                                                                                                                                        | TROLEUM COR                                                                                                                                                          | ORATION, sent to<br>VID GLASS on 01                                                                                                                                   | the Roswell                                                                                      | 0607SE)                                                              |                                             |  |
| Signature (Electronic S                                                                                                                                                                                                                                                                                                                                                                                                                                                    | uhmicaion)                                                                                                                                                                                                                                                                                           |                                                                                                                                                                      | Data 04/04/00                                                                                                                                                         |                                                                                                  |                                                                      | ,                                           |  |
| Signature (Electronic S                                                                                                                                                                                                                                                                                                                                                                                                                                                    |                                                                                                                                                                                                                                                                                                      | FOR FEDERA                                                                                                                                                           | Date 01/24/20<br>AL OR STATE (                                                                                                                                        |                                                                                                  | •                                                                    | · · · · · · · · · · · · · · · · · · ·       |  |
|                                                                                                                                                                                                                                                                                                                                                                                                                                                                            |                                                                                                                                                                                                                                                                                                      |                                                                                                                                                                      | 1                                                                                                                                                                     |                                                                                                  |                                                                      | <u> </u>                                    |  |
| Approved By DAVID R GLASS                                                                                                                                                                                                                                                                                                                                                                                                                                                  | · · · · · · · · · · · ·                                                                                                                                                                                                                                                                              | <del>-</del> ,                                                                                                                                                       | TitlePETROLEU                                                                                                                                                         | JM ENGINEER                                                                                      |                                                                      | Date 01/28/2013                             |  |
| Conditions of approval, if any, are attached certify that the applicant holds legal or equivalent would entitle the applicant to condu                                                                                                                                                                                                                                                                                                                                     | itable title to those rights in<br>ct operations thereon.                                                                                                                                                                                                                                            | the subject lease                                                                                                                                                    | Office Roswell                                                                                                                                                        |                                                                                                  |                                                                      |                                             |  |
| Title 18 U.S.C. Section 1001 and Title 43 States any false, fictitious or fraudulent s                                                                                                                                                                                                                                                                                                                                                                                     | J.S.C. Section 1212, make tatements or representation                                                                                                                                                                                                                                                | it a crime for any p                                                                                                                                                 | erson knowingly and within its jurisdiction.                                                                                                                          | willfully to make to a                                                                           | any department or ag                                                 | gency of the United                         |  |