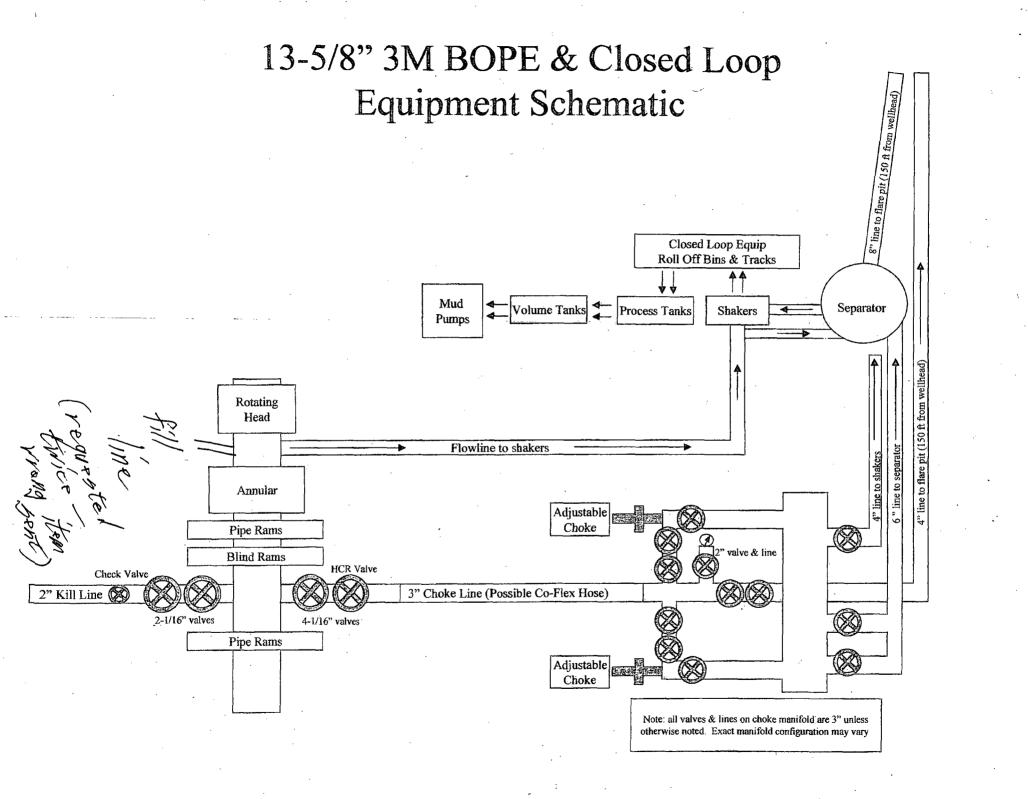

|                                                            |                                            |
| •                                 | 317.0                                                                          |                   | Base Salado              |                                         |                                                            |                                            |
|                                   | 6,602.5                                                                        | 6,392.0           | 1st Bone Spring Ss Mid   |                                         |                                                            |                                            |

Checked By:

Approved By:

Date:

ፈ





### NOTES REGARDING BLOWOUT PREVENTERS Devon Energy Production Company, LP Cerf 10 Fed 3H

Surface Location: 1270' FNL & 300' FEL, Unit A, Sec 9 T21S R27E, Eddy, NM Bottom Hole Location: 1980' FNL & 340' FEL, Unit A, Sec 10 T21S R27E, Eddy, NM

- 1. Drilling nipple will be constructed so it can be removed mechanically without the aid of a welder. The minimum internal diameter will equal BOP bore.
- 2. Wear ring will be properly installed in head.
- 3. Blowout preventer and all associated fittings will be in operable condition to withstand a minimum 3000 psi working pressure.
- 4. All fittings will be flanged.
- 5. A full bore safety valve tested to a minimum 3000 psi WP with proper thread connections will be available on the rotary rig floor at all times.
- 6. All choke lines will be anc