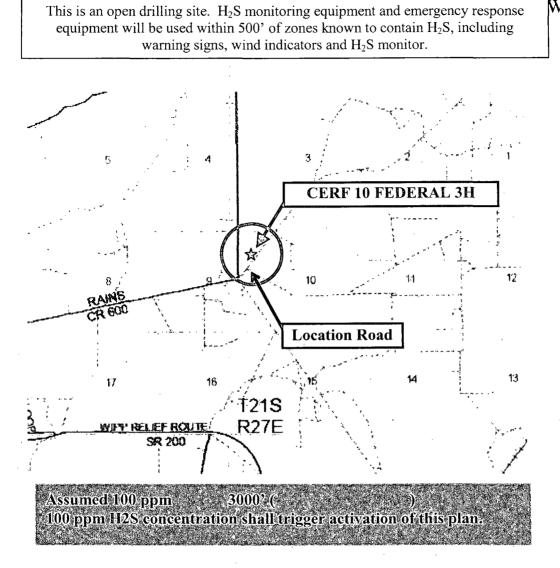

t OAL                                                                 | 1     | 49106   | 10 kpsi                       | 15 kpsi        | 60                      |
|              | End A: 4.1/16" 10Kpsi API Spec 6A Type 6BX Flange<br>End B: 4.1/16" 10Kpsi API Spec 6A Type 6BX Flange |       |         |                               |                |                         |

١Y Working Pressure: 10,000psi Test Pressure: 15,000psi Serial#: 49106

HT4520 H&P 10321





### Devon Energy Corporation 20 North Broadway Oklahoma City, Oklahoma 73102-8260

## Hydrogen Sulfide (H<sub>2</sub>S) Contingency Plan

### For

### **CERF 10 FEDERAL 3H**

Sec-9, T-21S R-27E 1270' FNL & 300' FEL, LAT. = 32.4984406'N (NAD83) LONG = 104.1872549'W

**Eddy County NM** 

Devon Energy Corp. Cont Plan. Page 1



**CERF 10 FEDERAL 3H** 

### Escape

Crews shall escape upwind of escaping gas in the event of an emergency release of gas. Escape can be facilitated from the location entrance road, Northeast or Soutrhwest on lease road to CR600. Crews should then block both directions of the public road so as not to allow anyone traversing into a hazardous area. The blockade should be at a safe distance outside of the ROE. <u>There are no homes or buildings in or near the ROE</u>.

### Assumed 100 ppm ROE = 3000'

100 ppm H<sub>2</sub>S concentration shall trigger activation of this plan.

N

S

E

### Emergency Procedures

In the event of a release of gas containing H<sub>2</sub>S, the first responder(s) must

- Isolate the area and prevent entry by other persons into the 100 ppm ROE.
- Evacuate any p