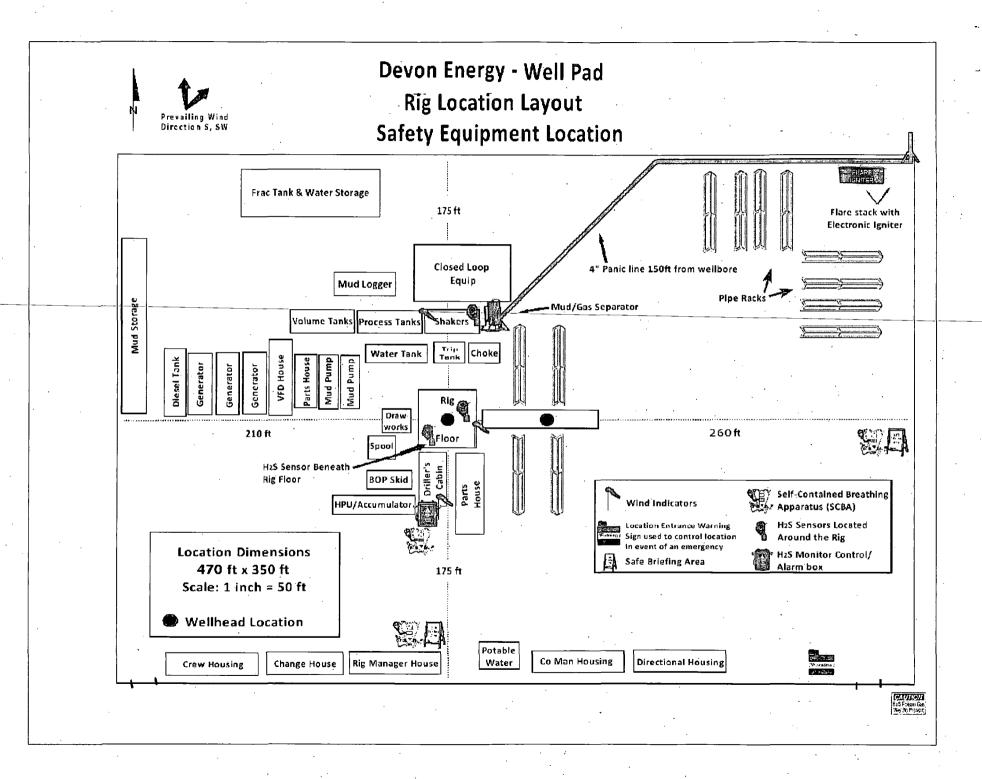

| Emergency Services       |                     |
|-----------|--------------------------|---------------------|
|           | Boots & Coots IWC        |                     |
|           | Cudd Pressure Control    |                     |
|           |                          |                     |
|           |                          |                     |
| Give      | Flight For Life - Lubboc | k, TX(806) 743-9911 |
| GPS       | Aerocare - Lubbock, TX   |                     |
| position: | Med Flight Air Amb - A   | lbuquerque, NM      |
| -         | e                        | c. Albuquerque, NM  |
|           |                          |                     |

National Emergency Response Center (Washington, DC) ... (800) 424-8802

Prepared in conjunction with Wade Rohloff





Devon Energy Corp. Cont Plan. Page 8



### PECOS DISTRICT CONDITIONS OF APPROVAL

| OPERATOR'S NAME:      | DEVON ENERGY PRODUCTION COMPANY L.P. |
|-----------------------|--------------------------------------|
| LEASE NO.:            | NM14768                              |
| WELL NAME & NO.:      | CERF 10 FEDERAL -3H                  |
| SURFACE HOLE FOOTAGE: | 1270'/N & 300'/E                     |
| BOTTOM HOLE FOOTAGE   | 660'/N & 330'/E ( SEC. 10)           |
| LOCATION:             | SEC.9-T21S-R27E                      |
| COUNTY:               | Eddy County, New Mexico              |

### TABLE OF CONTENTS

Standard Conditions of Approval (COA) apply to this APD. If any deviations to these standards exist or special COAs are required, the section with the deviation or require