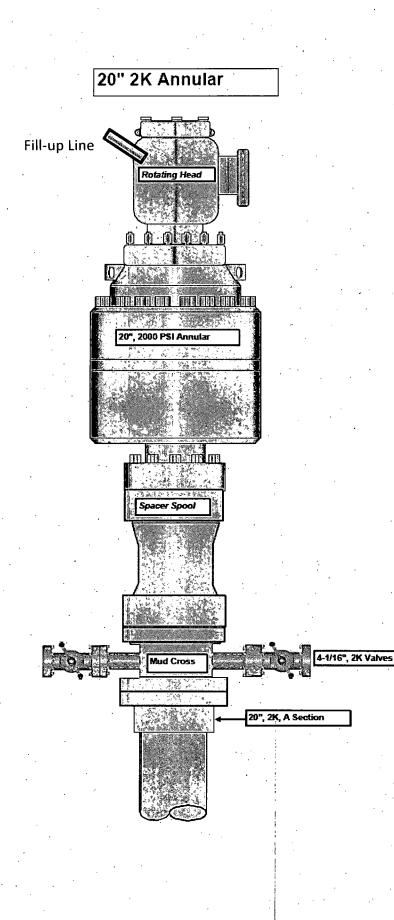

|                                                            |                                            |
| •                                 | 317.0                                                                          |                   | Base Salado              |                                         |                                                            |                                            |
|                                   | 6,602.5                                                                        | 6,392.0           | 1st Bone Spring Ss Mid   |                                         |                                                            |                                            |

Checked By:

Approved By:

Date:

ፈ





### NOTES REGARDING BLOWOUT PREVENTERS Devon Energy Production Company, LP Cerf 10 Fed 3H

Surface Location: 1270' FNL & 300' FEL, Unit A, Sec 9 T21S R27E, Eddy, NM Bottom Hole Location: 1980' FNL & 340' FEL, Unit A, Sec 10 T21S R27E, Eddy, NM

- 1. Drilling nipple will be constructed so it can be removed mechanically without the aid of a welder. The minimum internal diameter will equal BOP bore.
- 2. Wear ring will be properly installed in head.
- 3. Blowout preventer and all associated fittings will be in operable condition to withstand a minimum 3000 psi working pressure.
- 4. All fittings will be flanged.
- 5. A full bore safety valve tested to a minimum 3000 psi WP with proper thread connections will be available on the rotary rig floor at all times.
- 6. All choke lines will be a