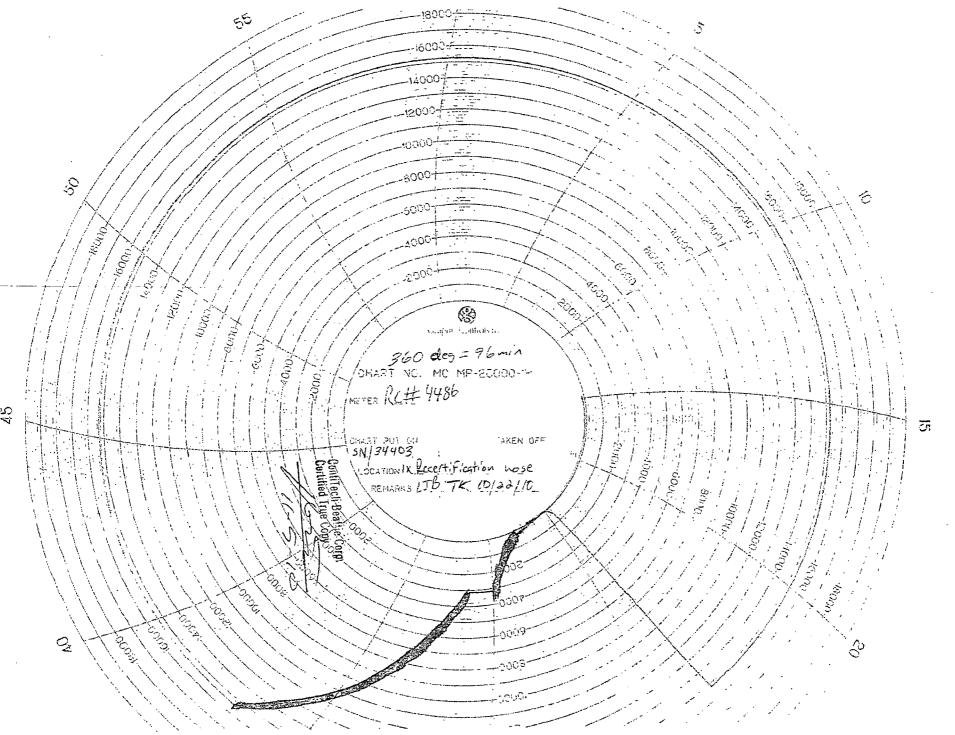

>Length (m) SPress | Test<br>Press. | Test Time<br>(minutes); |
|--------------|--------------------------------------------------------------------------------------------------------|-------|---------|-------------------------------|----------------|-------------------------|
| 1            | 3" ID 10K Choke & Kill Hose x 35ft OAL                                                                 | 1     | 49106   | 10 kpsi                       | 15 kpsi        | 60                      |
|              | End A: 4.1/16" 10Kpsi API Spec 6A Type 6BX Flange<br>End B: 4.1/16" 10Kpsi API Spec 6A Type 6BX Flange |       |         |                               |                |                         |

١Y Working Pressure: 10,000psi Test Pressure: 15,000psi Serial#: 49106

HT4520 H&P 10321





### Devon Energy Corporation 20 North Broadway Oklahoma City, Oklahoma 73102-8260

## Hydrogen Sulfide (H<sub>2</sub>S) Contingency Plan

### For

### **CERF 10 FEDERAL 3H**

Sec-9, T-21S R-27E 1270' FNL & 300' FEL, LAT. = 32.4984406'N (NAD83) LONG = 104.1872549'W

**Eddy County NM** 

Devon Energy Corp. Cont Plan. Page 1



**CERF 10 FEDERAL 3H** 

### Escape

Crews shall escape upwind of escaping gas in the event of an emergency release of gas. Escape can be facilitated from the location entrance road, Northeast or Soutrhwest on lease road to CR600. Crews should then block both directions of the public road so as not to allow anyone traversing into a hazardous area. The blockade should be at a safe distance outside of the ROE. <u>There are no homes or buildings in or near the ROE</u>