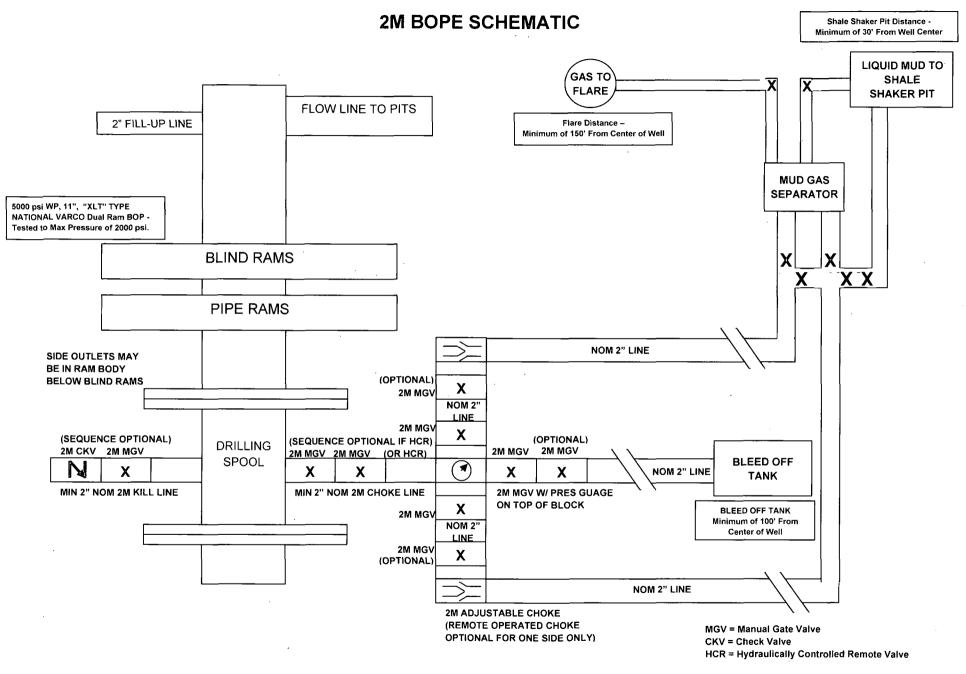

Form C-101 Revised December 16, 2011

FEB **0.6** 2013

**NMOCD ARTESIA** 

| AP               | PLICA'                           | TION I               | FOR PERM                                                 | IIT TO DR                 | LL, RE              | -ENTER                                                                                                                                                                                                                                                                                                                                                                                                                                                                                                                                                                                                                                                                                                                                                                                                                                                                                                                                                                                                                                                                                                                                                                                                                                                                                                                                                                                                                                                                                                                                                                                                                                                                                                                                                                                                                                                                                                                                                                                                                                                                                                                         | R, DEEP       | EN, PLUGBA                                       | CK, O             | R ADD A ZONE                               |
|------------------|----------------------------------|----------------------|----------------------------------------------------------|---------------------------|---------------------|--------------------------------------------------------------------------------------------------------------------------------------------------------------------------------------------------------------------------------------------------------------------------------------------------------------------------------------------------------------------------------------------------------------------------------------------------------------------------------------------------------------------------------------------------------------------------------------------------------------------------------------------------------------------------------------------------------------------------------------------------------------------------------------------------------------------------------------------------------------------------------------------------------------------------------------------------------------------------------------------------------------------------------------------------------------------------------------------------------------------------------------------------------------------------------------------------------------------------------------------------------------------------------------------------------------------------------------------------------------------------------------------------------------------------------------------------------------------------------------------------------------------------------------------------------------------------------------------------------------------------------------------------------------------------------------------------------------------------------------------------------------------------------------------------------------------------------------------------------------------------------------------------------------------------------------------------------------------------------------------------------------------------------------------------------------------------------------------------------------------------------|---------------|--------------------------------------------------|-------------------|--------------------------------------------|
|                  |                                  |                      | Operator Nam                                             |                           |                     |                                                                                                                                                                                                                                                                                                                                                                                                                                                                                                                                                                                                                                                                                                                                                                                                                                                                                                                                                                                                                                                                                                                                                                                                                                                                                                                                                                                                                                                                                                                                                                                                                                                                                                                                                                                                                                                                                                                                                                                                                                                                                                                                |               |                                                  | OGRID N           |                                            |
|                  | 111                              | 1 Bagby S            | LRE Opera<br>Street, Suite 46                            | iting, LLC<br>00 Houston, | Texas 7704          | <b>4</b> 2                                                                                                                                                                                                                                                                                                                                                                                                                                                                                                                                                                                                                                                                                                                                                                                                                                                                                                                                                                                                                                                                                                                                                                                                                                                                                                                                                                                                                                                                                                                                                                                                                                                                                                                                                                                                                                                                                                                                                                                                                                                                                                                     |               | 210                                              | 281994<br>API Nun |                                            |
| ·<br>            |                                  |                      |                                                          |                           |                     |                                                                                                                                                                                                                                                                                                                                                                                                                                                                                                                                                                                                                                                                                                                                                                                                                                                                                                                                                                                                                                                                                                                                                                                                                                                                                                                                                                                                                                                                                                                                                                                                                                                                                                                                                                                                                                                                                                                                                                                                                                                                                                                                |               | 30-                                              | 015               | - T1068                                    |
| * Prope          | rty Code<br>309901               |                      |                                                          |                           | AID 24 S            | erty Name 24 State  "Well No. #26                                                                                                                                                                                                                                                                                                                                                                                                                                                                                                                                                                                                                                                                                                                                                                                                                                                                                                                                                                                                                                                                                                                                                                                                                                                                                                                                                                                                                                                                                                                                                                                                                                                                                                                                                                                                                                                                                                                                                                                                                                                                                              |               |                                                  |                   |                                            |
|                  |                                  |                      | ,                                                        |                           | <sup>7</sup> Surfac | e Locatio                                                                                                                                                                                                                                                                                                                                                                                                                                                                                                                                                                                                                                                                                                                                                                                                                                                                                                                                                                                                                                                                                                                                                                                                                                                                                                                                                                                                                                                                                                                                                                                                                                                                                                                                                                                                                                                                                                                                                                                                                                                                                                                      | n             |                                                  |                   |                                            |
| UL - Lot<br>M    | Section<br>24                    | Township<br>17S      | Range<br>28E                                             | Lot Idn                   | Feet fr             |                                                                                                                                                                                                                                                                                                                                                                                                                                                                                                                                                                                                                                                                                                                                                                                                                                                                                                                                                                                                                                                                                                                                                                                                                                                                                                                                                                                                                                                                                                                                                                                                                                                                                                                                                                                                                                                                                                                                                                                                                                                                                                                                | N/S Line<br>S | Feet From 330                                    | E/W Line<br>W     | County Eddy                                |
|                  |                                  |                      |                                                          |                           | 8 Pool Ir           | ıformatic                                                                                                                                                                                                                                                                                                                                                                                                                                                                                                                                                                                                                                                                                                                                                                                                                                                                                                                                                                                                                                                                                                                                                                                                                                                                                                                                                                                                                                                                                                                                                                                                                                                                                                                                                                                                                                                                                                                                                                                                                                                                                                                      | )n            | . <u>.</u>                                       |                   |                                            |
| Clariete         | Vana                             |                      |                                                          |                           |                     |                                                                                                                                                                                                                                                                                                                                                                                                                                                                                                                                                                                                                                                                                                                                                                                                                                                                                                                                                                                                                                                                                                                                                                                                                                                                                                                                                                                                                                                                                                                                                                                                                                                                                                                                                                                                                                                                                                                                                                                                                                                                                                                                |               |                                                  |                   | 96210                                      |
| Empire; Glorieta | - 1 680                          |                      |                                                          | Addi                      | tional W            | ell Infor                                                                                                                                                                                                                                                                                                                                                                                                                                                                                                                                                                                                                                                                                                                                                                                                                                                                                                                                                                                                                                                                                                                                                                                                                                                                                                                                                                                                                                                                                                                                                                                                                                                                                                                                                                                                                                                                                                                                                                                                                                                                                                                      | mation        |                                                  |                   | 90210                                      |
|                  | к Туре                           |                      | <sup>10</sup> Well Type<br>O                             |                           | 11 Cable/R          |                                                                                                                                                                                                                                                                                                                                                                                                                                                                                                                                                                                                                                                                                                                                                                                                                                                                                                                                                                                                                                                                                                                                                                                                                                                                                                                                                                                                                                                                                                                                                                                                                                                                                                                                                                                                                                                                                                                                                                                                                                                                                                                                |               | <sup>12</sup> Lease Type<br>S                    | 13                | Ground Level Elevation<br>3684.0           |
|                  | ıltiple                          |                      | 15 Proposed Dep<br>5400                                  | h                         | 16 Forma<br>Yeso    |                                                                                                                                                                                                                                                                                                                                                                                                                                                                                                                                                                                                                                                                                                                                                                                                                                                                                                                                                                                                                                                                                                                                                                                                                                                                                                                                                                                                                                                                                                                                                                                                                                                                                                                                                                                                                                                                                                                                                                                                                                                                                                                                | Ur            | <sup>17</sup> Contractor<br>nited Drilling, Inc. |                   | <sup>18</sup> Spud Date<br>After 5/10/2013 |
| Depth to Grou    | nd water:                        | 55 Feet              | Dis                                                      | tance from neares         | st fresh water      | well: 1.01 Mile                                                                                                                                                                                                                                                                                                                                                                                                                                                                                                                                                                                                                                                                                                                                                                                                                                                                                                                                                                                                                                                                                                                                                                                                                                                                                                                                                                                                                                                                                                                                                                                                                                                                                                                                                                                                                                                                                                                                                                                                                                                                                                                |               |                                                  | nearest sur       | face water: 10.71 Miles                    |
|                  |                                  |                      |                                                          | <sup>19</sup> Proposed    | Casing              | and Cen                                                                                                                                                                                                                                                                                                                                                                                                                                                                                                                                                                                                                                                                                                                                                                                                                                                                                                                                                                                                                                                                                                                                                                                                                                                                                                                                                                                                                                                                                                                                                                                                                                                                                                                                                                                                                                                                                                                                                                                                                                                                                                                        | ient Pro      | gram                                             |                   |                                            |
| Туре             | Hol                              | e Size               | Casing Size                                              | Casing V                  | Veight/ft           |                                                                                                                                                                                                                                                                                                                                                                                                                                                                                                                                                                                                                                                                                                                                                                                                                                                                                                                                                                                                                                                                                                                                                                                                                                                                                                                                                                                                                                                                                                                                                                                                                                                                                                                                                                                                                                                                                                                                                                                                                                                                                                                                |               | Sacks of Co                                      | ement             | Estimated TOC                              |
| Conductor        |                                  | 20"                  | 14"                                                      | 68                        | .7                  |                                                                                                                                                                                                                                                                                                                                                                                                                                                                                                                                                                                                                                                                                                                                                                                                                                                                                                                                                                                                                                                                                                                                                                                                                                                                                                                                                                                                                                                                                                                                                                                                                                                                                                                                                                                                                                                                                                                                                                                                                                                                                                                                | 40            | Ready M                                          | lix               | Surface                                    |
| Surface          | 12                               | -1/4"                | 8-5/8"                                                   | 2.                        | 4                   |                                                                                                                                                                                                                                                                                                                                                                                                                                                                                                                                                                                                                                                                                                                                                                                                                                                                                                                                                                                                                                                                                                                                                                                                                                                                                                                                                                                                                                                                                                                                                                                                                                                                                                                                                                                                                                                                                                                                                                                                                                                                                                                                | 490           | 325                                              | ·                 | Surface                                    |
| Production       | 7-                               | 7/8"                 | 5-1/2"                                                   | 1                         | 7                   |                                                                                                                                                                                                                                                                                                                                                                                                                                                                                                                                                                                                                                                                                                                                                                                                                                                                                                                                                                                                                                                                                                                                                                                                                                                                                                                                                                                                                                                                                                                                                                                                                                                                                                                                                                                                                                                                                                                                                                                                                                                                                                                                | 5400          | 975                                              |                   | Surface                                    |
|                  |                                  |                      |                                                          |                           | <u> </u>            |                                                                                                                                                                                                                                                                                                                                                                                                                                                                                                                                                                                                                                                                                                                                                                                                                                                                                                                                                                                                                                                                                                                                                                                                                                                                                                                                                                                                                                                                                                                                                                                                                                                                                                                                                                                                                                                                                                                                                                                                                                                                                                                                |               |                                                  |                   |                                            |
|                  |                                  |                      | Cas                                                      | ing/Cemen                 | t Progra            | m: Addi                                                                                                                                                                                                                                                                                                                                                                                                                                                                                                                                                                                                                                                                                                                                                                                                                                                                                                                                                                                                                                                                                                                                                                                                                                                                                                                                                                                                                                                                                                                                                                                                                                                                                                                                                                                                                                                                                                                                                                                                                                                                                                                        | tional C      | omments                                          |                   |                                            |
|                  |                                  |                      |                                                          |                           |                     |                                                                                                                                                                                                                                                                                                                                                                                                                                                                                                                                                                                                                                                                                                                                                                                                                                                                                                                                                                                                                                                                                                                                                                                                                                                                                                                                                                                                                                                                                                                                                                                                                                                                                                                                                                                                                                                                                                                                                                                                                                                                                                                                |               |                                                  |                   |                                            |
|                  |                                  |                      | <u> </u>                                                 | Proposed                  | - I                 | Preventi                                                                                                                                                                                                                                                                                                                                                                                                                                                                                                                                                                                                                                                                                                                                                                                                                                                                                                                                                                                                                                                                                                                                                                                                                                                                                                                                                                                                                                                                                                                                                                                                                                                                                                                                                                                                                                                                                                                                                                                                                                                                                                                       |               |                                                  |                   |                                            |
|                  | Type                             | _                    |                                                          | Working Pressu            | ire                 |                                                                                                                                                                                                                                                                                                                                                                                                                                                                                                                                                                                                                                                                                                                                                                                                                                                                                                                                                                                                                                                                                                                                                                                                                                                                                                                                                                                                                                                                                                                                                                                                                                                                                                                                                                                                                                                                                                                                                                                                                                                                                                                                | Test Pres     | ssure                                            |                   | Manufacturer                               |
|                  | XLT 11"                          |                      |                                                          | 5000                      |                     | 2000 National Varc                                                                                                                                                                                                                                                                                                                                                                                                                                                                                                                                                                                                                                                                                                                                                                                                                                                                                                                                                                                                                                                                                                                                                                                                                                                                                                                                                                                                                                                                                                                                                                                                                                                                                                                                                                                                                                                                                                                                                                                                                                                                                                             |               |                                                  | National Varco    |                                            |
|                  |                                  |                      |                                                          |                           |                     | 200                                                                                                                                                                                                                                                                                                                                                                                                                                                                                                                                                                                                                                                                                                                                                                                                                                                                                                                                                                                                                                                                                                                                                                                                                                                                                                                                                                                                                                                                                                                                                                                                                                                                                                                                                                                                                                                                                                                                                                                                                                                                                                                            |               |                                                  |                   |                                            |
| of my knowle     | dge and be                       | lief.<br>ie drilling | given above is tr<br>pit will be constr<br>permit , or a | ucted according           | to                  |                                                                                                                                                                                                                                                                                                                                                                                                                                                                                                                                                                                                                                                                                                                                                                                                                                                                                                                                                                                                                                                                                                                                                                                                                                                                                                                                                                                                                                                                                                                                                                                                                                                                                                                                                                                                                                                                                                                                                                                                                                                                                                                                |               | CONSERVATI                                       | ION DI            | VISION                                     |
| OCD-approv       |                                  | ].                   | Elvely                                                   | _                         |                     | Approved By                                                                                                                                                                                                                                                                                                                                                                                                                                                                                                                                                                                                                                                                                                                                                                                                                                                                                                                                                                                                                                                                                                                                                                                                                                                                                                                                                                                                                                                                                                                                                                                                                                                                                                                                                                                                                                                                                                                                                                                                                                                                                                                    | y:            | mana                                             | 1                 |                                            |
| Signature:       | me                               |                      | covery                                                   |                           |                     | - The state of the | 1, C.         | 1 I L                                            | 4                 |                                            |
| Printed name     | Eric McC                         | lusky<br>———         |                                                          |                           |                     | Title:                                                                                                                                                                                                                                                                                                                                                                                                                                                                                                                                                                                                                                                                                                                                                                                                                                                                                                                                                                                                                                                                                                                                                                                                                                                                                                                                                                                                                                                                                                                                                                                                                                                                                                                                                                                                                                                                                                                                                                                                                                                                                                                         | 5000          | 05157                                            |                   | 1. 1                                       |
| Title: Produc    | tion Engin                       | eer<br>————          |                                                          |                           |                     | Approved Da                                                                                                                                                                                                                                                                                                                                                                                                                                                                                                                                                                                                                                                                                                                                                                                                                                                                                                                                                                                                                                                                                                                                                                                                                                                                                                                                                                                                                                                                                                                                                                                                                                                                                                                                                                                                                                                                                                                                                                                                                                                                                                                    | ate: 2/6      | 6/2013 Ex                                        | piration Da       | te: 2/6/2015                               |
| E-mail Addre     | ss: emcclu                       | ısky@limer           | ockresources.com                                         | l                         |                     |                                                                                                                                                                                                                                                                                                                                                                                                                                                                                                                                                                                                                                                                                                                                                                                                                                                                                                                                                                                                                                                                                                                                                                                                                                                                                                                                                                                                                                                                                                                                                                                                                                                                                                                                                                                                                                                                                                                                                                                                                                                                                                                                | /             | <i>'</i>                                         |                   | //                                         |
| Date: 2/         | Date: 2/5/13 Phone: 713-360-5714 |                      |                                                          |                           |                     |                                                                                                                                                                                                                                                                                                                                                                                                                                                                                                                                                                                                                                                                                                                                                                                                                                                                                                                                                                                                                                                                                                                                                                                                                                                                                                                                                                                                                                                                                                                                                                                                                                                                                                                                                                                                                                                                                                                                                                                                                                                                                                                                | f Approval A  | ttached                                          |                   |                                            |