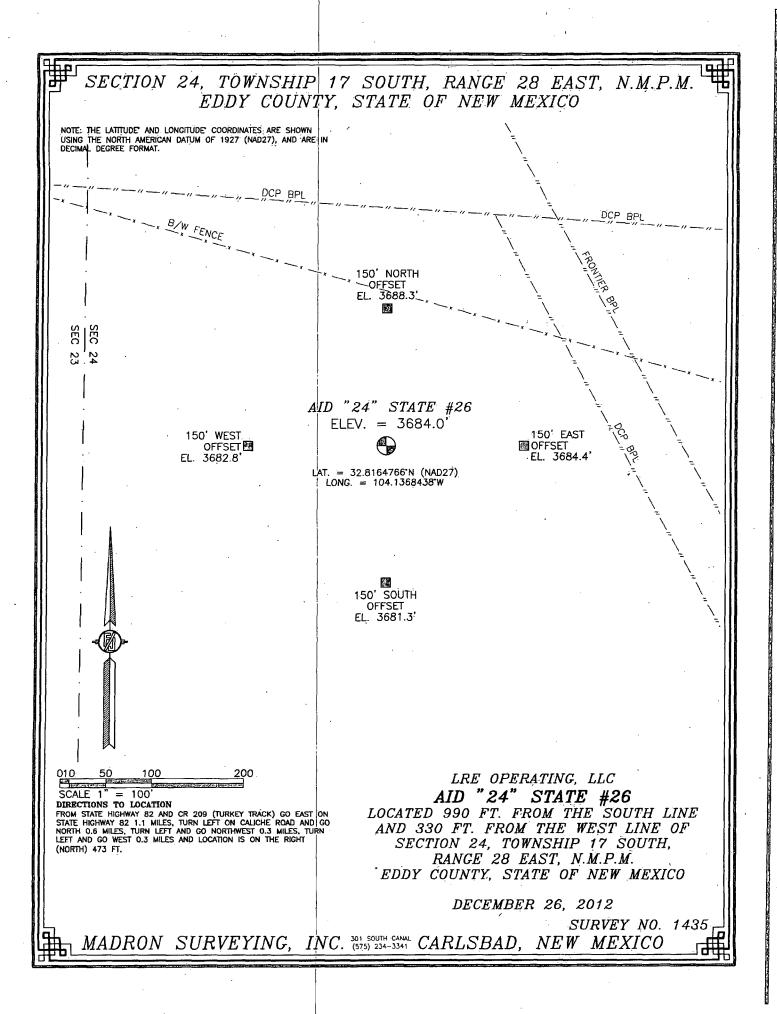

☐ AMENDED REPORT

<sup>9</sup> Elevation

|                     | WELL LOCATION AND | ACREAGE DEDICATION PLAT |                          |
|---------------------|-------------------|-------------------------|--------------------------|
| API Number 015-4100 | 8 96210           | Empire; Gloriera - Yeg  |                          |
| Code                | 5 Pı              | roperty Name            | <sup>6</sup> Well Number |
|                     | AID '             | '24" STATE              | 26                       |

281994 LRE OPERATING, LLC 3684.0 10 Surface Location UL or lot no. Range Section Township Lot Idn Feet from the North/South.line Feet from the East/West line County M 24 17 S 28 E 990 SOUTH 330 WEST **EDDY** ii Bottom Hole Location If Different From Surface .UL or lot.no. Range Lot Idn Feet from the North/South line Feet from the East/West line Section Township County <sup>2</sup> Dedicated Acres <sup>13</sup> Joint or Infill Consolidation Code 15 Order No.