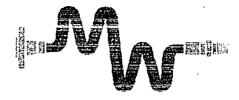

#### PRESSURE CONTROL EQUIPMENT CONT...

A function test to insure that the preventers are operating correctly will be performed on each trip.

BOPCO, L.P. would like to request a variance to use an armored, 3" minimum, 5000 psi WP flex hose for the choke line in the drilling of the well if the rig is equip with hose. (See specification for hose that might be used, attached with APD exhibits). This is rig equipment and will help quicken nipple up time thus saving money without a safety problem. The hose itself is rated to 5000 psi, and has 5000 psi flanges on each end. This well is to be drilled to 14,780 MD (11,062' TVD) and max surface pressure should be +/- 2743 psi as prescribed in onshore order #2 shown as max BHP minus 0.22 psi/ft. Thus, 3000 psi BOPE is all that is needed for this well. Please refer to diagram A, B, or C for choke manifold and closed loop system layout. If an armored flex hose is utilized, the company man will have all of the proper certified paper work for that hose available on location.