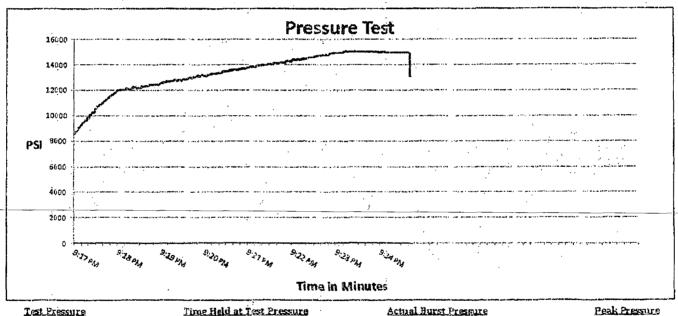

#### PRESSURE CONTROL EQUIPMENT CONT...

A function test to insure that the preventers are operating correctly will be performed on each trip.

BOPCO, L.P. would like to request a variance to use an armored, 3" minimum, 5000 psi WP flex hose for the choke line in the drilling of the well if the rig is equip with hose. (See specification for hose that might be used, attached with APD exhibits). This is rig equipment and will help quicken nipple up time thus saving money without a safety problem. The hose itself is rated to 5000 psi, and has 5000 psi flanges on each end. This well is to be drilled to 14,780 MD (11,062' TVD) and max surface pressure should be +/- 2743 psi as prescribed in onshore order #2 shown as max BHP minus 0.22 psi/ft. Thus, 3000 psi BOPE is all that is needed for this well. Please refer to diagram A, B, or C for choke manifold and closed loop system layout. If an armored flex hose is utilized, the company man will have all of the proper certified paper work for that hose available on location.