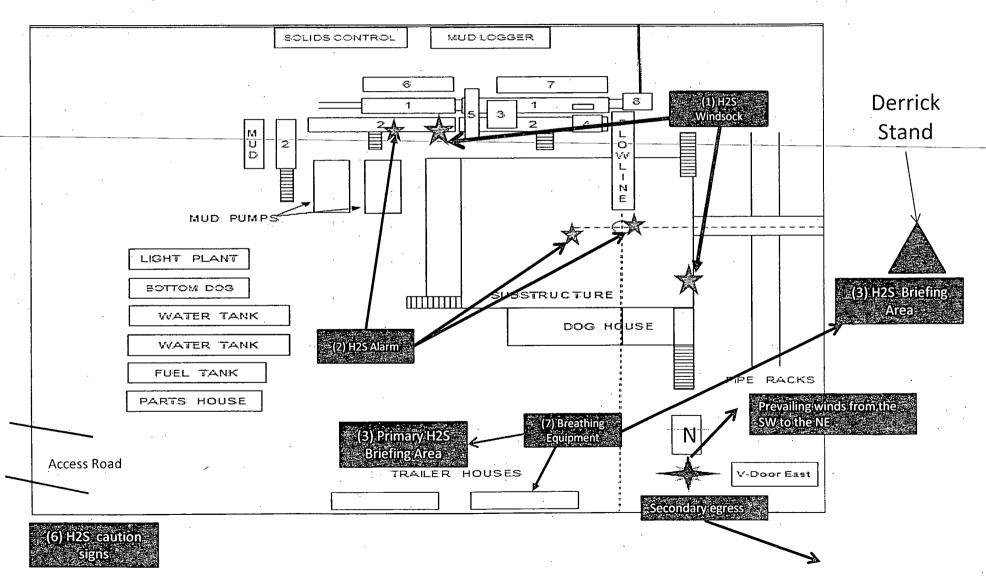

#### F) H2S SAFETY EQUIPMENT

As stated in the BLM Onshore Order 6, for wells located inside the H2S area, H2S equipment will be rigged up after setting surface casing. For the wells located inside the H2S area the flare pit will be located 150' from the location. For wells located outside the H2S area flare pit will be located 100' away from the location. (See page 6 of Survey plat package) There is not any H2S anticipated in the area, although in the event that H2S is encountered, the H2S contingency plan attached will be implemented. (Please refer to diagram B or C for choke manifold and closed loop system for layout if H2S is encountered.) Please refer to H2S location diagram for location of important H2S safety items.