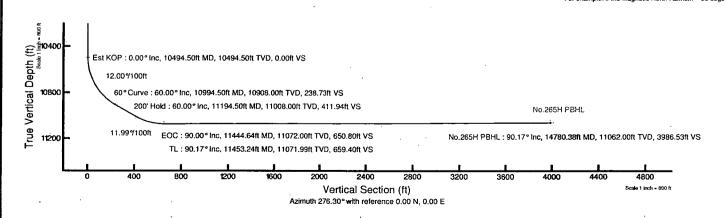

#### E) DIRECTIONAL DRILLING

BOPCO, L.P. plans to drill out the 9-5/8" intermediate casing with a 7-7/8" bit to a TVD of approximately 10,494' at which point a directional hole will be kicked off and drilled at an azimuth of 276.297 degrees, building angle at 12.01 deg/100' to 60 degrees at a TVD of 10,908' (MD 10,494'). This angle and azimuth will be maintained for 200' to a TVD of 11,008' (11,197' MD). From this depth the curve will be finished and lateral drilled at an azimuth of 276.29 degrees. The lateral section will reach TD at a TVD of 11,062' (14,780' MD). At TD a full production string of 5-1/2", 17 ppf, P-110, LTC will we run in the hole and cement circulated to surface.

# BOPCO, L.P.

Location: Eddy County, NM Field: Big Eddy

Facility: Big Eddy Unit No.265H W

| Well-Profile-Data- |          |         |         |          |              |              |              |         |  |  |
|--------------------|----------|---------|---------|----------|--------------|--------------|--------------|---------|--|--|
| Design Comment     | MD (ft)  | Inc (*) | Az (۹)  | TVD (ft) | Local N (ft) | Local E (ft) | DLS (%100ft) | VS (ft) |  |  |
| Tie On             | 29.00    | 0.000   | 276.297 | 29.00    | 0.00         | 0.00         | 0.00         | 0.00    |  |  |
| Est KOP            | 10494.50 | 0.000   | 276.297 | 10494.50 | 0.00         | 0.00         | 0.00         | 0.00    |  |  |
| 60° Curve          | 10994.50 | 60.000  | 276.297 | 10908.00 | 26.18        | -237.29      | 12.00        | 238.73  |  |  |
| 200' Hold          | 11194.50 | 60.000  | 276.297 | 11008.00 | 45.18        | -409.45      | 0.00         | 411.94  |  |  |
| EOC                | 11444.64 | 90.000  | 276.297 | 11072.00 | 71.38        | -646.87      | 11.99        | 650.80  |  |  |
| TL                 | 11453.24 | 90.172  | 276.297 | 11071.99 | 72.32        | -655.42      | 2.00         | 659.40  |  |  |
| No.265H PBHL       | 14780.38 | 90.172  | 276.297 | 11062.00 | 437.25       | -3962.48     | 0.00         | 3986.53 |  |  |