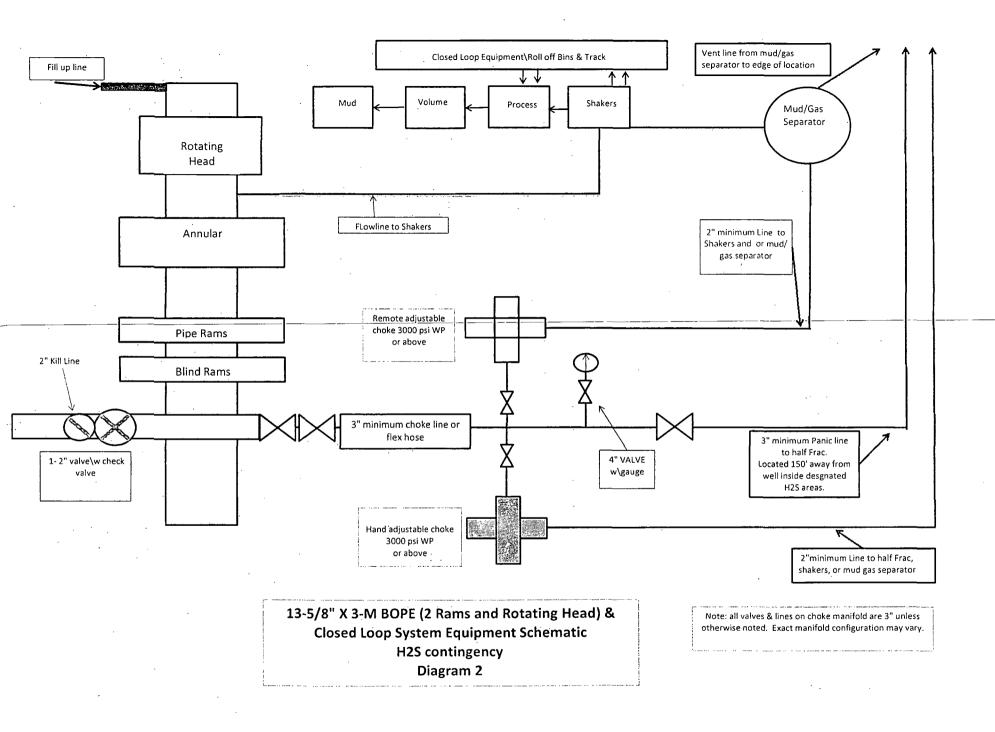

#### **H2S** contingency

H2S monitors shall be installed prior to drilling out the surface shoe. If H2S is encountered in quantities greater than 10 PPM, the well will be shut in and H2S equipment will be installed, including a flare line that will be extended pursuant to onshore oil and gas order #6.

#### F) H2S SAFETY EQUIPMENT

As stated in the BLM Onshore Order 6, for wells located inside the H2S area, H2S equipment will be rigged up after setting surface casing. For the wells located inside the H2S area the flare pit will be located 150' from the location. For wells located outside the H2S area flare pit will be located 100' away from the location. (See page 6 of Survey plat package) There is not any H2S anticipated in the area, although in the event that H2S is encountered, the H2S contingency plan attached will be implemented. (Please refer to diagram B or C for choke manifold and closed loop system for layout if H2S is encountered.) Please refer to H2S location diagram for location of important H2S safety items.

#### G) CLOSED LOOP AND CHOKE MANIFLOLD

Please see diagram A, B or C