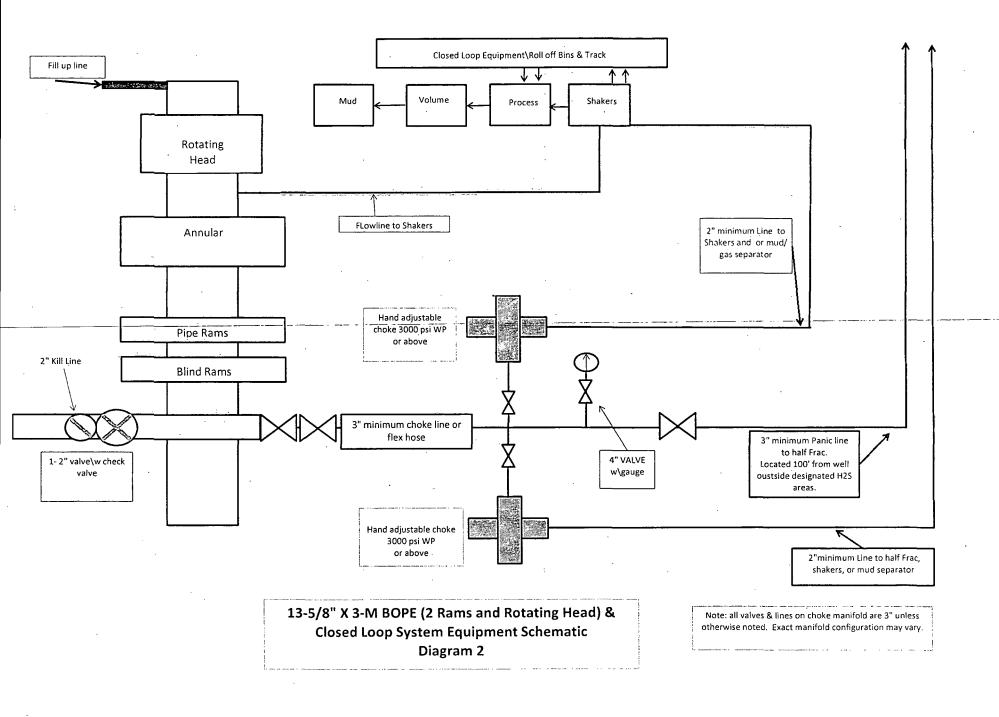

#### POINT 4: PRESSURE CONTROL EQUIPMENT (SEE ATTACHED DIAGRAM A, B, or C)

The BOPE when rigged up on the 16" surface casing head (18-1/8" hole) will consist of 20" hydril and diverter system per Diagram B (2,000 psi WP). The hydril when installed on surface casing will be tested to 1,000 psi.

After running the 13-3/8" surface casing, a 13-5/8" BOP/BOPE system with a minimum rating of 3M will be installed, used, maintained and tested as per Onshore Order 2. In addition to the high pressure test, a low pressure (250-300 psig) test will be performed.

After running the 9-5/8" intermediate casing, a 13-5/8" or 11" BOP/BOPE system with a minimum rating of 3M will be installed on the 9-5/8" intermediate casing spool (12-1/4" open hole), used, maintained and tested as per Onshore Order 2. In addition to the high pressure test, a low pressure (250-300 psig) test will be performed:

#### G) CLOSED LOOP AND CHOKE MANIFLOLD

Please see diagram A, B or C