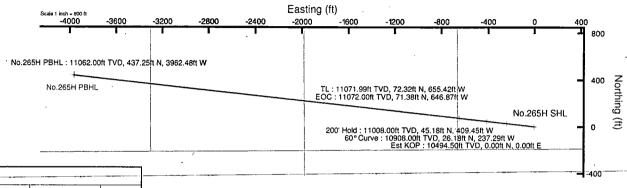

#### E) DIRECTIONAL DRILLING

BOPCO, L.P. plans to drill out the 9-5/8" intermediate casing with a 7-7/8" bit to a TVD of approximately 10,494' at which point a directional hole will be kicked off and drilled at an azimuth of 276.297 degrees, building angle at 12.01 deg/100' to 60 degrees at a TVD of 10,908' (MD 10,494'). This angle and azimuth will be maintained for 200' to a TVD of 11,008' (11,197' MD). From this depth the curve will be finished and lateral drilled at an azimuth of 276.29 degrees. The lateral section will reach TD at a TVD of 11,062' (14,780' MD). At TD a full production string of 5-1/2", 17 ppf, P-110, LTC will we run in the hole and cement circulated to surface.

# BOPCO, L.P.

Location: Eddy County, NM Field: Big Eddy

Facility: Big Eddy Unit No.265H W

| Well-Profile-Data- |          |         |         |          |              |              |              |         |  |  |
|--------------------|----------|---------|---------|----------|--------------|--------------|--------------|---------|--|--|
| Design Comment     | MD (ft)  | Inc (*) | Az (۹)  | TVD (ft) | Local N (ft) | Local E (ft) | DLS (%100ft) | VS (ft) |  |  |
| Tie On             | 29.00    | 0.000   | 276.297 | 29.00    | 0.00         | 0.00         | 0.00         | 0.00    |  |  |
| Est KOP            | 10494.50 | 0.000   | 276.297 | 10494.50 | 0.00         | 0.00         | 0.00         | 0.00    |  |  |
| 60° Curve          | 10994.50 | 60.000  | 276.297 | 10908.00 | 26.18        | -237.29      | 12.00        | 238.73  |  |  |
| 200' Hold          | 11194.50 | 60.000  | 276.297 | 11008.00 | 45.18        | -409.45      | 0.00         | 411.94  |  |  |
| EOC                | 11444.64 | 90.000  | 276.297 | 11072.00 | 71.38        | -646.87      | 11.99        | 650.80  |  |  |
| TL                 | 11453.24 | 90.172  | 276.297 | 11071.99 | 72.32        | -655.42      | 2.00         | 659.40  |  |  |
| No.265H PBHL       | 14780.38 | 90.172  | 276.297 | 11062.00 | 437.25       | -3962.48     | 0.00         | 3986.53 |  |  |

| Ptot reference wellpath is Rev-8.0                             |                                                                     |  |  |  |  |  |  |
|----------------------------------------------------------------|---------------------------------------------------------------------|--|--|--|--|--|--|
| True vertical depths are referenced to Rig on No.265H SHL (KB) | Grid System: NAD27 / TM New Mexico SP, Eastern Zone (3001), US feet |  |  |  |  |  |  |
| Measured depths are referenced to Rig on No.265H SHL (KB)      | North Reference: Grid north                                         |  |  |  |  |  |  |
| Rig on No.265H SHL (KB) to Mean Sea Level: 3493 feet           | Scale: True distance                                                |  |  |  |  |  |  |
| Mean Sea Level to Mud line (At Slot: No.265H SHL): -3464 feet  | Depths are in feet                                                  |  |  |  |  |  |  |
| Coordinates are in feet referenced to Slot                     | Created by: gentbry on 11/07/2012                                   |  |  |  |  |  |  |