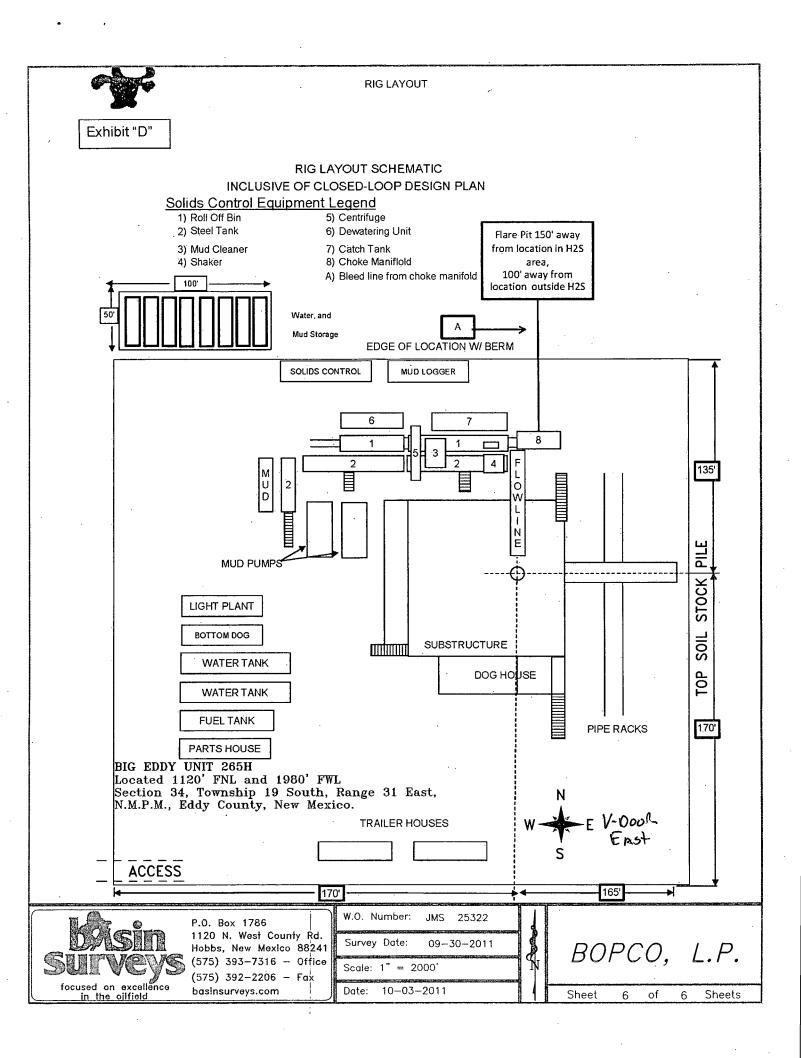

#### F) H2S SAFETY EQUIPMENT

As stated in the BLM Onshore Order 6, for wells located inside the H2S area, H2S equipment will be rigged up after setting surface casing. For the wells located inside the H2S area the flare pit will be located 150' from the location. For wells located outside the H2S area flare pit will be located 100' away from the location. (See page 6 of Survey plat package) There is not any H2S anticipated in the area, although in the event that H2S is encountered, the H2S contingency plan attached will be implemented. (Please refer to diagram B or C for choke manifold and closed loop system for layout if H2S is encountered.) Please refer to H2S location diagram for location of important H2S safety items.

#### G) CLOSED LOOP AND CHOKE MANIFLOLD

Please see diagram A, B or C