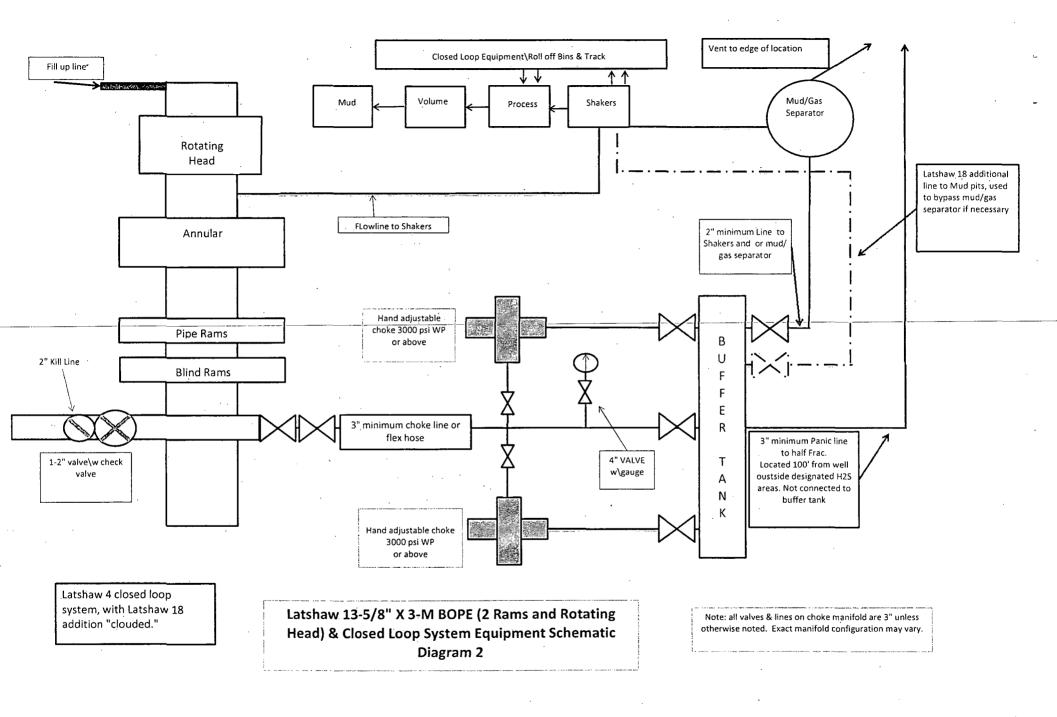

#### POINT 4: PRESSURE CONTROL EQUIPMENT (SEE ATTACHED DIAGRAM A, B, or C)

The BOPE when rigged up on the 16" surface casing head (18-1/8" hole) will consist of 20" hydril and diverter system per Diagram B (2,000 psi WP). The hydril when installed on surface casing will be tested to 1,000 psi.

After running the 13-3/8" surface casing, a 13-5/8" BOP/BOPE system with a minimum rating of 3M will be installed, used, maintained and tested as per Onshore Order 2. In addition to the high pressure test, a low pressure (250-300 psig) test will be performed.

After running the 9-5/8" intermediate casing, a 13-5/8" or 11" BOP/BOPE system with a minimum rating of 3M will be installed on the 9-5/8" intermediate casing spool (12-1/4" open hole), used, maintained and tested as per Onshore Order 2. In addition to the high pressure test, a low pressure (250-300 psig) test will be performed:

#### G) CLOSED LOOP AND CHOKE MANIFLOLD

Please see diagram A, B or C