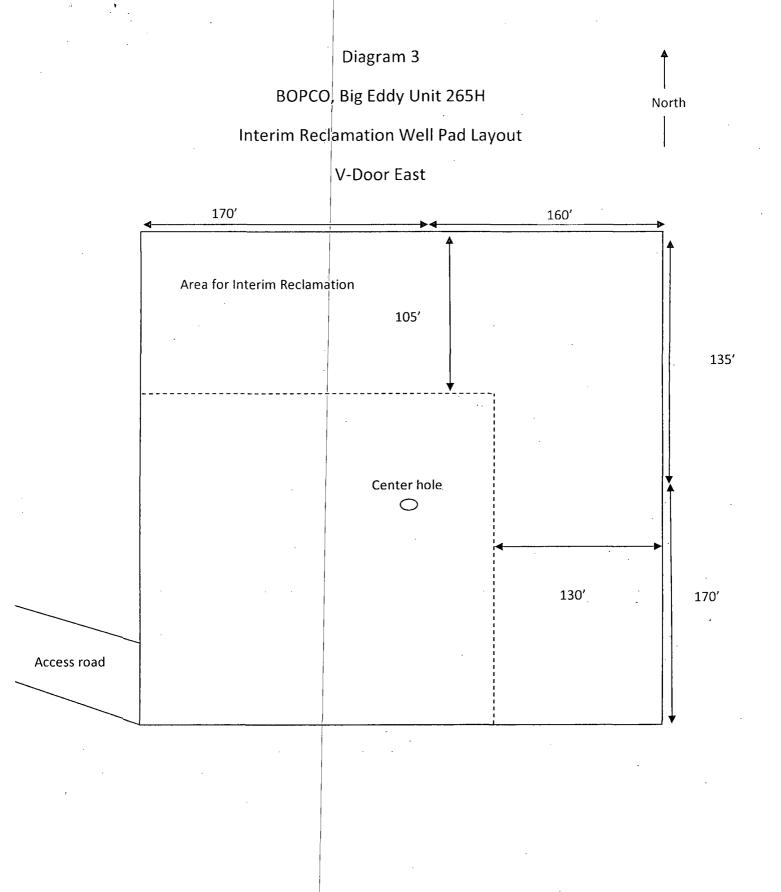

Terrain of surrounding area (Please refer to page 2 of survey plat package also see point 11 of multi-surface use plan)
- 2) Location of H2S alarms
- 5) Location of flare line(s) and pit(s) (Please refer to diagram 2 choke manifold diagram and or page six of survey plat packet)
- 3) Location of briefing areas.
- 6) Location of caution and/or danger signs.
- (7) Location of Breathing Equipment



# Location On-Site Notes

The location onsite was conducted by C. Watkins – BOPCO L.P., R. Rust – BLM, and R. Gomez – Basin Survey on September 22, 2011. The Big Eddy Unit 265H was approved as staked at 1,120' FNL & 1,980' FWL of Sec 34-T19S-R31E. The V-door will be east, with the stock pile of dirt on the east side of the location. The access road will tie in to the southwest corner of the pad.



# PECOS DISTRICT CONDITIONS OF APPROVAL

| <u> </u>              |                                    | ¥ -7 |
|-----------------------|------------------------------------|------|
| OPERATOR'S NAME:      | BOPCO                              | ,    |
| LEASE NO.:            | LC069705                           |      |
| WELL NAME & NO.:      | 265H Big Eddy Unit                 |      |
| SURFACE HOLE FOOTAGE: | 1120'/ FNL & 1980'/ FWL            |      |
| BOTTOM HOLE FOOTAGE   | 660'/ FNL & 1980'/ FEL, Sec.33     |      |
| LOCATION:             | Section 34, T.19 S., R.31 E., NMPM |      |
| COUNTY:               | Eddy County, New Mexico            | ·    |

# TABLE OF CONTENTS

Standard Conditions of Approval (COA) apply to this APD. If any deviations to these standards exist or sp