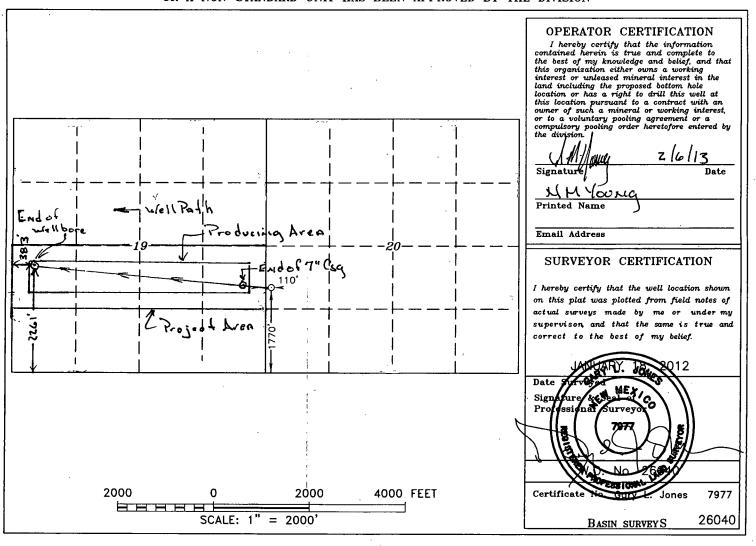

## OIL CONSERVATION DIVISION 1220 South St. Francis DenMOCD ARTES!A Santa Fe, New Mexico 87505

WELL LOCATION AND ACREAGE DEDICATION PLAT

□ AMENDED REPORT

| API Number    | Pool Code     | Pool Name     |      |        |           |  |
|---------------|---------------|---------------|------|--------|-----------|--|
| 30-015-40497  | 54600         | Santo Nino    | Bone | Spring |           |  |
| Property Code | Property Name |               |      |        |           |  |
| 39354         | ARIES 19      | IL Fed Com    |      | Ì      | 1H        |  |
| OGRID No.     | Оре           | rator Name    |      |        | Elevation |  |
| 14744         | MEWBOURN      | E OIL COMPANY |      |        | 3474'     |  |

## Surface Location

| UL or lot No. | Section | Township | Range | Lot Idn | Feet from the | North/South line | Feet from the | East/West line | County |
|---------------|---------|----------|-------|---------|---------------|------------------|---------------|----------------|--------|
| L             | 20      | 18 S     | 30 E  |         | 1770          | SOUTH            | 110           | WEST           | EDDY   |

## Bottom Hole Location If Different From Surface

| UL or lot No.                                 | Section | Townsh       | ownship Range |          | Lot Idn | Feet from the | North/South line | Feet from the | East/West line | County |
|-----------------------------------------------|---------|--------------|---------------|----------|---------|---------------|------------------|---------------|----------------|--------|
|                                               | 19      | 18           | 5             | 30E      |         | 2261          | South            | 383           | West           |        |
| Dedicated Acres   Joint or Infill   Consolida |         | solidation ( | Code 0        | rder No. |         |               |                  |               |                |        |
| 158.75                                        |         | •            |               |          | •       |               |                  |               |                |        |