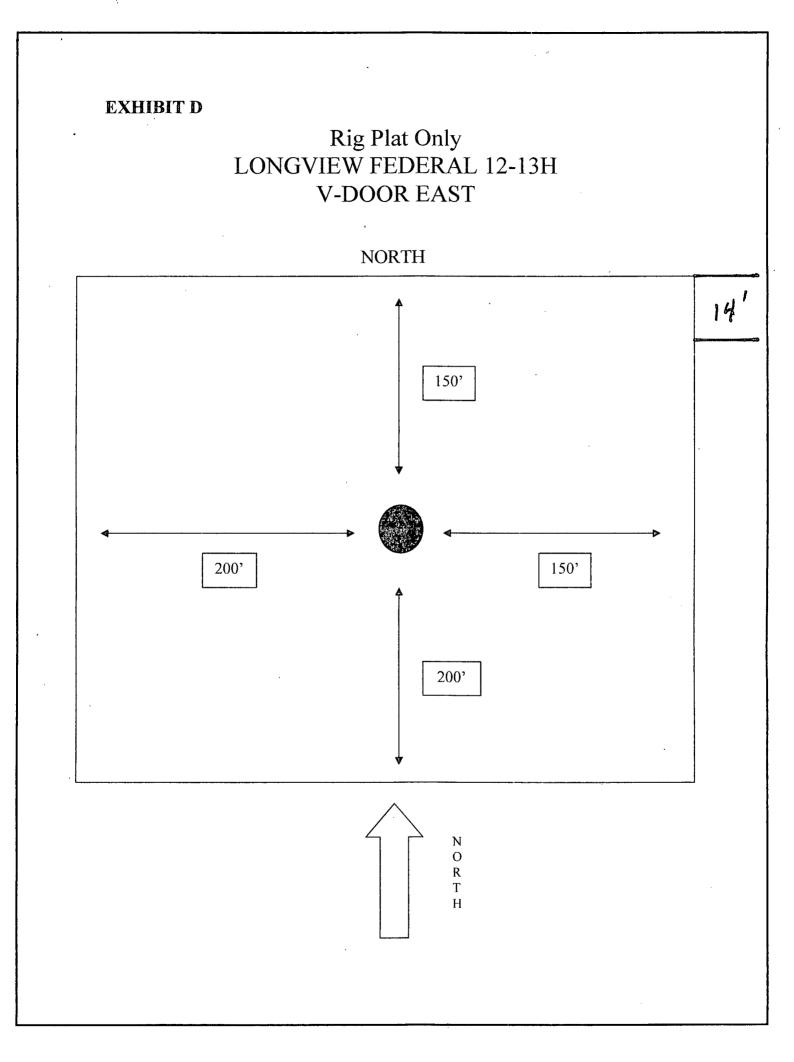

| Operator: RKI Exploration and Production, LLC                                                                                                                                                                                                                                                                                                                                                                                                                                                                                                                                                                                                                                                                       | OGRID #: 246289                                                |  |  |
|---------------------------------------------------------------------------------------------------------------------------------------------------------------------------------------------------------------------------------------------------------------------------------------------------------------------------------------------------------------------------------------------------------------------------------------------------------------------------------------------------------------------------------------------------------------------------------------------------------------------------------------------------------------------------------------------------------------------|----------------------------------------------------------------|--|--|
| Address: 210 Park Avenue, Suite 900, Oklahoma City, OK 73102                                                                                                                                                                                                                                                                                                                                                                                                                                                                                                                                                                                                                                                        |                                                                |  |  |
| Facility or well name: Longview Federal 12-13H<br>API Number: <u>30-015 - 4/109/</u>                                                                                                                                                                                                                                                                                                                                                                                                                                                                                                                                                                                                                                | OCD Permit Number: 213968                                      |  |  |
| U/L or Qtr/Qtr: D Section: 12 Township: 23S                                                                                                                                                                                                                                                                                                                                                                                                                                                                                                                                                                                                                                                                         | Range: 28E County: Eddy                                        |  |  |
| Center of Proposed Design: Latitude 32°19'29.23"N Lo                                                                                                                                                                                                                                                                                                                                                                                                                                                                                                                                                                                                                                                                | ngitude 104°02'52.59"W NAD: 🗌 1927 🔀 1983                      |  |  |
| Surface Owner: X Federal 🗌 State 🗌 Private 🗋 Tribal Trust or Indian Allotment                                                                                                                                                                                                                                                                                                                                                                                                                                                                                                                                                                                                                                       |                                                                |  |  |
| <ul> <li>2.</li> <li>X <u>Closed-loop System</u>: Subsection H of 19.15.17.11 NMAC</li> <li>Operation: X Drilling a new well Workover or Drilling (Applies to activities which require prior approval of a permit or notice of intent) P&amp;A</li> <li>Above Ground Steel Tanks or X Haul-off Bins</li> </ul>                                                                                                                                                                                                                                                                                                                                                                                                      |                                                                |  |  |
| 3.<br>Signs: Subsection C of 19.15.17.11 NMAC                                                                                                                                                                                                                                                                                                                                                                                                                                                                                                                                                                                                                                                                       | RECEIVED                                                       |  |  |
| $\Box$ 12"x 24", 2" lettering, providing Operator's name, site location, and em X Signed in compliance with 19.15.3.103 NMAC                                                                                                                                                                                                                                                                                                                                                                                                                                                                                                                                                                                        | regency telephone numbers FEB <b>11</b> 2013                   |  |  |
| 4.<br>Closed-loop Systems Permit Application Attachment Checklist: Subse                                                                                                                                                                                                                                                                                                                                                                                                                                                                                                                                                                                                                                            | NMOCD ARTESIA                                                  |  |  |
| attached.         X       Design Plan - based upon the appropriate requirements of 19.15.17.11 NMAC         X       Operating and Maintenance Plan - based upon the appropriate requirements of 19.15.17.12 NMAC         X       Closure Plan (Please complete Box 5) - based upon the appropriate requirements of Subsection C of 19.15.17.9 NMAC and 19.15.17.13 NMAC         Image: Previously Approved Design (attach copy of design)       API Number:                                                                                                                                                                                                                                                         |                                                                |  |  |
| Waste Removal Closure For Closed-loop Systems That Utilize Above Ground Steel Tanks or Haul-off Bins Only: (19.15.17.13.D NMAC)<br>Instructions: Please indentify the facility or facilities for the disposal of liquids, drilling fluids and drill cuttings. Use attachment if more than two facilities are required.                                                                                                                                                                                                                                                                                                                                                                                              |                                                                |  |  |
| Disposal Facility Name: Controlled Recovery Incorporated (CRI)                                                                                                                                                                                                                                                                                                                                                                                                                                                                                                                                                                                                                                                      | Disposal Facility Permit Number: R-9166                        |  |  |
| Disposal Facility Name: Disposal Facility Permit Number:                                                                                                                                                                                                                                                                                                                                                                                                                                                                                                                                                                                                                                                            |                                                                |  |  |
| <ul> <li>Will any of the proposed closed-loop system operations and associated activities occur on or in areas that <i>will not</i> be used for future service and operations?</li> <li>Yes (If yes, please provide the information below) X No</li> <li>Required for impacted areas which will not be used for future service and operations:</li> <li>Soil Backfill and Cover Design Specifications based upon the appropriate requirements of Subsection H of 19.15.17.13 NMAC</li> <li>Re-vegetation Plan - based upon the appropriate requirements of Subsection G of 19.15.17.13 NMAC</li> <li>Site Reclamation Plan - based upon the appropriate requirements of Subsection G of 19.15.17.13 NMAC</li> </ul> |                                                                |  |  |
| 6.<br>Operator Application Certification:                                                                                                                                                                                                                                                                                                                                                                                                                                                                                                                                                                                                                                                                           |                                                                |  |  |
| I hereby certify that the information submitted with this application is true, accurate and complete to the best of my knowledge and belief.                                                                                                                                                                                                                                                                                                                                                                                                                                                                                                                                                                        |                                                                |  |  |
| Name (Print): Barry W. Hunt                                                                                                                                                                                                                                                                                                                                                                                                                                                                                                                                                                                                                                                                                         | Title: Permitting Agent for RKI Exploration & Production, LLC. |  |  |
| Signature: Day W. Hut                                                                                                                                                                                                                                                                                                                                                                                                                                                                                                                                                                                                                                                                                               | Date: 11/27/12                                                 |  |  |
| e-mail address: specialtpermitting@gmail.com                                                                                                                                                                                                                                                                                                                                                                                                                                                                                                                                                                                                                                                                        | Telephone: 575-361-4078                                        |  |  |
| Form C-144 CLEZ Oil Conse                                                                                                                                                                                                                                                                                                                                                                                                                                                                                                                                                                                                                                                                                           | ervation Division Page 1 of 2                                  |  |  |