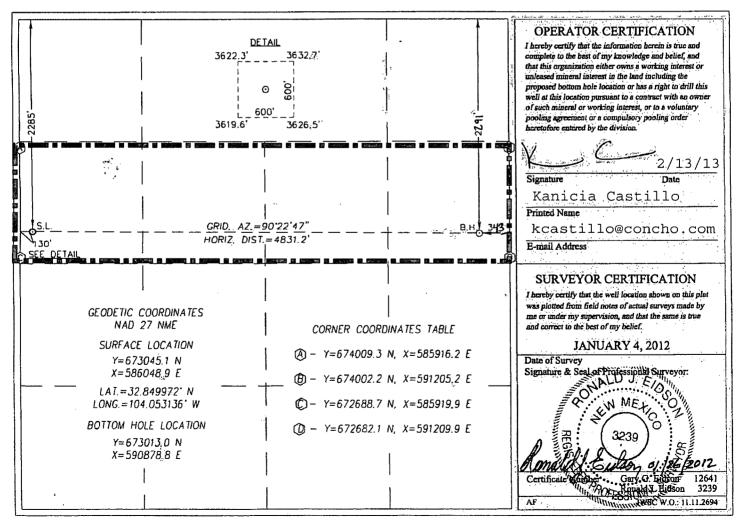

| Property Code<br>39253                                                                                                                                      | Property Name<br>SUBMARINE 11 FED | and the second | Well Number<br>4H            |
|-------------------------------------------------------------------------------------------------------------------------------------------------------------|-----------------------------------|------------------------------------------------------------------------------------------------------------------|------------------------------|
| API Number<br>30-015-40360                                                                                                                                  | Pool Code<br>97917                | Pool Name<br>Dodd;Glorieta-Upper Y                                                                               | eso                          |
|                                                                                                                                                             | WELL LOCATION AND ACREA           |                                                                                                                  |                              |
| Phone: (505) 334-6178 Pax; (505) 334-6170<br><u>DISTRICT IV</u><br>1220 S. St. Francis Dr., Santa Pe, NM 87505<br>Phone: (505) 476-3460 Fax; (505) 476-3462 | Santa Fe, New Mex                 | kico 87505                                                                                                       | @ AMENDED I                  |
| DISTRICT III<br>1000 Rio Brazos Road, Aztec, NM 87410                                                                                                       | 1220 South St. Fra                | ancis Dr. NMOCD ARTESI                                                                                           | A                            |
| DISTRICT II<br>811 S. First St., Artesia, NM 88210<br>Phone: (575) 748-1283 Fax: (575) 748-9720                                                             | OIL CONSERVATIO                   | NDRASION                                                                                                         | Submit one copy to a<br>Dist |
| DISTRICT 1<br>1625 N. French Dr., Hobbs, NM 88240<br>Phone: (575) 393-6161 Fax: (575) 393-0720                                                              | Energy, Minerals & Natural R      |                                                                                                                  | Revised Aug                  |

| COG | OPER    | ATIN    | IG, | LLO      | 2 |
|-----|---------|---------|-----|----------|---|
|     | Surface | Locatio | n.  | ···· · · |   |

Operator Name

| 1   | ten en antalange ant en anten e la ten en de ten en de ten de ten de ten de en anten transforment and a searche de ten de t |         |                   |                |         |                                              |                  |                                      |                                       |                      |
|-----|------------------------------------------------------------------------------------------------------------------------------------------------------------------------------------------------------------------------------------------------------------------------------------------------------------------------------------------------------------------------------------------------------------------------------------------------------------------------------------------------------------------------------------------------------------------------------------------------------------------------------------------------------------------------------------------------------|---------|-------------------|----------------|---------|----------------------------------------------|------------------|--------------------------------------|---------------------------------------|----------------------|
|     | UL or lot No.                                                                                                                                                                                                                                                                                                                                                                                                                                                                                                                                                                                                                                                                                        | Section | Township          | Range          | Lot Idn | Feet from the                                | North/South line | Feet from the                        | East/West line                        | County               |
| 1   |                                                                                                                                                                                                                                                                                                                                                                                                                                                                                                                                                                                                                                                                                                      |         | 1                 |                |         |                                              |                  |                                      |                                       |                      |
| 1   | 17                                                                                                                                                                                                                                                                                                                                                                                                                                                                                                                                                                                                                                                                                                   | 11      | 170               | 20 1           | •       | 2285                                         | NOPTH            | 120                                  | WEGT                                  | EDDA                 |
| - 1 | E                                                                                                                                                                                                                                                                                                                                                                                                                                                                                                                                                                                                                                                                                                    | 11      | 1/-0              | 29-E           | •       | 2205                                         | NORIA            | 1.20                                 | WESI                                  | ן בטטיב ן            |
| - 4 |                                                                                                                                                                                                                                                                                                                                                                                                                                                                                                                                                                                                                                                                                                      |         | 1                 | and the second |         |                                              |                  |                                      | et de la de                           |                      |
|     |                                                                                                                                                                                                                                                                                                                                                                                                                                                                                                                                                                                                                                                                                                      |         | 7 · · · · · · · · |                |         | فالمعم ومداد والالاط فالمحال المراجب المراجب |                  | From The Shallow serves of Strandors | we can a second the second the second | ing an in the second |

| Bottom Hole Location If Different From Surface |                                                      |          |       |         |               |                  |               |                |                                 |  |
|------------------------------------------------|------------------------------------------------------|----------|-------|---------|---------------|------------------|---------------|----------------|---------------------------------|--|
| UL or lot No.                                  | Section                                              | Township | Range | Lot Idn | Feet from the | North/South line | Feet from the | East/West line | County                          |  |
| Н                                              | 11                                                   | 17-S     | 29-E  |         | 2291          | NORTH            | 343           | EAST           | EDDY                            |  |
| Dedicated Acres                                | d Acres Joint or Infill Consolidation Code Order No. |          |       |         |               |                  |               |                |                                 |  |
| 160                                            |                                                      |          |       |         | <u></u>       |                  |               |                | <del>handa ka sa sa sa sa</del> |  |

NO ALLOWABLE WILL BE ASSIGNED TO THIS COMPLETION UNTIL ALL INTERESTS HAVE BEEN CONSOLIDATED OR A NON-STANDARD UNIT HAS BEEN APPROVED BY THE DIVISION

OGRID No. 229137

## RECEIVED

rm C-102 ust 1. 2011 ppropriate rict Office

REPORT

Elevation

3624'