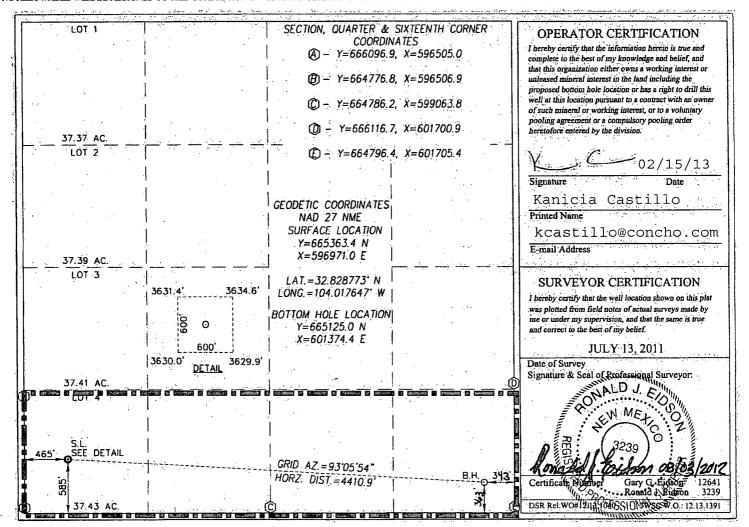

## WELL LOCATION AND ACREAGE DEDICATION PLAT

| <b>API Number</b><br>30-015-39578 | Pool Code<br>97918 |                          |                     |  |  |
|-----------------------------------|--------------------|--------------------------|---------------------|--|--|
| Property Code<br>308086           |                    | erty Name<br>LEELY UNIT  | Well Number<br>945H |  |  |
| OGRID No.<br>229137               |                    | ator Name<br>RATING, LLC | Elevation<br>3631'  |  |  |

## Surface Location

| UL or lot No. | Section | Township | Range | Lot Idn | Feet from the | North/South line | Feet from the | East/West line | County |
|---------------|---------|----------|-------|---------|---------------|------------------|---------------|----------------|--------|
| 4             | 18      | 17-S     | 30-E  |         | 585           | SOUTH            | 465           | WEST           | EDDY   |

## Bottom Hole Location If Different From Surface

|   | UL or lot No.   | Section<br>18 | Township<br>17-S | Range<br>30-E   | Lot Idn | Feet from the 363 | North/South line SOUTH | Feet from the 343 | East/West line<br>EAST | County<br>EDDY |
|---|-----------------|---------------|------------------|-----------------|---------|-------------------|------------------------|-------------------|------------------------|----------------|
| ĺ | Dedicated Acres | Joint or      | Infill C         | Consolidation C | ode Ord | er No.            |                        |                   |                        |                |