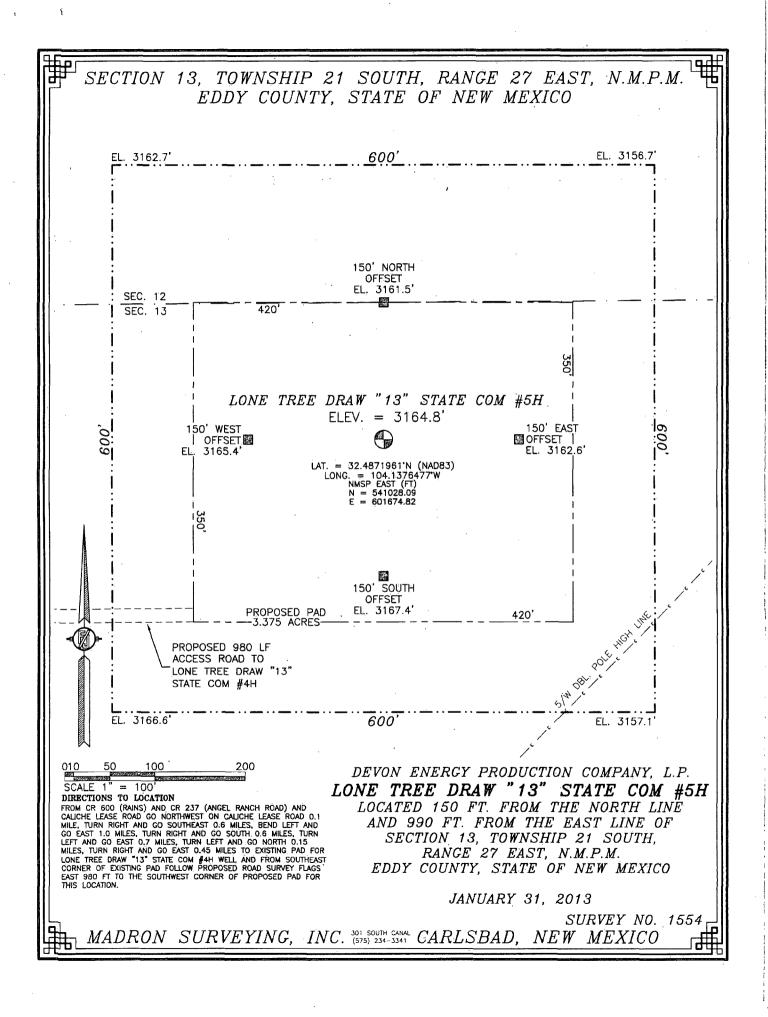

AMENDED REPORT APD Attachment

|                       |                         | W                                     | ELLL                   | JCATIO                 | N AND ACI              | REAGE DEDIC                    | ATION PLA     | <u></u>                  |        |  |  |
|-----------------------|-------------------------|---------------------------------------|------------------------|------------------------|------------------------|--------------------------------|---------------|--------------------------|--------|--|--|
| 1                     | r                       |                                       | <sup>2</sup> Pool Code | 2                      | <sup>3</sup> Pool Name |                                |               |                          |        |  |  |
| 30-015-41135          |                         |                                       |                        | 2433                   | 0                      | Northwest Fenton; Delaware, NW |               |                          |        |  |  |
| <sup>4</sup> Property | Code                    |                                       |                        |                        | <sup>3</sup> Property  | Name                           |               | <sup>6</sup> Well Number |        |  |  |
| 389;                  | 27                      |                                       |                        | 5H                     |                        |                                |               |                          |        |  |  |
| <sup>7</sup> OGRID    | No.                     |                                       |                        | <sup>9</sup> Elevation |                        |                                |               |                          |        |  |  |
| 6137                  |                         | DEVON ENERGY PRODUCTION COMPANY, L.P. |                        |                        |                        |                                |               |                          | 3164.8 |  |  |
|                       |                         |                                       |                        |                        | " Surface              | Location                       |               |                          |        |  |  |
| UL or lot no.         | Section                 | Township                              | Range                  | Lot Idn                | Feet from the          | North/South line               | Feet from the | East/West line           | County |  |  |
| А                     | 13                      | 21 S                                  | 27 E                   |                        | 150                    | NORTH                          | 990           | EAST                     | EDDY   |  |  |
|                       |                         | •                                     | " Bo                   | ottom Ho               | le Location I          | f Different From               | n Surface     |                          |        |  |  |
| UL or lot no.         | Section                 | Township                              | Range                  | Lot (din               | Feet from the          | North/South line               | Feet from the | East/West line           | County |  |  |
| Р                     | 13                      | 21 S                                  | 27 E                   |                        | 330                    | SOUTH                          | 800           | EAST                     | EDDY   |  |  |
| 12 Dedicated Acre     | s <sup>13</sup> Joint o | r Infill <sup>14</sup> C              | onsolidation           | Code 15 Or             | der No.                |                                |               |                          |        |  |  |
| 160                   |                         |                                       |                        |                        |                        |                                |               |                          |        |  |  |