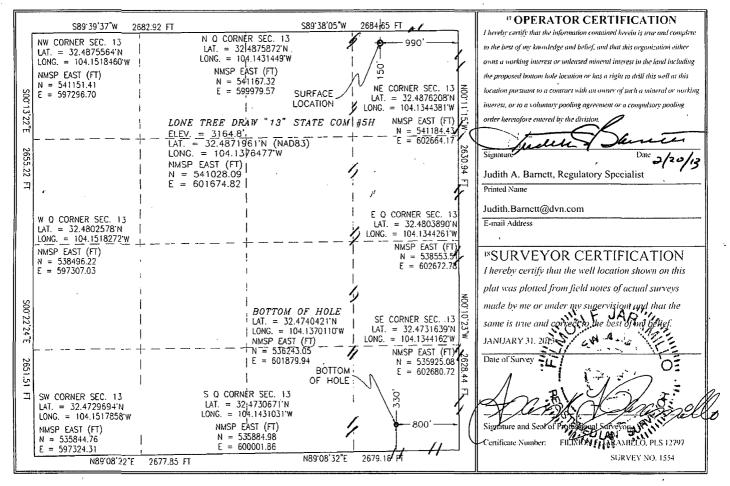

AMENDED REPORT APD Attachment

|                       |                         | W                                     | ELLL                   | JCATIO                 | N AND ACI              | REAGE DEDIC                    | ATION PLA     | <u></u>                  |        |  |  |
|-----------------------|-------------------------|---------------------------------------|------------------------|------------------------|------------------------|--------------------------------|---------------|--------------------------|--------|--|--|
| 1                     | r                       |                                       | <sup>2</sup> Pool Code | 2                      | <sup>3</sup> Pool Name |                                |               |                          |        |  |  |
| 30-015-41135          |                         |                                       |                        | 2433                   | 0                      | Northwest Fenton; Delaware, NW |               |                          |        |  |  |
| <sup>4</sup> Property | Code                    |                                       |                        |                        | <sup>3</sup> Property  | Name                           |               | <sup>6</sup> Well Number |        |  |  |
| 389;                  | 27                      |                                       |                        | 5H                     |                        |                                |               |                          |        |  |  |
| <sup>7</sup> OGRID    | No.                     |                                       |                        | <sup>9</sup> Elevation |                        |                                |               |                          |        |  |  |
| 6137                  |                         | DEVON ENERGY PRODUCTION COMPANY, L.P. |                        |                        |                        |                                |               |                          | 3164.8 |  |  |
|                       |                         |                                       |                        |                        | " Surface              | Location                       |               |                          |        |  |  |
| UL or lot no.         | Section                 | Township                              | Range                  | Lot Idn                | Feet from the          | North/South line               | Feet from the | East/West line           | County |  |  |
| А                     | 13                      | 21 S                                  | 27 E                   |                        | 150                    | NORTH                          | 990           | EAST                     | EDDY   |  |  |
|                       |                         | •                                     | " Bo                   | ottom Ho               | le Location I          | f Different From               | n Surface     |                          |        |  |  |
| UL or lot no.         | Section                 | Township                              | Range                  | Lot (din               | Feet from the          | North/South line               | Feet from the | East/West line           | County |  |  |
| Р                     | 13                      | 21 S                                  | 27 E                   |                        | 330                    | SOUTH                          | 800           | EAST                     | EDDY   |  |  |
| 12 Dedicated Acre     | s <sup>13</sup> Joint o | r Infill <sup>14</sup> C              | onsolidation           | Code 15 Or             | der No.                |                                |               |                          |        |  |  |
| 160                   |                         |                                       |                        |                        |                        |                                |               |                          |        |  |  |