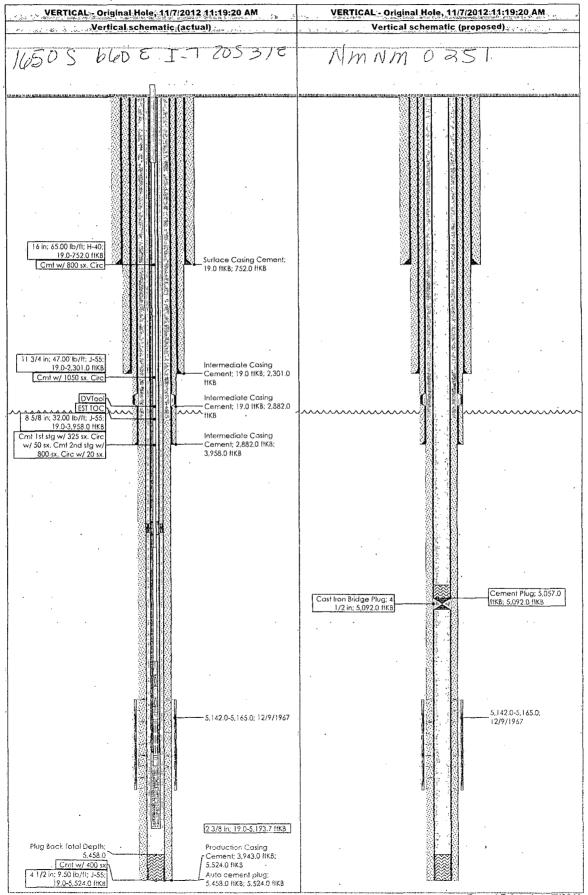

## **Current Wellbore Schematic**

WELL (PN): BIG EDDY UNIT 11(CVX) (891176)
FIELD OFFICE: HOBBS
FIELD: BIG EDDY DELAWARE
STATE / COUNTY: NEW MEXICO / EDDY
LOCATION: SEC 7-20S-31E, 1650 FSL & 660 FEL
ROUTE: HOB-NM-ROUTE 13- MATTHEW LUNA
ELEVATION: GL: 3,486.0 KB: 3,505.0 KB Height: 19.0
DEPTHS: TD: 5,524.0

Chesapeake

API #: 3001520092

SPUD DATE: 10/14/1967

RIG RELEASE:
1ST SALES GAS:
1ST SALES OIL: 12/1/1967

CURRENT STATUS: SHUTIN