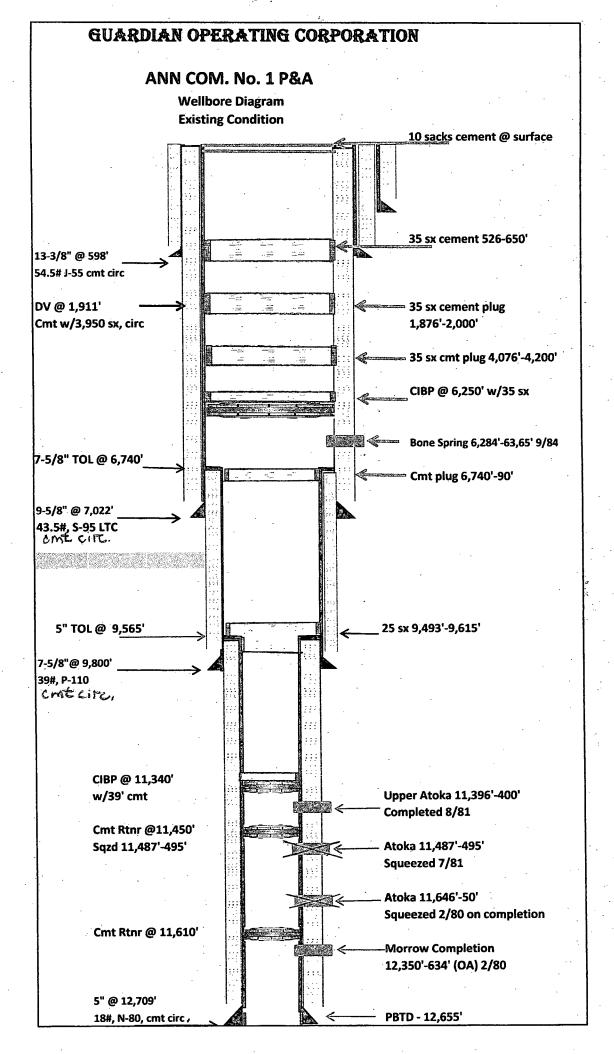

21. Proposed Casing and Cement Program Casing Weight/ft Setting Depth Sacks of Cement Estimated TOC Hole Size Casing Size Type **SURF** 13.375 54.5# 598' 600 0 INTERM 12.25" 9.625 40-43# 7022 4450 LINER 12.25" 7.625" 39# 9800' 1850 6740 12709' 400 9565 LINER 6.5" 5" 18# TIE-BACK 5.5" 20# 9565' 400 5500' 6.5# 10,400' TBG 2.875

Casing/Cement Program: Additional Comments THIS IS A REENTRY OF A P&A'D WELL. ALL ABOVE CASING EXISTS IN WELL, EXCEPT WE WILL RUN THE TIE-BACK STRING.

22. Proposed Blowout Prevention Program Type Working Pressure Test Pressure Manufacturer DOUBLE RAM 5000 3500