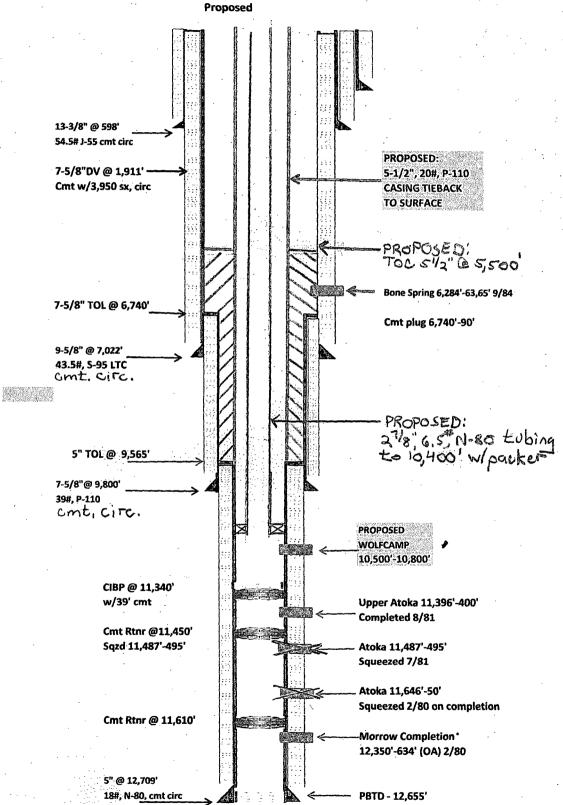

21. Proposed Casing and Cement Program Casing Weight/ft Setting Depth Sacks of Cement Estimated TOC Hole Size Casing Size Type **SURF** 13.375 54.5# 598' 600 0 INTERM 12.25" 9.625 40-43# 7022 4450 LINER 12.25" 7.625" 39# 9800' 1850 6740 12709' 400 9565 LINER 6.5" 5" 18# TIE-BACK 5.5" 20# 9565' 400 5500' 6.5# 10,400' TBG 2.875

Casing/Cement Program: Additional Comments THIS IS A REENTRY OF A P&A'D WELL. ALL ABOVE CASING EXISTS IN WELL, EXCEPT WE WILL RUN THE TIE-BACK STRING.

22. Proposed Blowout Prevention Program Type Working Pressure Test Pressure Manufacturer DOUBLE RAM 5000 3500