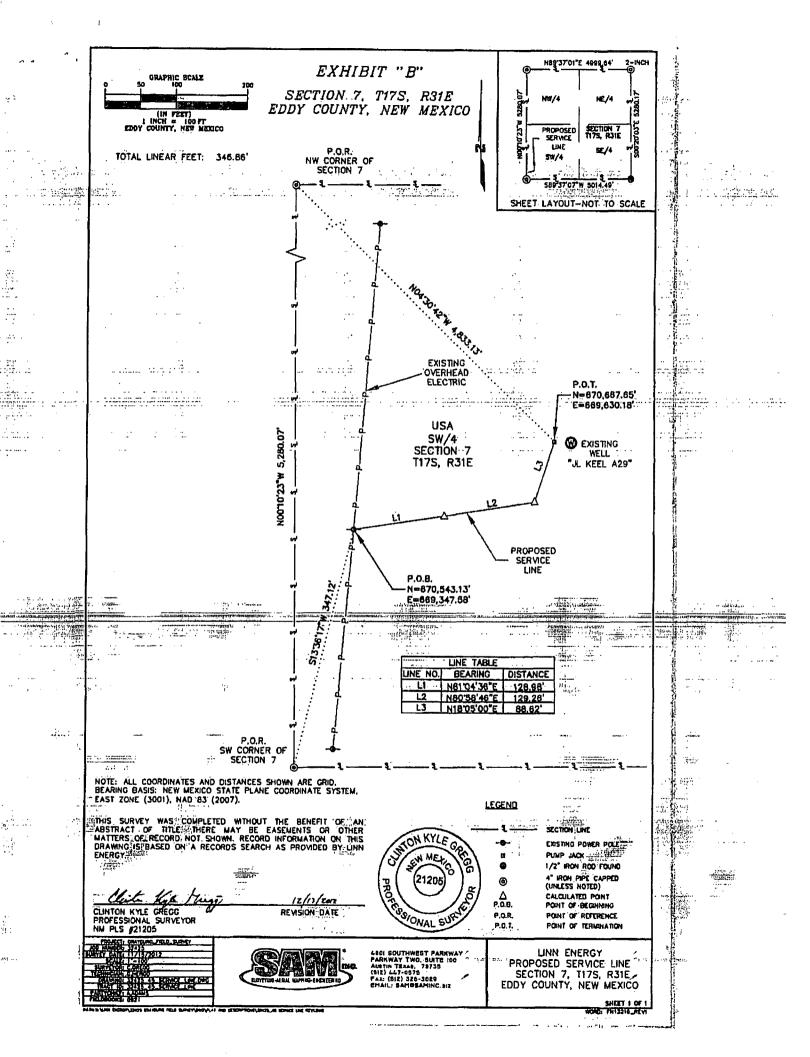

#### **EXHIBIT "A"**

BEING A DESCRIPTION OF A PROPOSED SERVICE LINE SITUATED IN SECTION 7, TOWNSHIP 175 RANGE 31E, EDDY COUNTY, STATE OF NEW MEXICO: SAID SERVICE LINE BEING MORE PARTICULARLY DESCRIBED BY METES AND BOUNDS AS FOLLOWS:

BEGINNING at an existing power pole in the SW/4 of Section 7, said point being the POINT OF BEGINNING of the service line described herein, having grid coordinates of N=670,543.13 feet, E=669,347,58 feet, from which a 4-inch iron pipe found capped at the southwest comer of Section 7, bears S 13°36'17" W, a distance of

THENCE the following three (3) courses and distances:

- 1) N 81\*04'36" E, a distance of 128.98 feet to a point;
- 2)- N 80\*58'46" E, a distance of 129.28 feet to a point;
- 3): N 18\*05'00" E, a distance of 88.62 feet to a pump jack and being the POINT OF TERMINATION of the service line described herein, and having grid coordinates of N=670,867,65 feet, E=669,830,18 feet, from which a 4-inch iron pipe found capped at the northwest corner of Section 7, bears N 04\*30'42" W. a distance of 4,833.13 feet.

Notes:

- Bearings are based on Geodetic North and coordinates are based upon New Mexico State Plane Coordinate System, East Zone (3001), NAD83 (2007), as established by GPS observations tied to the NGS CORS network and are used to denote angles only. Distances stated herein are based upon
- State Plane Grid coordinates, U.S. Survey Feet.

  2) Easement description is based upon observable field evidence, prior surveys, and documents of record, but does not constitute a complete boundary survey pursuant to Standards for Boundary. Surveys within the State of New Mexico and should not be raised upon as such.
- Record Information and ownership shown herein are based upon records as provided by LINN Energy.
- For additional information, see attached plat of service line made in conjunction with and considered an integral part of this description.